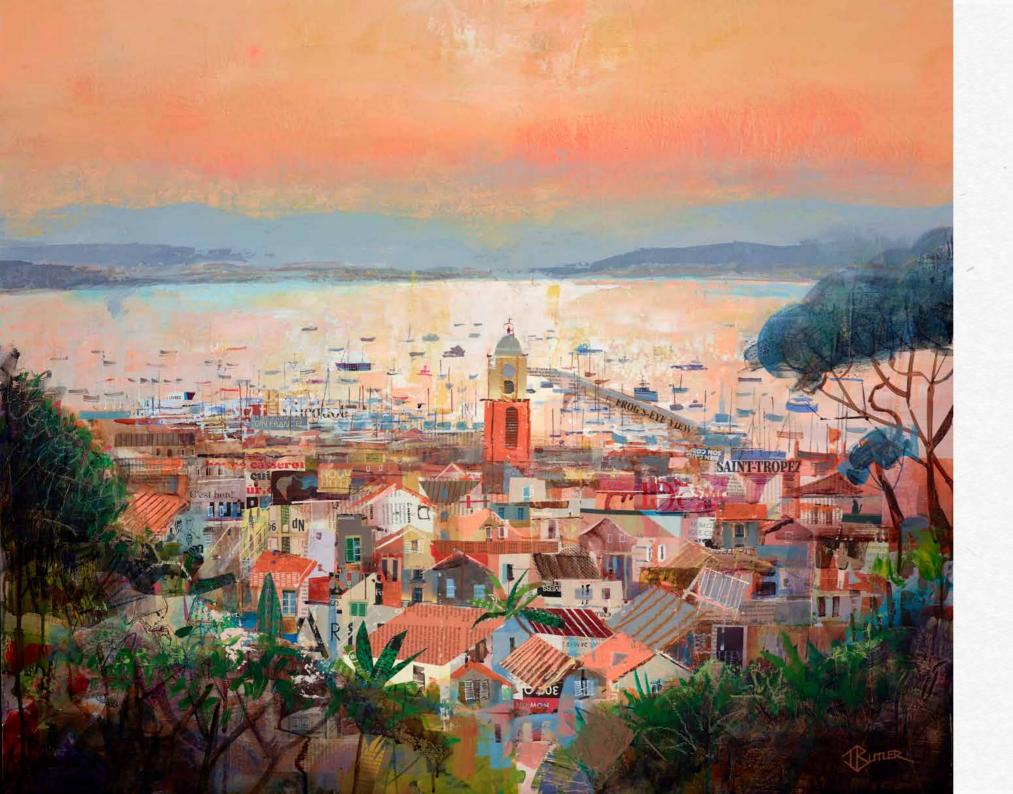

## TOM BUTLER



TOM BUTLER'S MULTI-LAYERED
COMPOSITIONS BLEND THE
TRANSPARENT AND THE SOLID,
THE LITERAL AND THE ABSTRACT
ALLOWING HIM TO INTERPRET A
FAMILIAR SCENE IN A UNIQUE AND
SOMETIMES UNEXPECTED WAY.

His radiant mixed media collages evolve organically by their very nature, as they depend on the collage components that Butler has assembled. His style and process are unique, suggesting a different way to observe a world which is itself a layered tapestry of shapes, textures, colours and ideas.





## CAPITAL RAINS

Original Collage on Board 24 x 24" £4,250

# his words PHILL PHILE RISE AND SHINE Original Collage on Board 48 x 26", £7,450



## ROOFTOPS OF ST. TROPEZ

Original Collage on Board 36 x 30" £5,695

#### VATICAN SUNSET

Original Collage on Board 30 x 30" f5,250





## TAKE IT TO THE BRIDGE

Original Collage on Board 30 x 30" £6,350

#### RUE DE GRENELLE STUDY

Original Collage on Board 17 x 17" £1,850





## FLYING BUCK

Original Collage on Board 30 x 30" £6,350

## PICCADILLY RUNS STUDY

Original Collage on Board 24 x 24" £2,350





## LOST FOR WORDS

Original Collage on Board 48 x 36" £9,350

## TIMES LIKE THIS

Original Collage on Board 26 x 30" £5,250





Highly sophisticated, complex and imaginative, this major new collection reveals a different way of looking at the world. It includes a series of luminous abstract works in which Butler has explored an alternative path through the landscape, seeking an ae