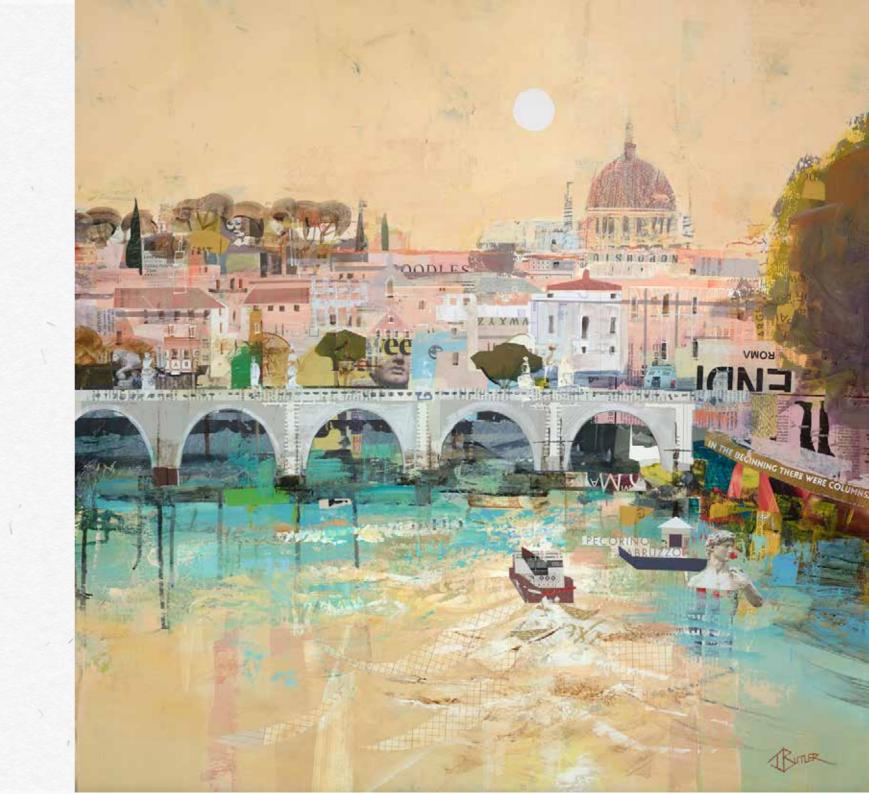

## TOM BUTLER



TOM BUTLER'S MULTI-LAYERED
COMPOSITIONS BLEND THE
TRANSPARENT AND THE SOLID,
THE LITERAL AND THE ABSTRACT
ALLOWING HIM TO INTERPRET A
FAMILIAR SCENE IN A UNIQUE AND
SOMETIMES UNEXPECTED WAY.

His radiant mixed media collages evolve organically by their very nature, as they depend on the collage components that Butler has assembled. His style and process are unique, suggesting a different way to observe a world which is itself a layered tapestry of shapes, textures, colours and ideas.





## CAPITAL RAINS

Original Collage on Board 24 x 24" £4,250

# his words PHILL PHILE RISE AND SHINE Original Collage on Board 48 x 26", £7,450



## ROOFTOPS OF ST. TROPEZ

Original Collage on Board 36 x 30" £5,695

#### VATICAN SUNSET

Original Collage on Board 30 x 30" f5,250





## TAKE IT TO THE BRIDGE

Original Collage on Board 30 x 30" £6,350

#### RUE DE GRENELLE STUDY

Original Collage on Board 17 x 17" £1,850





## FLYING BUCK

Original Collage on Board 30 x 30" £6,350

## PICCADILLY RUNS STUDY

Original Collage on Board 24 x 24" £2,350





## LOST FOR WORDS

Original Collage on Board 48 x 36" £9,350

## TIMES LIKE THIS

Original Collage on Board 26 x 30" £5,250





Highly sophisticated, complex and imaginative, this major new collection reveals a different way of looking at the world. It includes a series of luminous abstract works in which Butler has explored an alternative path through the landscape, seeking an aesthetic balance between paint and printed matter.

"There were infinite directions that each piece could have taken along the way, meani