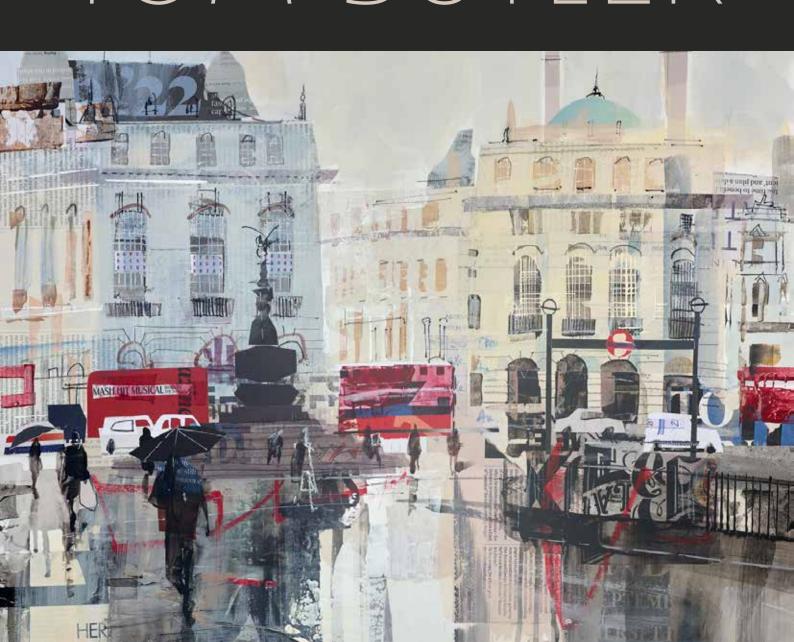

## TOM BUTLER



TOM BUTLER'S MULTI-LAYERED
COMPOSITIONS BLEND THE
TRANSPARENT AND THE SOLID,
THE LITERAL AND THE ABSTRACT
ALLOWING HIM TO INTERPRET A
FAMILIAR SCENE IN A UNIQUE AND
SOMETIMES UNEXPECTED WAY.

His radiant mixed media collages evolve organically by their very nature, as they depend on the collage components that Butler has assembled. His style and process are unique, suggesting a different way to observe a world which is itself a layered tapestry of shapes, textures, colours and ideas.





## CAPITAL RAINS

Original Collage on Board 24 x 24" £4,250

# his words PHILL PHILE RISE AND SHINE Original Collage on Board 48 x 26", £7,450



## ROOFTOPS OF ST. TROPEZ

Original Collage on Board 36 x 30" £5,695

#### VATICAN SUNSET

Original Collage on Board 30 x 30" f5,250





## TAKE IT TO THE BR