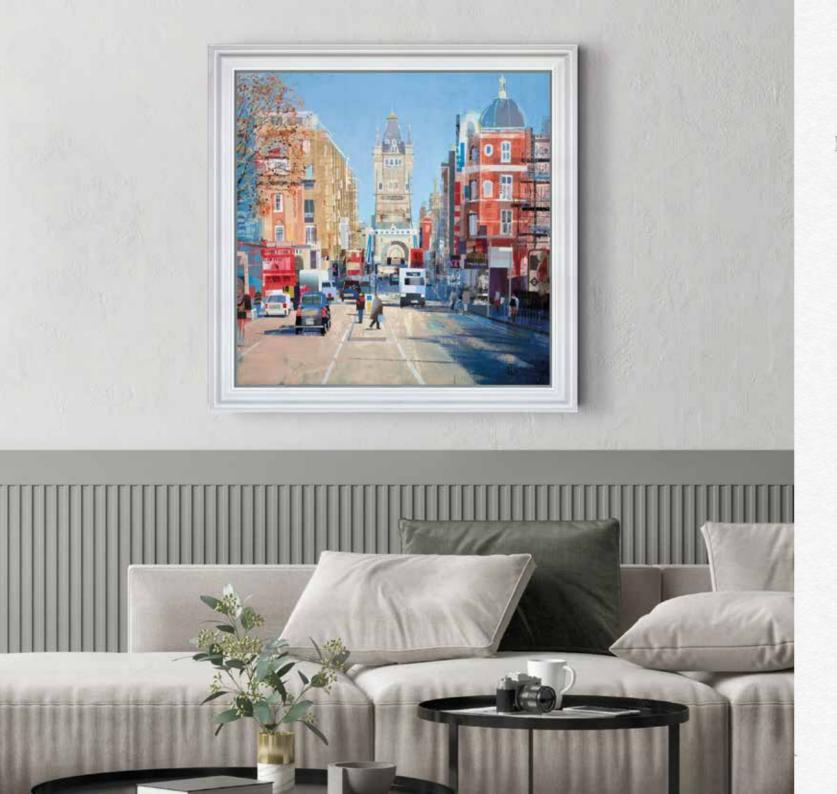

## TOM BUTLER



TOM BUTLER'S MULTI-LAYERED
COMPOSITIONS BLEND THE
TRANSPARENT AND THE SOLID,
THE LITERAL AND THE ABSTRACT
ALLOWING HIM TO INTERPRET A
FAMILIAR SCENE IN A UNIQUE AND
SOMETIMES UNEXPECTED WAY.

His radiant mixed media collages evolve organically by their very nature, as they depend on the collage components that Butler has assembled. His style and process are unique, suggesting a different way to observe a world which is itself a layered tapestry of shapes, textures, colours and ideas.





## CAPITAL RAINS

Original Collage on Board 24 x 24" £4,250

# his words PHILL PHILE RISE AND SHINE Original Collage on Board 48 x 26", £7,450



## ROOFTOPS OF ST. TROPEZ

Original Collage on Board 36 x 30" £5,695

#### VATICAN SUNSET

Original Collage on Board 30 x 30" f5,250





## TAKE IT TO THE BRIDGE

Original Collage on Board 30 x 30" £6,350

#### RUE DE GRENELLE STUDY

Original Collage on Board 17 x 17" £1,850





## FLYING BUCK

Original Collage on Board 30 x 30" £6,350

## PICCADILLY RUNS STUDY

Original Collage on Board 24 x 24" £2,350





## LOST FOR WORDS

Original Collage on Board 48 x 36" £9,350

## TIMES LIKE THIS

Original Collage on Board 26 x 30" £5,250





Highly sophisticated, complex and imaginative, this major new collection reveals a different way of looking at the world. It includes a series of luminous abstract works in which Butler has explored an alternative path through the landscape, seeking an aesthetic balance between paint and printed matter.

"There were infinite directions that each piece could have taken along the way, meaning