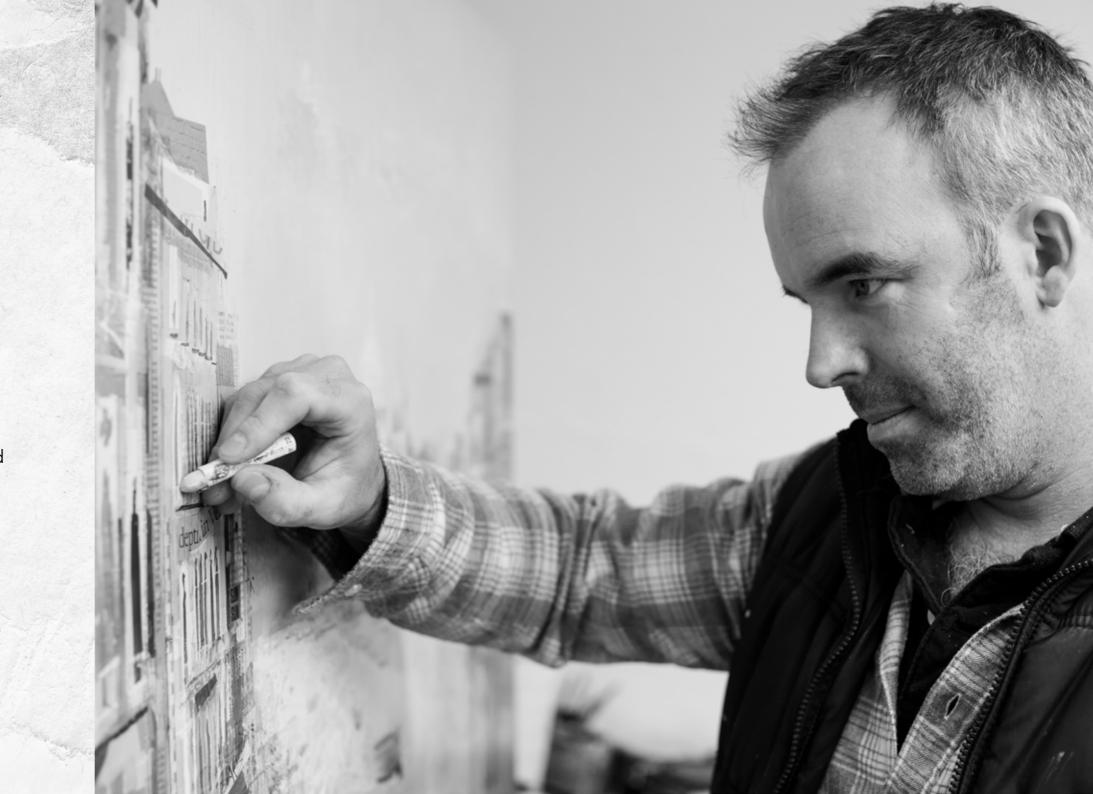

## TOM BUTLER

TOM BUTLER'S MULTI-LAYERED
COMPOSITIONS BLEND THE
TRANSPARENT AND THE SOLID,
THE LITERAL AND THE ABSTRACT
ALLOWING HIM TO INTERPRET A
FAMILIAR SCENE IN A UNIQUE AND
SOMETIMES UNEXPECTED WAY.

His radiant mixed media collages evolve organically by their very nature, as they depend on the collage components that Butler has assembled. His style and process are unique, suggesting a different way to observe a world which is itself a layered tapestry of shapes, textures, colours and ideas.