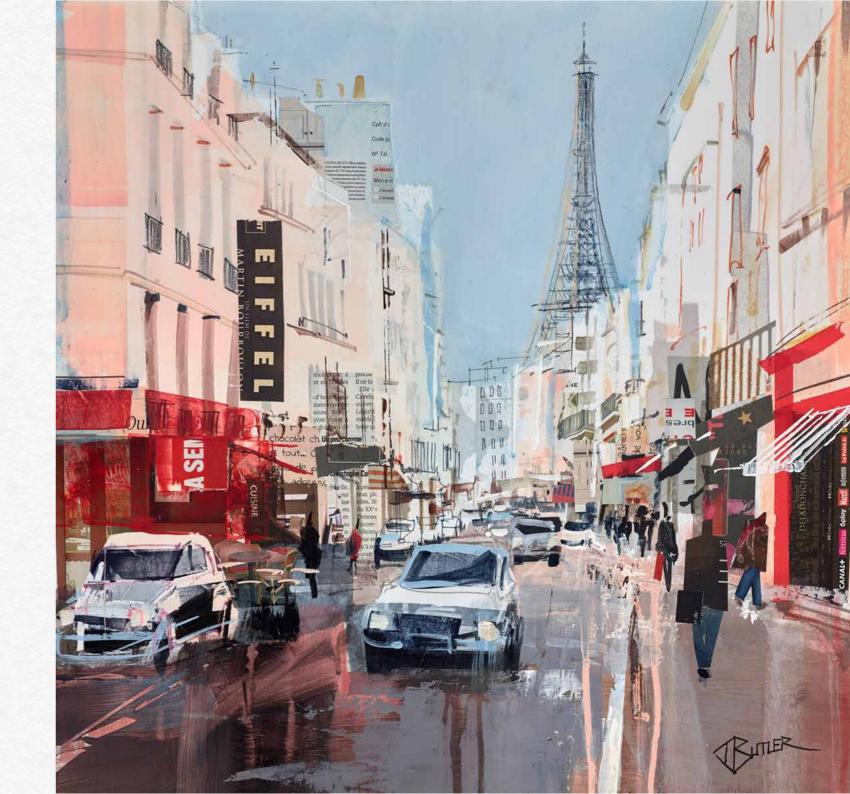

TO INTERPRET A
FAMILIAR SCENE IN A UNIQUE AND
SOMETIMES UNEXPECTED WAY.

His radiant mixed media collages evolve organically by their very nature, as they depend on the collage components that Butler has assembled. His style and process are unique, suggesting a different way to observe a world which is itself a layered tapestry of shapes, textures, colours and ideas.





## CAPITAL RAINS

Original Collage on Board 24 x 24" £4,250

# his words PHILL PHILE RISE AND SHINE Original Collage on Board 48 x 26", £7,450



## ROOFTOPS OF ST. TROPEZ

Original Collage on Board 36 x 30" £5,695

#### VATICAN SUNSET

Original Collage on Board 30 x 30" f5,250





## TAKE IT TO THE BRIDGE

Original Collage on Board 30 x 30" £6,350

#### RUE DE GRENELLE STUDY

Original Collage on Board 17 x 17" £1,850





## FLYING BUCK

Original Collage on Board 30 x 30" £6,350

## PICCADILLY RUNS STUDY

Original Collage on Board 24 x 24" £2,350





## LOST FOR WORDS

Original Collage on Board 48 x 36" £9,350

## TIMES LIKE THIS

Original Collage on Board 26 x 30" £5,250





Highly sophisticated, complex and imaginative, this major new collection reveals a different way of looking at the world. It includes a series of luminous abstract works in which Butler has explored an alternative path through the landscape, seeking an aesthetic balance between paint and printed matter.

"There were infinite directions that each piece could have taken along the way, meaning that the process was entirely intuitive".



#### WIRED

Original Collage on Board 48 x 48" £11,795



#### PIPE DREAMING

Original Collage o