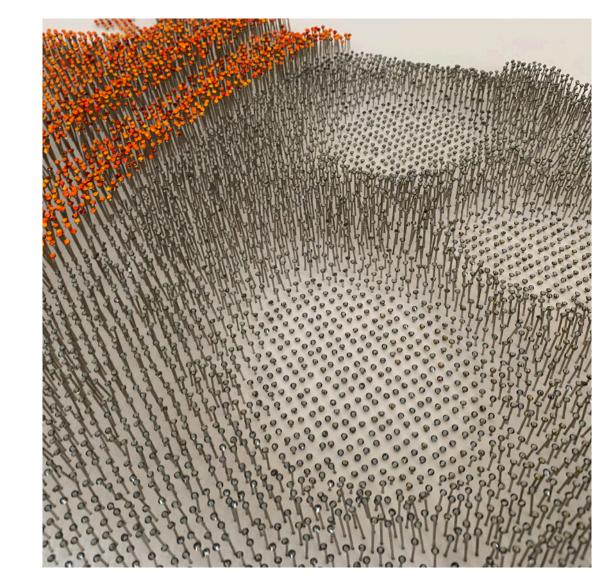

## TAKE ON POPULAR CULTURE

Stephen Graham constructs his dazzling three-dimensional artworks from metal pins, each individually crowned with its own SWAROVSKI® Crystals and, he says, the essential ingredient of negative space. In this intricate and precise process, he transforms clusters of exquisite jewelled pins into iconic images of objects, logos and symbols from the pop art repertoire.

Each composition is brought to life with carefully chosen SWAROVSKI® Crystals which provide his colour palette and confer an extraordinary and beautiful radiance. Regardless of shared subject matter, they ensure that no two pieces in Stephen's collection will ever look the same, as each has its own identity, character and energy.