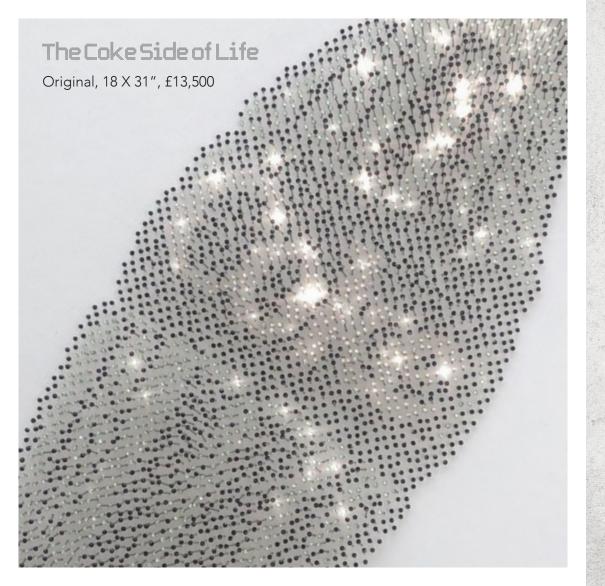

## TAKE ON POPULAR CULTURE

Stephen Graham constructs his dazzling three-dimensional artworks from metal pins, each individually crowned with its own SWAROVSKI® Crystals and, he says, the essential ingredient of negative space. In this intricate and precise process, he transforms clusters of exquisite jewelled pins into iconic images of objects, logos and symbols from the pop art repertoire.

Each composition is brought to life with carefully chosen SWAROVSKI® Crystals which provide his colour palette and confer an extraordinary and beautiful radiance. Regardless of shared subject matter, they ensure that no two pieces in Stephen's collection will ever look the same, as each has its own identity, character and energy.