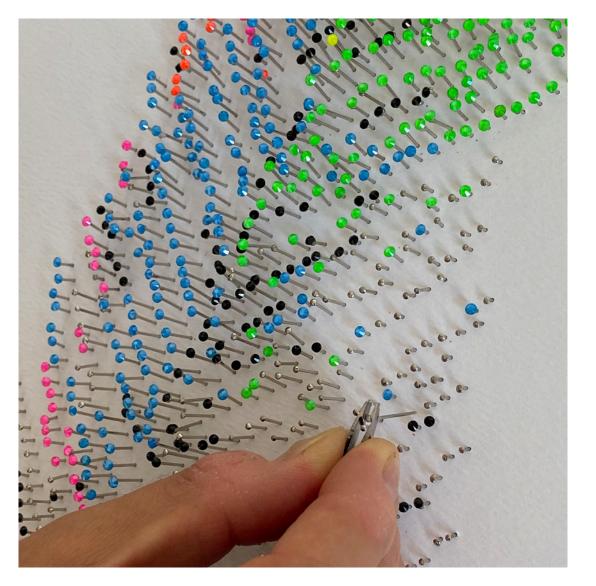

## TAKE ON POPULAR CULTURE

Stephen Graham constructs his dazzling three-dimensional artworks from metal pins, each individually crowned with its own SWAROVSKI® Crystals and, he says, the essential ingredient of negative space. In this intricate and precise process, he transforms clusters of exquisite jewelled pins into iconic images of objects, logos and symbols from the pop art repertoire.

Each composition is brought to life with carefully chosen SWAROVSKI® Crystals which provide his colour palette and confer an extraordinary and beautiful radiance. Regardless of shared subject matter, they ensure that no two pieces in Stephen's collection will ever look the same, as each has its own identity, character and energy.