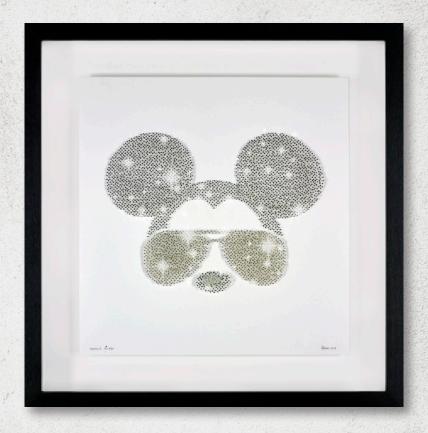

Royal Mail

Original, 24 X 21", £6,950

Maverick Mickey

Original, 20 X 20", £5,750

The visual impact of Stephen's intricate work is further enhanced by his intention to convey a range of subtle messages, should the viewer choose to read them. Working within popular cultural tropes allows him to comment on issues such as consumerism, nostalgia and social structures, and this adds a layer of intrigue and substance to the finished piece.