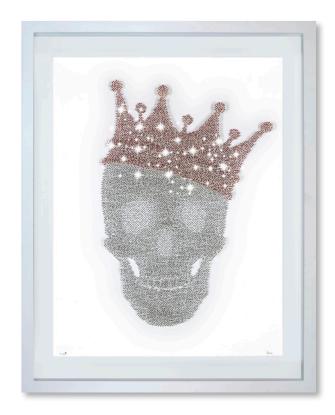

London

Original, 41 X 29", £10,250

KingPin

Original, 33 X 24", £10,450

**Pop**Original, 35 X 35", £13,750