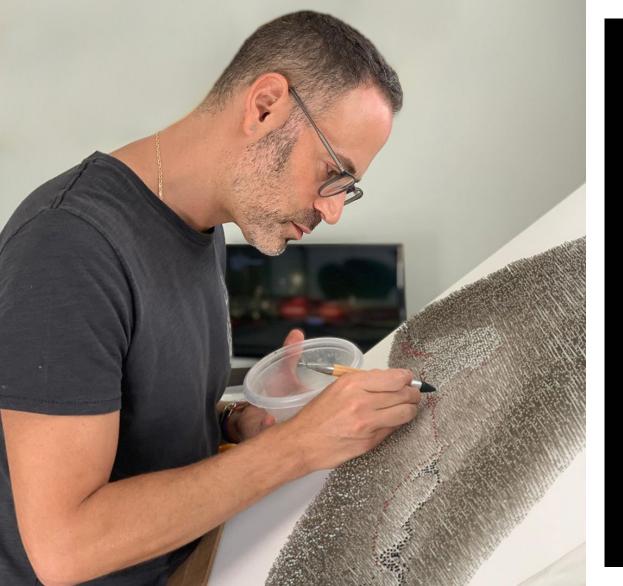

## TAKE ON POPULAR CULTURE

Stephen Graham constructs his dazzling three-dimensional artworks from metal pins, each individually crowned with its own SWAROVSKI® Crystals and, he says, the essential ingredient of negative space. In this intricate and precise process, he transforms clusters of exquisite jewelled pins into iconic images of objects, logos and symbols from the pop art repertoire.