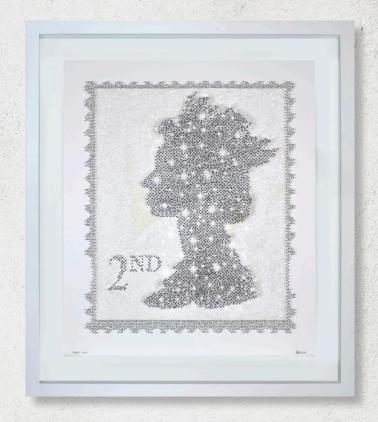

Royal Mail

Original, 24 X 21", £6,950

Maverick Mickey

Original, 20 X 20", £5,750

The visual impact of Stephen's intricate work is further enhanced by his intention to convey a range of subtle messages, should the viewer choose to read them. Working within popular cultural tropes allows him to comment on issues such as consumerism, nostalgia and social structures, and this adds a layer of intrigue and substance to the finished piece.