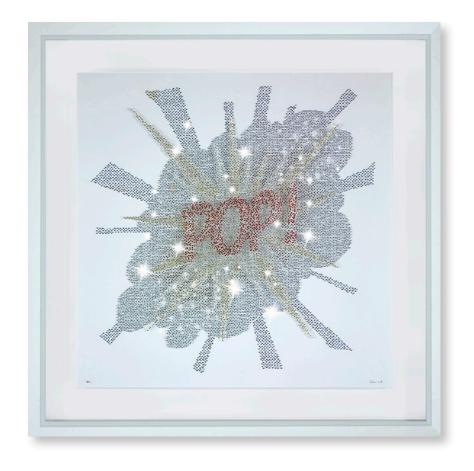

London

Original, 41 X 29", £10,250

KingPin

Original, 33 X 24", £10,450

**Pop**Original, 35 X 35", £13,750