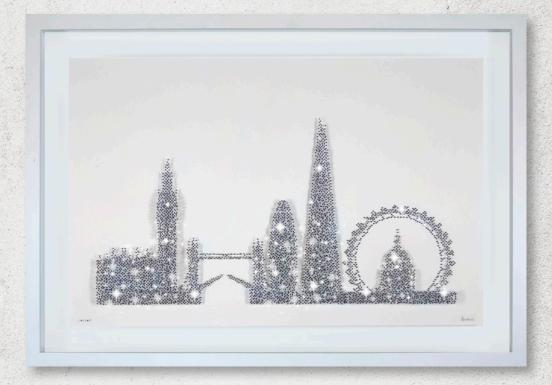

London

Original, 41 X 29", £10,250

KingPin

Original, 33 X 24", £10,450

**Pop**Original, 35 X 35", £13,750