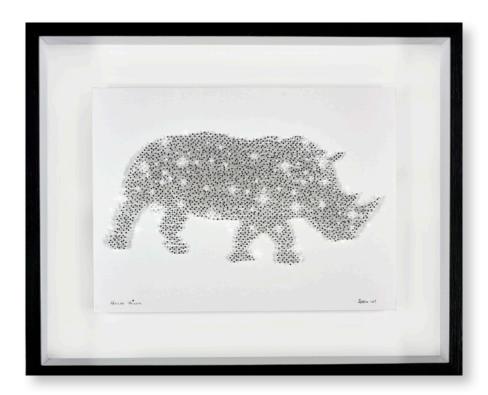

## TAKE ON POPULAR CULTURE

Stephen Graham constructs his dazzling three-dimensional artworks from metal pins, each individually crowned with its own SWAROVSKI® Crystals and, he says, the essential ingredient of negative space. In this intricate and precise process, he transforms clusters of exquisite jewelled pins into iconic images of objects, logos and symbols from the pop art repertoire.

Each composition is brought to life with carefully chosen SWAROVSKI® Crystals which provide his colour palette and confer an extraordinary and beautiful radiance. Regardless of shared subject matter, they ensure that no two pieces in Stephen's collection will ever look the same, as each has its own identity, character and energy.