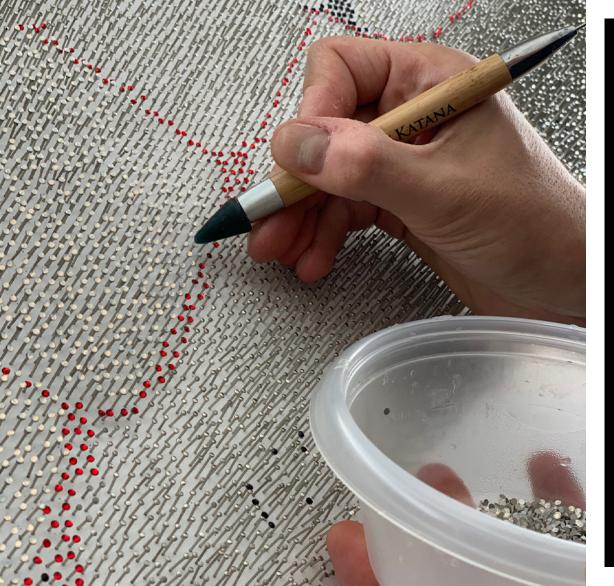

## TAKE ON POPULAR CULTURE

Stephen Graham constructs his dazzling three-dimensional artworks from metal pins, each individually crowned with its own SWAROVSKI® Crystals and, he says, the essential ingredient of negative space. In this intricate and precise process, he transforms clusters of exquisite jewelled pins into iconic images of objects, logos and symbols from the pop art repertoire.

Each composition is brought to life with carefully chosen SWAROVSKI® Crystals which provide his colour palette and confer an extraordinary and beautiful radiance. Regardless of shared subject matter, they ensure that no two pieces in Stephen's collection will ever look the same, as each has its own identity, character and energy.