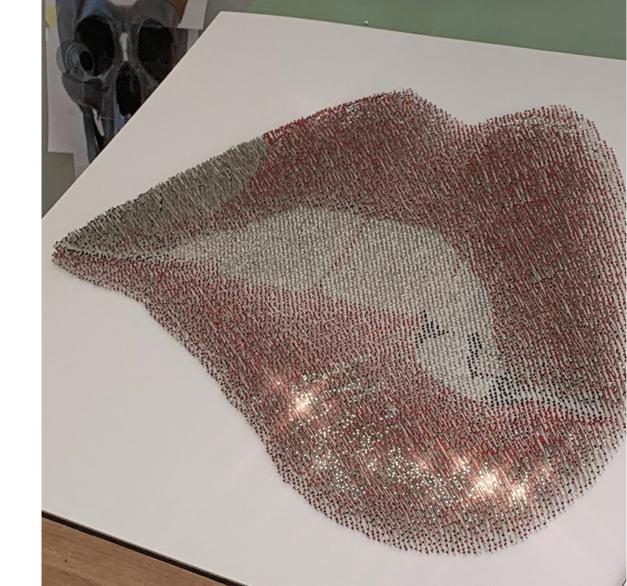

## TAKE ON POPULAR CULTURE

Stephen Graham constructs his dazzling three-dimensional artworks from metal pins, each individually crowned with its own SWAROVSKI® Crystals and, he says, the essential ingredient of negative space. In this intricate and precise process, he transforms clusters of exquisite jewelled pins into iconic images of objects, logos and symbols from the pop art repertoire.

Each composition is brought to life with carefully chosen SWAROVSKI® Crystals which provide his colour palette and confer an extraordinary and beautiful radiance. Regardless of shared subject matter, they ensure that no two pieces in Stephen's collection will ever look the same, as each has its own identity, character and energy.