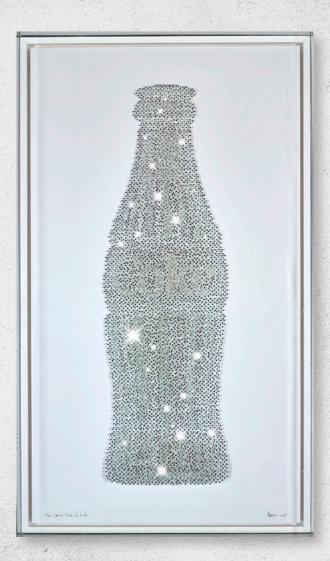

## TAKE ON POPULAR CULTURE

Stephen Graham constructs his dazzling three-dimensional artworks from metal pins, each individually crowned with its own SWAROVSKI® Crystals and, he says, the essential ingredient of negative space. In this intricate and precise process, he transforms clusters of exquisite jewelled pins into iconic images of objects, logos and symbols from the pop art repertoire.

Each composition is brought to life with carefully chosen SWAROVSKI® Crystals which provide his colour palette and confer an extraordinary and beautiful radiance. Regardless of shared subject matter, they ensure that no two pieces in Stephen's collection will ever look the same, as each has its own identity, character and energy.