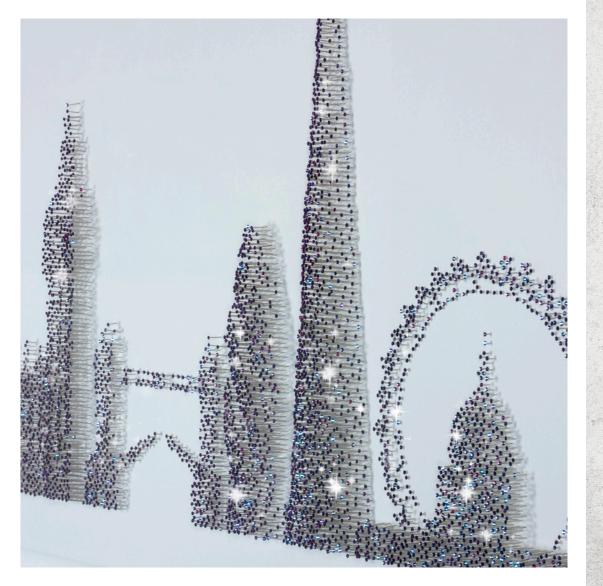

London

Original, 41 X 29", £10,250

KingPin

Original, 33 X 24", £10,450

**Pop**Original, 35 X 35", £13,750