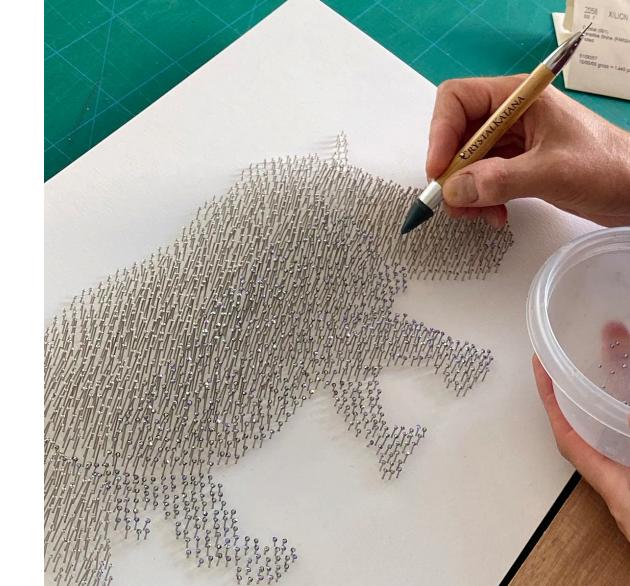

## TAKE ON POPULAR CULTURE

Stephen Graham constructs his dazzling three-dimensional artworks from metal pins, each individually crowned with its own SWAROVSKI® Crystals and, he says, the essential ingredient of negative space. In this intricate and precise process, he transforms clusters of exquisite jewelled pins into iconic images of objects, logos and symbols from the pop art repertoire.

Each composition is brought to life with carefully chosen SWAROVSKI® Crystals which provide his colour palette and confer an extraordinary and beautiful radiance. Regardless of shared subject matter, they ensure that no two pieces in Stephen's collection will ever look the same, as each has its own identity, character and energy.