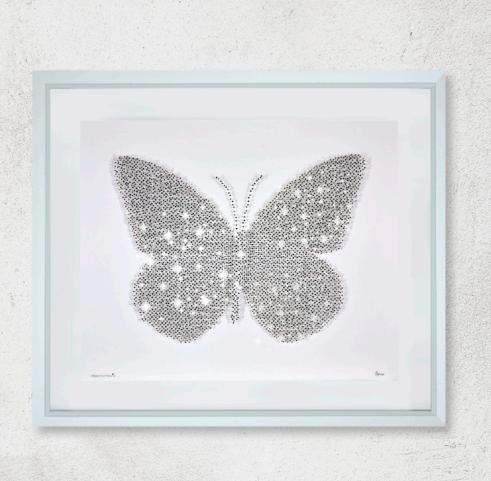

He implemented a process of what he calls 'experiential design', working in the fields of décor, fashion and lifestyle with magazines, theatre, TV, cinema and events. His novel and imaginative approach to creative design has informed his innovative artworks which, over the last decade, have become highly sought after collector's pieces. He has undertaken commissions from notable companies and private collectors.



African Unicorn

Original, 17 X 12", £5,350







Dreamcatcher

Original, 19 X 26", £7,950



**J'adore**Original, 11 X 17", £6,295







"EXPERIMENTING
WITH CRYSTALS
ALLOWS ME TO PLAY
WITH EMOTION &
COLOUR."



Rolling Stones
Original, 26 X 30", £11,500





London

Original, 41 X 29", £10,250



KingPin

Original, 33 X 24", £10,450







**Pop**Original, 35 X 35", £13,750



## Metamorphosis

Original, 21 X 17", £6,600

## STEPHEN