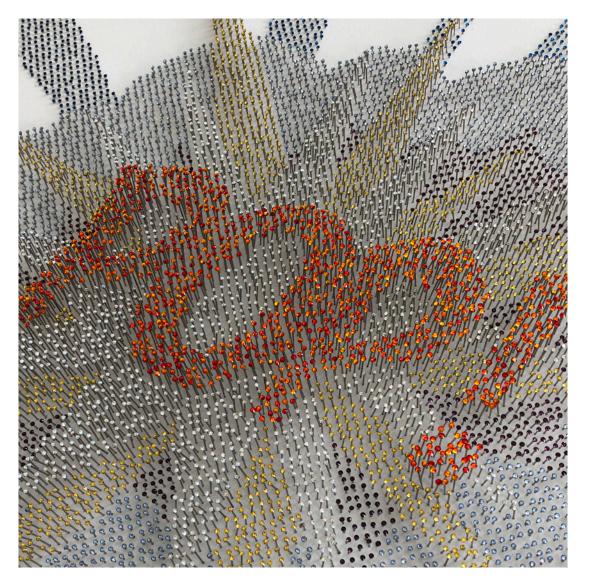

## TAKE ON POPULAR CULTURE

Stephen Graham constructs his dazzling three-dimensional artworks from metal pins, each individually crowned with its own SWAROVSKI® Crystals and, he says, the essential ingredient of negative space. In this intricate and precise process, he transforms clusters of exquisite jewelled pins into iconic images of objects, logos and symbols from the pop art repertoire.

Each composition is brought to life with carefully chosen SWAROVSKI® Crystals which provide his colour palette and confer an extraordinary and beautiful radiance. Regardless of shared subject matter, they ensure that no two pieces in Stephen's collection will ever look the same, as each has its own identity, character and energy.