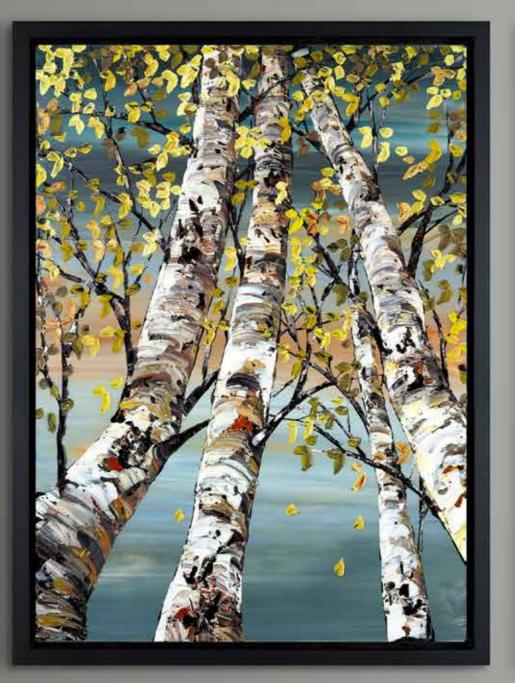

Birch VI

Original Painting on Box Canvas

40" x 40

£5,995



# Reaching The Sky

Original Painting on Box Canvas 30" x 40" £4,795



Original Painting on Stretched Canvas 12" x 24" £1,750

# Skywards IV

Original Painting on Stretched Canvas 12" x 24" £1,750







#### **Limited Editions**

These signed limited editions are remarkably faithful to the originals and in a limited edition of 95 are attractive collectors' items in their own right. While they can be purchased as standalone pieces they make a powerful statement when hung as a triptych.

## Reaching for the Sky

Embellished Box Canvas Edition of 95 26" x 36" £795





# Onwards and Upwards I

Embellished Box Canvas Edition of 95

12" x 36"

£595

# Onwards and Upwards II

Embellished Box Canvas Edition of 95 12" x 36" £595







VIEW NEW COLLECTION

# CLARENDON