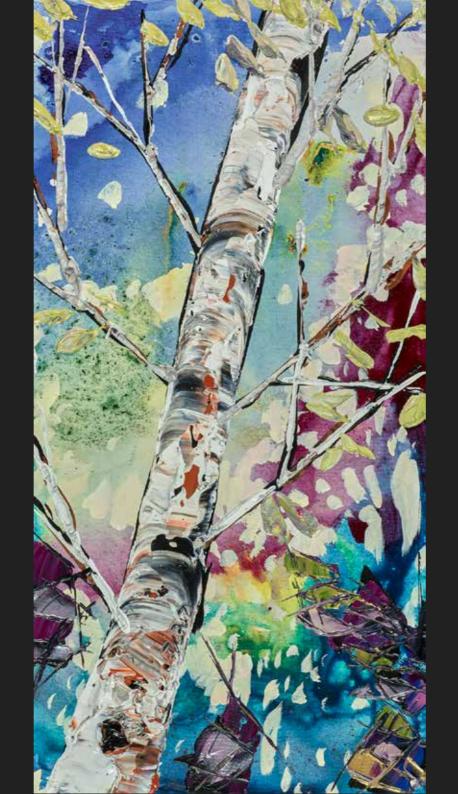

ng on Box Canvas
40" x 30"
£4,795





# Flowers in Bloom II

Original Painting on Box Canvas
40" x 30"
£4,795



#### Dark Forest

Original Painting on Stretched Canvas 12" x 12" £1,250



#### Woodland III

Original Painting on Stretched Canvas

12" x 12"

£1,250







Maya has been involved in Canada's thriving art scene since the 1990s, but she travels extensively finding inspiration in the landscapes, light and colours of the wider world. Her work is represented in galleries throughout Europe, Canada and the USA.

#### Silver Birch VI

Original Painting on Box Canvas

40" x 40

£5,995



# Reaching The Sky

Original Painting on Box Canvas 30" x 40" £4,795



Original Painting on Stretched Canvas 12" x 24" £1,750

# Skywards IV

Original Painting on Stretched Canvas 12" x 24" £1,750







#### **Limited Editions**

These signed limited editions are remarkably faithful to the originals and in a limited edition of 95 are attractive collectors' items in their own right. While they can be purchased as standalone pieces they make a powerful statement when hung as a triptych.

## Reaching for the Sky

Embellished Box Canvas Edition of 95 26" x 36" £795





# Onwards and Upwards I

Embellished Box Canvas Edition of 95

12" x 36"

£595

# Onwards and Upwards II

Embellished Box Canvas Edition of 95 12" x 36" £595







VIEW NEW COLLECTION

# CLARENDON