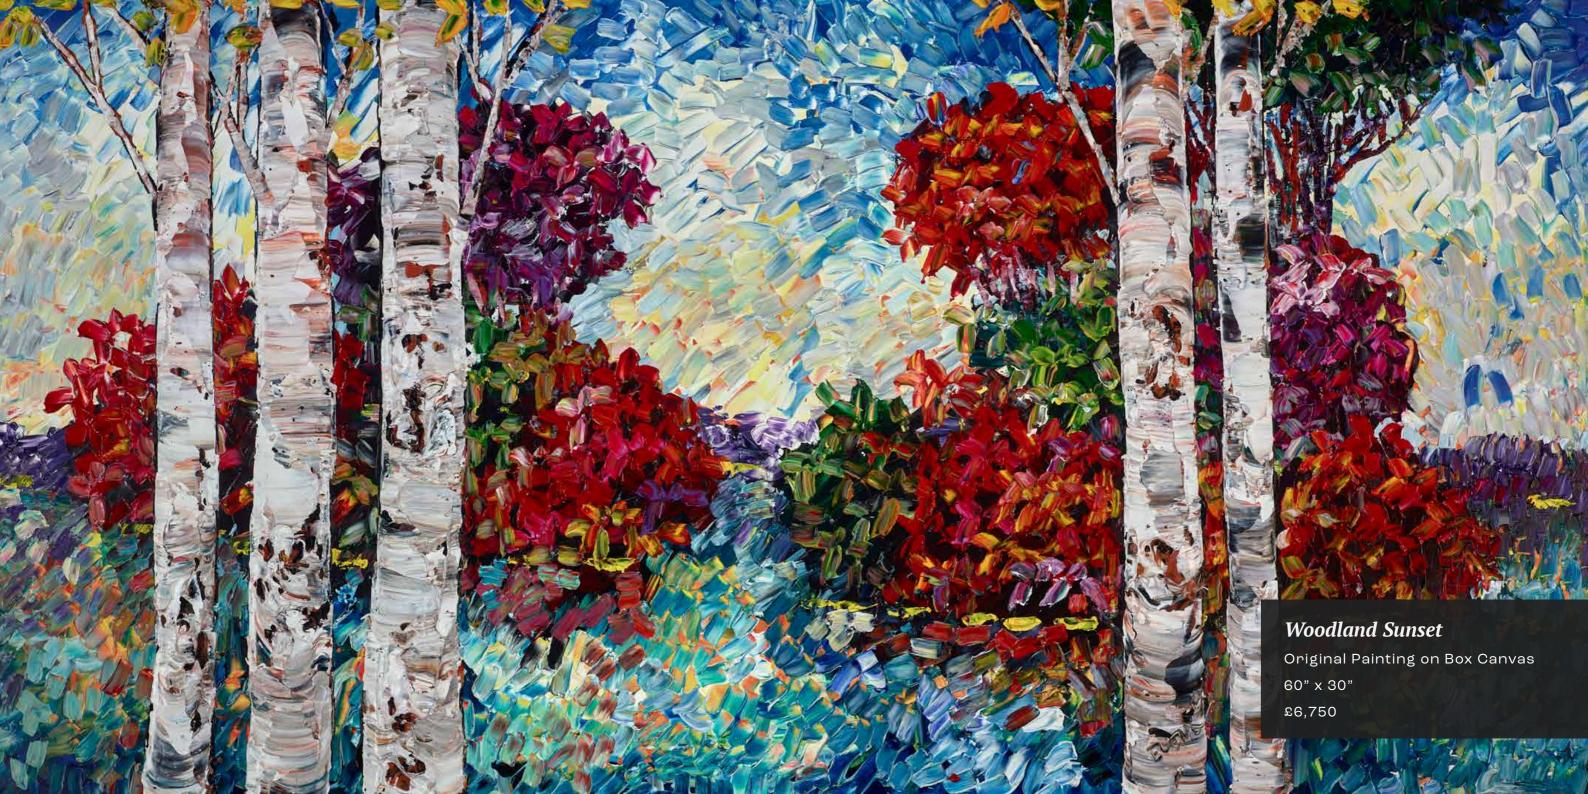

owers III**

Original Painting on Stretched Canvas 12" x 12" £1,250



# Abstract View V

Original Painting on Box Canvas 60" x 40" £8,500



# Vase of Flowers

Original Painting on Box Canvas 40" x 40" £5,995



#### Winter Woodland

Original Painting on Box Canvas
48" x 30"
£5,395



At the start of her artistic career, Maya was fascinated by the works of the post-impressionists and the rich and vibrant palettes of Matisse and Gauguin had a lasting influence on her approach to colour.

## Reaching The Sky III

Original Painting on Box Canvas
40" x 30"
£4,795





# Flowers in Bloom II

Original Painting on Box Canvas
40" x 30"
£4,795



#### Dark Forest

Original Painting on Stretched Canvas 12" x 12" £1,250



#### Woodland III

Original Painting on Stretched Canvas

12" x 12"

£1,250







Maya has been involved in Canada's thriving art scene since the 1990s, but she travels extensively finding inspiration in the landscapes, light and colours of the wider world. Her work is represented in galleries throughout Europe, Canada and the USA.

#### Silver Birch VI

Original Painting on Box Canvas

40" x 40

£5,995



# Reaching The Sky

Original Painting on Box Canvas 30" x 40" £4,795



Original Painting on Stretched Canvas 12" x 24" £1,750

# Skywards IV

Original Painting on Stretched Canvas 12" x 24" £1,750







#### **Limited Editions**

These signed limited editions are remarkably faithful to the originals and in a limited edition of 95 are attractive collectors' items in their own right. While they can be purchased as standalone pieces they make a powerful statement