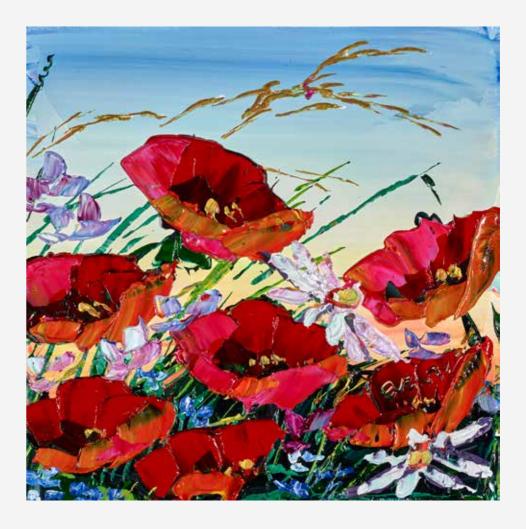

# NEW WORKS FROM











We are pleased to present an evocative series of forest scenes, florals, seascapes and abstracts from Canadian-based artist Maya.

"I love to paint and my art is my way of transferring this positive energy to others. I want to share the warmth of the afternoon, the smell of the exotic flowers, to invite the viewer to come and wander along with me through the sunlit woodlands."



# Originals

While each work is intricately detailed and complex, when viewed from afar the combination of colours and textures falls into sharp relief to reveal scenes of great clarity and contrast.

# Deep Blue Sky III

Original Painting on Box Canvas 36" x 48" £6,250





# Poppies

Original Painting on Stretched Canvas 12" x 12" £1,250



# **Blooming Wildflowers III**

Original Painting on Stretched Canvas 12" x 12" £1,250



# Abstract View V

Original Painting on Box Canvas 60" x 40" £8,500



# Vase of Flowers

Original Painting on Box Canvas 40" x 40" £5,995



#### Winter Woodland

Original Painting on Box Canvas
48" x 30"
£5,395



At the start of her artistic career, Maya was fascinated by the works of the post-impressionists and the rich and vibrant palettes of Matisse and Gauguin had a lasting influence on her approach to colour.

## Reaching The Sky III

Original Painting on Box Canvas
40" x 30"
£4,795





# Flowers in Bloom II

Original Painting on Box Canvas
40" x 30"
£4,795



#### Dark Forest

Original Painting on Stretched Canvas 12" x 12" £1,250



#### Woodland III

Original Painting on Stretched Canvas