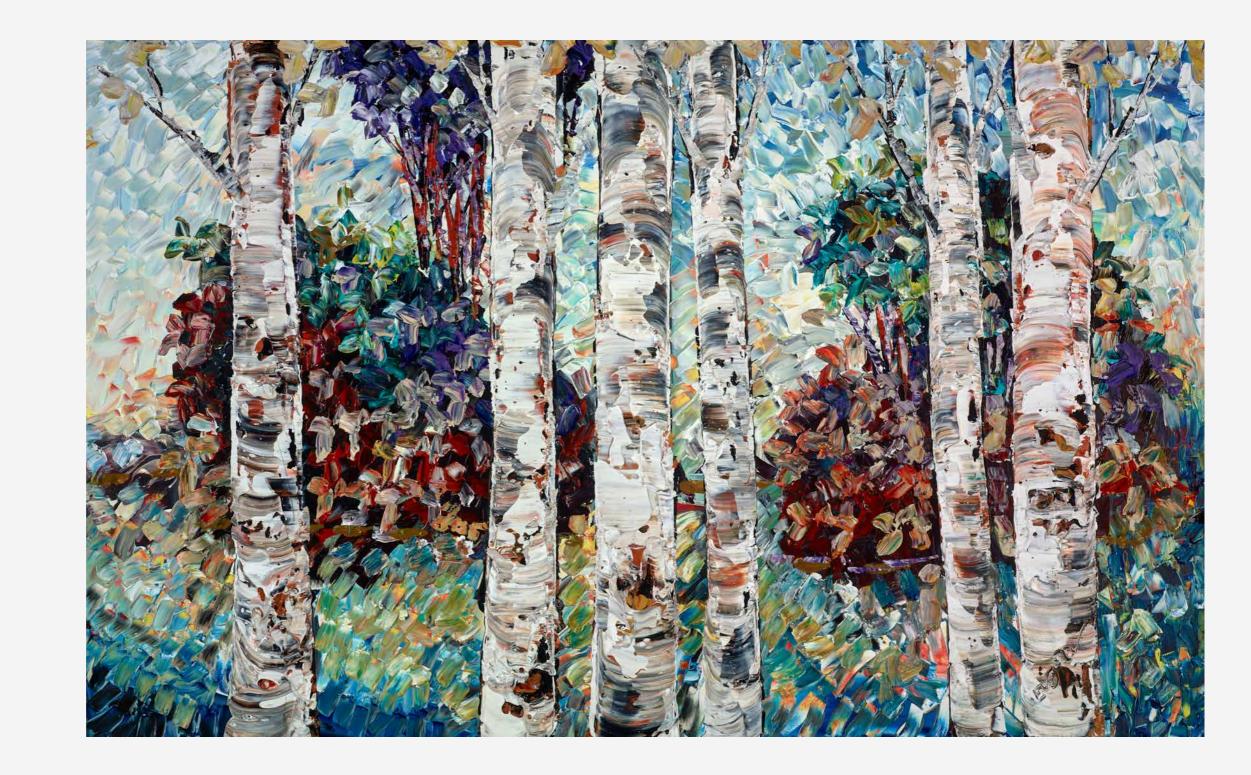

is my way of transferring this positive energy to others. I want to share the warmth of the afternoon, the smell of the exotic flowers, to invite the viewer to come and wander along with me through the sunlit woodlands."



# Originals

While each work is intricately detailed and complex, when viewed from afar the combination of colours and textures falls into sharp relief to reveal scenes of great clarity and contrast.

# Deep Blue Sky III

Original Painting on Box Canvas 36" x 48" £6,250





# Poppies

Original Painting on Stretched Canvas 12" x 12" £1,250



# **Blooming Wildflowers III**

Original Painting on Stretched Canvas 12" x 12" £1,250



# Abstract View V

Original Painting on Box Canvas 60" x 40" £8,500



# Vase of Flowers

Original Painting on Box Canvas 40" x 40" £5,995



#### Winter Woodland

Original Painting on Box Canvas
48" x 30"
£5,395



At the start of her artistic career, Maya was fascinated by the works of the post-impressionists and the rich and vibrant palettes of Matisse and Gauguin had a lasting influence on her approach to colour.

## Reaching The Sky III

Original Painting on Box Canvas
40" x 30"
£4,795





# Flowers in Bloom II

Original Painting on Box Canvas
40" x 30"
£4,795



#### Dark Forest

Original Painting on Stretched Canvas 12" x 12" £1,250



#### Woodland III

Original Painting on Stretched Canvas

12" x 12"

£1,250







Maya has been involved in Canada's thriving art scene since the 1990s, but she travels extensively finding inspiration in the landscapes, light and colours of the wider world. Her work is represented in ga