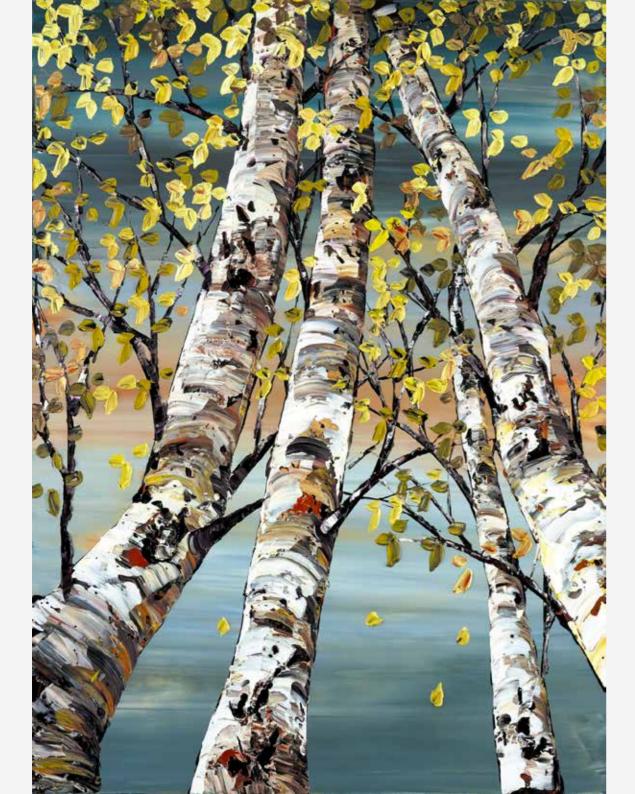

n Box Canvas
40" x 30"
£4,795





# Flowers in Bloom II

Original Painting on Box Canvas
40" x 30"
£4,795



#### Dark Forest

Original Painting on Stretched Canvas 12" x 12" £1,250



#### Woodland III

Original Painting on Stretched Canvas

12" x 12"

£1,250







Maya has been involved in Canada's thriving art scene since the 1990s, but she travels extensively finding inspiration in the landscapes, light and colours of the wider world. Her work is represented in galleries throughout Europe, Canada and the USA.

#### Silver Birch VI

Original Painting on Box Canvas

40" x 40

£5,995



# Reaching The Sky

Original Painting on Box Canvas 30" x 40" £4,795



Original Painting on Stretched Canvas 12" x 24" £1,750

# Skywards IV

Original Painting on Stretched Canvas 12" x 24" £1,750







#### **Limited Editions**

These signed limited editions are remarkably faithful to the originals and in a limited edition of 95 are attractive collectors' items in their own right. While they can be purchased as standalone pieces they make a powerful statement when hung as a triptych.

## Reaching for the Sky

Embellished Box Canvas Edition of 95 26" x 36" £795





# Onwards and Upwards I

Embellished Box Canvas Edition of 95

12" x 36"

£595

# Onwards and Upwards II

Embellished Box Canvas Edition of 95 12" x 36" £595







VIEW NEW COLLECTION

# CLARENDON