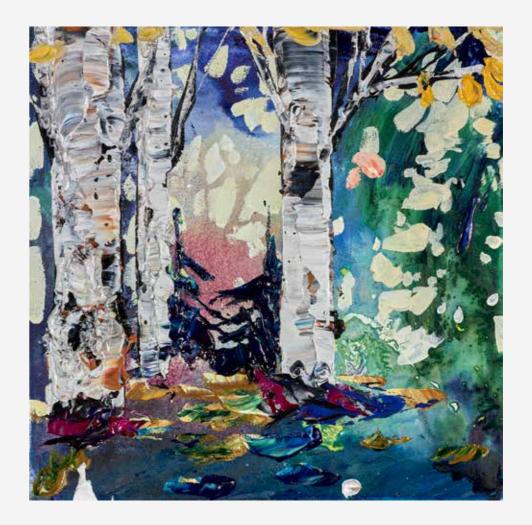

Original Painting on Stretched Canvas 12" x 12" £1,250



# **Blooming Wildflowers III**

Original Painting on Stretched Canvas 12" x 12" £1,250



# Abstract View V

Original Painting on Box Canvas 60" x 40" £8,500



# Vase of Flowers

Original Painting on Box Canvas 40" x 40" £5,995



#### Winter Woodland

Original Painting on Box Canvas
48" x 30"
£5,395



At the start of her artistic career, Maya was fascinated by the works of the post-impressionists and the rich and vibrant palettes of Matisse and Gauguin had a lasting influence on her approach to colour.

## Reaching The Sky III

Original Painting on Box Canvas
40" x 30"
£4,795





# Flowers in Bloom II

Original Painting on Box Canvas
40" x 30"
£4,795



#### Dark Forest

Original Painting on Stretched Canvas 12" x 12" £1,250



#### Woodland III

Original Painting on Stretched Canvas

12" x 12"

£1,250







Maya has been involved in Canada's thriving art scene since the 1990s, but she travels extensively finding inspiration in the landscapes, light and colours of the wider world. Her work is represented in galleries throughout Europe, Canada and the USA.

#### Silver Birch VI

Original Painting on Box Canvas

40" x 40

£5,995



# Reaching The Sky

Original Painting on Box Canvas 30" x 40" £4,795



Original Painting on Stretched Canvas 12" x 24" £1,750

# Skywards IV

Original Painting on Stretched Canvas 12" x 24" £1,750







#### **Limited Editions**

These signed limited editions are remarkably faithful to the originals and in a limited edition of 95 are attractive collectors' items in their own right.