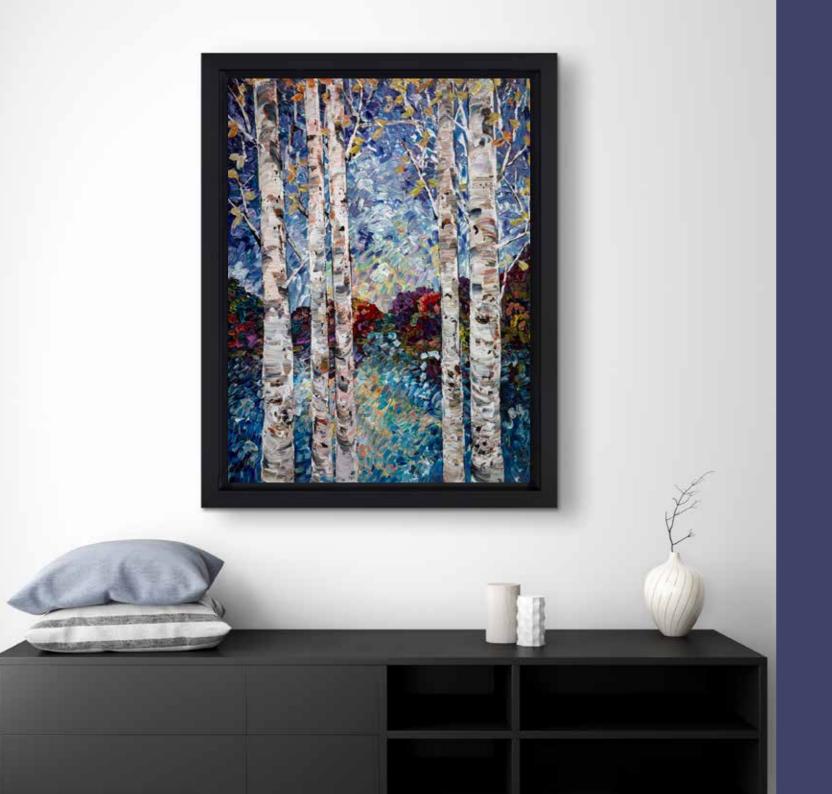

# NEW WORKS FROM











We are pleased to present an evocative series of forest scenes, florals, seascapes and abstracts from Canadian-based artist Maya.

"I love to paint and my art is my way of transferring this positive energy to others. I want to share the warmth of the afternoon, the smell of the exotic flowers, to invite the viewer to come and wander along with me through the sunlit woodlands."



# Originals

While each work is intricately detailed and complex, when viewed from afar the combination of colours and textures falls into sharp relief to reveal scenes of great clarity and contrast.

# Deep Blue Sky III

Original Painting on Box Canvas 36" x 48" £6,250





# Poppies

Original Painting on Stretched Canvas 12" x 12" £1,250



# **Blooming Wildflowers III**

Original Painting on Stretched Canvas 12" x 12" £1,250



# Abstract View V

Original Painting on Box Canvas 60" x 40" £8,500



# Vase of Flowers

Original Painting on Box Canvas 40" x 40" £5,995



#### Winter Woodland

Original Painting on Box Canvas
48" x 30"
£5,395



At the start of her artistic career, Maya was fascinated by the works of the post-impressionists and the rich and vibrant palettes of Matisse and G