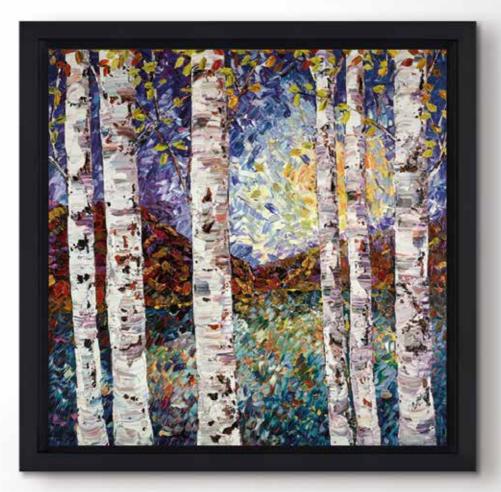

ers III**

Original Painting on Stretched Canvas 12" x 12" £1,250



# Abstract View V

Original Painting on Box Canvas 60" x 40" £8,500



# Vase of Flowers

Original Painting on Box Canvas 40" x 40" £5,995



#### Winter Woodland

Original Painting on Box Canvas
48" x 30"
£5,395



At the start of her artistic career, Maya was fascinated by the works of the post-impressionists and the rich and vibrant palettes of Matisse and Gauguin had a lasting influence on her approach to colour.

## Reaching The Sky III

Original Painting on Box Canvas
40" x 30"
£4,795





# Flowers in Bloom II

Original Painting on Box Canvas
40" x 30"
£4,795



#### Dark Forest

Original Painting on Stretched Canvas 12" x 12" £1,250



#### Woodland III

Original Painting on Stretched Canvas

12" x 12"

£1,250







Maya has been involved in Canada's thriving art scene since the 1990s, but she travels extensively finding inspiration in the landscapes, light and colours of the wider world. Her work is represented in galleries throughout Europe, Canada and the USA.

#### Silver Birch VI

Original Painting on Box Canvas

40" x 40

£5,995



# Reaching The Sky

Original Painting on Box Canvas 30" x 40" £4,795



Original Painting on Stretched Canvas 12" x 24" £1,750

# Skywards IV

Original Painting on Stretched Canvas 12" x 24" £1,750







#### **Limited Editions**

These signed limited editions are remarkably faithful to the originals and in a limited edition of 95 are attractive collectors' items in their own right. While they can be purchased as standalone pieces they make a powerful statement w