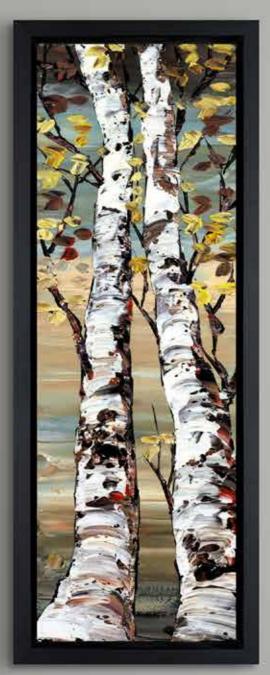

irch VI

Original Painting on Box Canvas

40" x 40

£5,995



# Reaching The Sky

Original Painting on Box Canvas 30" x 40" £4,795



Original Painting on Stretched Canvas 12" x 24" £1,750

# Skywards IV

Original Painting on Stretched Canvas 12" x 24" £1,750







#### **Limited Editions**

These signed limited editions are remarkably faithful to the originals and in a limited edition of 95 are attractive collectors' items in their own right. While they can be purchased as standalone pieces they make a powerful statement when hung as a triptych.

## Reaching for the Sky

Embellished Box Canvas Edition of 95 26" x 36" £795





# Onwards and Upwards I

Embellished Box Canvas Edition of 95

12" x 36"

£595

# Onwards and Upwards II

Embellished Box Canvas Edition of 95 12" x 36" £595







VIEW NEW COLLECTION

# CLARENDON