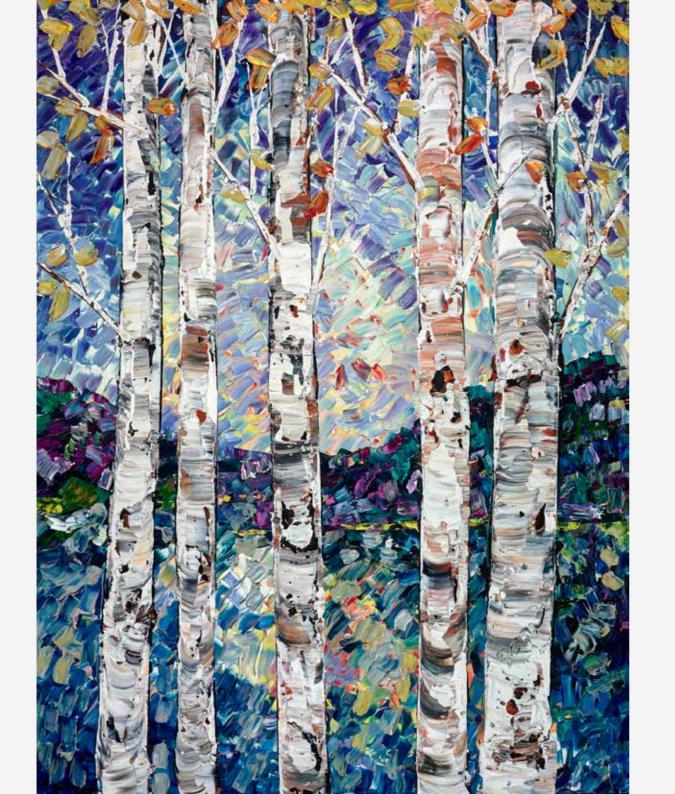

#### Winter Woodland

Original Painting on Box Canvas
48" x 30"
£5,395

At the start of her artistic career, Maya was fascinated by the works of the post-impressionists and the rich and vibrant palettes of Matisse and Gauguin had a lasting influence on her approach to colour.