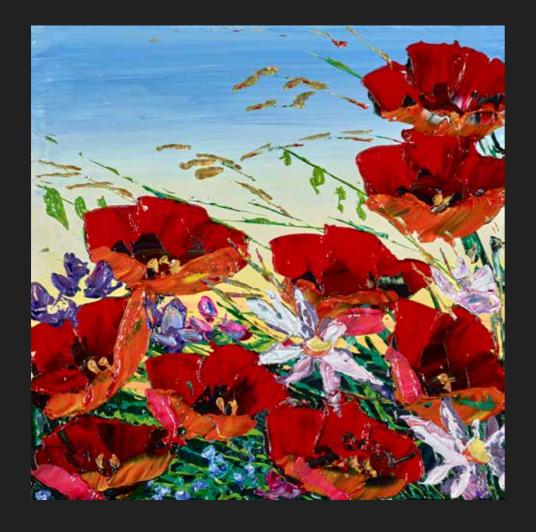

# NEW WORKS FROM











We are pleased to present an evocative series of forest scenes, florals, seascapes and abstracts from Canadian-based artist Maya.

"I love to paint and my art is my way of transferring this positive energy to others. I want to share the warmth of the afternoon, the smell of the exotic flowers, to invite the viewer to come and wander along with me through the sunlit woodlands."



# Originals

While each work is intricately detailed and complex, when viewed from afar the combination of colours and textures falls into sharp relief to reveal scenes of great clarity and contrast.

# Deep Blue Sky III

Original Painting on Box Canvas 36" x 48" £6,250





# Poppies

Original Painting on Stretched Canvas 12" x 12" £1,250



# **Blooming Wildflowers III**

Original Painting on Stretched Canvas 12" x 12" £1,250



# Abstract View V

Original Painting on Box Canvas 60" x 40" £8,500



# Vase of Flowers

Original Painting on Box Canvas 40" x 40" £5,995



#### Winter Woodland

Original Painting on Box Canvas
48" x 30"
£5,395



At the start of her artistic career, Maya was fascinated by the works of the post-impressionists and the rich and vibrant palettes of Matisse and Gauguin had a lasting influence on her approach to colour.

## Reaching The Sky III

Original Painting on Box Canvas
40" x 30"
£4,795





# Flowers in Bloom II

Original Painting on Box Canvas
40" x 30"
£4,795



#### Dark Forest

Original Painting on Stretched Canvas 12" x 1