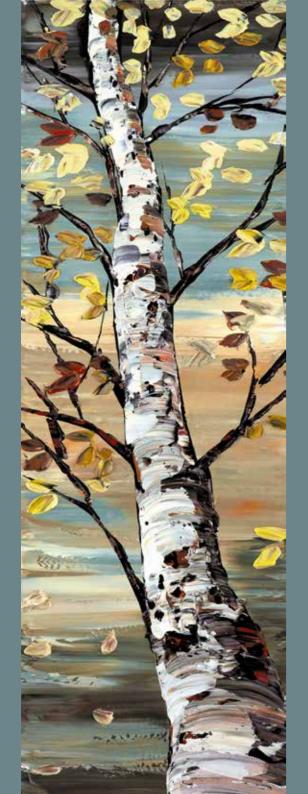

finding inspiration in the landscapes, light and colours of the wider world. Her work is represented in galleries throughout Europe, Canada and the USA.

#### Silver Birch VI

Original Painting on Box Canvas

40" x 40

£5,995



# Reaching The Sky

Original Painting on Box Canvas 30" x 40" £4,795



Original Painting on Stretched Canvas 12" x 24" £1,750

# Skywards IV

Original Painting on Stretched Canvas 12" x 24" £1,750







#### **Limited Editions**

These signed limited editions are remarkably faithful to the originals and in a limited edition of 95 are attractive collectors' items in their own right. While they can be purchased as standalone pieces they make a powerful statement when hung as a triptych.

## Reaching for the Sky

Embellished Box Canvas Edition of 95 26" x 36" £795





# Onwards and Upwards I

Embellished Box Canvas Edition of 95

12" x 36"

£595

# Onwards and Upwards II

Embellished Box Canvas Edition of 95 12" x 36" £595







VIEW NEW COLLECTION

# CLARENDON