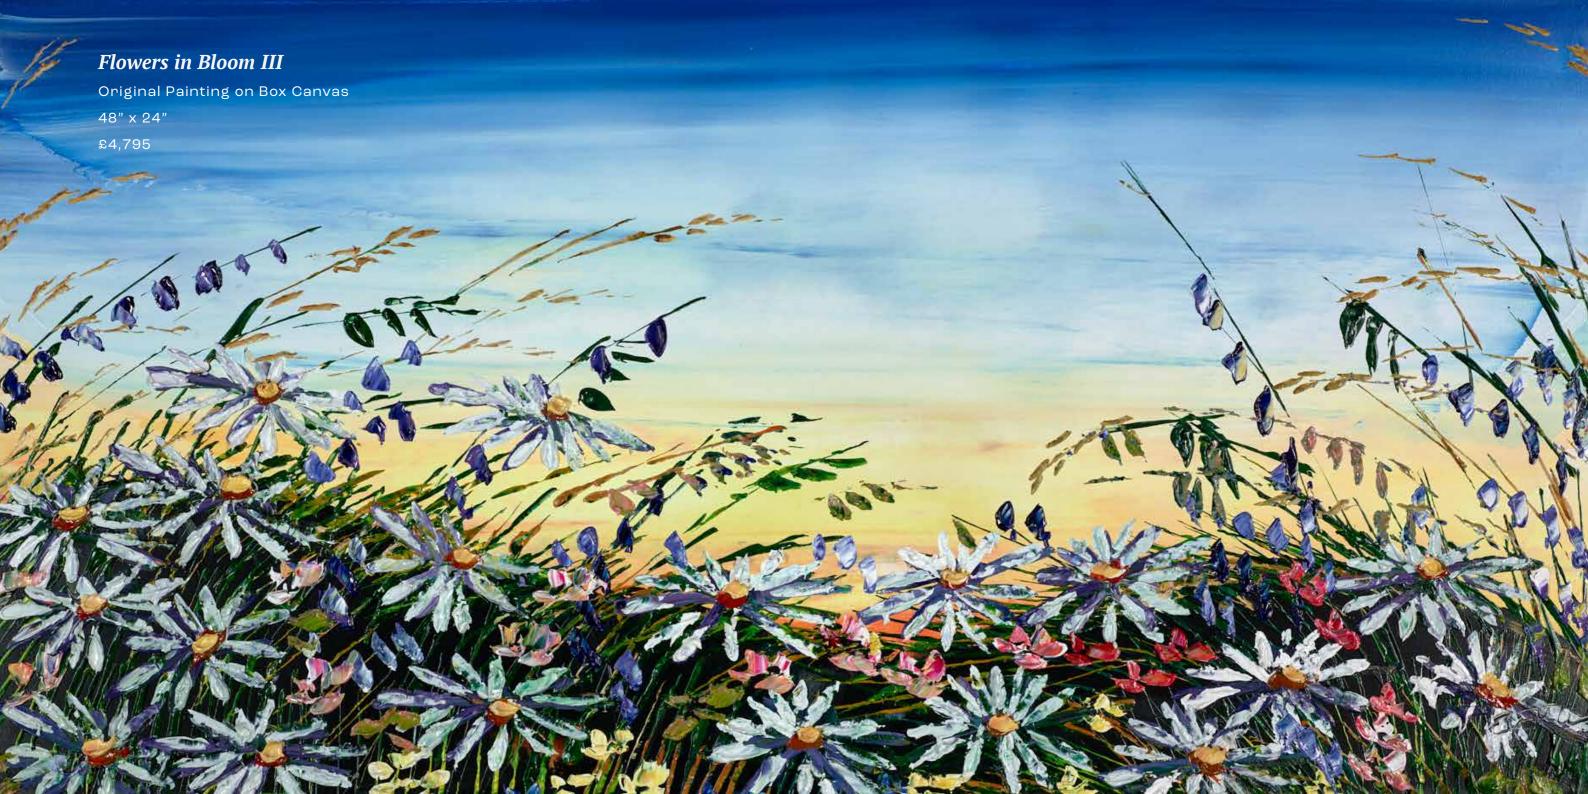

# NEW WORKS FROM











We are pleased to present an evocative series of forest scenes, florals, seascapes and abstracts from Canadian-based artist Maya.

"I love to paint and my art is my way of transferring this positive energy to others. I want to share the warmth of the afternoon, the smell of the exotic flowers, to invite the viewer to come and wander along with me through the sunlit woodlands."



# Originals

While each work is intricately detailed and complex, when viewed from afar the combination of colours and textures falls into sharp relief to reveal scenes of great clarity and contrast.

# Deep Blue Sky III

Original Painting on Box Canvas 36" x 48" £6,250





# Poppies

Original Painting on Stretched Canvas 12" x 12" £1,250



# **Blooming Wildflowers III**

Original Painting on Stretched Canvas 12" x 12" £1,250



# Abstract View V

Original Painting on Box Canvas 60" x 40" £8,500



# Vase of Flowers

Original Painting on Box Canvas 40" x 40" £5,995



#### Winter Woodland

Original Painting on Box Canvas
48" x 30"
£5,395



At the start of her artistic career, Maya was fascinated by the works of the post-impressionists and the rich and vibrant palettes of Matisse and Gauguin had a lasting influence on her approach to colour.

## Reaching The Sky III

Original Painting on Box Canvas
40" x 30"
£4,795





# Flowers in Bloom II

Original Painting on Box Canvas
40" x 30"
£4,795



#### Dark Forest

Original Painting on Stretched Canvas 12" x