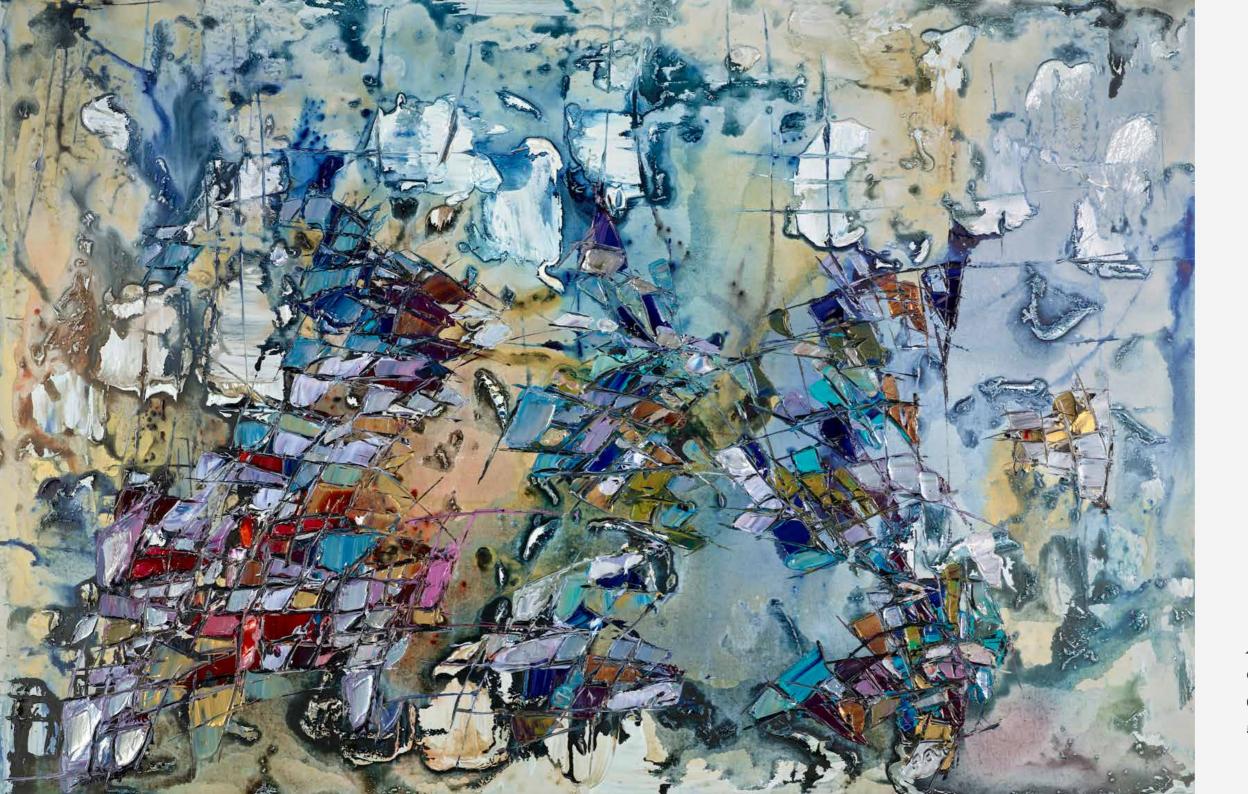

o present an evocative series of forest scenes, florals, seascapes and abstracts from Canadian-based artist Maya.

"I love to paint and my art is my way of transferring this positive energy to others. I want to share the warmth of the afternoon, the smell of the exotic flowers, to invite the viewer to come and wander along with me through the sunlit woodlands."



# Originals

While each work is intricately detailed and complex, when viewed from afar the combination of colours and textures falls into sharp relief to reveal scenes of great clarity and contrast.

# Deep Blue Sky III

Original Painting on Box Canvas 36" x 48" £6,250





# Poppies

Original Painting on Stretched Canvas 12" x 12" £1,250



# **Blooming Wildflowers III**

Original Painting on Stretched Canvas 12" x 12" £1,250



# Abstract View V

Original Painting on Box Canvas 60" x 40" £8,500



# Vase of Flowers

Original Painting on Box Canvas 40" x 40" £5,995



#### Winter Woodland

Original Painting on Box Canvas
48" x 30"
£5,395



At the start of her artistic career, Maya was fascinated by the works of the post-impressionists and the rich and vibrant palettes of Matisse and Gauguin had a lasting influence on her approach to colour.

## Reaching The Sky III

Original Painting on Box Canvas
40" x 30"
£4,795





# Flowers in Bloom II

Original Painting on Box Canvas
40" x 30"
£4,795



#### Dark Forest

Original Painting on Stretched Canvas 12" x 12" £1,250



#### Woodland III

Original Painting on Stretched Canvas

12" x 12"

£1,250







Maya has been involved in Canada's thriving art scene since the