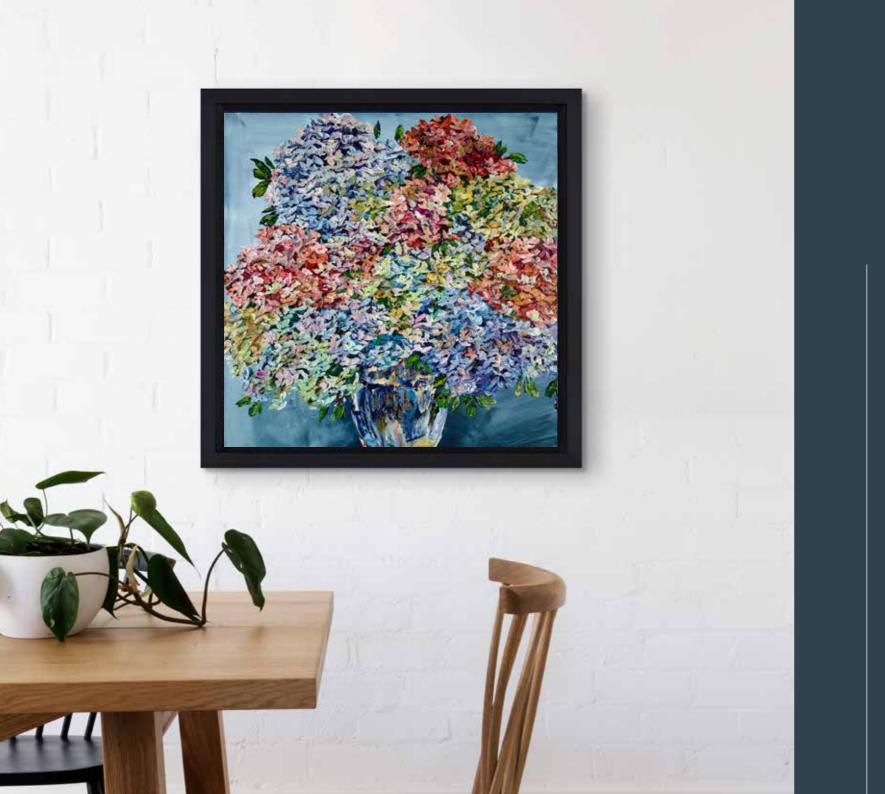

abstracts from Canadian-based artist Maya.

"I love to paint and my art is my way of transferring this positive energy to others. I want to share the warmth of the afternoon, the smell of the exotic flowers, to invite the viewer to come and wander along with me through the sunlit woodlands."



# Originals

While each work is intricately detailed and complex, when viewed from afar the combination of colours and textures falls into sharp relief to reveal scenes of great clarity and contrast.

# Deep Blue Sky III

Original Painting on Box Canvas 36" x 48" £6,250





# Poppies

Original Painting on Stretched Canvas 12" x 12" £1,250



# **Blooming Wildflowers III**

Original Painting on Stretched Canvas 12" x 12" £1,250



# Abstract View V

Original Painting on Box Canvas 60" x 40" £8,500



# Vase of Flowers

Original Painting on Box Canvas 40" x 40" £5,995



#### Winter Woodland

Original Painting on Box Canvas
48" x 30"
£5,395



At the start of her artistic career, Maya was fascinated by the works of the post-impressionists and the rich and vibrant palettes of Matisse and Gauguin had a lasting influence on her approach to colour.

## Reaching The Sky III

Original Painting on Box Canvas
40" x 30"
£4,795





# Flowers in Bloom II

Original Painting on Box Canvas
40" x 30"
£4,795



#### Dark Forest

Original Painting on Stretched Canvas 12" x 12" £1,250



#### Woodland III

Original Painting on Stretched Canvas

12" x 12"

£1,250







Maya has been involved in Canada's thriving art scene since the 1990s, but she travels extensively finding inspiration in the landscap