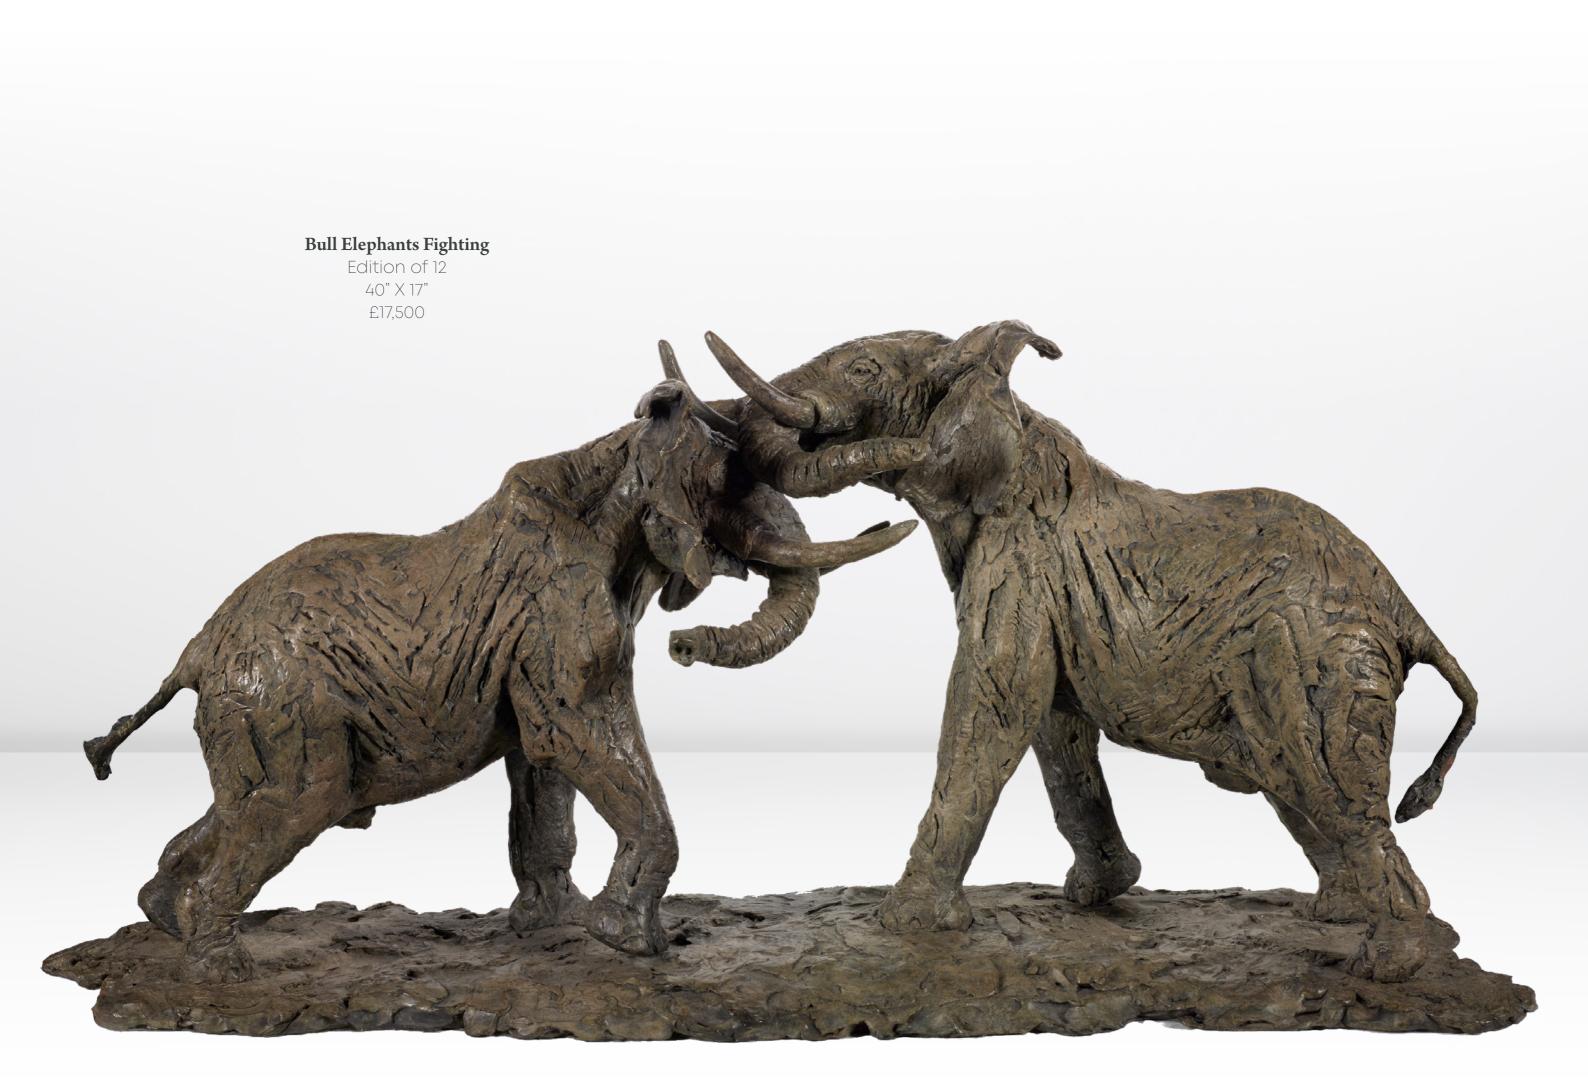

# Giraffe Male

Edition of 12 17" X 18" £5,300 In 2015 Hamish unveiled a major public art commission of six bronze horses for Berkeley Homes Goodman's Field development in London and soon after became winner of the Public Monuments and Sculptures Award for Excellence in Public Sculpture. His public sculptures bring a revolutionary energy to carefully landscaped spaces and add a flash of the wild to the inner cities. Other public commissions include Merrill Lynch, Hiscox Insurance, Barclays Bank, The National Trust, RSPCA, Woburn Abbey, Chapman University California and Gilbane Development Company, Rhode Island.