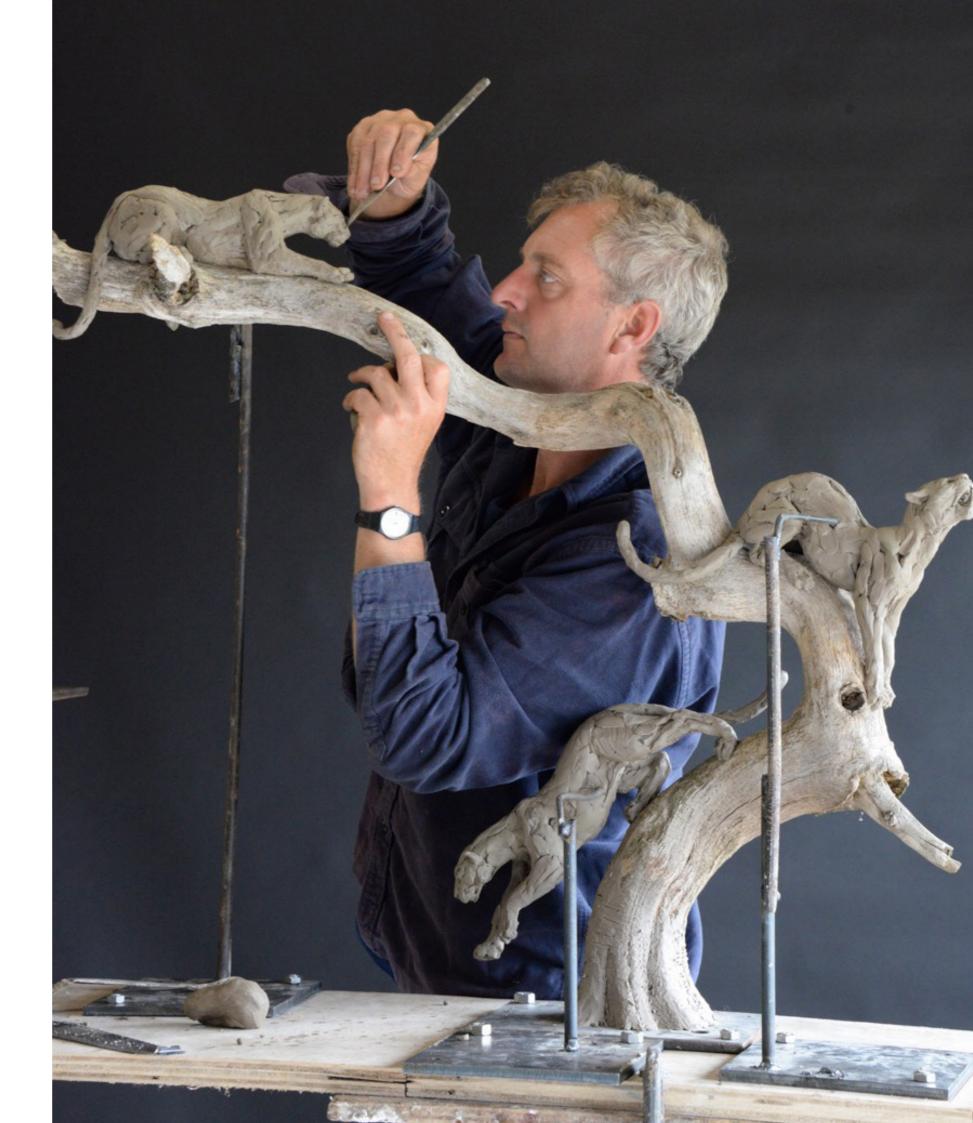

## "You should be able to look wildlife sculpture in the eye and see life."

Hamish believes passionately in close observation, often involving intense research trips; his travels in search of animals in their natural habitat have taken him from Antarctica, the Falkland Islands and South Georgia to Africa, The UAE, Australia and India, as well as all over Europe. He often sculpts from life in the field, and this informs his whole approach which resonates with his love for the natural world.

Hamish works in spontaneous, often unrepeatable, fluid gestures with a confidence born from many years of mastering his craft. This assertive handling of his materials, coupled with an acute understanding of anatomy, results in strong, dynamic, 'living' sculpture, and his uniquely recognisable style conveys the core strength and grace of his subject. When he gives us a leopard climbing a tree or a horse caught mid-jump, every tensed muscle and sinew is shown. Even when he sculpts animals in repose, he hints at the flickering eyelid and the pulse beneath the skin, and the sense of compressed energy and strength is palpable.