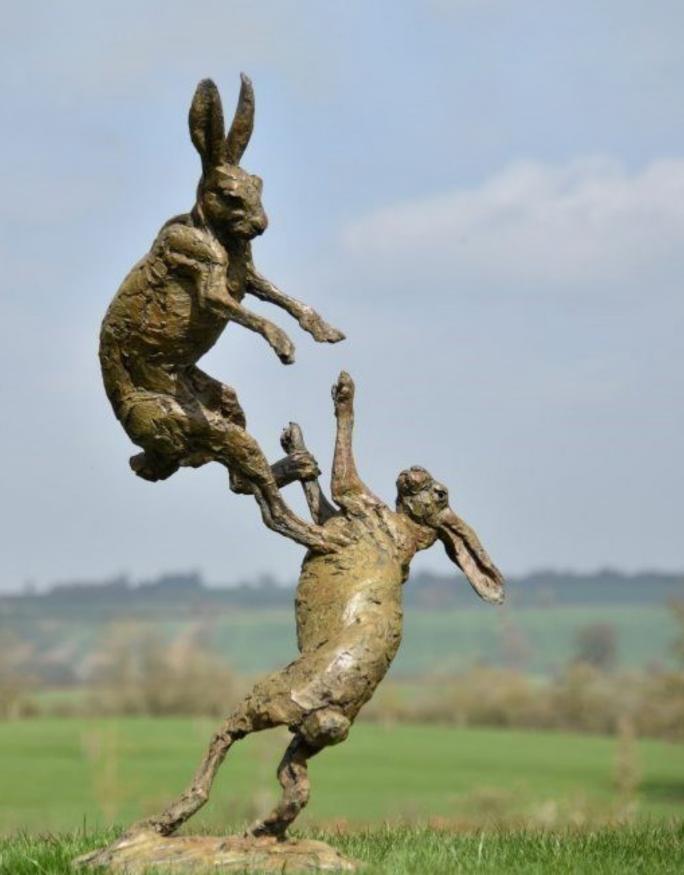

Many of Hamish's works are perfect for placing in a natural landscape, in long grasses or woodlands, for instance the boxing hares look completely at home in a country garden.

**Lioness Walking** Edition of 12 9" X 3" £6,200

White Park Bull Edition of 12 36" X 22" £12,600

3000

A DECK

Hares Edition of 12 44" X 29" £19,000

**Otters** Edition of 12 25" X 45" £28,500

**Elephant Calf Boisterous** Edition of 12 8" X 12" £5,400

**Elephant Calf Bashful** Edition of 12 8" X 12" £4,800