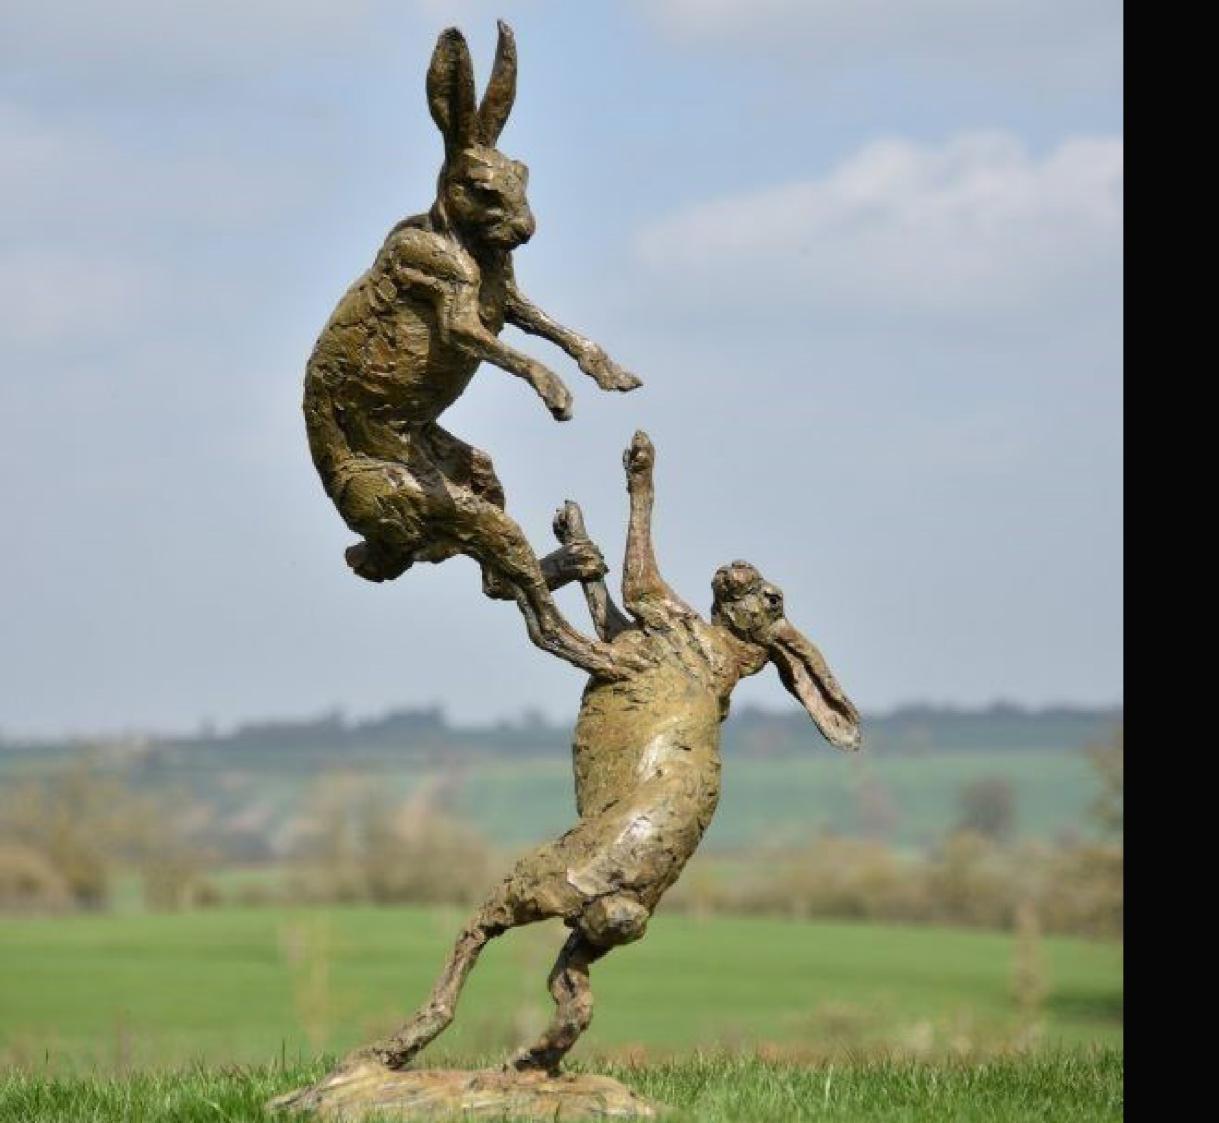

Many of Hamish's works are perfect for placing in a natural landscape, in long grasses or woodlands, for instance the boxing hares look completely at home in a country garden.

**Lioness Walking** Edition of 12 9" X 3" £6,200