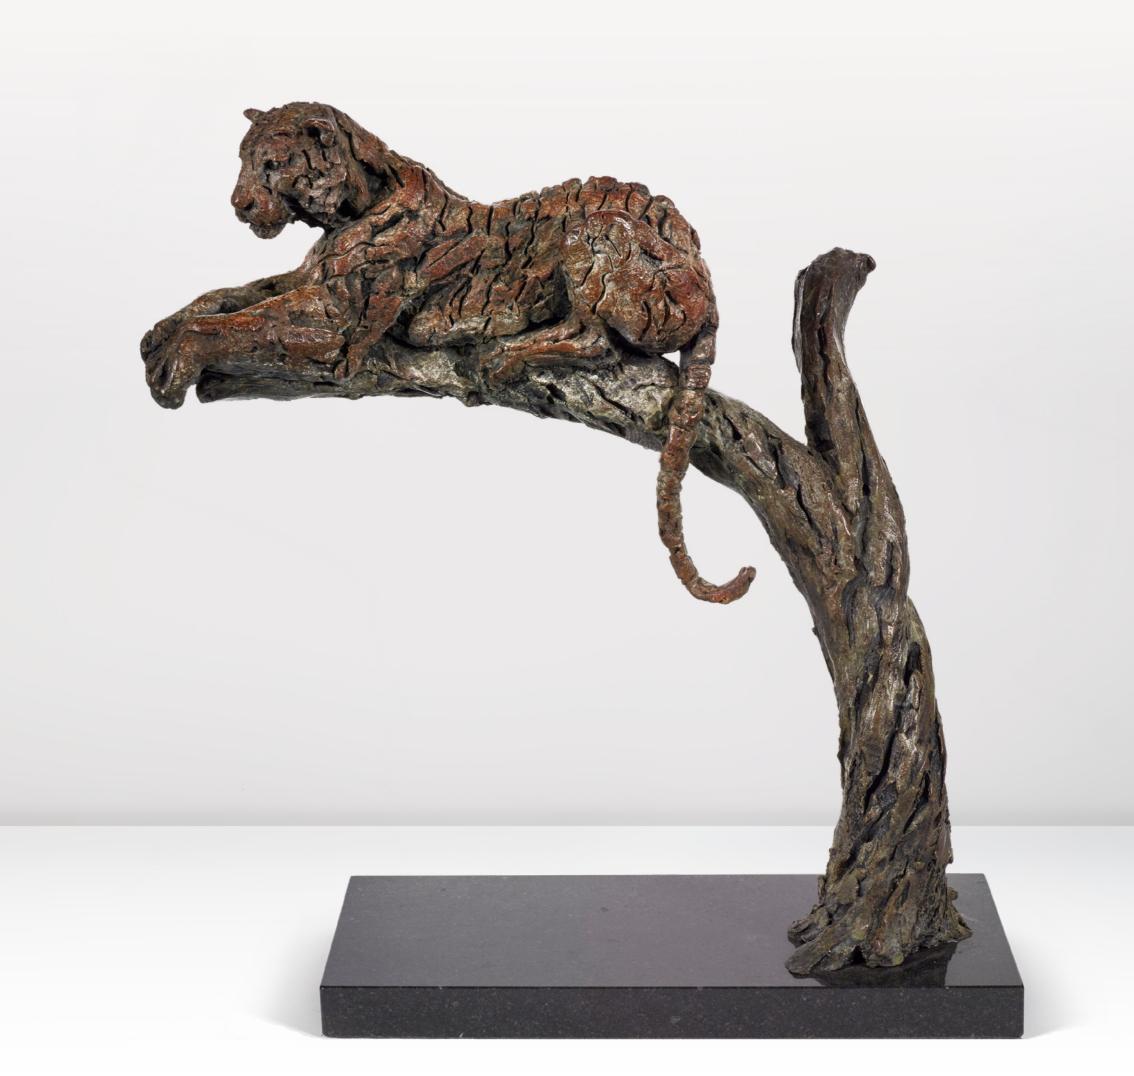

## <u>View sculptures</u>

**Lion Head** Edition of 12 16" X 11" £5,200

**Lion Walking** Edition of 12 12" X 4" £6,700

**Tiger in Tree** Edition of 12 18" X 20" £6,900 Cheetah - Life Size - Foot down

TON LE REALE ENCLUSION