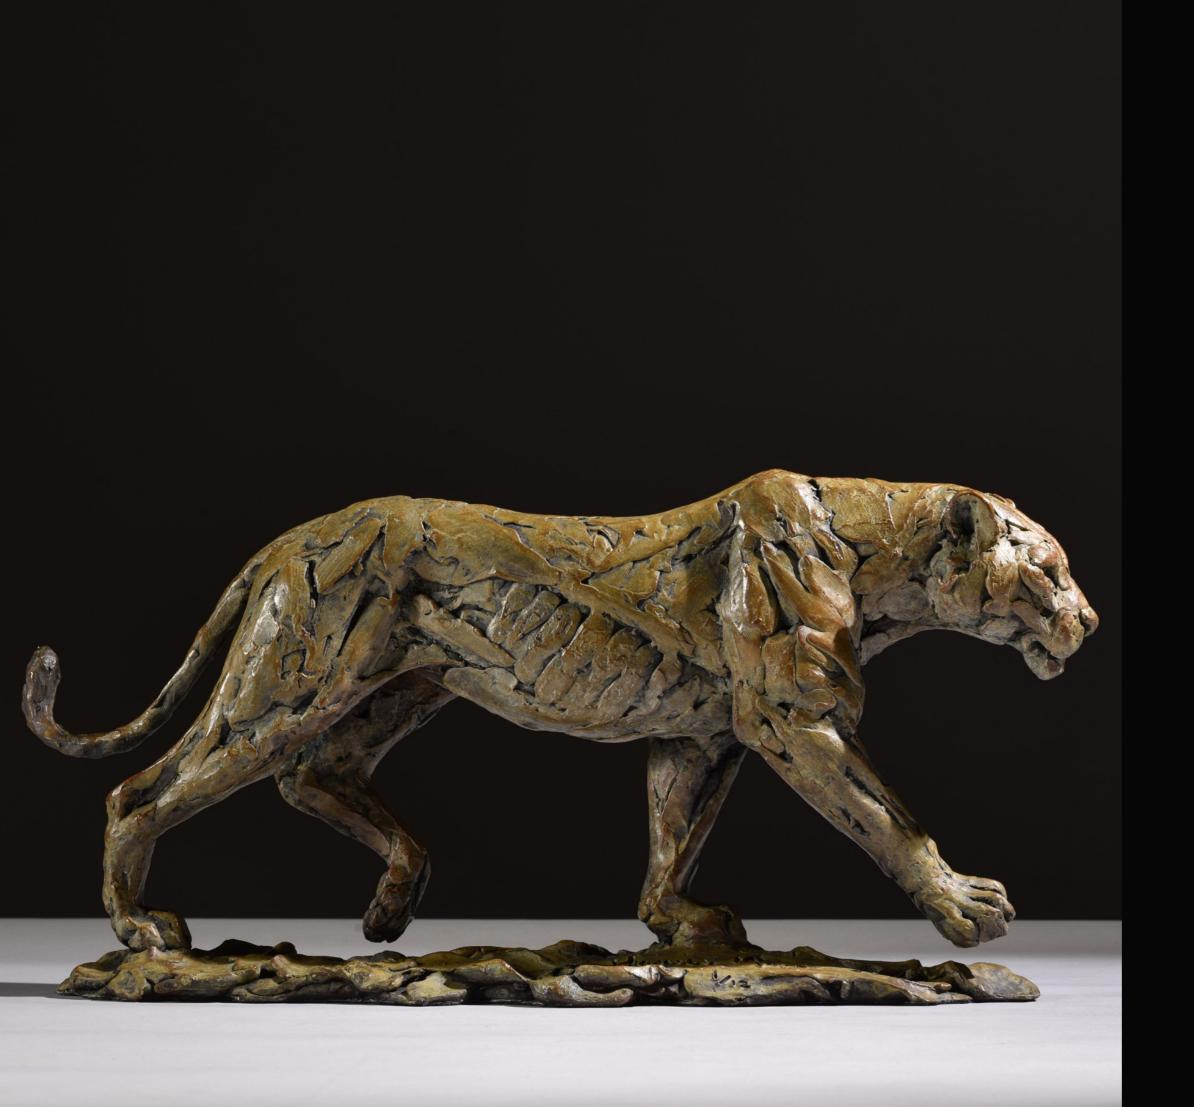

## <u>View sculptures</u>

**Lion Head** Edition of 12 16" X 11" £5,200

**Lion Walking** Edition of 12 12" X 4" £6,700

**Tiger in Tree** Edition of 12 18" X 20" £6,900 Cheetah - Life Size - Foot down

TON LE REALE ENCLUSION