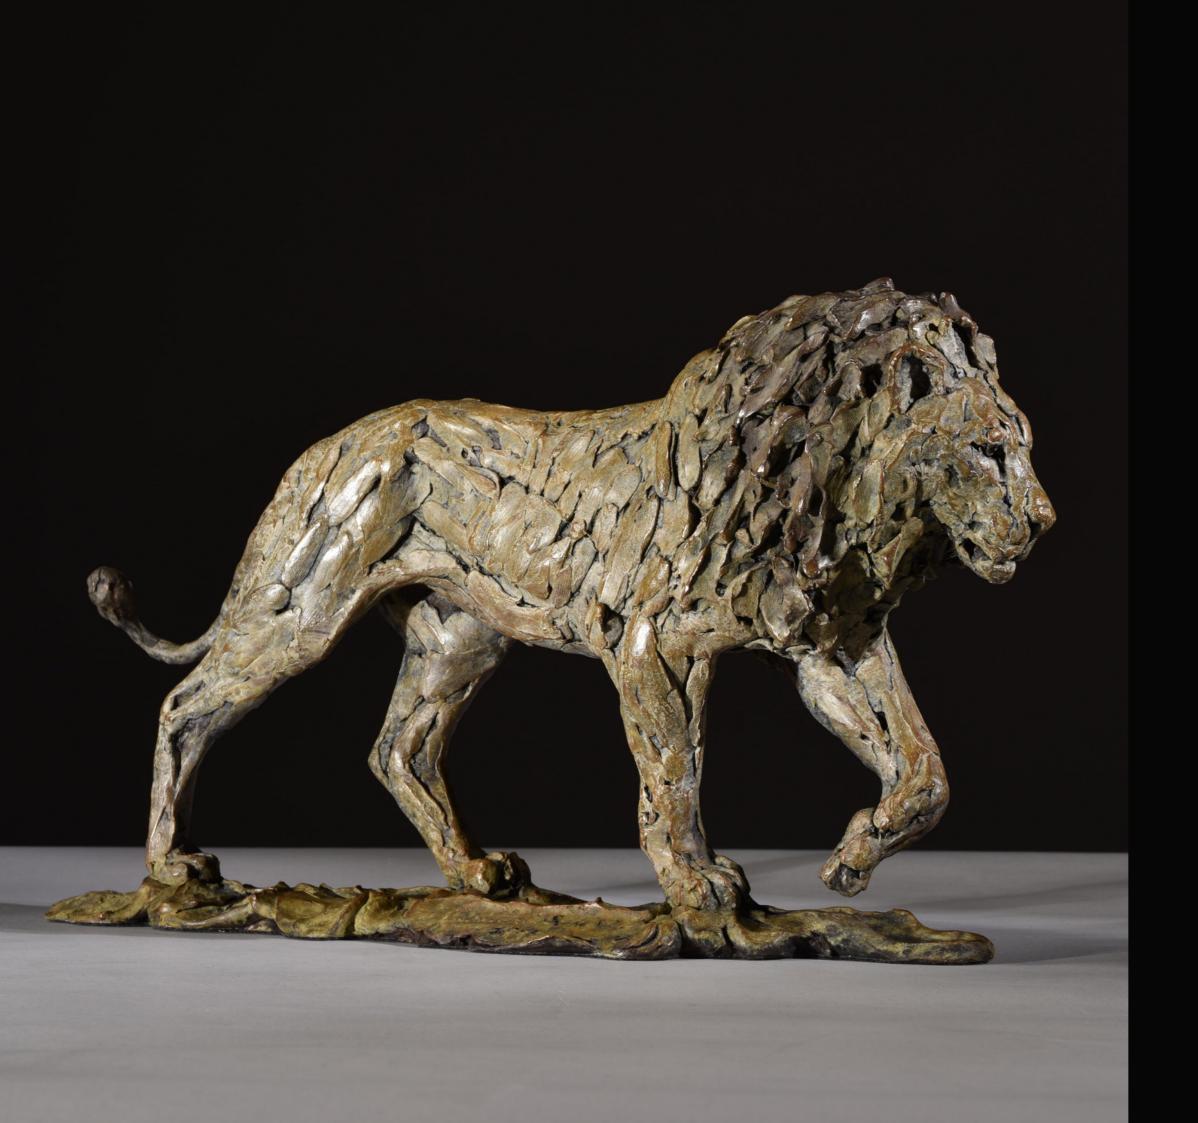

## <u>View sculptures</u>

**Lion Head** Edition of 12 16" X 11" £5,200

**Lion Walking** Edition of 12 12" X 4" £6,700

**Tiger in Tree** Edition of 12 18" X 20" £6,900 Cheetah - Life Size - Foot down

TON LE REALE ENCLUSION