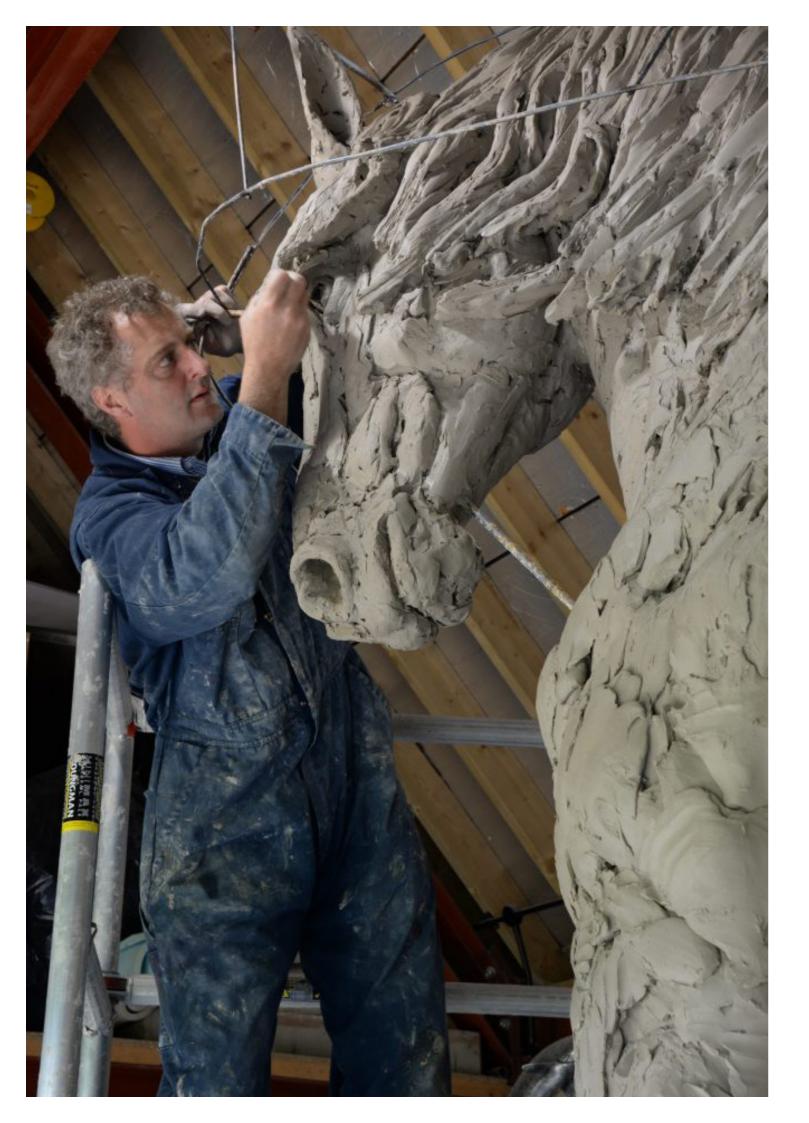

## "You should be able to look wildlife sculpture in the eye and see life."

Hamish believes passionately in close observation, often involving intense research trips; his travels in search of animals in their natural habitat have taken him from Antarctica, the Falkland Islands and South Georgia to Africa, The UAE, Australia and India, as well as all over Europe. He often sculpts from life in the field, and this informs his whole approach which resonates with his love for the natural world.

Hamish works in spontaneous, often unrepeatable, fluid gestures with a confidence born from many years of mastering his craft. This assertive handling of his materials, coupled with an acute understanding of anatomy, results in strong, dynamic, 'living' sculpture, and his uniquely recognisable style conveys the core strength and grace of his subject. When he gives us a leopard climbing a tree or a horse caught mid-jump, every tensed muscle and sinew is shown. Even when he sculpts animals in repose, he hints at the flickering eyelid and the pulse beneath the skin, and the sense of compressed energy and strength is palpable.