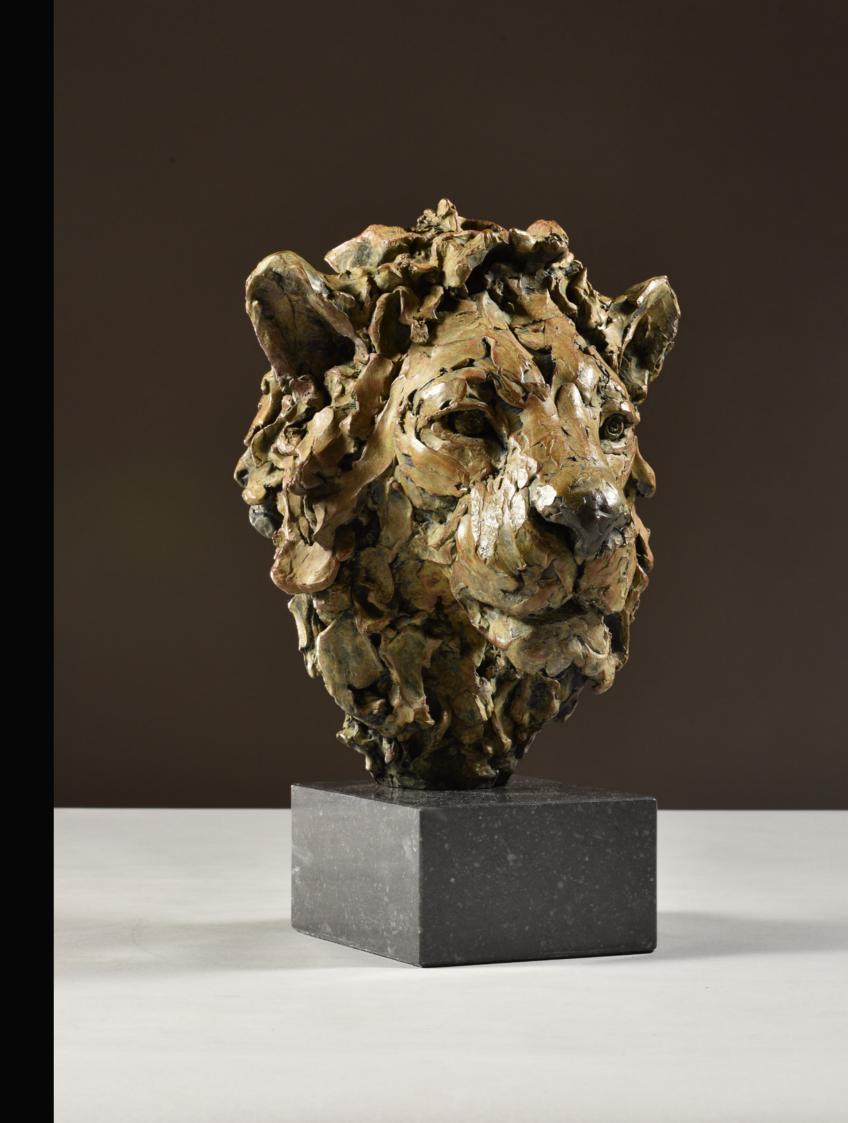

## <u>View sculptures</u>

**Lion Head** Edition of 12 16" X 11" £5,200

**Lion Walking** Edition of 12 12" X 4" £6,700

**Tiger in Tree** Edition of 12 18" X 20" £6,900 Cheetah - Life Size - Foot down

TON LE REALE ENCLUSION