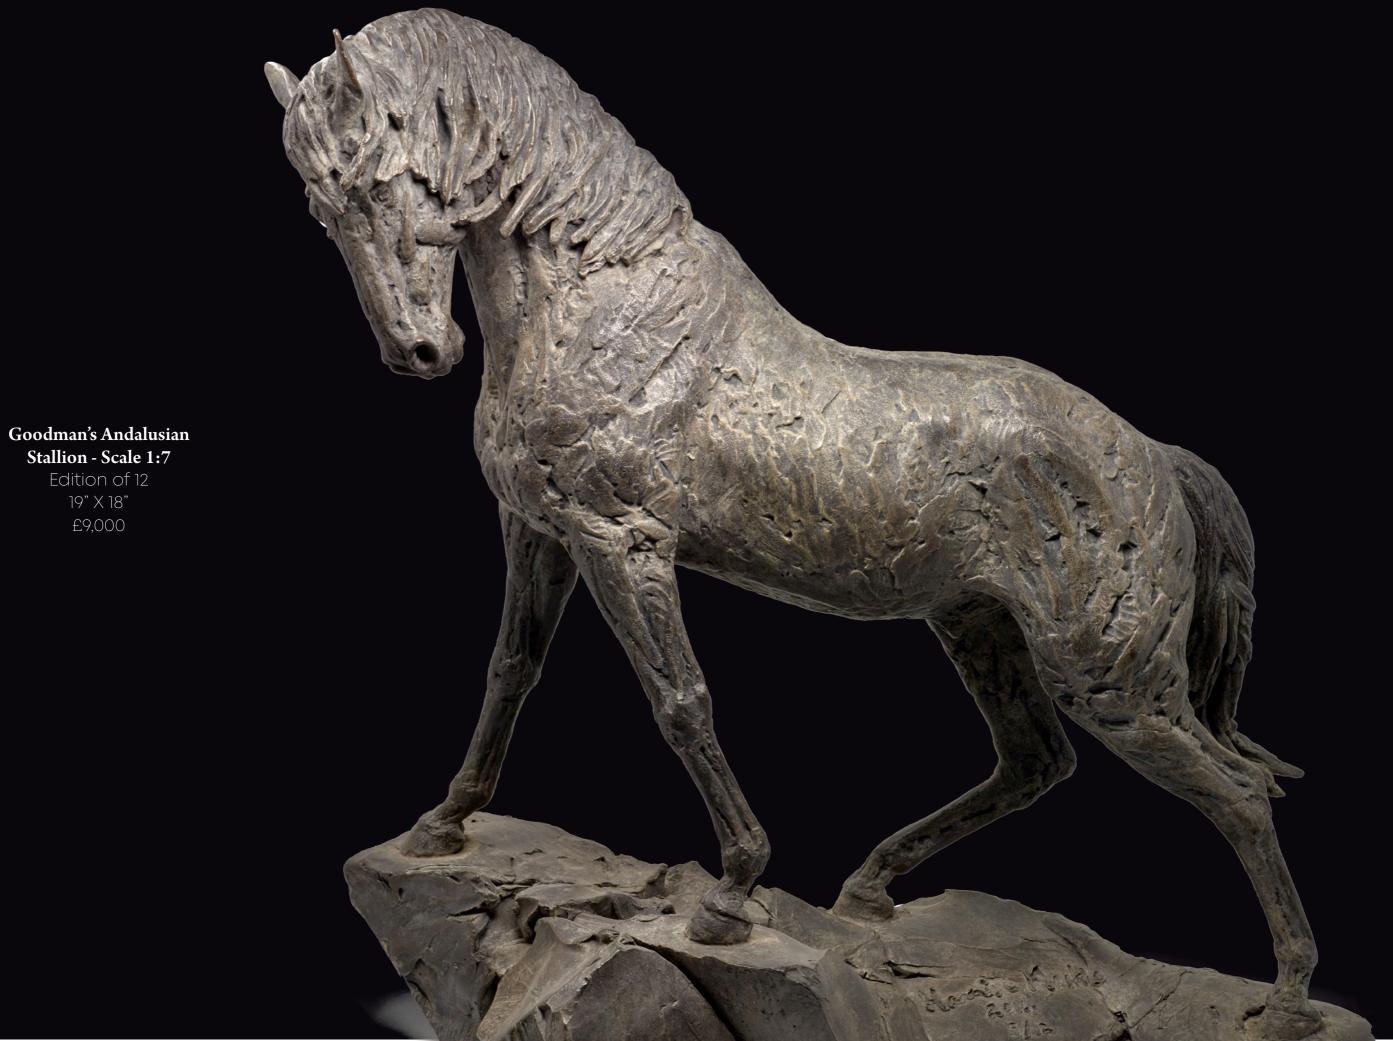

Stallion - Scale 1:7 Edition of 12 19" X 18" £9,000

Merino Ram Head Edition of 12 14" X 12" £4,500

For the last decade Hamish has exhibited as part of the Chelsea Flower Show, and this year, he still created some magnificent pieces which would have been on show.