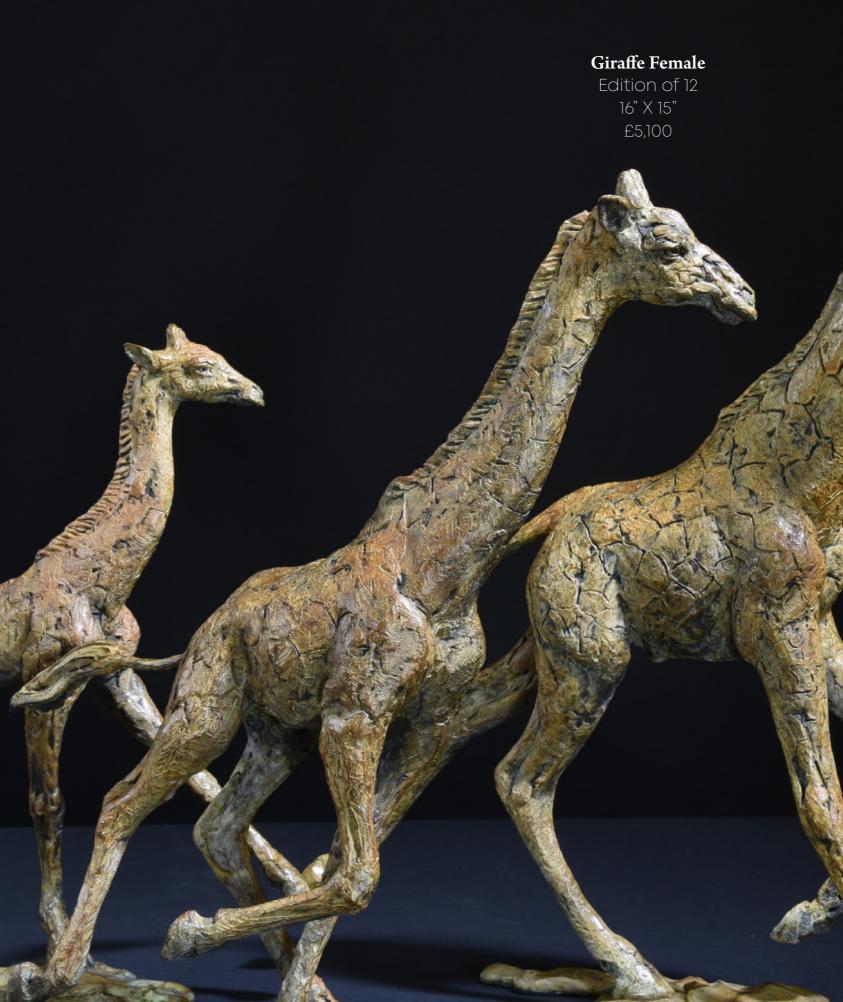

# Giraffe Male

Edition of 12 17" X 18" £5,300 In 2015 Hamish unveiled a major public art commission of six bronze horses for Berkeley Homes Goodman's Field development in London and soon after became winner of the Public Monuments and Sculptures Award for Excellence in Public Sculpture. His public sculptures bring a revolutionary energy to carefully landscaped spaces and add a flash of the wild to the inner cities. Other public commissions include Merrill Lynch, Hiscox Insurance, Barclays Bank, The National Trust, RSPCA, Woburn Abbey, Chapman University California and Gilbane Development Company, Rhode Island.