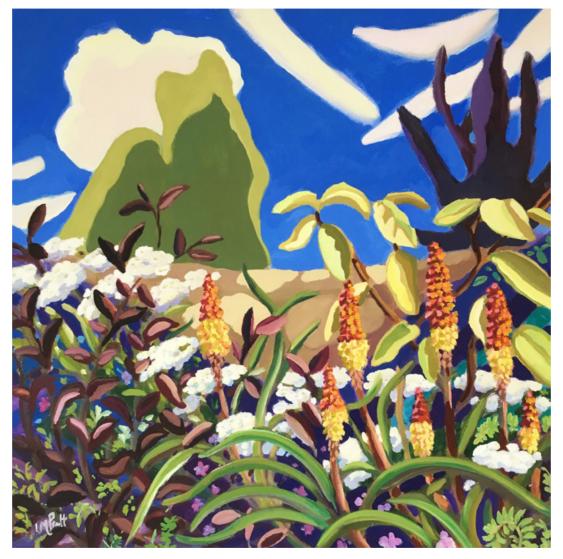

## BILLOWING CLOUDS AND RED HOT POKERS

31.5 x 31.5" | Original Oil on Cvas £5,950 31 x 31" | Original Oil on Canvas £5,950