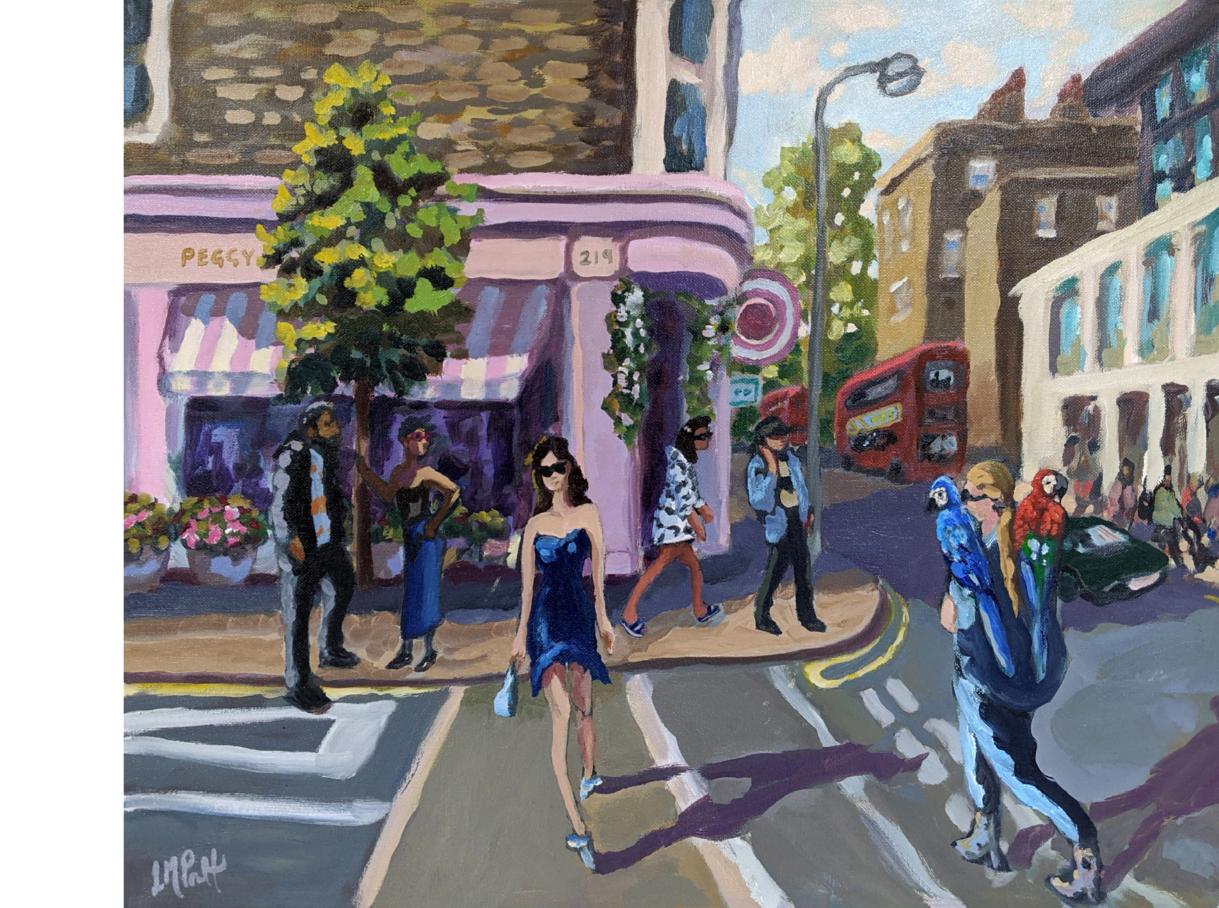

## WALK THIS WAY

24 x 20" | Original Oil on Canvas £3,250

8 x 8" | Original Oil on Board £1,200