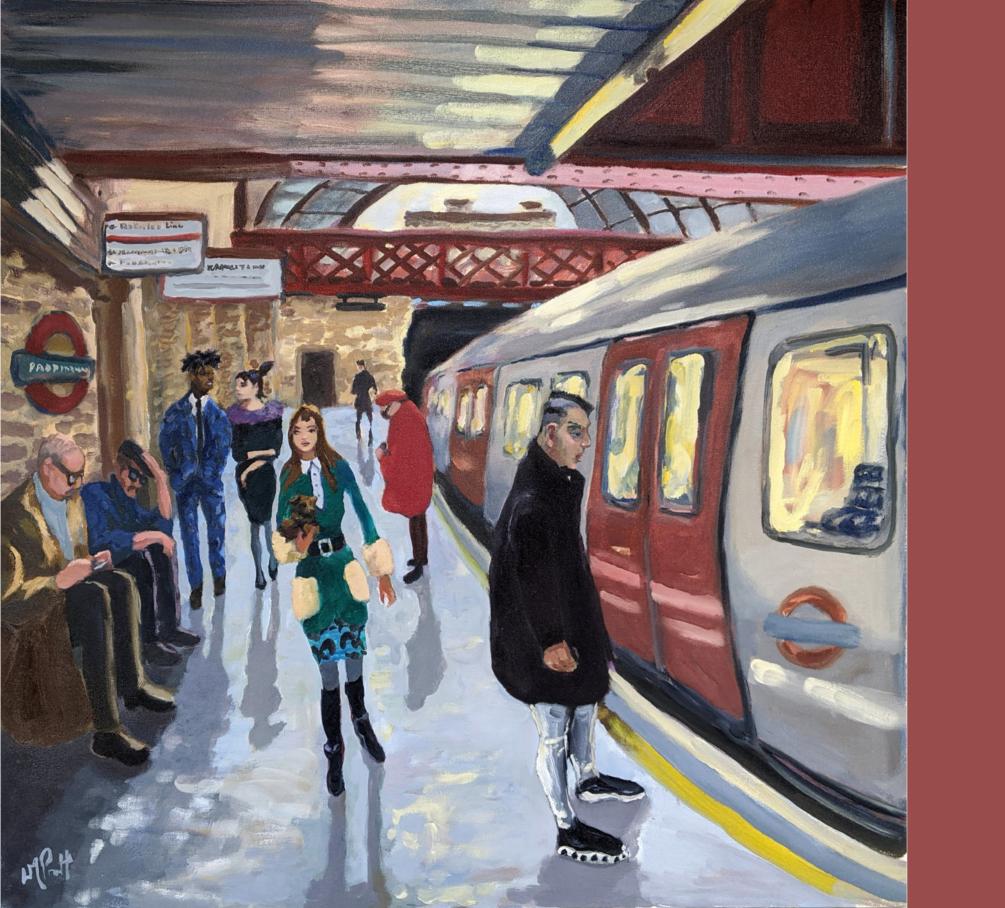

## VIEW FROM WATERLOO

MEET ME AT EROS

31.5 x 31.5" | Original Oil on Canvas
£5,950