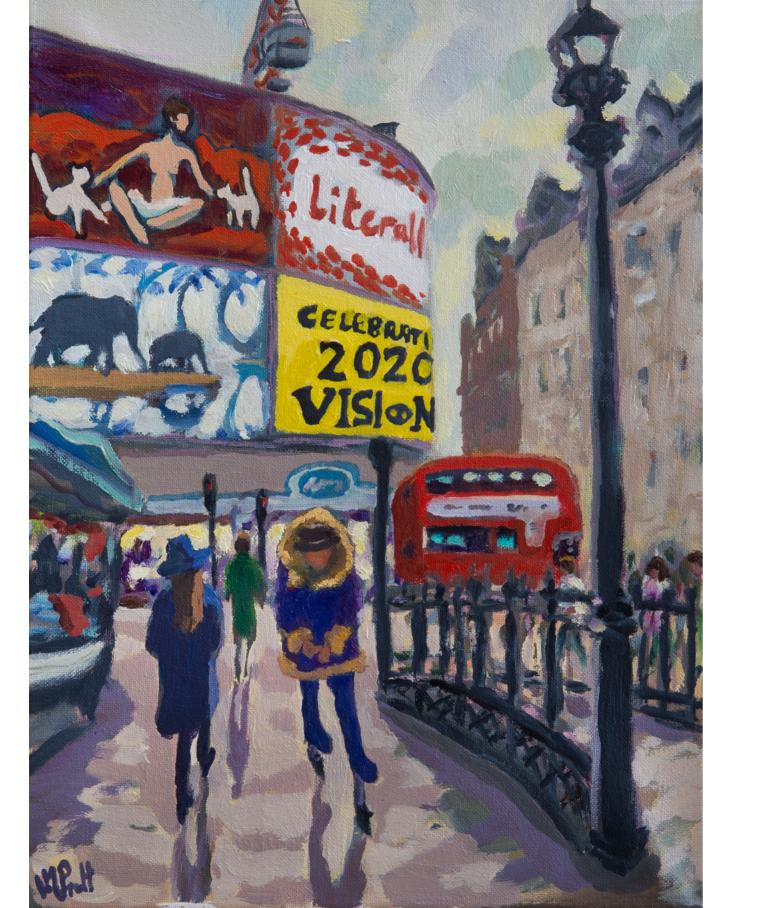

## 2020 VISION, TRAFALGAR SQUARE

16 x 12" | Original Oil on Cnvas

£1.750

20 x 24" | Original Oil on Canvas £3,250