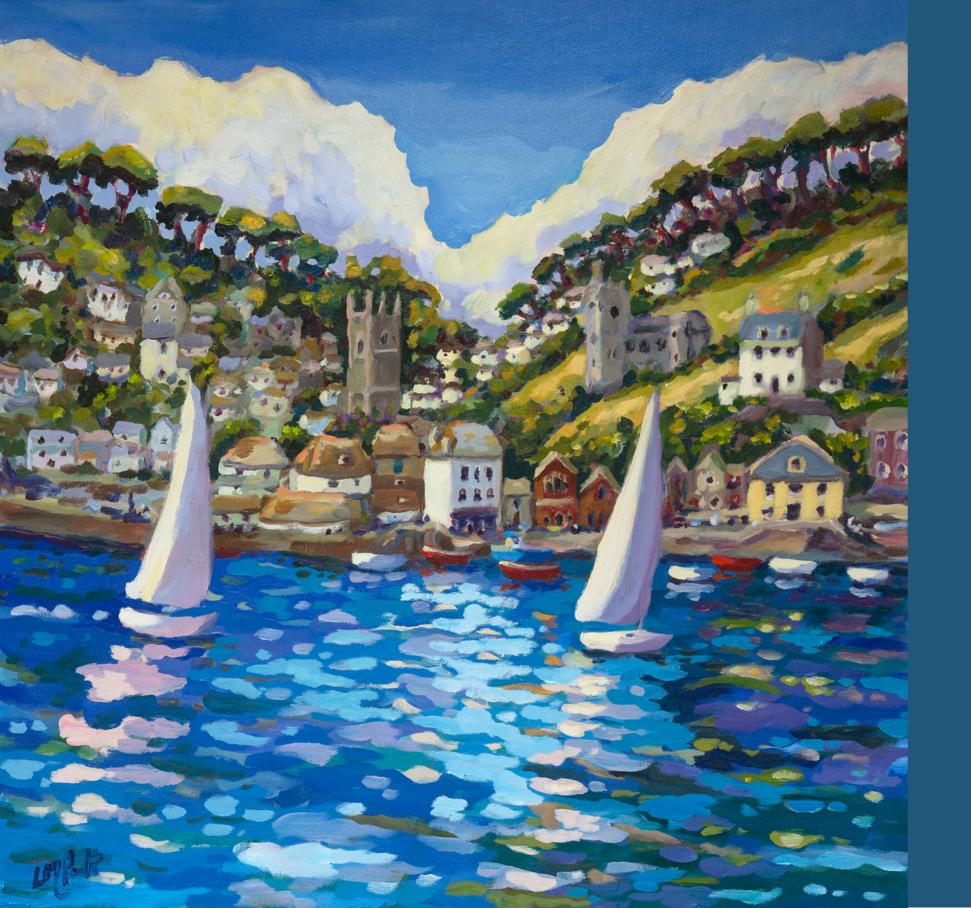

## YACHTS IN FOWEY

30 x 30" | Original Oil on Canvas

39 x 47" | Original Oil on Canvas £14,950