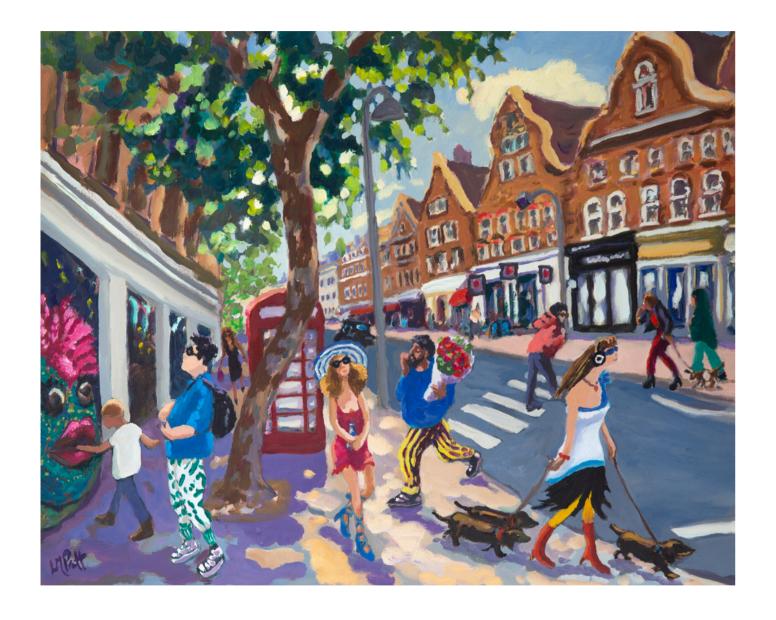

## WALK THIS WAY

24 x 20" | Original Oil on Canvas £3,250

8 x 8" | Original Oil on Board £1,200