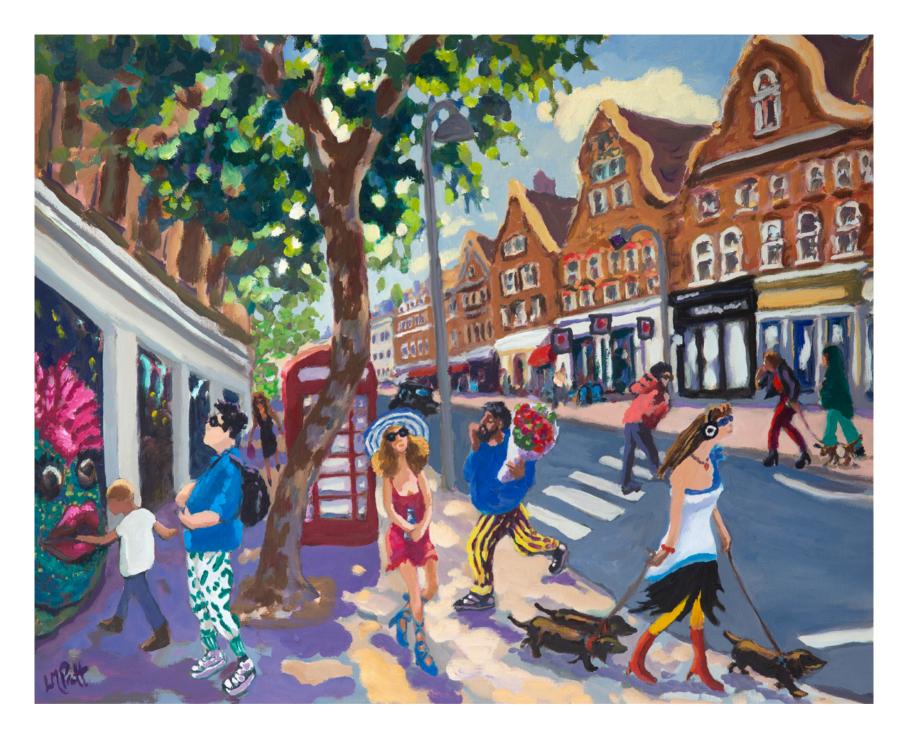

## WALK THIS WAY

24 x 20" | Original Oil on Canvas £3,250

8 x 8" | Original Oil on Board £1,200