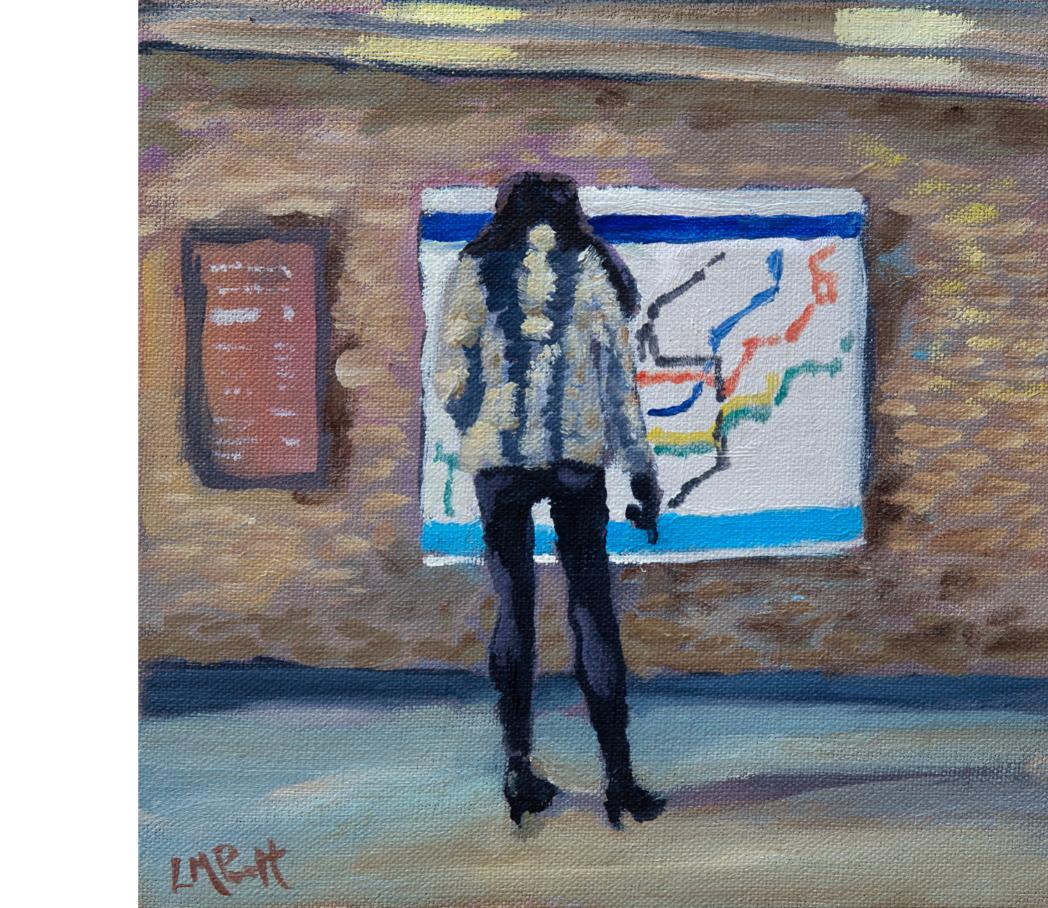

## WALK THIS WAY

24 x 20" | Original Oil on Canvas £3,250

8 x 8" | Original Oil on Board £1,200