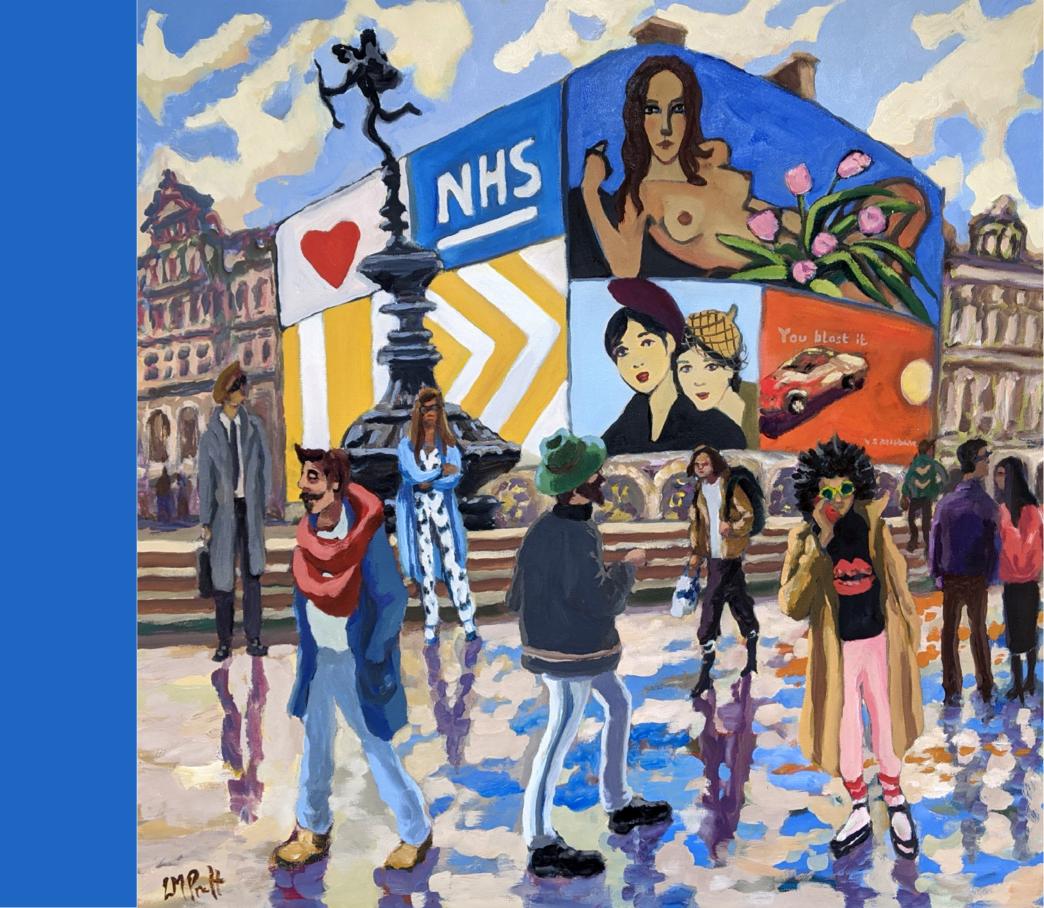

## VIEW FROM WATERLOO

MEET ME AT EROS

31.5 x 31.5" | Original Oil on Canvas
£5,950