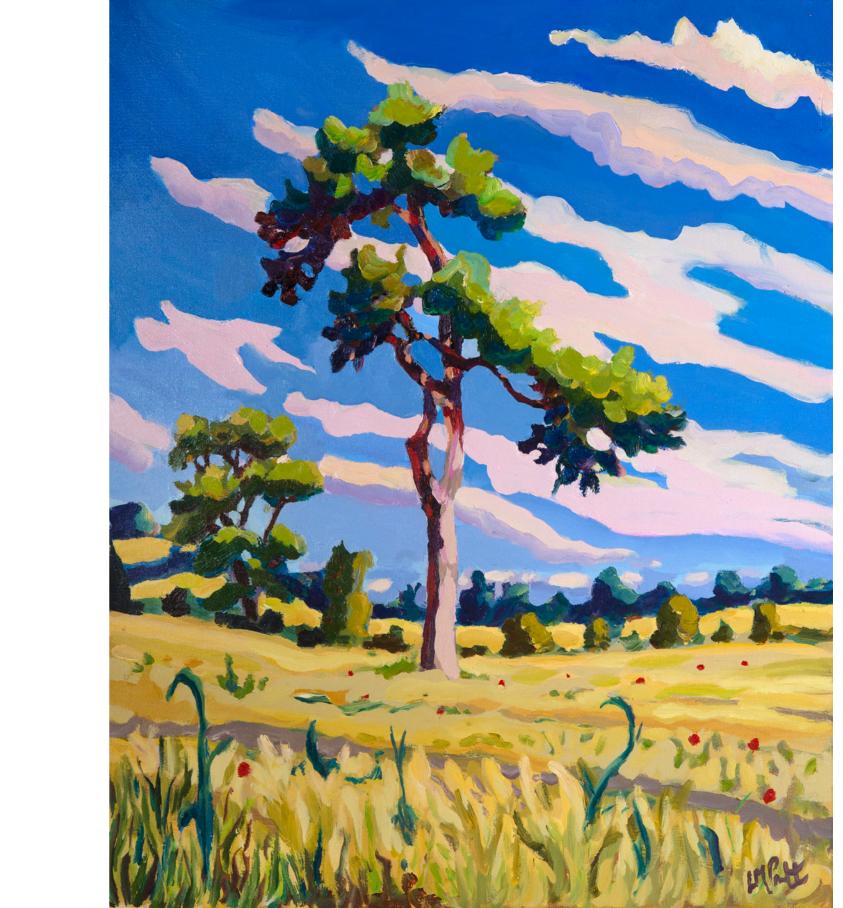

## SKIES ABOVE THE BORDER

31 x 31" | Original Oil on Canvas £5,950

 $30 \times 24$ " | Original Oil on Canvas £4,250