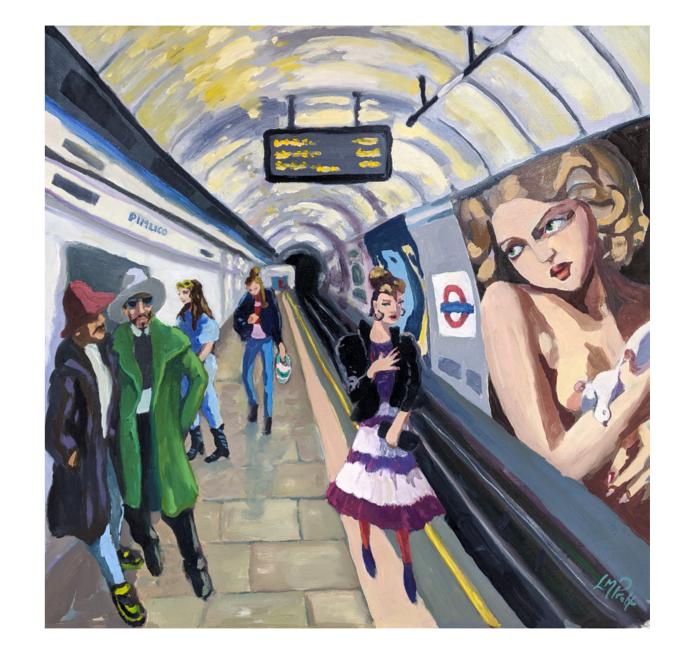

## VIEW FROM WATERLOO

MEET ME AT EROS

31.5 x 31.5" | Original Oil on Canvas
£5,950