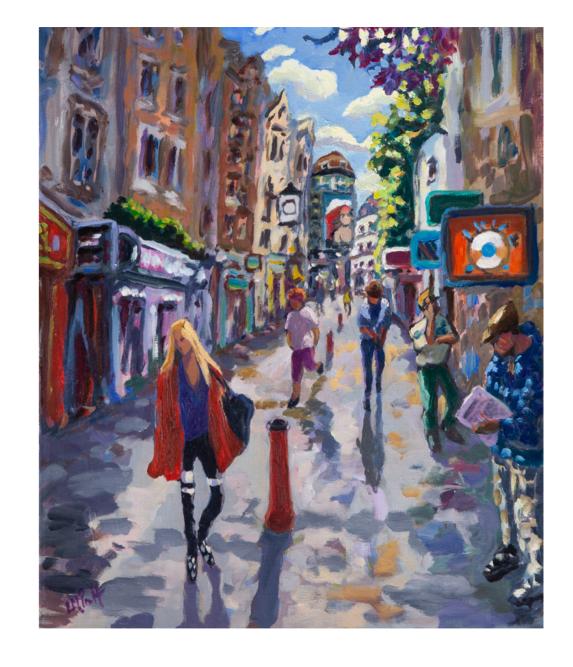

## NEARLY SUMMER (RED COAT) SOHO

24 x 20" | Original Oil on Canvas

£3,250

YELLOW SKIES, OXFORD

 $16 \times 12$ " | Original Oil on Canvas £1,750