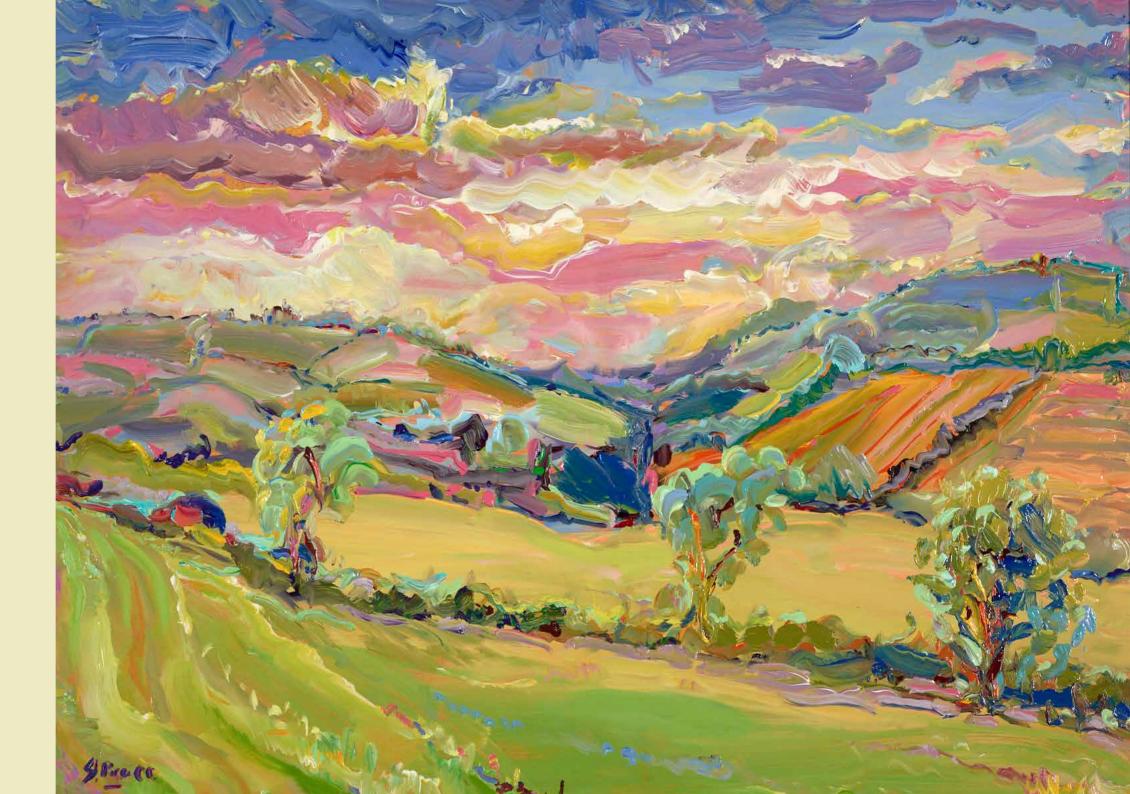

extract its magical essence.

### HARVEST READY NEAR TRACTOR'S FORD

Original Painting on Board 33 x 29" £26.000





# ARNOLDS FLOWERS CADGWITH COVE

Original Painting on Board 23 x 22" £8,250

## FOXHILL LILIES II

Original Painting on Board 30 x 20" £12,500







## OXFORDSHIRE LANDSCAPE

Original Painting on Board
12 x 10"
£3,800

### OIL SKETCH COTSWOLDS

Original Painting on Board 10 x 6" £3,200

# THE MOCCAWARE JUG

Original Painting on Board
24 x 32"
£10,500

Each highly textured still life floral encapsulates the form, energy and tone of its subject in fresh swathes of vivid colour, lending each composition a deceptive air of simplicity.





# JEFFREY'S BOUQUET

Original Painting on Board 20 x 24" £8,950

## LOOKING TOWARDS BRAILES

Original Painting on Board 32 x 24" £16,950





### FOXHILL LILIES

Original Painting on Board 35 x 21" £16,500





# PENDEEN LIGHTHOUSE, CORNWALL

Original Painting on Board
24 x 22"
£12,500

### SEPTEMBER LILIES, FOXHILL

Original Painting on Board 24 x 17" £7,800





# SUNSET OVERLOOKING LONG COMPTON

Original Painting on Board 27 x 18" £7,500

### LOOKING NORTH FROM ABERAERON

Original Painting on Board, 24 x 12", £6,500

### RITES OF SPRING, AT FOXHILL

Original Painting on Board 43 x 27" £27,000





"I have remained passionately loyal to plein air painting, working outside, at one with nature, in the landscape rather than viewing it through a lens or on a screen - and I believe the consequent honesty of the work communicates itself to others."



### LOOKING DOWN ON PENZANCE

Original Painting on Board 28 x 24" £14,500

###