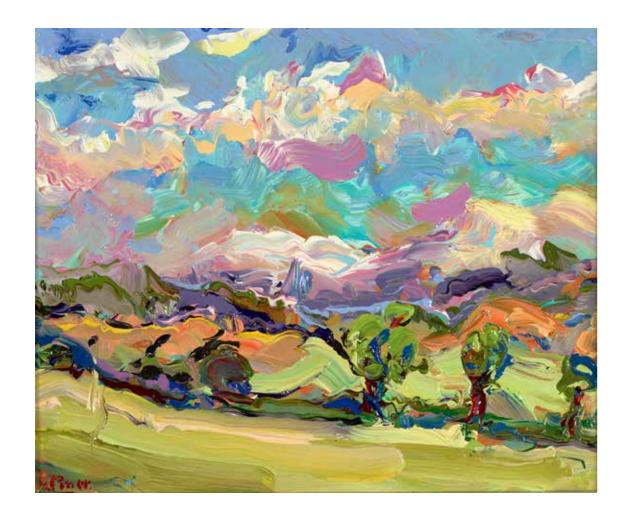

#### JEFFREY PRATT

Jeffrey Pratt believes passionately that we are here to experiment, to explore who we are, and to have the courage to live bravely, daringly and positively. His gateway to serenity is to paint without distraction; he views himself as a conduit, feeling that each painting is created though him rather than by him, never attempting to simply copy life, but rather to extract its magical essence.

### HARVEST READY NEAR TRACTOR'S FORD

Original Painting on Board 33 x 29" £26.000





# ARNOLDS FLOWERS CADGWITH COVE

Original Painting on Board 23 x 22" £8,250

## FOXHILL LILIES II

Original Painting on Board 30 x 20" £12,500







## OXFORDSHIRE LANDSCAPE

Original Painting on Board
12 x 10"
£3,800

### OIL SKETCH COTSWOLDS

Original Painting on Board 10 x 6" £3,200

# THE MOCCAWARE JUG

Original Painting on Board
24 x 32"
£10,500

Each highly textured still life floral encapsulates the form, energy and tone of its subject in fresh swathes of vivid colour, lending each composition a deceptive air of simplicity.





# JEFFREY'S BOUQUET

Original Painting on Board 20 x 24" £8,950

## LOOKING TOWARDS BRAILES

Original Painting on Board 32 x 24" £16,950





### FOXHILL LILIES

Original Painting on Board 35 x 21" £16,500





# PENDEEN LIGHTHOUSE, CORNWALL

Original Painting on Board
24 x 22"
£12,500

### SEPTEMBER LILIES, FOXHILL

Original Painting on Board 24 x 17" £7,800





# SUNSET OVERLOOKING LONG COMPTON

O