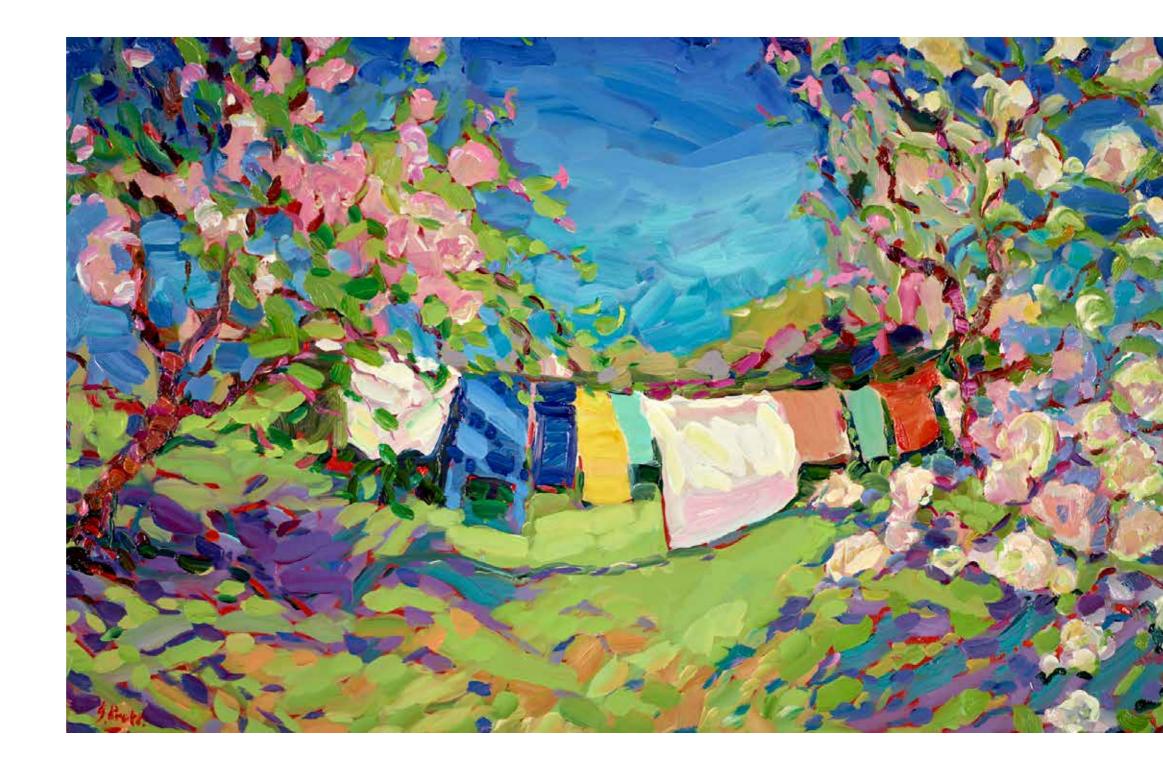

### RITES OF SPRING, AT FOXHILL

Original Painting on Board 43 x 27" £27,000

"I have remained passionately loyal to plein air painting, working outside, at one with nature, in the landscape rather than viewing it through a lens or on a screen - and I believe the consequent honesty of the work communicates itself to others."