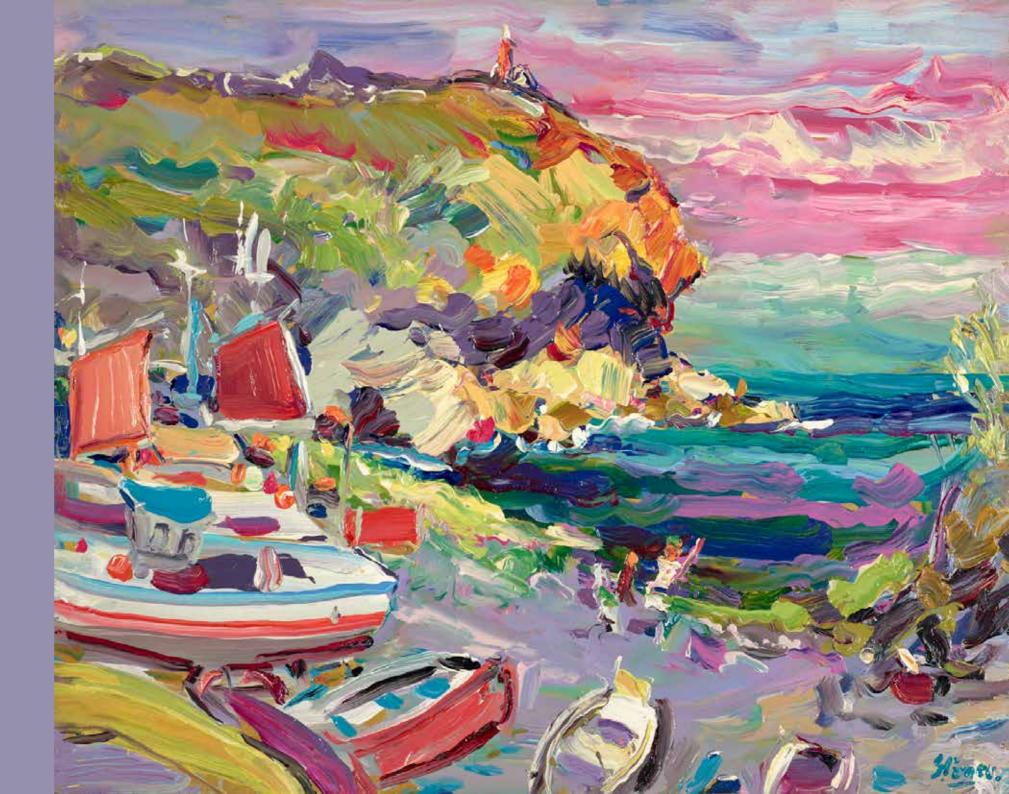

G DOWN ON PENZANCE

Original Painting on Board 28 x 24" £14,500

### FRENCH SUNFLOWERS

Original Painting on Board 24 x 27" £14,500





# ARNOLDS FLOWERS CADGWITH COVE

Original Painting on Board 25 x 22" £8,250

# WHEAT FIELDS EARLY JULY

Original Painting on Board 32 x 24" £18,500





## SENNEN COVE

Original Painting on Board 26 x 24" £10,500



### WILD FLOWERS CADGWITH COVE

Original Painting on Board 11 x 12" £4,900





# OLIVE GROVE

Original Painting on Board 40 x 27" £26,000

# LOOKING WEST TO CRICCIETH CASTLE

Original Painting on Board 10 x 8" £4,500





#### WHEATFIELDS BY TRATORS FORD

Original Painting on Board, 24 x 22", £12,500



MASSIF CENTRAL, FRANCE

Original Painting on Board, 26 x 24", £12,950

## CADGWITH COVE HARBOUR

Original Painting on Board 22 x 18" £8,500





### WILD SEABASS FROM CADGWITH COVE

Original Painting on Board 36 x 19" £9,800

### EXOTIC MACKEREL

Original Painting on Board 23 x 22" £7,950





### ABSTRACT LILIES

Original Painting on Board 36 x 21" £15,950



NEWLYN HARBOUR

Original Painting on Board, 13 x 11", £4,500



#### CHOPPY WEATHER

Original Painting on Board, 24 x 20", £10,500



### CADGWITH COVE

Original Painting on Board
24 x 17"
£8,950

### MOMENT IN TIME

Original Painting on Board 29 x 18" £10,500





SPRING AT TRAITOR'S FORD

Original Painting on Board 8 x 8" £3,800



### BESIDE AUREL

Original Painting on Board 18 x 21" £5,500 Jeffrey Pratt