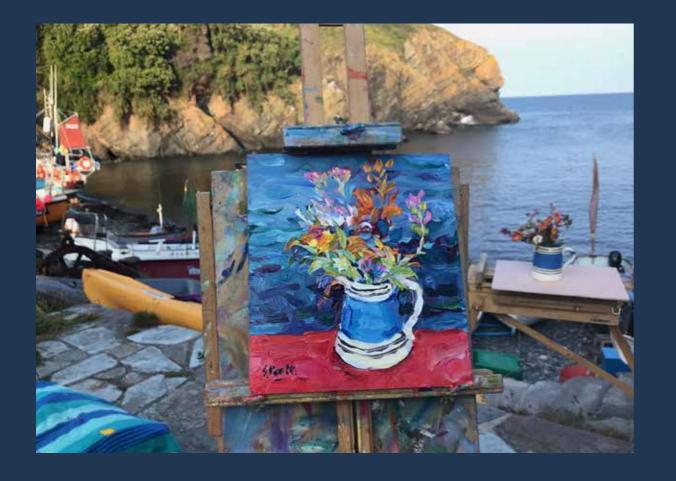

# THE MOCCAWARE JUG

Original Painting on Board
24 x 32"
£10,500

Each highly textured still life floral encapsulates the form, energy and tone of its subject in fresh swathes of vivid colour, lending each composition a deceptive air of simplicity.