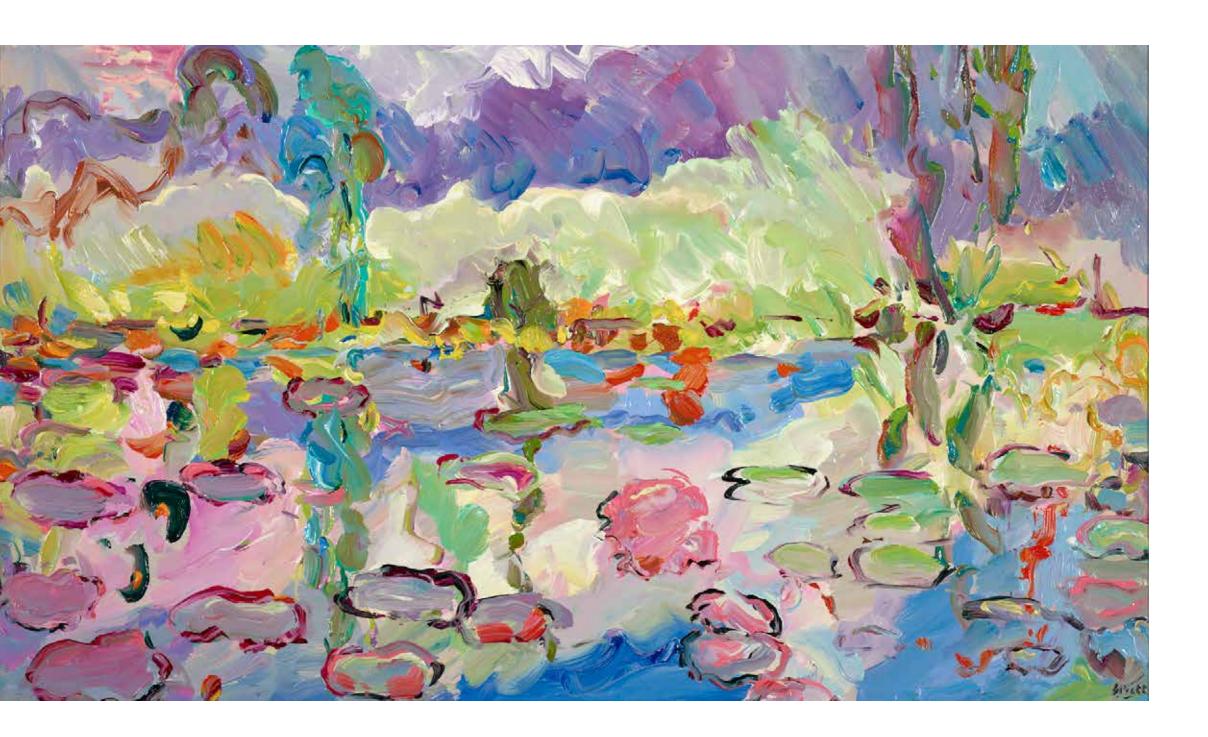

## FOXHILL LILIES II

Original Painting on Board 30 x 20" £12,500

### FOXHILL LILIES

Original Painting on Board 35 x 21" £16,500