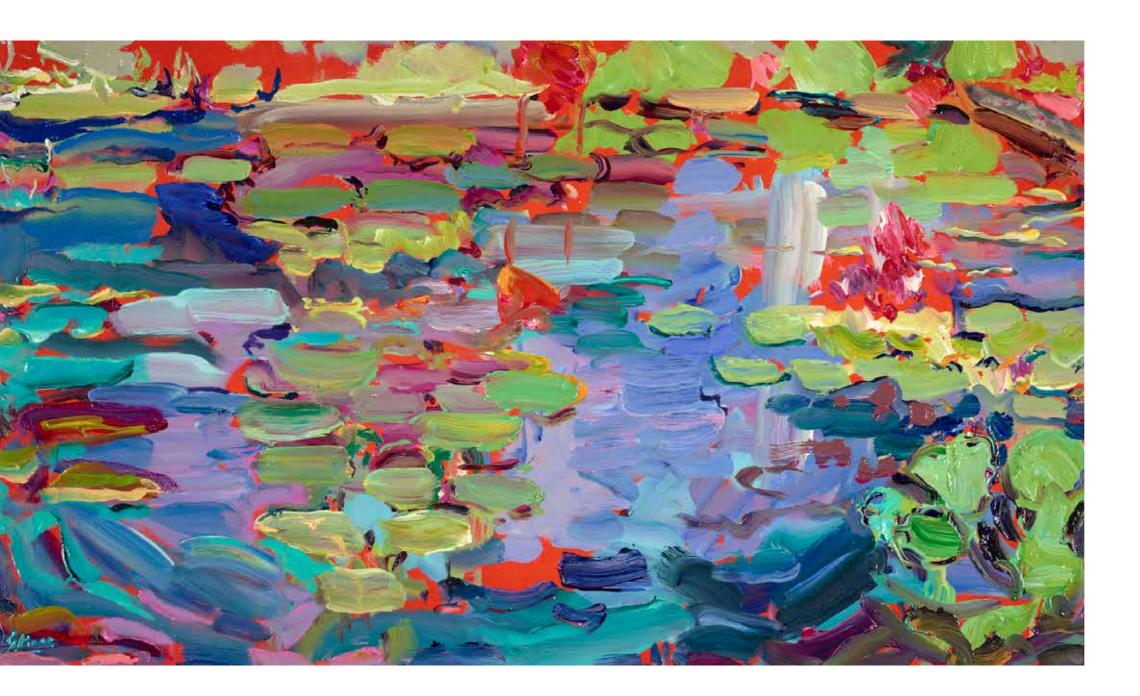

### ABSTRACT LILIES

Original Painting on Board 36 x 21" £15,950

NEWLYN HARBOUR

Original Painting on Board, 13 x 11", £4,500