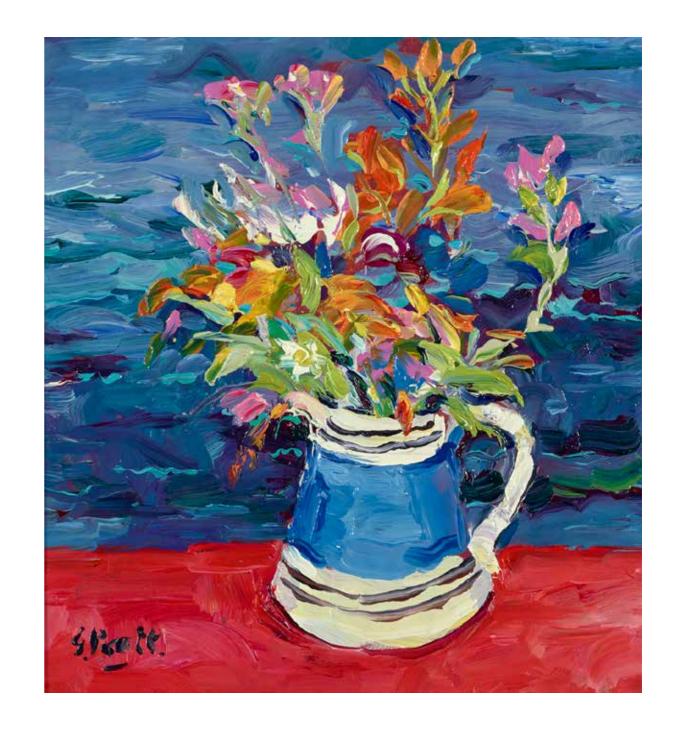

# THE MOCCAWARE JUG

Original Painting on Board
24 x 32"
£10,500

Each highly textured still life floral encapsulates the form, energy and tone of its subject in fresh swathes of vivid colour, lending each composition a deceptive air of simplicity.