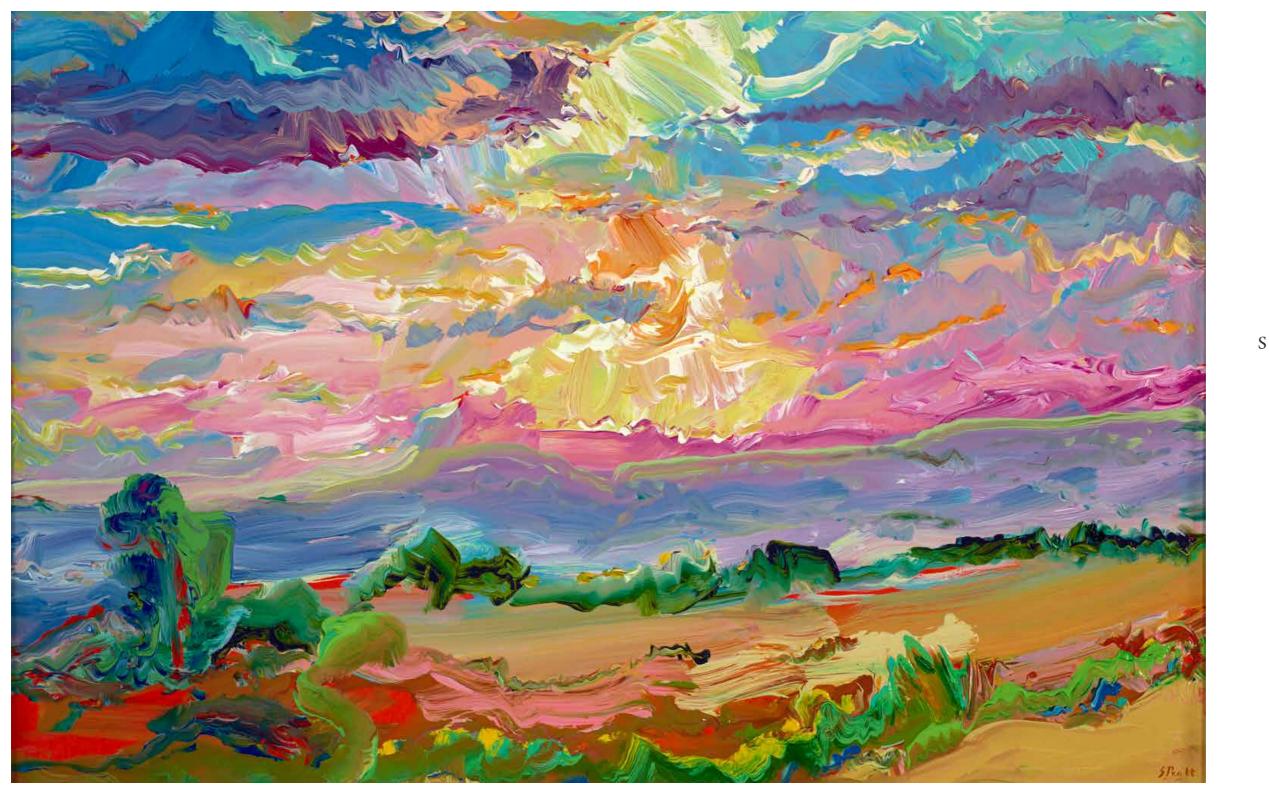

Painting on Board 30 x 20" £12,500







## OXFORDSHIRE LANDSCAPE

Original Painting on Board
12 x 10"
£3,800

### OIL SKETCH COTSWOLDS

Original Painting on Board 10 x 6" £3,200

# THE MOCCAWARE JUG

Original Painting on Board
24 x 32"
£10,500

Each highly textured still life floral encapsulates the form, energy and tone of its subject in fresh swathes of vivid colour, lending each composition a deceptive air of simplicity.





# JEFFREY'S BOUQUET

Original Painting on Board 20 x 24" £8,950

## LOOKING TOWARDS BRAILES

Original Painting on Board 32 x 24" £16,950





### FOXHILL LILIES

Original Painting on Board 35 x 21" £16,500





# PENDEEN LIGHTHOUSE, CORNWALL

Original Painting on Board
24 x 22"
£12,500

### SEPTEMBER LILIES, FOXHILL

Original Painting on Board 24 x 17" £7,800





# SUNSET OVERLOOKING LONG COMPTON

Original Painting on Board 27 x 18" £7,500

### LOOKING NORTH FROM ABERAERON

Original Painting on Board, 24 x 12", £6,500

### RITES OF SPRING, AT FOXHILL

Original Painting on Board 43 x 27" £27,000





"I have remained passionately loyal to plein air painting, working outside, at one with nature, in the landscape rather than viewing it through a lens or on a screen - and I believe the consequent honesty of the work communicates itself to others."



### LOOKING DOWN ON PENZANCE

Original Painting on Board 28 x 24" £14,500

### FRENCH SUNFLOWERS

Original Painting on Board 24 x 27" £14,500





# ARNOLDS FLOWERS CADGWITH COVE

Original Painting on Board 25 x 22" £8,250

# WHEAT FIELDS EARLY JULY

Original Painting on Board 32 x 24" £18,500





## SE