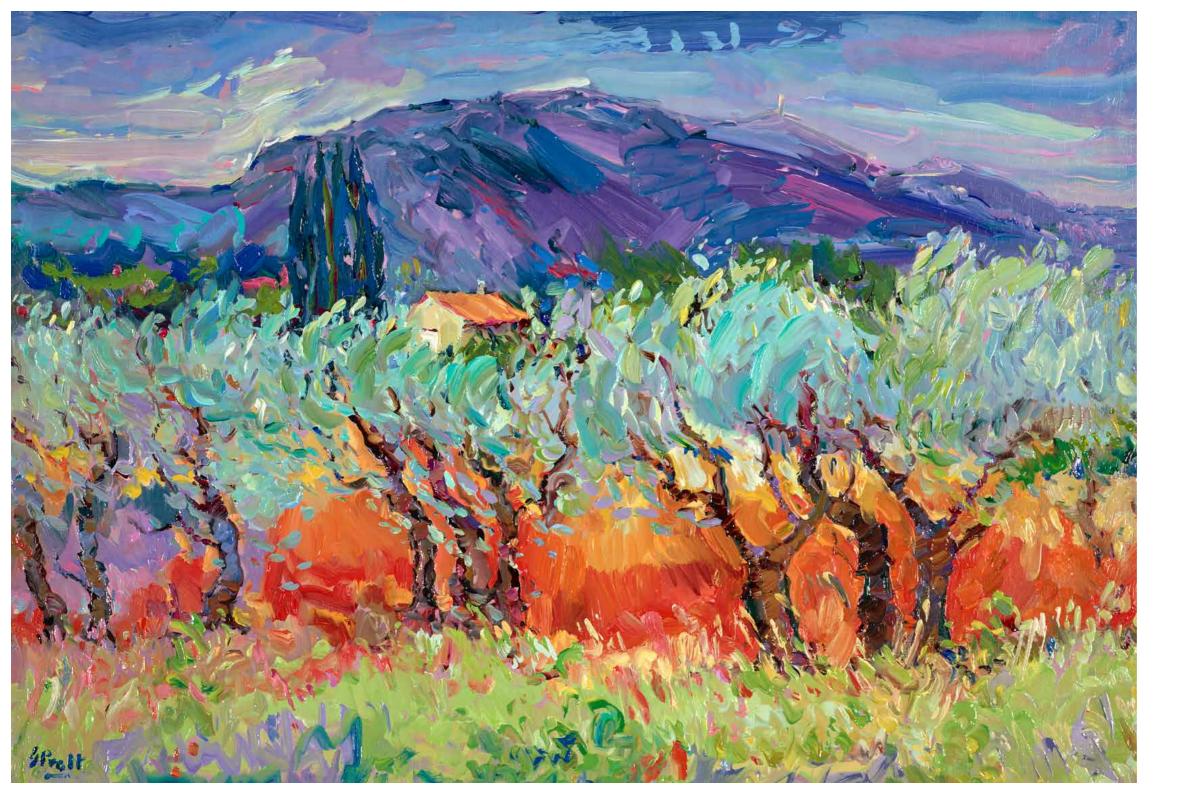

Board, 24 x 12", £6,500

### RITES OF SPRING, AT FOXHILL

Original Painting on Board 43 x 27" £27,000





"I have remained passionately loyal to plein air painting, working outside, at one with nature, in the landscape rather than viewing it through a lens or on a screen - and I believe the consequent honesty of the work communicates itself to others."



### LOOKING DOWN ON PENZANCE

Original Painting on Board 28 x 24" £14,500

### FRENCH SUNFLOWERS

Original Painting on Board 24 x 27" £14,500





# ARNOLDS FLOWERS CADGWITH COVE

Original Painting on Board 25 x 22" £8,250

# WHEAT FIELDS EARLY JULY

Original Painting on Board 32 x 24" £18,500





## SENNEN COVE

Original Painting on Board 26 x 24" £10,500



### WILD FLOWERS CADGWITH COVE

Original Painting on Board 11 x 12" £4,900





# OLIVE GROVE

Original Painting on Board 40 x 27" £26,000

# LOOKING WEST TO CRICCIETH CASTLE

Original Painting on Board 10 x 8" £4,500





#### WHEATFIELDS BY TRATORS FORD

Original Painting on Board, 24 x 22", £12,500



MASSIF CENTRAL, FRANCE

Original Painting on Board, 26 x 24", £12,950

## CADGWITH COVE HARBOUR

Original Painting on Board 22 x 18" £8,500





### WILD SEABASS FROM CADGWITH COVE

Original Painting on Board 36 x 19" £9,800

### EXOTIC MACKEREL

Original Painting on Board 23 x 22" £7,950





### ABSTRACT LILIES

Original Painting on Board 36 x 21" £15,950



NEWLYN HARBOUR

Original Painting on Board, 13 x 11", £4,500



#### CHOPPY WEATHER

Original Painting on Board, 24 x 20", £10,500



### CADGWITH COVE

Original Painting on Board
24 x 17"
£8,950

### MOMENT I