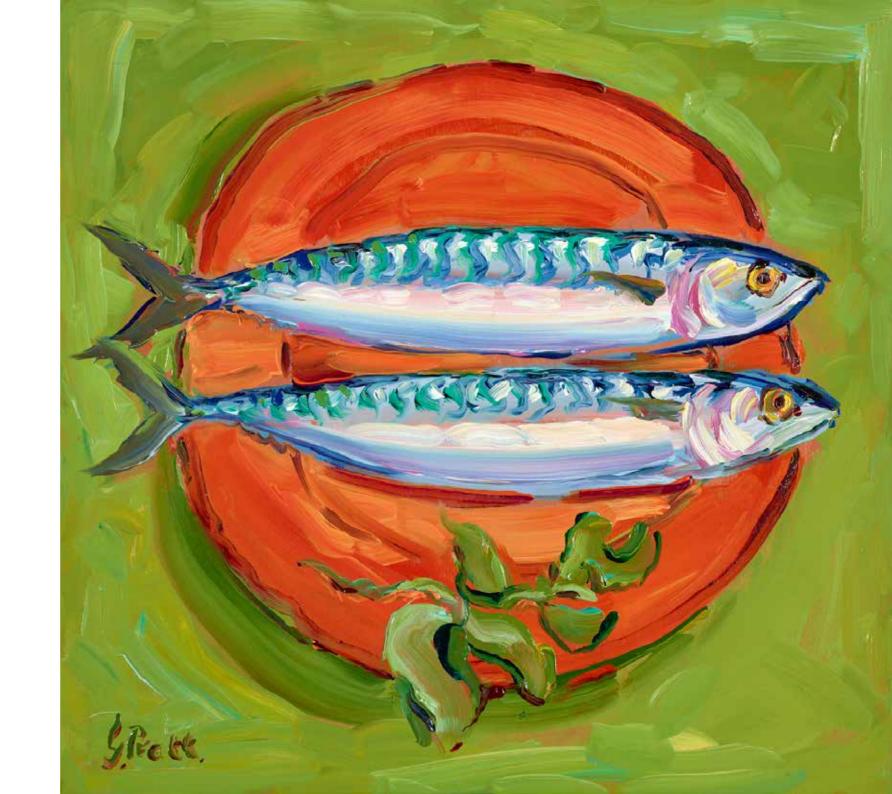

WERS CADGWITH COVE

Original Painting on Board 25 x 22" £8,250

# WHEAT FIELDS EARLY JULY

Original Painting on Board 32 x 24" £18,500





## SENNEN COVE

Original Painting on Board 26 x 24" £10,500



### WILD FLOWERS CADGWITH COVE

Original Painting on Board 11 x 12" £4,900





# OLIVE GROVE

Original Painting on Board 40 x 27" £26,000

# LOOKING WEST TO CRICCIETH CASTLE

Original Painting on Board 10 x 8" £4,500





#### WHEATFIELDS BY TRATORS FORD

Original Painting on Board, 24 x 22", £12,500



MASSIF CENTRAL, FRANCE

Original Painting on Board, 26 x 24", £12,950

## CADGWITH COVE HARBOUR

Original Painting on Board 22 x 18" £8,500





### WILD SEABASS FROM CADGWITH COVE

Original Painting on Board 36 x 19" £9,800

### EXOTIC MACKEREL

Original Painting on Board 23 x 22" £7,950





### ABSTRACT LILIES

Original Painting on Board 36 x 21" £15,950



NEWLYN HARBOUR

Original Painting on Board, 13 x 11", £4,500



#### CHOPPY WEATHER

Original Painting on Board, 24 x 20", £10,500



### CADGWITH COVE

Original Painting on Board
24 x 17"
£8,950

### MOMENT IN TIME

Original Painting on Board 29 x 18" £10,500





SPRING AT TRAITOR'S FORD

Original Painting on Board 8 x 8" £3,800



### BESIDE AUREL

Original Painting on Board 18 x 21" £5,500 Jeffrey Pratt