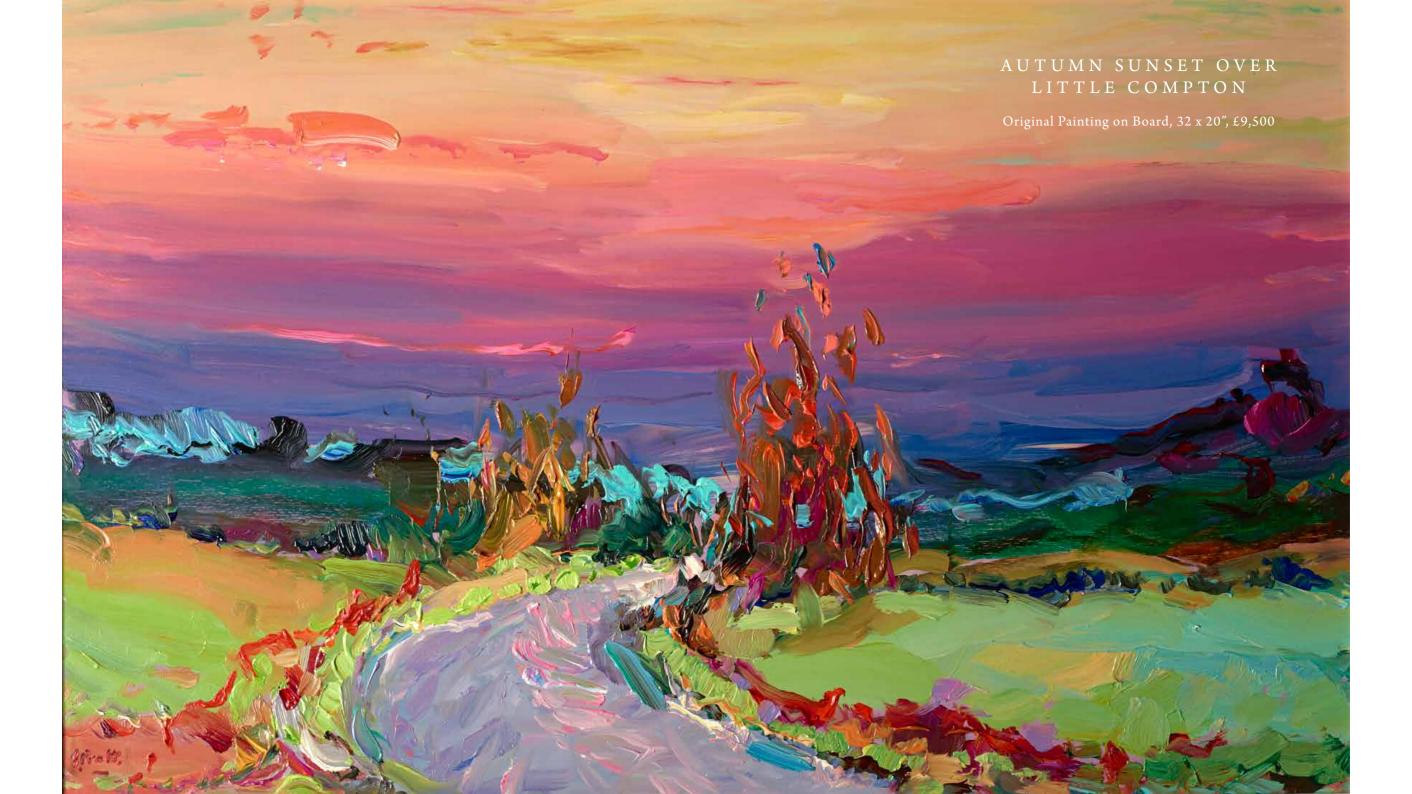

Original Painting on Board 33 x 29" £26.000





# ARNOLDS FLOWERS CADGWITH COVE

Original Painting on Board 23 x 22" £8,250

## FOXHILL LILIES II

Original Painting on Board 30 x 20" £12,500







## OXFORDSHIRE LANDSCAPE

Original Painting on Board
12 x 10"
£3,800

### OIL SKETCH COTSWOLDS

Original Painting on Board 10 x 6" £3,200

# THE MOCCAWARE JUG

Original Painting on Board
24 x 32"
£10,500

Each highly textured still life floral encapsulates the form, energy and tone of its subject in fresh swathes of vivid colour, lending each composition a deceptive air of simplicity.





# JEFFREY'S BOUQUET

Original Painting on Board 20 x 24" £8,950

## LOOKING TOWARDS BRAILES

Original Painting on Board 32 x 24" £16,950





### FOXHILL LILIES

Original Painting on Board 35 x 21" £16,500





# PENDEEN LIGHTHOUSE, CORNWALL

Original Painting on Board
24 x 22"
£12,500

### SEPTEMBER LILIES, FOXHILL

Original Painting on Board 24 x 17" £7,800





# SUNSET OVERLOOKING LONG COMPTON

Original Painting on Board 27 x 18" £7,500

### LOOKING NORTH FROM ABERAERON

Original Painting on Board, 24 x 12", £6,500

### RITES OF SPRING, AT FOXHILL

Original Painting on Board 43 x 27" £27,000





"I have remained passionately loyal to plein air painting, working outside, at one with nature, in the landscape rather than viewing it through a lens or on a screen - and I believe the consequent honesty of the work communicates itself to others."



### LOOKING DOWN ON PENZANCE

Original Painting on Board 28 x 24" £14,500

### FRENCH SUNFLOWERS

Original Painting on Board 24 x 27" £14,500