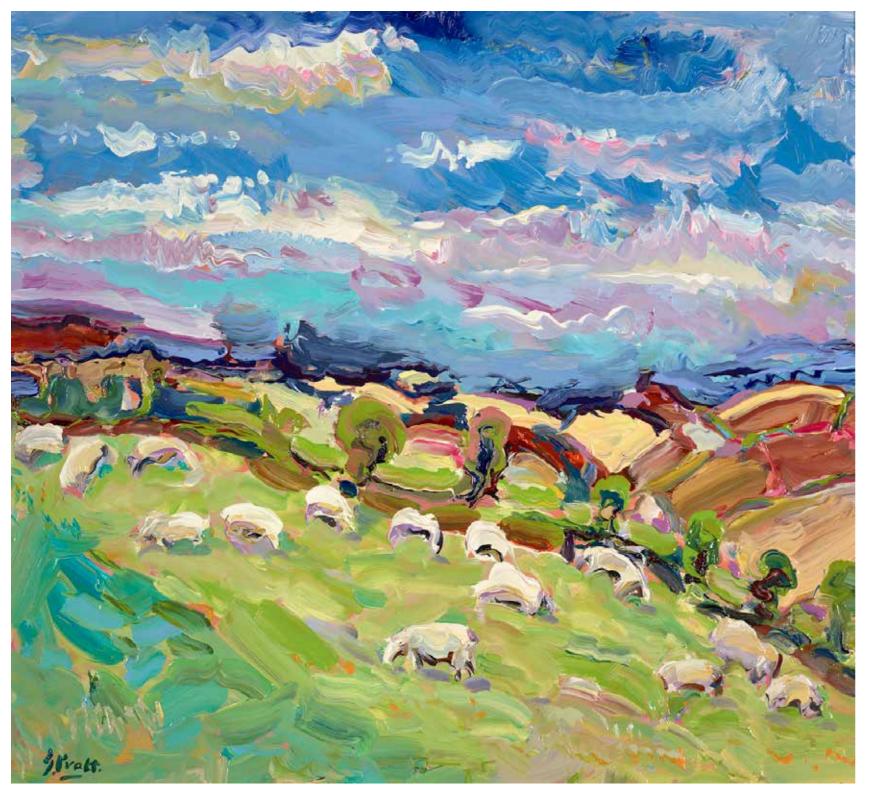

#### JEFFREY PRATT

Jeffrey Pratt believes passionately that we are here to experiment, to explore who we are, and to have the courage to live bravely, daringly and positively. His gateway to serenity is to paint without distraction; he views himself as a conduit, feeling that each painting is created though him rather than by him, never attempting to simply copy life, but rather to extract its magical essence.

### HARVEST READY NEAR TRACTOR'S FORD

Original Painting on Board 33 x 29" £26.000





# ARNOLDS FLOWERS CADGWITH COVE

Original Painting on Board 23 x 22" £8,250

## FOXHILL LILIES II

Original Painting on Board 30 x 20" £12,500







## OXFORDSHIRE LANDSCAPE

Original Painting on Board
12 x 10"
£3,800

### OIL SKETCH COTSWOLDS

Original Painting on Board 10 x 6" £3,200

# THE MOCCAWARE JUG

Original Painting on Board
24 x 32"
£10,500

Each highly textured still life floral encapsulates the form, energy and tone of its subject in fresh swathes of vivid colour, lending each composition a deceptive air of simplicity.





# JEFFREY'S BOUQUET

Original Painting on Board 20 x 24" £8,950

## LOOKING TOWARDS BRAILES

Original Painting on Board 32 x 24" £16,950





### FOXHILL LILIES

Original Painting on Board 35 x 21" £16,500





# PENDEEN LIGHTHOUSE, CORNWALL

Original Pai