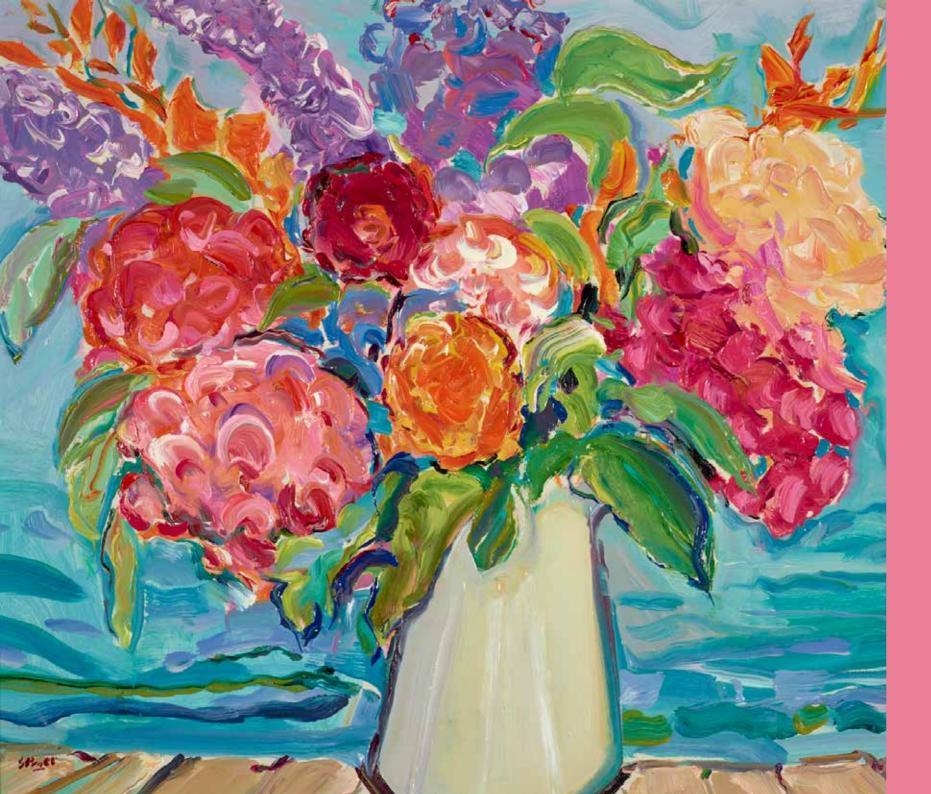

# THE MOCCAWARE JUG

Original Painting on Board
24 x 32"
£10,500

Each highly textured still life floral encapsulates the form, energy and tone of its subject in fresh swathes of vivid colour, lending each composition a deceptive air of simplicity.

# JEFFREY'S BOUQUET

Original Painting on Board 20 x 24" £8,950