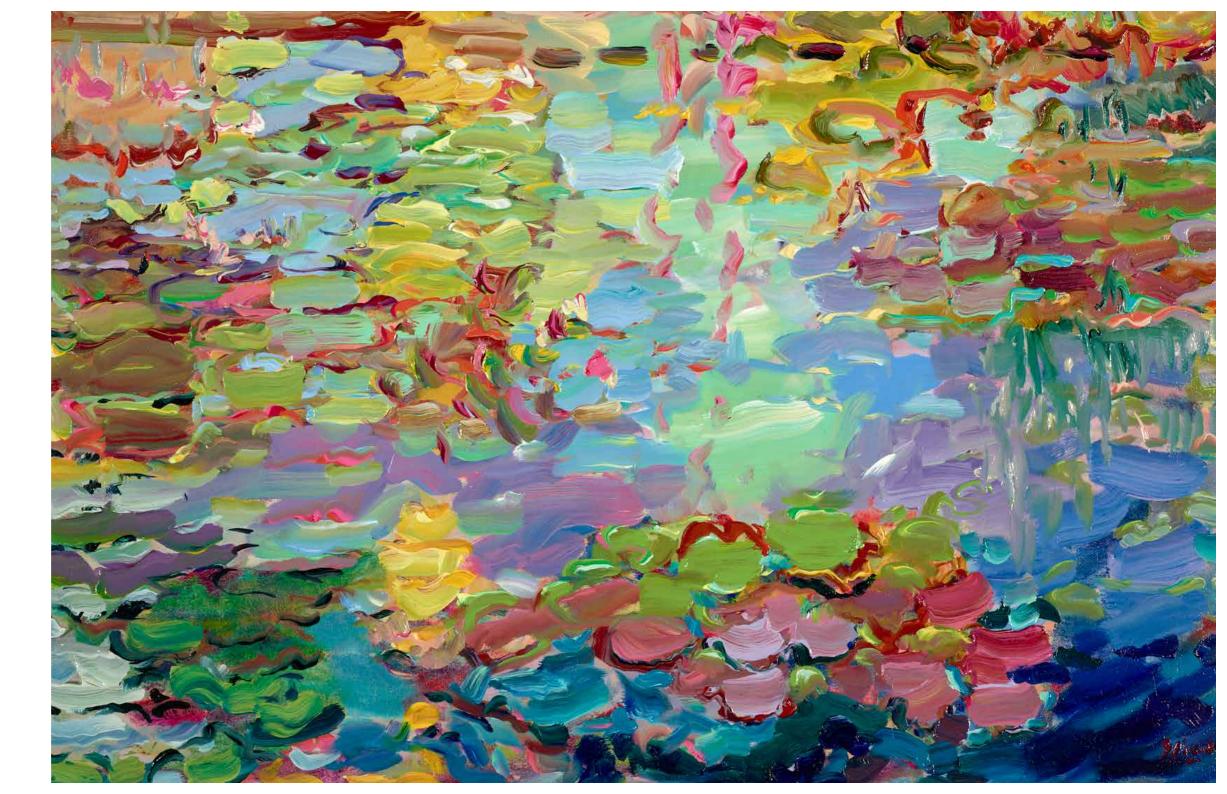

### ABSTRACT LILIES

Original Painting on Board 36 x 21" £15,950

NEWLYN HARBOUR

Original Painting on Board, 13 x 11", £4,500