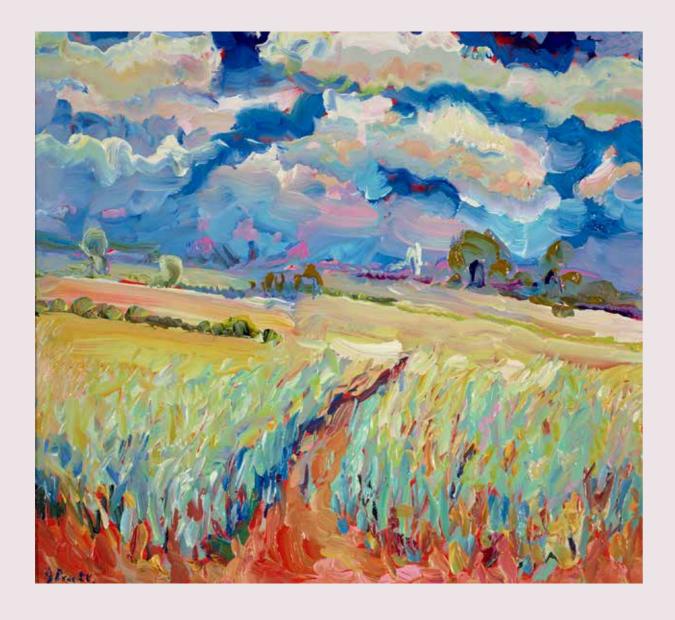

to plein air painting, working outside, at one with nature, in the landscape rather than viewing it through a lens or on a screen - and I believe the consequent honesty of the work communicates itself to others."



### LOOKING DOWN ON PENZANCE

Original Painting on Board 28 x 24" £14,500

### FRENCH SUNFLOWERS

Original Painting on Board 24 x 27" £14,500





# ARNOLDS FLOWERS CADGWITH COVE

Original Painting on Board 25 x 22" £8,250

# WHEAT FIELDS EARLY JULY

Original Painting on Board 32 x 24" £18,500





## SENNEN COVE

Original Painting on Board 26 x 24" £10,500



### WILD FLOWERS CADGWITH COVE

Original Painting on Board 11 x 12" £4,900





# OLIVE GROVE

Original Painting on Board 40 x 27" £26,000

# LOOKING WEST TO CRICCIETH CASTLE

Original Painting on Board 10 x 8" £4,500





#### WHEATFIELDS BY TRATORS FORD

Original Painting on Board, 24 x 22", £12,500



MASSIF CENTRAL, FRANCE

Original Painting on Board, 26 x 24", £12,950

## CADGWITH COVE HARBOUR

Original Painting on Board 22 x 18" £8,500





### WILD SEABASS FROM CADGWITH COVE

Original Painting on Board 36 x 19" £9,800

### EXOTIC MACKEREL

Original Painting on Board 23 x 22" £7,950





### ABSTRACT LILIES

Original Painting on Board 36 x 21" £15,950



NEWLYN HARBOUR

Original Painting on Board, 13 x 11", £4,500



#### CHOPPY WEATHER

Original Painting on Board, 24 x 20", £10,500



### CADGWITH COVE

Original Painting on Board
24 x 17"
£8,950

### MOMENT IN TIME

Original Painting on Board 29 x 18" £10,500





SPRING AT TRAITOR'S FORD

Original Painting on Board 8 x 8" £3,800



### BESIDE AUREL