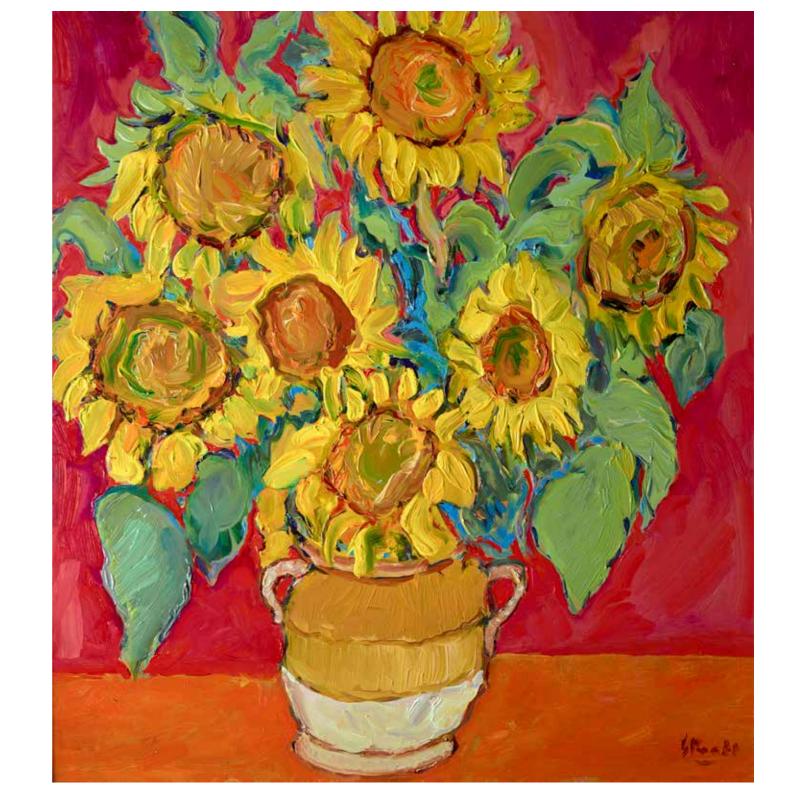

00





# PENDEEN LIGHTHOUSE, CORNWALL

Original Painting on Board
24 x 22"
£12,500

### SEPTEMBER LILIES, FOXHILL

Original Painting on Board 24 x 17" £7,800





# SUNSET OVERLOOKING LONG COMPTON

Original Painting on Board 27 x 18" £7,500

### LOOKING NORTH FROM ABERAERON

Original Painting on Board, 24 x 12", £6,500

### RITES OF SPRING, AT FOXHILL

Original Painting on Board 43 x 27" £27,000





"I have remained passionately loyal to plein air painting, working outside, at one with nature, in the landscape rather than viewing it through a lens or on a screen - and I believe the consequent honesty of the work communicates itself to others."



### LOOKING DOWN ON PENZANCE

Original Painting on Board 28 x 24" £14,500

### FRENCH SUNFLOWERS

Original Painting on Board 24 x 27" £14,500





# ARNOLDS FLOWERS CADGWITH COVE

Original Painting on Board 25 x 22" £8,250

# WHEAT FIELDS EARLY JULY

Original Painting on Board 32 x 24" £18,500





## SENNEN COVE

Original Painting on Board 26 x 24" £10,500



### WILD FLOWERS CADGWITH COVE

Original Painting on Board 11 x 12" £4,900





# OLIVE GROVE

Original Painting on Board 40 x 27" £26,000

# LOOKING WEST TO CRICCIETH CASTLE

Original Painting on Board 10 x 8" £4,500





#### WHEATFIELDS BY TRATORS FORD

Original Painting on Board, 24 x 22", £12,500



MASSIF CENTRAL, FRANCE

Original Painting on Board, 26 x 24", £12,950

## CADGWITH COVE HARBOUR

Original Painting on Board 22 x 18" £8,500





### WILD SEABASS FROM CADGWITH COVE

Original Painting on Board 36 x 19" £9,800

### EXOTIC MACKEREL

Original Painting on Board