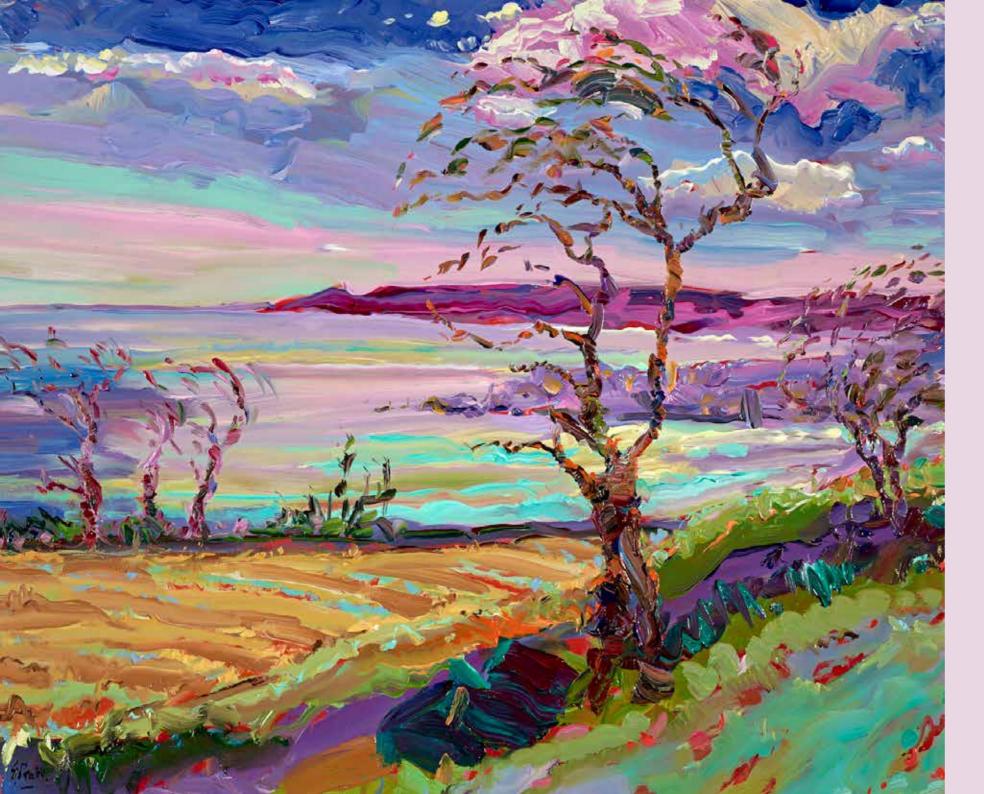

### RITES OF SPRING, AT FOXHILL

Original Painting on Board 43 x 27" £27,000

"I have remained passionately loyal to plein air painting, working outside, at one with nature, in the landscape rather than viewing it through a lens or on a screen - and I believe the consequent honesty of the work communicates itself to others."