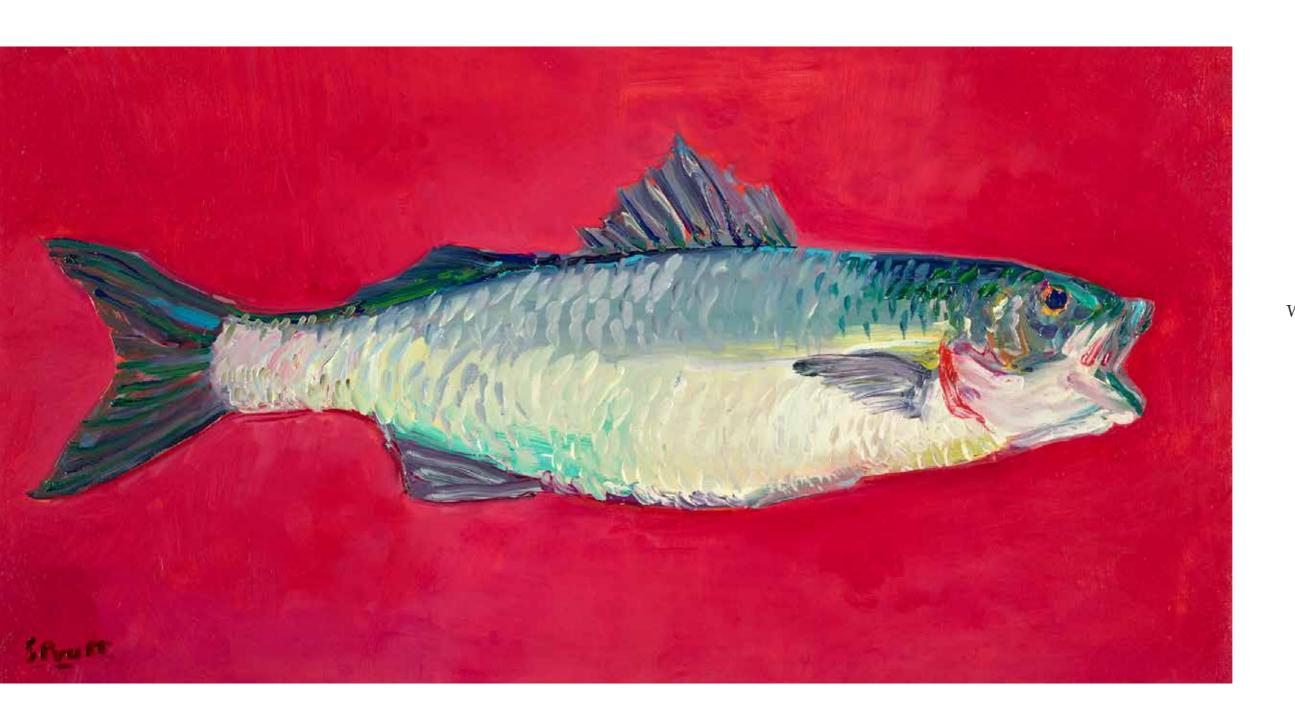

DOWN ON PENZANCE

Original Painting on Board 28 x 24" £14,500

### FRENCH SUNFLOWERS

Original Painting on Board 24 x 27" £14,500





# ARNOLDS FLOWERS CADGWITH COVE

Original Painting on Board 25 x 22" £8,250

# WHEAT FIELDS EARLY JULY

Original Painting on Board 32 x 24" £18,500





## SENNEN COVE

Original Painting on Board 26 x 24" £10,500



### WILD FLOWERS CADGWITH COVE

Original Painting on Board 11 x 12" £4,900





# OLIVE GROVE

Original Painting on Board 40 x 27" £26,000

# LOOKING WEST TO CRICCIETH CASTLE

Original Painting on Board 10 x 8" £4,500





#### WHEATFIELDS BY TRATORS FORD

Original Painting on Board, 24 x 22", £12,500



MASSIF CENTRAL, FRANCE

Original Painting on Board, 26 x 24", £12,950

## CADGWITH COVE HARBOUR

Original Painting on Board 22 x 18" £8,500





### WILD SEABASS FROM CADGWITH COVE

Original Painting on Board 36 x 19" £9,800

### EXOTIC MACKEREL

Original Painting on Board 23 x 22" £7,950





### ABSTRACT LILIES

Original Painting on Board 36 x 21" £15,950



NEWLYN HARBOUR

Original Painting on Board, 13 x 11", £4,500



#### CHOPPY WEATHER

Original Painting on Board, 24 x 20", £10,500



### CADGWITH COVE

Original Painting on Board
24 x 17"
£8,950

### MOMENT IN TIME

Original Painting on Board 29 x 18" £10,500





SPRING AT TRAITOR'S FORD

Original Painting on Board 8 x 8" £3,800



### BESIDE AUREL

Original Painting on Board 18 x 21" £5,500 Jeffrey Pratt