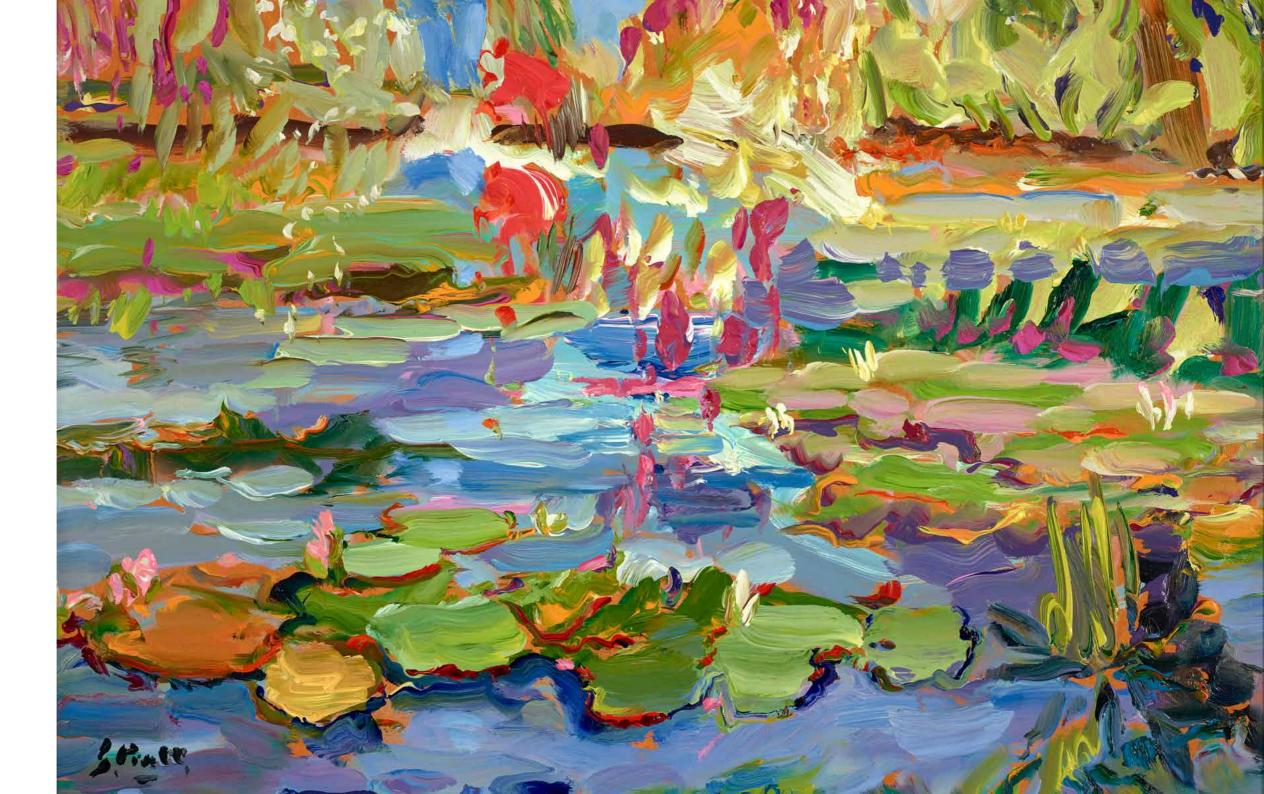

## FOXHILL LILIES II

Original Painting on Board 30 x 20" £12,500

### FOXHILL LILIES

Original Painting on Board 35 x 21" £16,500

### SEPTEMBER LILIES, FOXHILL

Original Painting on Board 24 x 17" £7,800