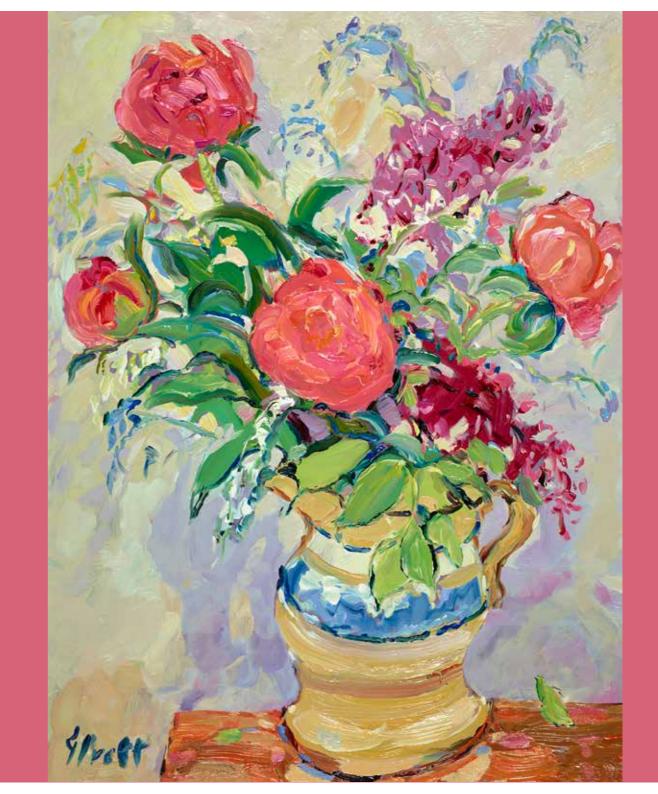

himself as a conduit, feeling that each painting is created though him rather than by him, never attempting to simply copy life, but rather to extract its magical essence.

### HARVEST READY NEAR TRACTOR'S FORD

Original Painting on Board 33 x 29" £26.000





# ARNOLDS FLOWERS CADGWITH COVE

Original Painting on Board 23 x 22" £8,250

## FOXHILL LILIES II

Original Painting on Board 30 x 20" £12,500







## OXFORDSHIRE LANDSCAPE

Original Painting on Board
12 x 10"
£3,800

### OIL SKETCH COTSWOLDS

Original Painting on Board 10 x 6" £3,200

# THE MOCCAWARE JUG

Original Painting on Board
24 x 32"
£10,500

Each highly textured still life floral encapsulates the form, energy and tone of its subject in fresh swathes of vivid colour, lending each composition a deceptive air of simplicity.





# JEFFREY'S BOUQUET

Original Painting on Board 20 x 24" £8,950

## LOOKING TOWARDS BRAILES

Original Painting on Board 32 x 24" £16,950





### FOXHILL LILIES

Original Painting on Board 35 x 21" £16,500





# PENDEEN LIGHTHOUSE, CORNWALL

Original Painting on Board
24 x 22"
£12,500

### SEPTEMBER LILIES, FOXHILL

Original Painting on Board 24 x 17" £7,800





# SUNSET OVERLOOKING LONG COMPTON

Original Painting on Board 27 x 18" £7,500

### LOOKING NORTH FROM ABERAERON

Original Painting on Board, 24 x 12", £6,500

### RITES OF SPRING, AT FOXHILL

Original Painting on Board 43 x 27" £27,000





"I have remained passionately loyal to plein air painting, working outside, at one with nature, in the landscape rather than viewing it through a lens or on a screen - and I believe the co