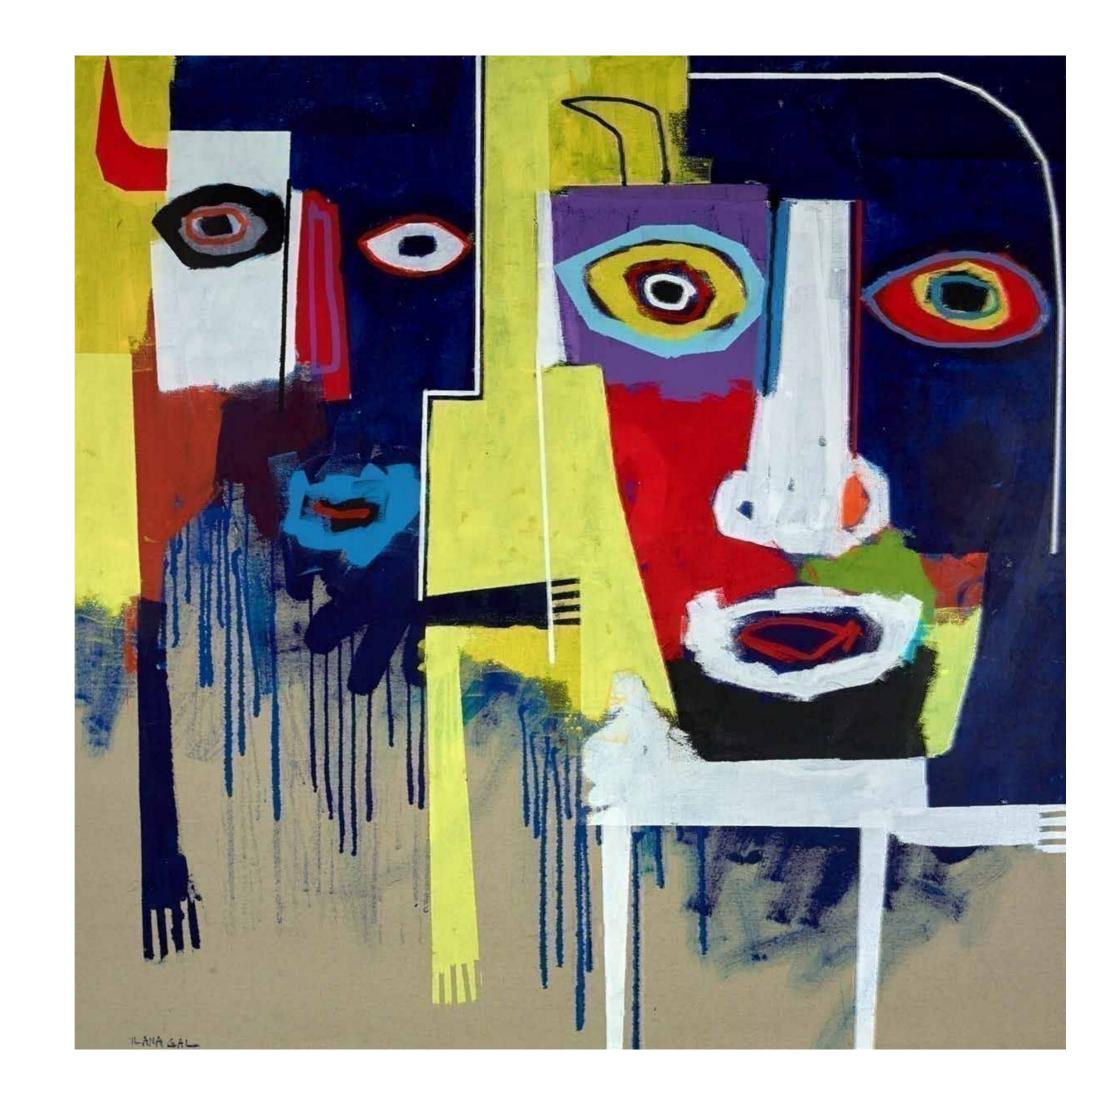

## SYNERGISM

Original Painting on Canvas
59" x 35"
\$6,950

 $CLARE_{ENERO}ON$ 

clarendonfineart.com