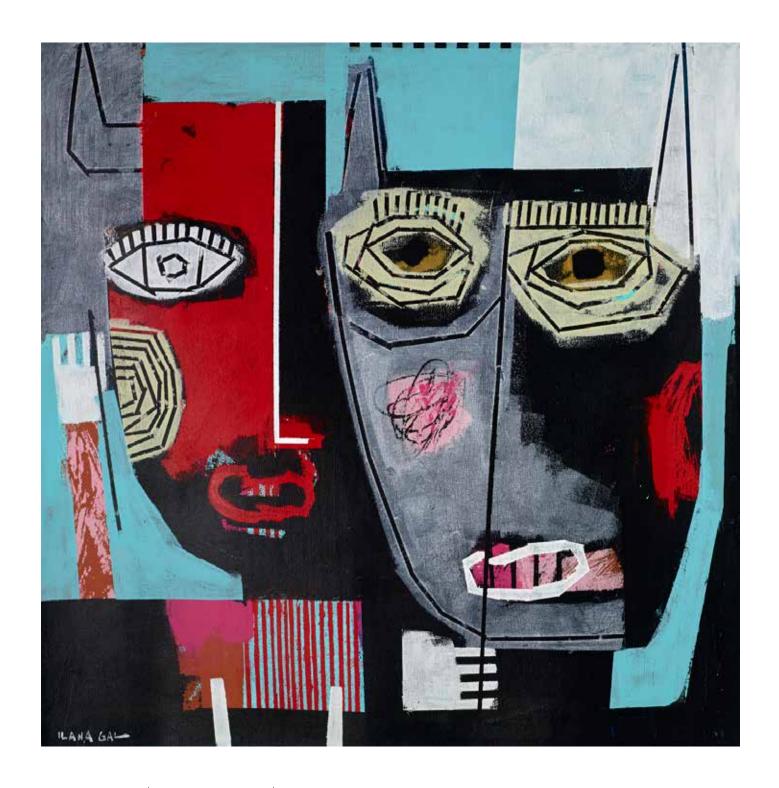

# ILANA GAL



# Expressive figurative explorations of line and colour

At first glance, Ilana Gal's lively and colourful paintings have a deceptive naivete. On closer examination, the strangely piercing expressions of the characters and the intriguing composition imbue them with an unexpected emotional impact. This results in a strong sense of meaningful engagement between the viewer and the painting.



FERVOUR
Original Painting on Canvas
75" x 43"
£9,850



VITALITY
Original Painting on Canvas
39" x 39"
\$5,995



LIFE Original Painting on Canvas 51" x 35" £6,250

The characters who seem so central to Ilana's powerful and expressive works are only part of the story. She says: "The lines and the colours aren't the means to an end but are the end in itself...I am looking for the harmony