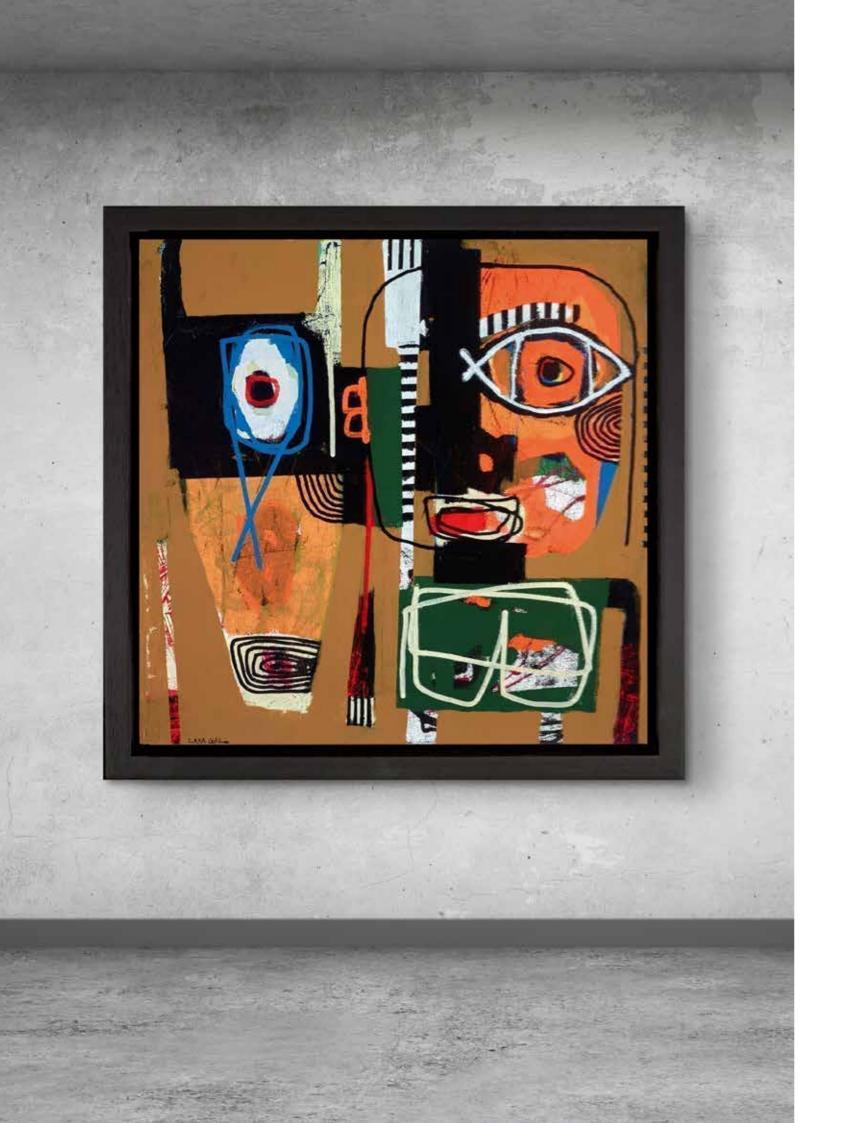

FERVOUR
Original Painting on Canvas
75" x 43"
£9,850

VITALITY
Original Painting on Canvas
39" x 39"
\$5,995

LIFE Original Painting on Canvas 51" x 35" £6,250

The characters who seem so central to Ilana's powerful and expressive works are only part of the story. She says: "The lines and the colours aren't the means to an end but are the end in itself...I am looking for the harmony and composition between lines and colours, that's my playground, my working material, my language..."