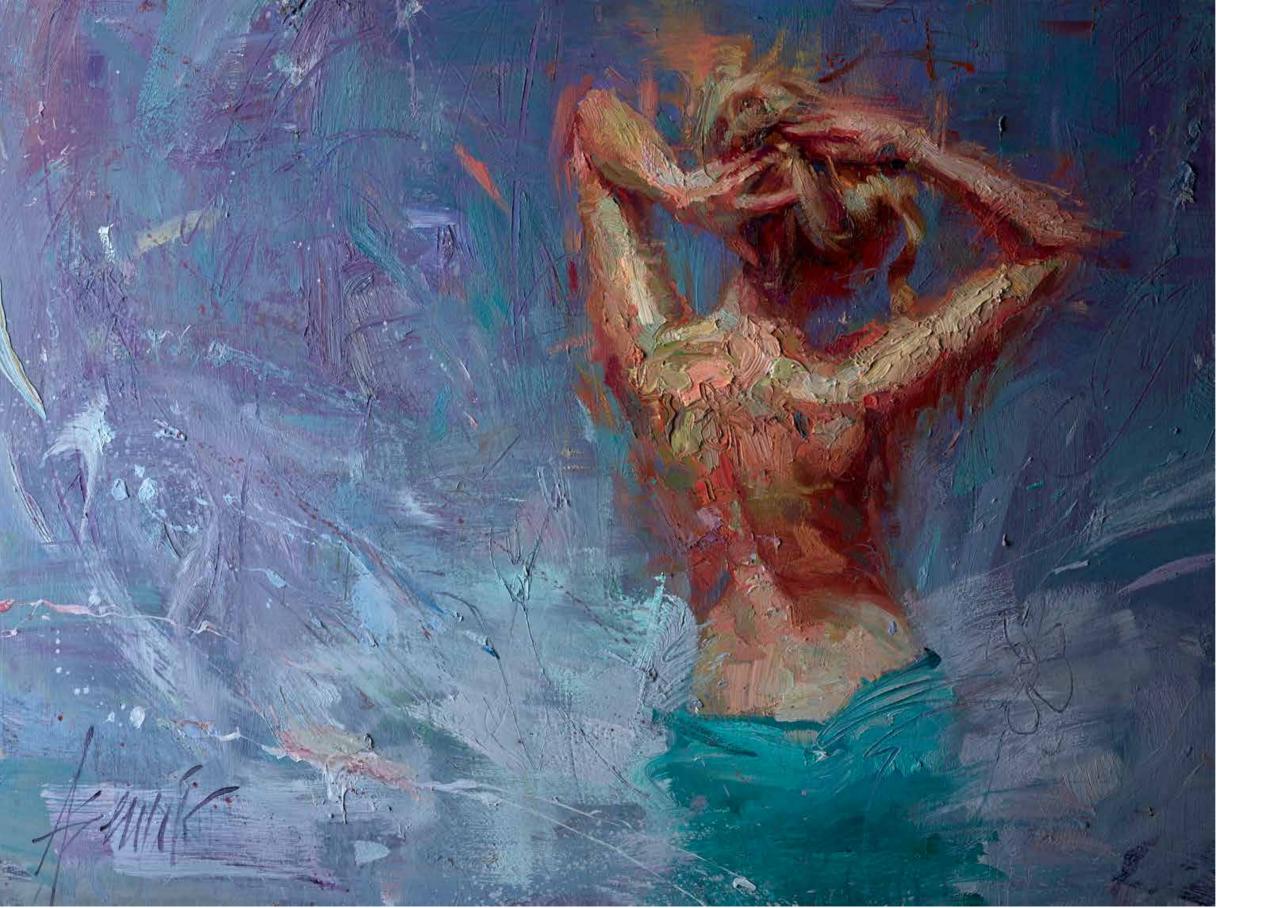

Described by critics as "Abstract Expressionism" Asencio's work cannot be pigeonholed by style or semantics. From a close perspective his paintings appear abstract. He uses a range of unnatural, almost strident colours, which under his magic touch seem to vibrate and dance off the canvas, blending to create a naturalistic image with great aesthetic depth.