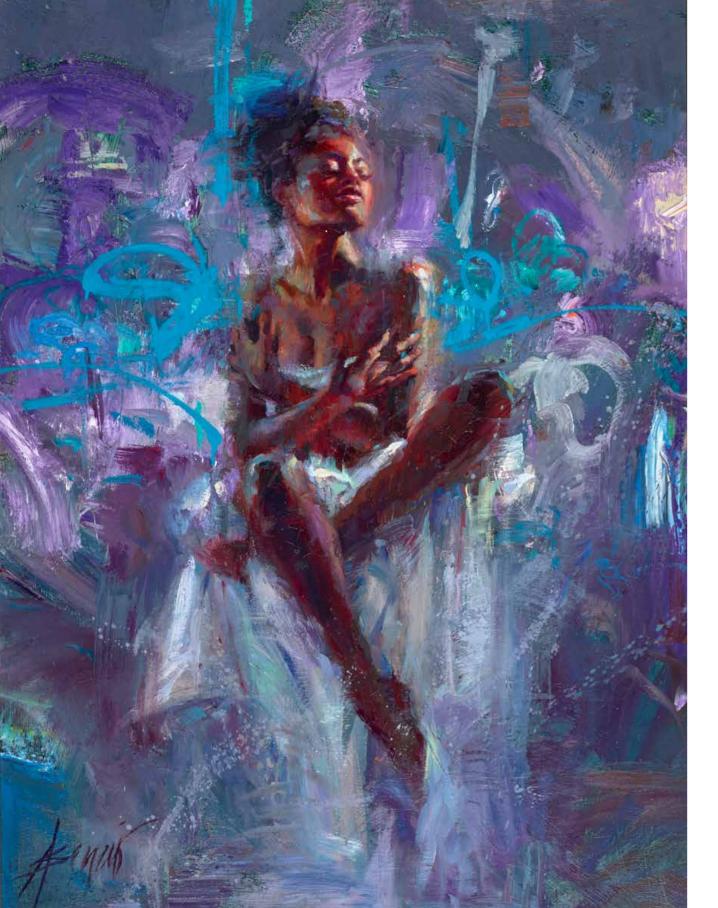

Described by critics as "Abstract Expressionism" Asencio's work cannot be pigeonholed by style or semantics. From a close perspective his paintings appear abstract. He uses a range of unnatural, almost strident colours, which under his magic touch seem to vibrate and dance off the canvas, blending to create a naturalistic image with great aesthetic depth.