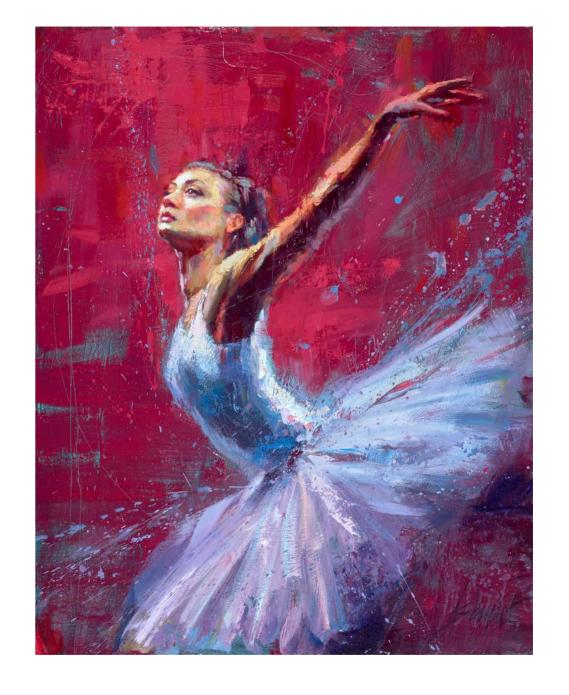

Described by critics as "Abstract Expressionism" Asencio's work cannot be pigeonholed by style or semantics. From a close perspective his paintings appear abstract. He uses a range of unnatural, almost strident colours, which under his magic touch seem to vibrate and dance off the canvas, blending to create a naturalistic image with great aesthetic depth.