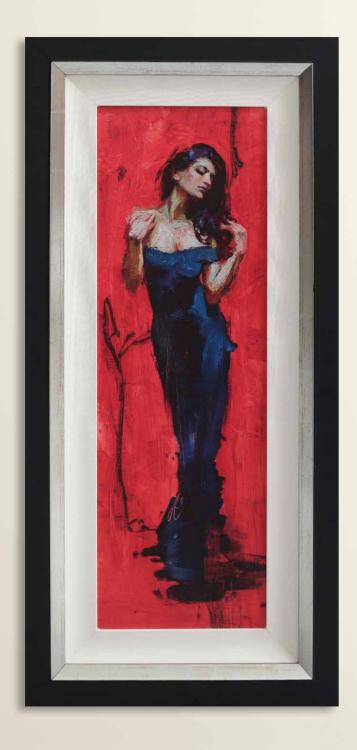

#### ETERNAL BEAUTY

Passion accompanies and elegance becomes her. Matters of conflict are diminished and what stands alone is her delicate strength, her thoughts, her identity.

Strong women have long been Asencio's muse and the new edition titled "Eternal Beauty" exemplifies this poignantly. With her silhouette masked against a lush crimson background, she eloquently brushes her onyx hair in contemplation. Her beauty is in her movement and repose. The attraction is undeniable yet the mystery intrigues and alludes to the timeless notion of allurement. She embodies all that matters most- her grace and eternal beauty.

ETERNAL BEAUTY

Collectable Limited Edition of 75 | 10" x 30" | £995

Purchase artwork

Amao