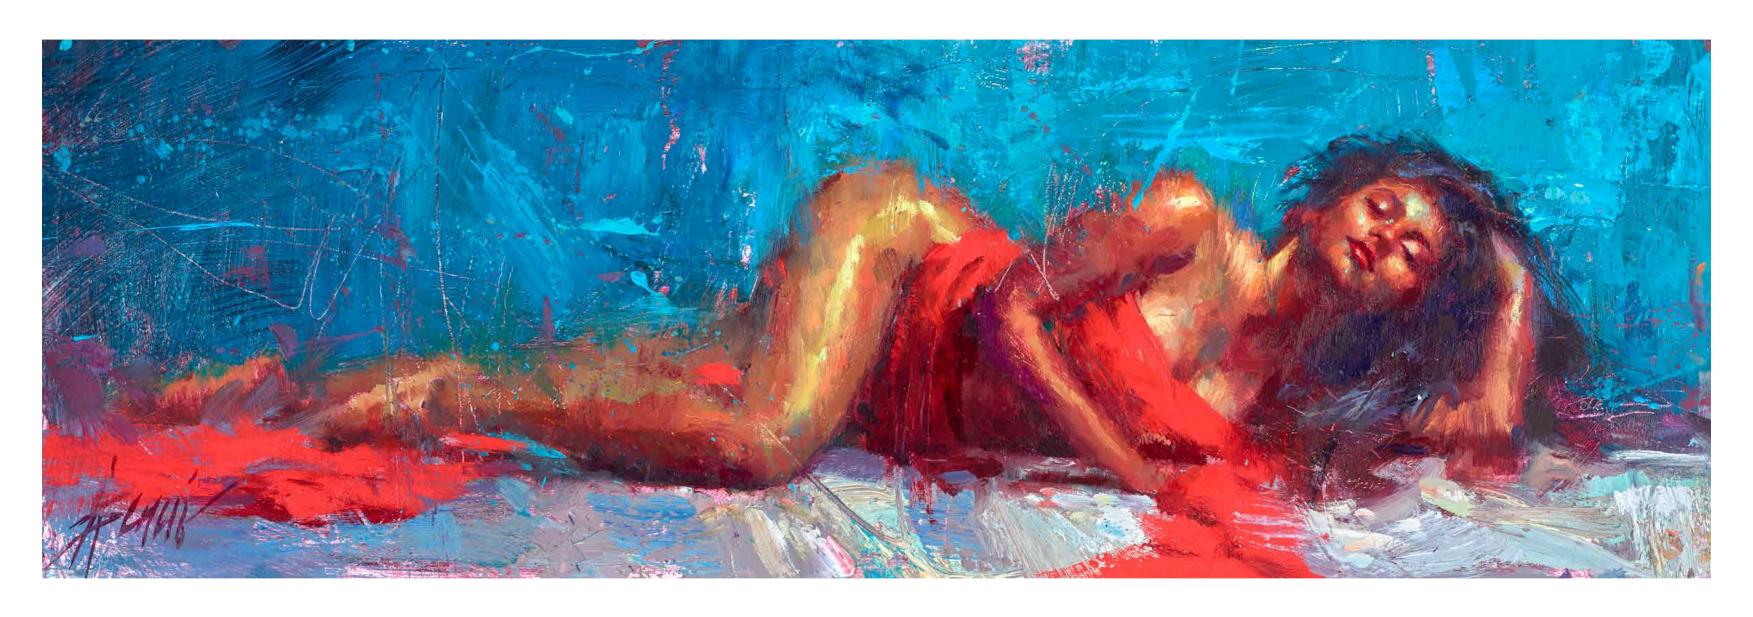

Described by critics as "Abstract Expressionism" Asencio's work cannot be pigeonholed by style or semantics. From a close perspective his paintings appear abstract. He uses a range of unnatural, almost strident colours, which under his magic touch seem to vibrate and dance off the canvas, blending to create a naturalistic image with great aesthetic depth.