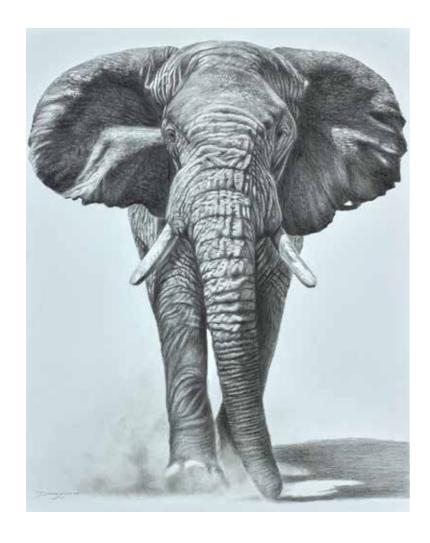

# **SYMBIOSIS**

Original on Box Canvas, 47 X 55", £11,550

**ELEPHANT STUDY**Original Drawing on Paper, 11 X 14", £2,750

TIGER STUDY II
Original Drawing on Paper, 11 X 14", £2,750