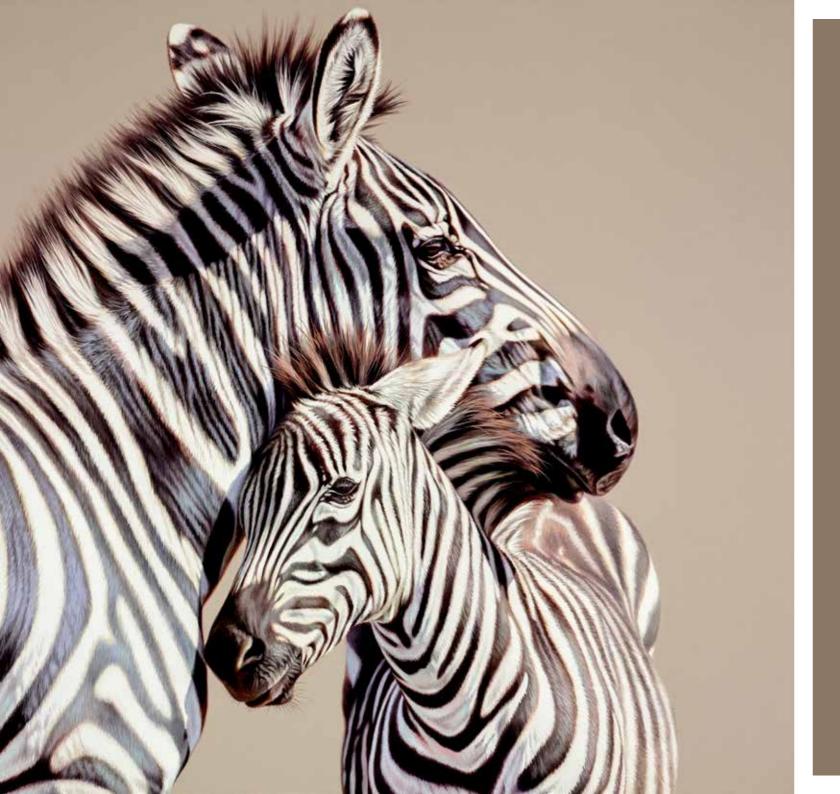

## ORIGINAL ARTWORK

The exquisite detail and lifelike quality of Darryn's work comes from intensive research. He collects reference material on field trips into the bush as well as at breeding centres before heading into the studio. His paintings take their subjects out of their natural habitat, placing them against a single colour backdrop to create dramatic examples of photo-realism with a contemporary twist. This practice brings each beautifully described animal into sharp and immediate relief, and gives it a a hypnotic and lifelike presence.