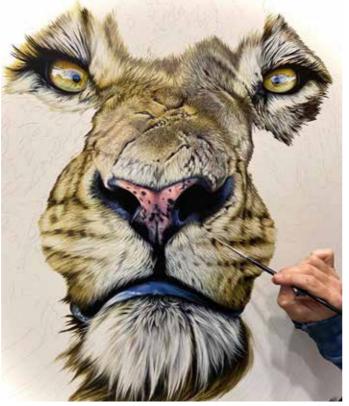

## ORIGINAL ARTWORK

The exquisite detail and lifelike quality of Darryn's work comes from intensive research. He collects reference material on field trips into the bush as well as at breeding centres before heading into the studio. His paintings take their subjects out of their natural habitat, placing them against a single colour backdrop to create dramatic examples of photo-realism with a contemporary twist. This practice brings each beautifully described animal into sharp and immediate relief, and gives it a a hypnotic and lifelike presence.