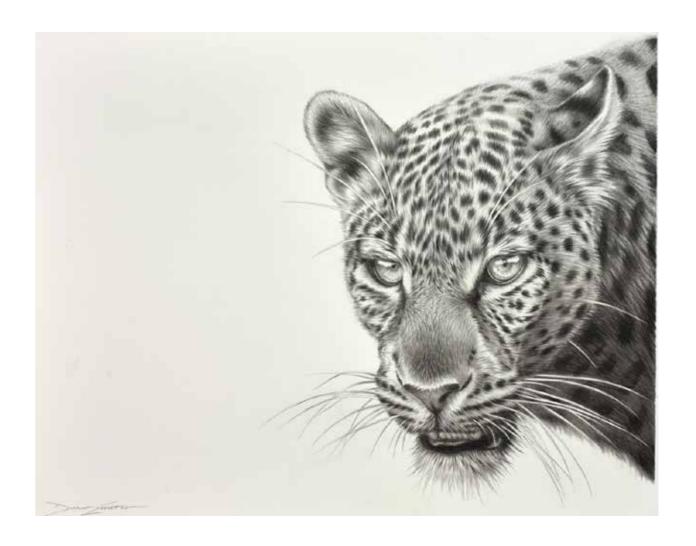

**TEMBO** 

Original on Box Canvas, 47 X 36", £10,550

LION STUDY Original Drawing on Paper, 14 X 11", £2,750

LEOPARD STUDY I Original Drawing on Paper, 14 X 11", £2,750