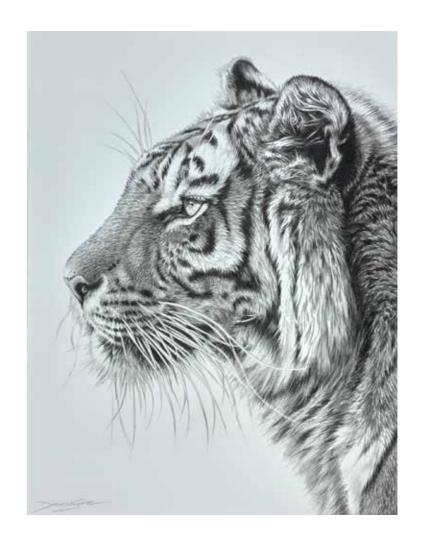

# **SYMBIOSIS**

Original on Box Canvas, 47 X 55", £11,550

**ELEPHANT STUDY**Original Drawing on Paper, 11 X 14", £2,750

TIGER STUDY II
Original Drawing on Paper, 11 X 14", £2,750