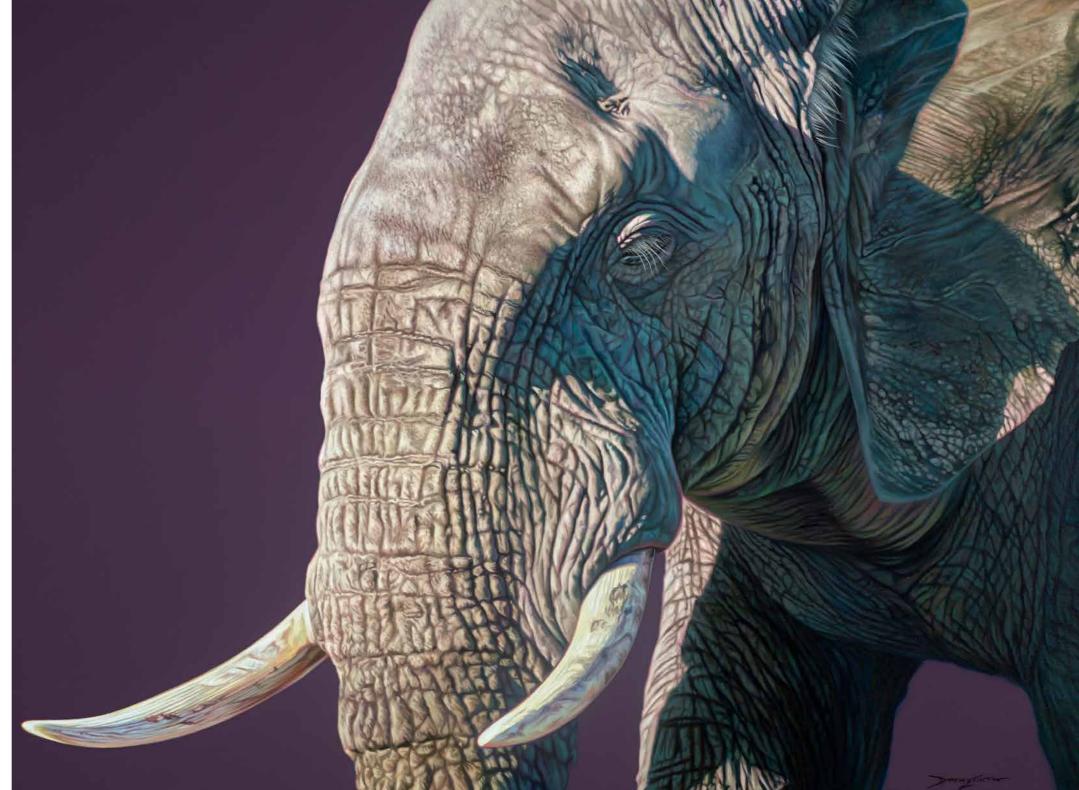

**TEMBO** 

Original on Box Canvas, 47 X 36", £10,550

LION STUDY Original Drawing on Paper, 14 X 11", £2,750

LEOPARD STUDY I Original Drawing on Paper, 14 X 11", £2,750