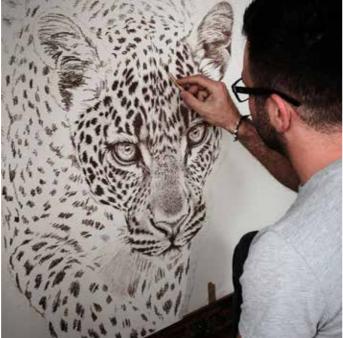

## ORIGINAL ARTWORK

The exquisite detail and lifelike quality of Darryn's work comes from intensive research. He collects reference material on field trips into the bush as well as at breeding centres before heading into the studio. His paintings take their subjects out of their natural habitat, placing them against a single colour backdrop to create dramatic examples of photo-realism with a contemporary twist. This practice brings each beautifully described animal into sharp and immediate relief, and gives it a a hypnotic and lifelike presence.