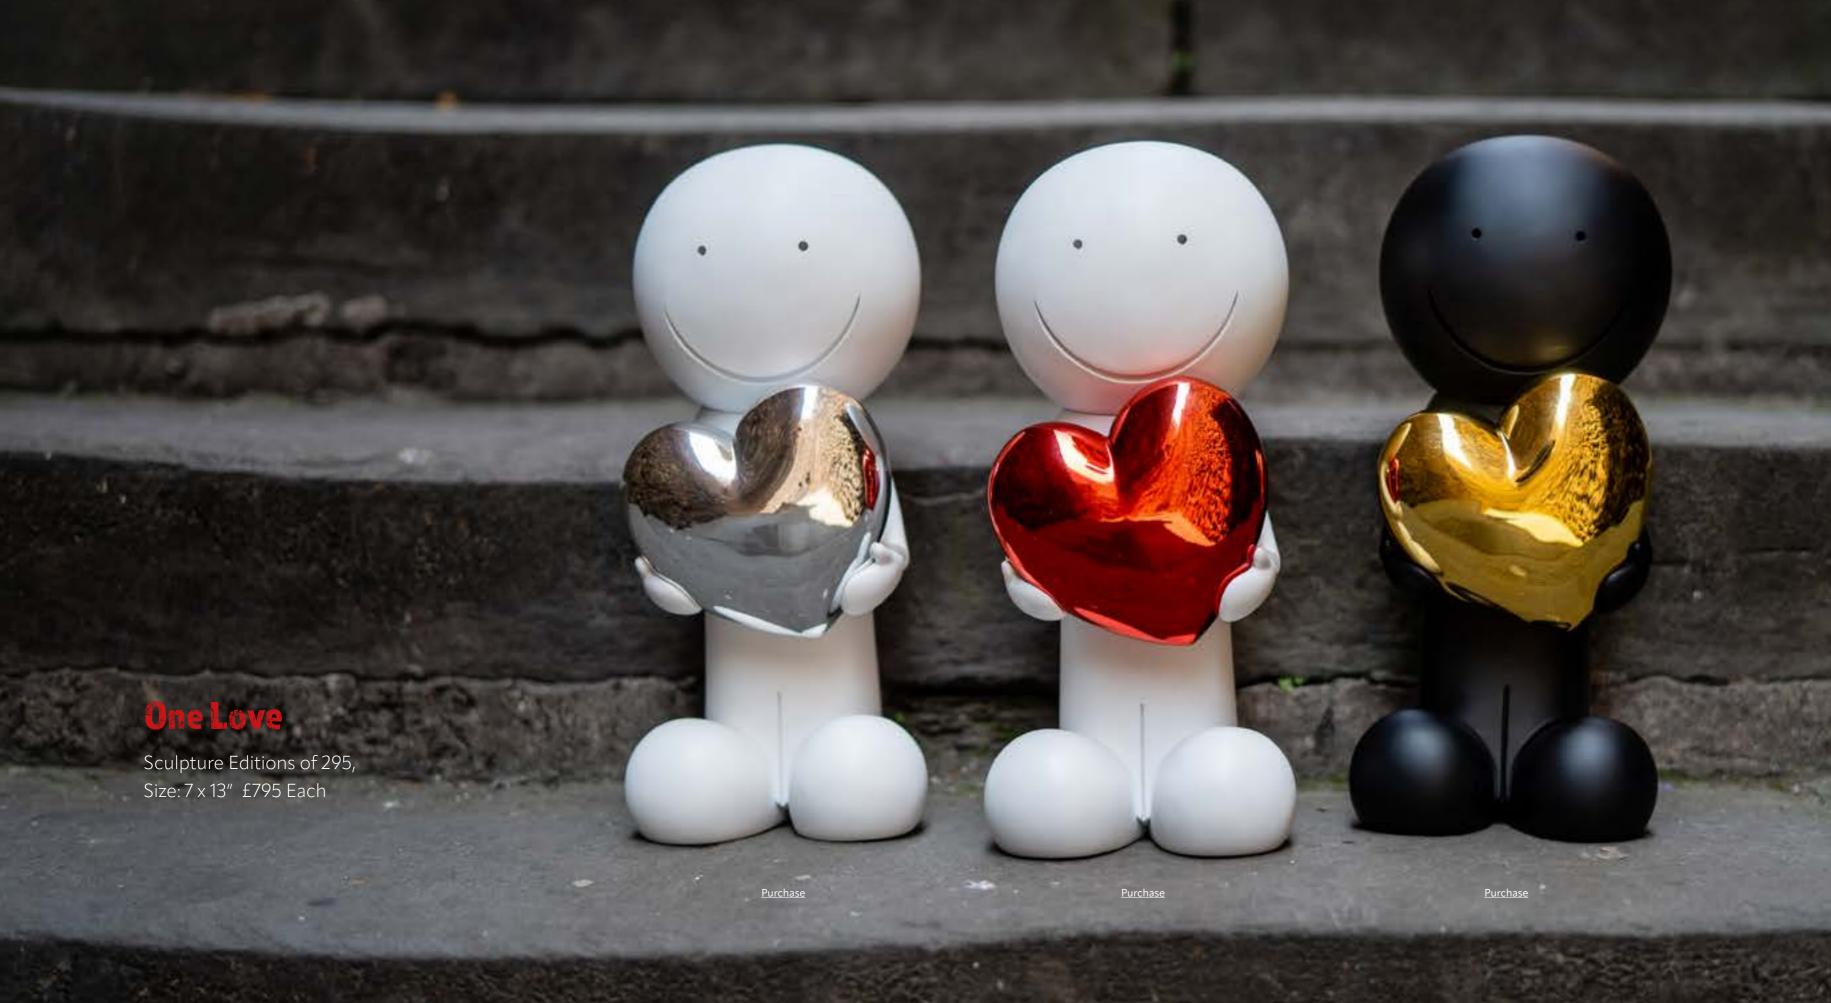

Inspired by 'Big Love' comes
'One Love', an elegant new
departure for Hyde - a trio of
monochrome, matte sculptures;
each smiling figure holds out a
sleek, reflective heart, in a stylish
and modern 3D version of one of
his most significant motifs.

#### One Love

Bronze Sculpture Edition of 49 Size: 6 x 12" £2,950

<u>Purchase</u>

This new limited edition sculpture, cast in bronze, is sure to become a timeless classic with all the hallmarks that make it unmistakably Doug Hyde; fine craftsmanship, the symbolic heart and the iconic smile.