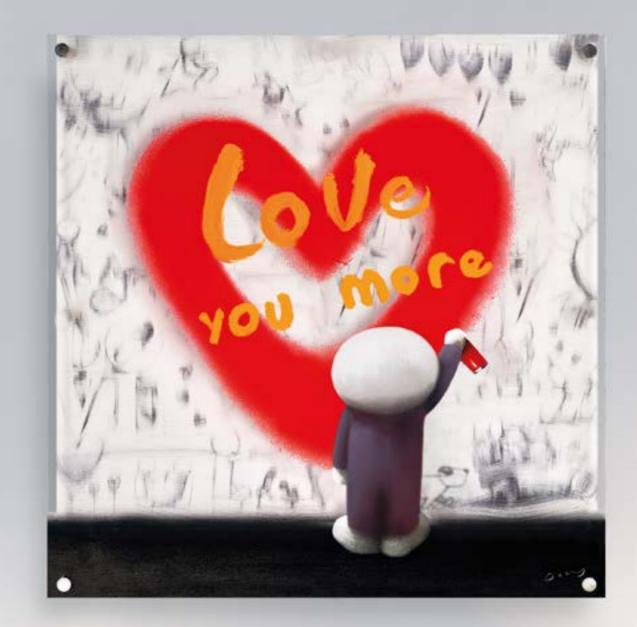

#### Love You More

Mixed Media Edition of 95 Size: 30 x 30" £1,395

<u>Purchase</u>

This beautifully presented multi-media concept piece showcases Hyde's black and white pencil sketches from the last 20 years. He introduces a whole new level of impact with an innovative presentation which mounts a vibrant pop art image on perspex a few centimetres above the canvas. By staggering the colourful foreground with the monochrome backdrop, he transforms a two-dimensional work of art into a three-dimensional one.