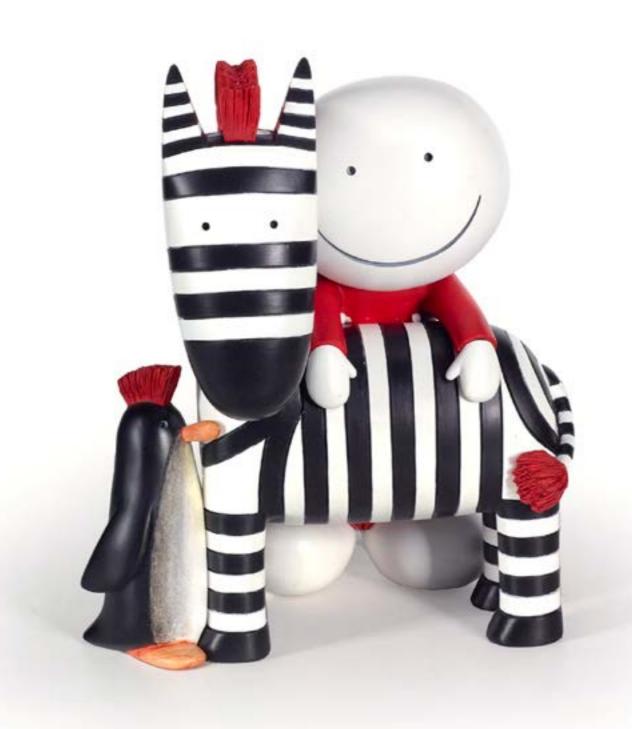

Doug Hyde is one of the great British success stories of the 21st century. **20 years ago**, he emerged onto the art scene with a collection of artwork that won him immediate recognition. His unique artistic vision, born from creative originality, technical skill and a gift for communication, was informed by his interest in pop art and love of colour. It was further enhanced by his ability to infuse every piece with a sense of positivity and joy which resonated deeply with his audience and forged many unbreakable emotional bonds.



Our Happy Place

Sculpture Edition of 395, Size: 9 x 10" £650

<u>Purchase</u>



Riding High

Size: 8 x 9" £695



#### Sweet Talk

Paper Edition of 395, Size: 26 x 16" £750

<u>Purchase</u>



## Our Happy Place

Paper Edition of 395, Size: 26 x 16" £750





#### Punk Rocker

Sculpture Edition of 395, Size: 6 x 8" £495

urchasa

#### Teamwork

Paper Edition of 395 Size: 29 x 21" £795

<u>Purchase</u>

Teamwork makes the dream work in this vintage road trip with a contemporary edge.





#### One Love

Bronze Sculpture Edition of 49 Size: 6 x 12" £2,950

<u>Purchase</u>

This new limited edition sculpture, cast in bronze, is sure to become a timeless classic with all the hallmarks that make it unmistakably Doug Hyde; fine craftsmanship, the symbolic heart and the iconic smile.





Paper Edition of 295, Size: 8 x 8"

#### One Love

Collectors Book £70

Deluxe Edition of 295 £295 Includes the exclusive print 'One Love'.

Purchase

This beautiful commemorative book offers collectors and art lovers an opportunity to explore Doug Hyde's artistic