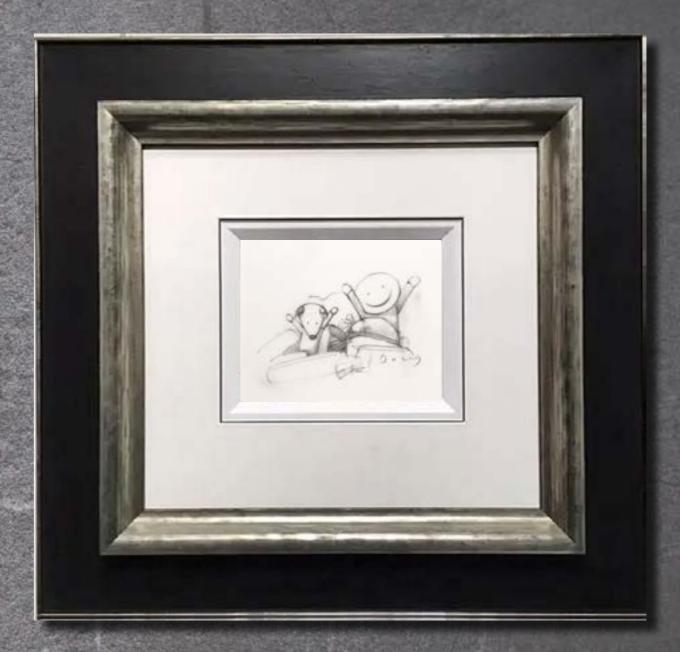

#### Sweet Talk IV (Sketch)

Original Sketch on Paper Size: 6 x 8" Framed: £2,995

<u>Purchase</u>