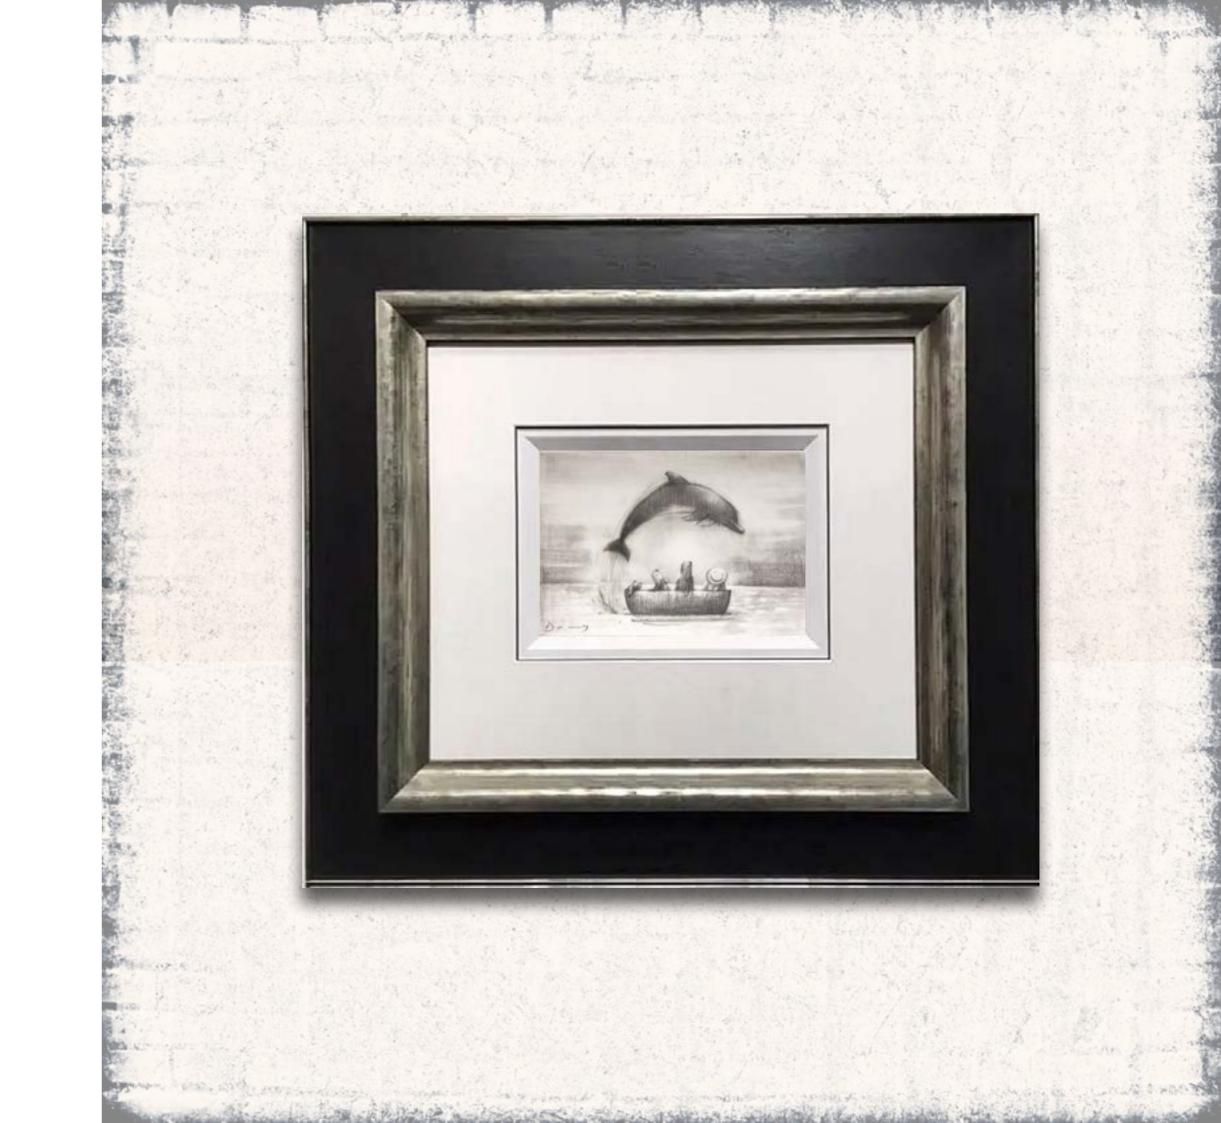

## The Best Day of My Life II

Original Sketch on Paper Size: 10 x 7" Framed: £3,750