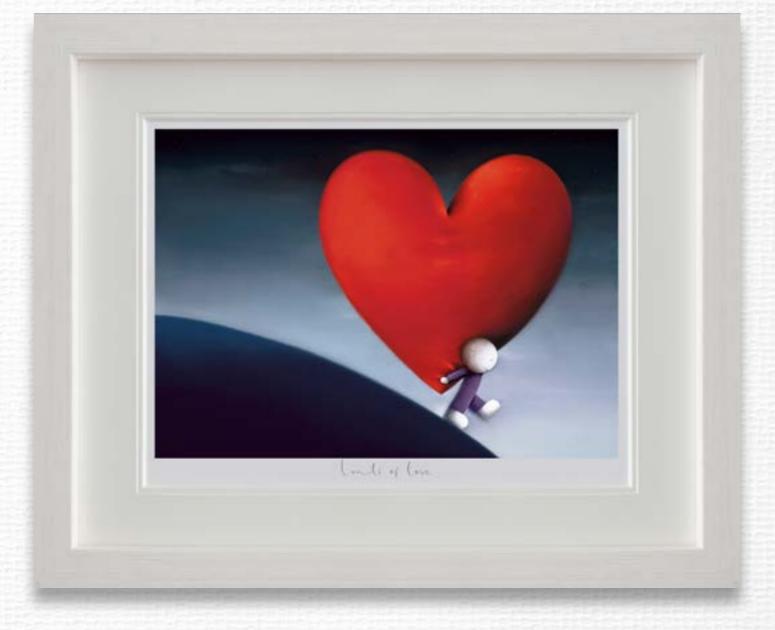

### Loads of Love

Paper Edition of 395, Size: 20 x 14" £495

Paper Edition of 395 Size: 26 x 26" £850

<u>Purchase</u>

Hyde highlights his 'poptastic' style paying homage to some of the influential modern masters who have inspired his work over the years..