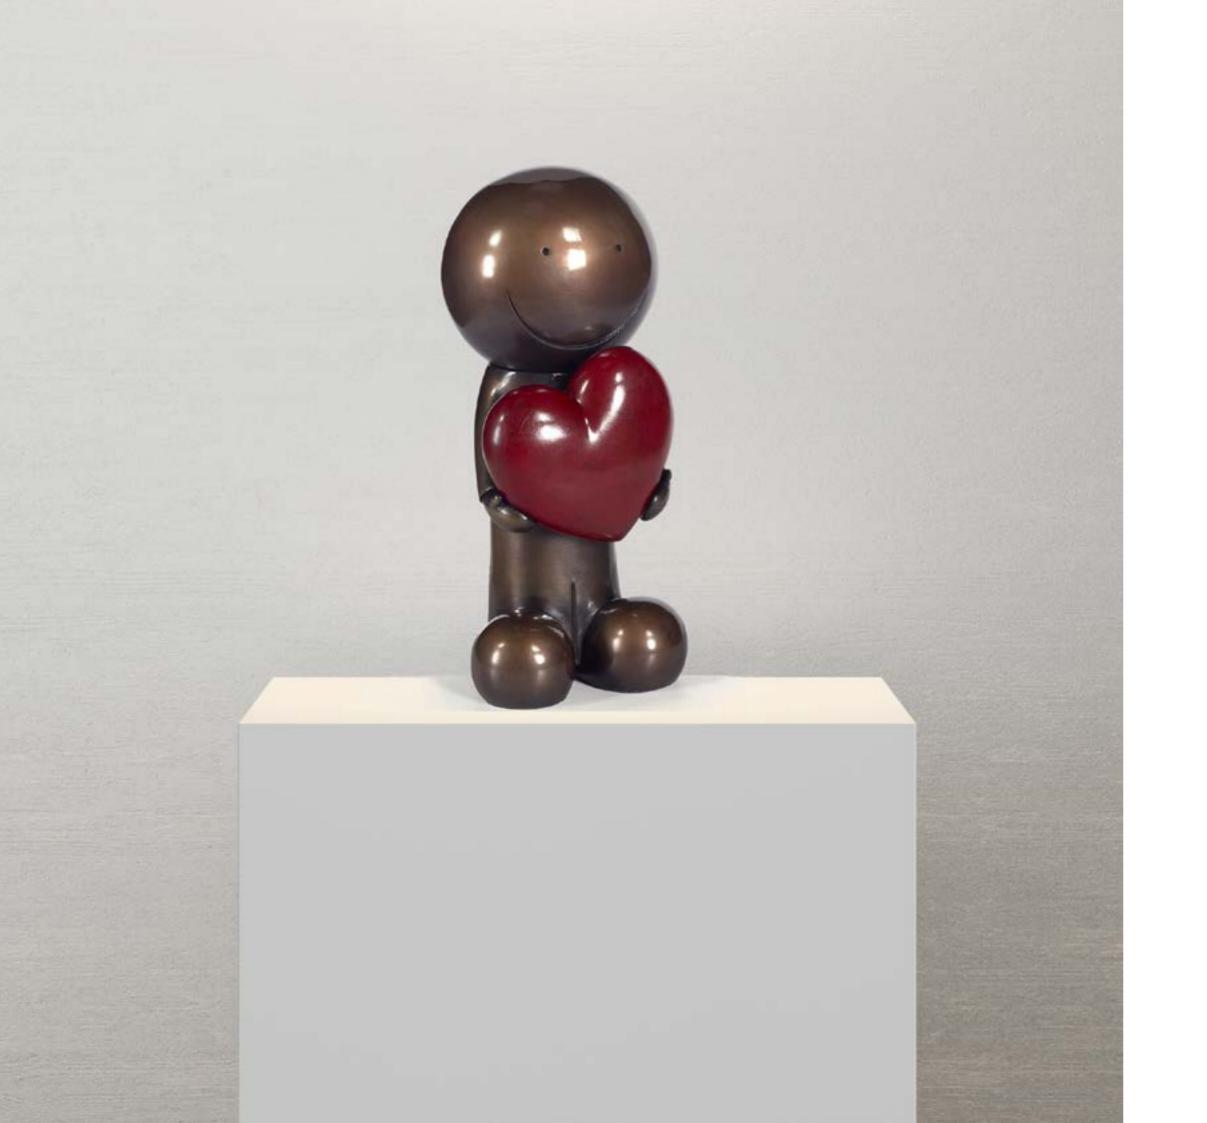

#### One Love

Bronze Sculpture Edition of 49 Size: 6 x 12" £2,950

<u>Purchase</u>

This new limited edition sculpture, cast in bronze, is sure to become a timeless classic with all the hallmarks that make it unmistakably Doug Hyde; fine craftsmanship, the symbolic heart and the iconic smile.