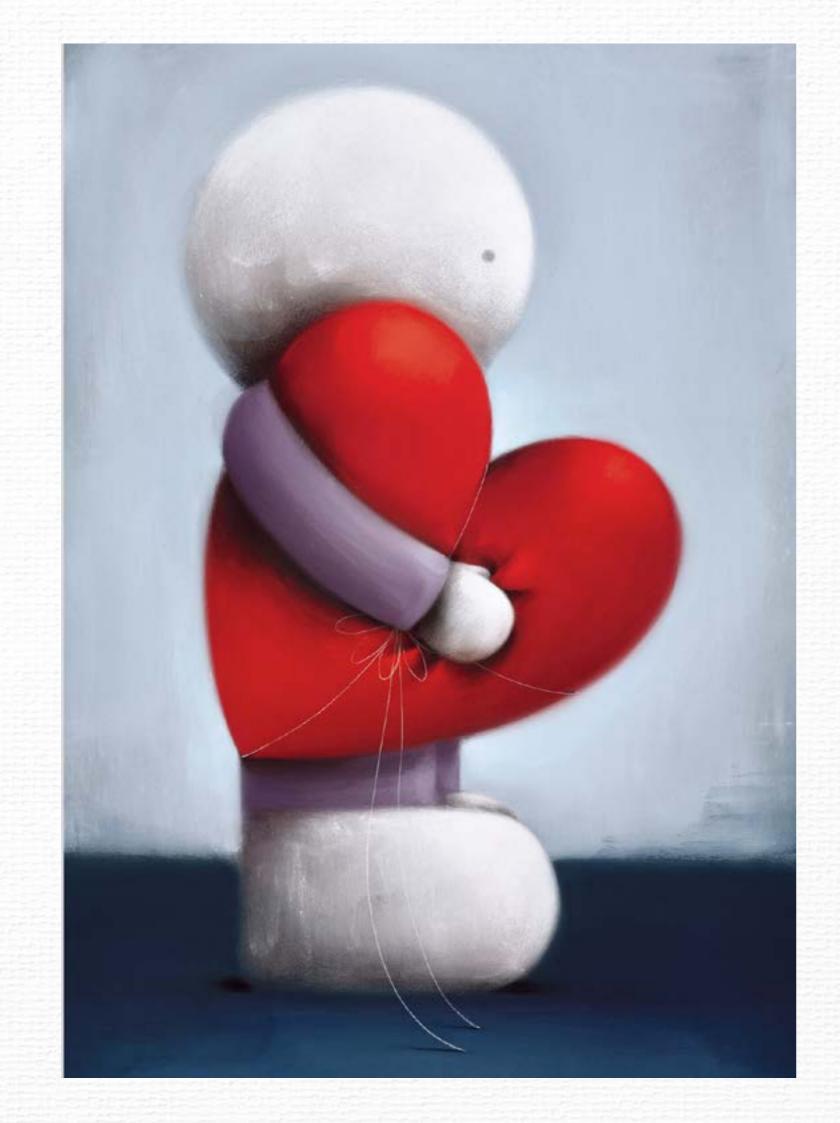

of impact with an innovative presentation which mounts a vibrant pop art image on perspex a few centimetres above the canvas. By staggering the colourful foreground with the monochrome backdrop, he transforms a two-dimensional work of art into a three-dimensional one.





To celebrate Doug's milestone anniversary a larger-than-life statement sculpture, 'Big Love', will be touring the UK promoting positivity and inclusion. Keep an eye on our social media for more information.

Inspired by 'Big Love' comes
'One Love', an elegant new
departure for Hyde - a trio of
monochrome, matte sculptures;
each smiling figure holds out a
sleek, reflective heart, in a stylish
and modern 3D version of one of
his most significant motifs.









Paper Edition of 395, Size: 14 x 20" £495

<u>Purchase</u>





### Loads of Love

Paper Edition of 395, Size: 20 x 14" £495



Paper Edition of 395 Size: 26 x 26" £850

<u>Purchase</u>

Hyde highlights his 'poptastic' style paying homage to some of the influential modern masters who have inspired his work over the years..







Peace of Art

Doug Hyde is one of the great British success stories of the 21st century. **20 years ago**, he emerged onto the art scene with a collection of artwork that won him immediate recognition. His unique artistic vision, born from creative originality, technical skill and a gift for communication, was informed by his interest in pop art and love of colour. It was further enhanced by his ability to infuse every piece with a sense of positivity and joy which resonated deeply with his audience and forged many unbreak