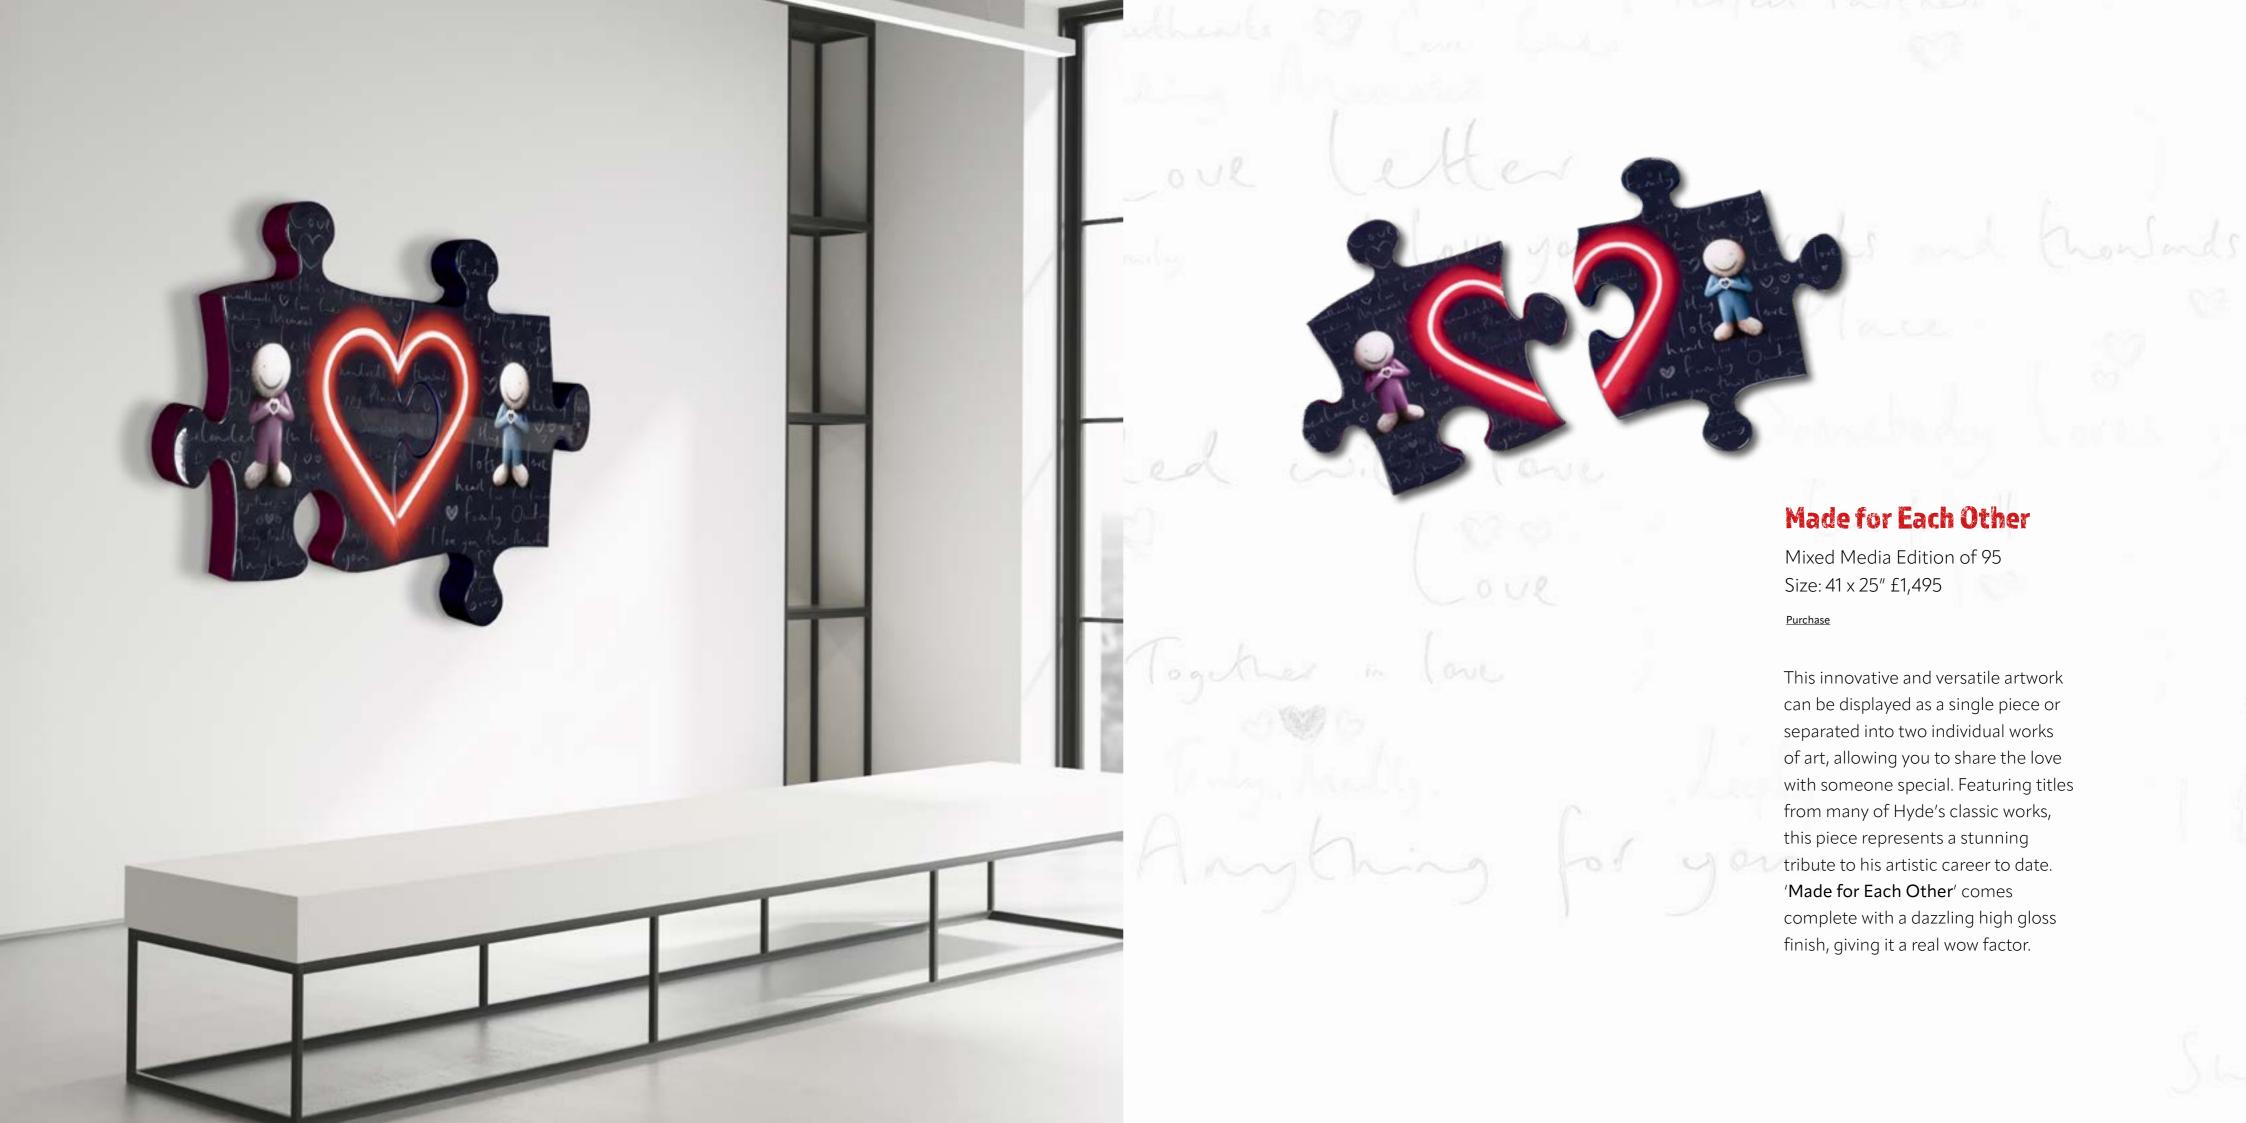

20 YEARS OF DOUG HYDE 'One Love' celebrates
the idea which is at the
heart of Doug Hyde's
enduring success and
defines his entire body
of work; that art, like
love, is something
to be embraced and
shared freely, allowing
its message to make a
lasting impression on
all who encounter it.





#### Love You More

Mixed Media Edition of 95 Size: 30 x 30" £1,395

<u>Purchase</u>

This beautifully presented multi-media concept piece showcases Hyde's black and white pencil sketches from the last 20 years. He introduces a whole new level of impact with an innovative presentation which mounts a vibrant pop art image on perspex a few centimetres above the canvas. By staggering the colourful foreground with the monochrome backdrop, he transforms a two-dimensional work of art into a three-dimensional one.





To celebrate Doug's milestone anniversary a larger-than-life statement sculpture, 'Big Love', will be touring the UK promoting positivity and inclusion. Keep an eye on our social media for more information.

Inspired by 'Big Love' comes
'One Love', an elegant new
departure for Hy