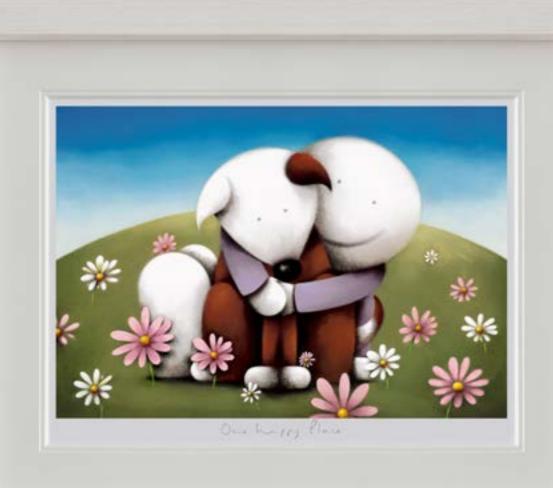

Our Happy Place

Sculpture Edition of 395, Size: 9 x 10" £650

<u>Purchase</u>

Riding High

Size: 8 x 9" £695

## Our Happy Place

Paper Edition of 395, Size: 26 x 16" £750