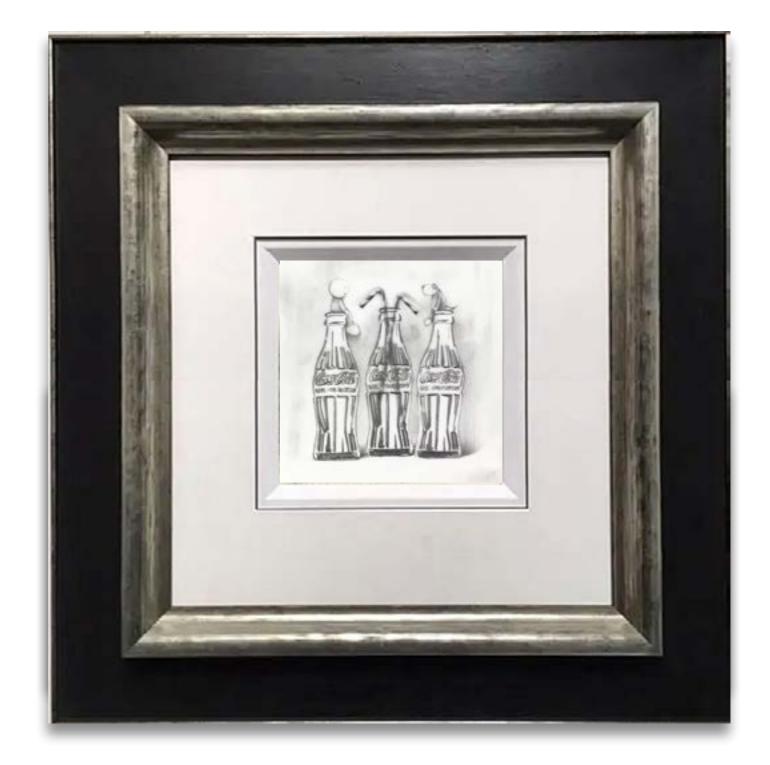

### Warhol's Happy Hour Refreshment (Sketch)

Original Sketch on Paper Size: 7 x 7" Framed: £4,250