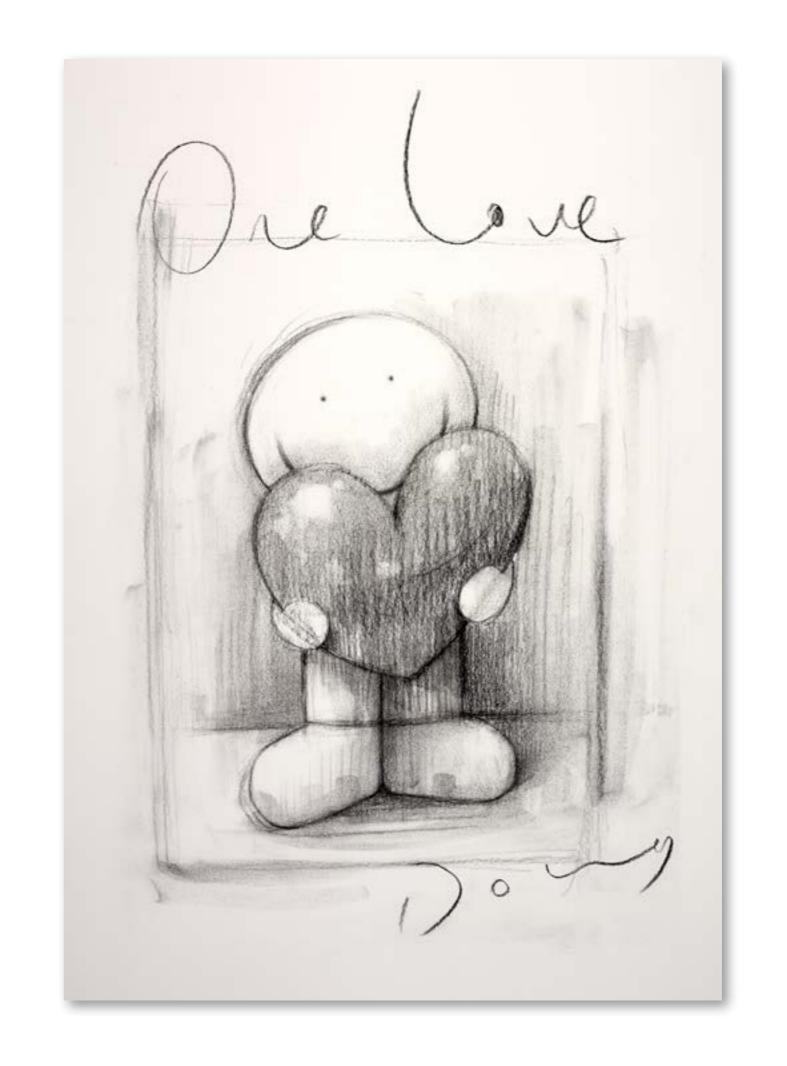

#### One Love

Bronze Sculpture Edition of 49 Size: 6 x 12" £2,950

<u>Purchase</u>

This new limited edition sculpture, cast in bronze, is sure to become a timeless classic with all the hallmarks that make it unmistakably Doug Hyde; fine craftsmanship, the symbolic heart and the iconic smile.