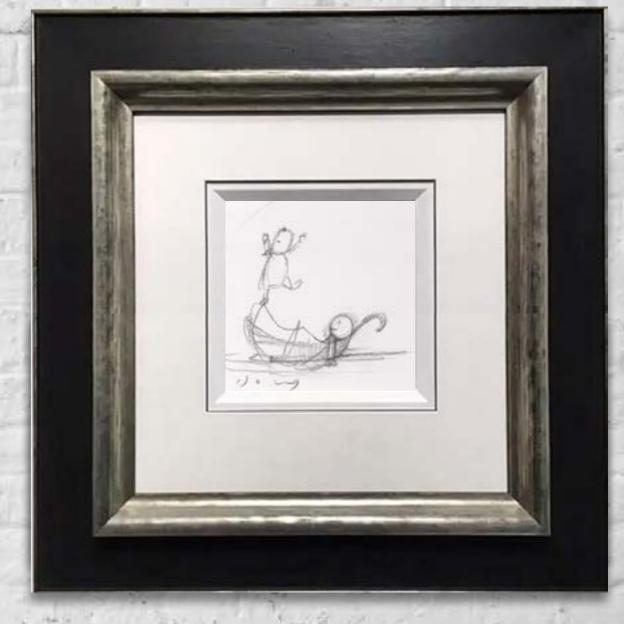

Original Sketch on Paper 15 X 22" Framed: £7,950

### Quality Time

Original Sketch on Paper Size: 9 x 7 Framed: £4,750

### Quality Time (Sketch)

Original Sketch on Paper Size: 9 x 7" Framed: £4,750

## The Best Day of My Life II

Original Sketch on Paper Size: 10 x 7" Framed: £3,750