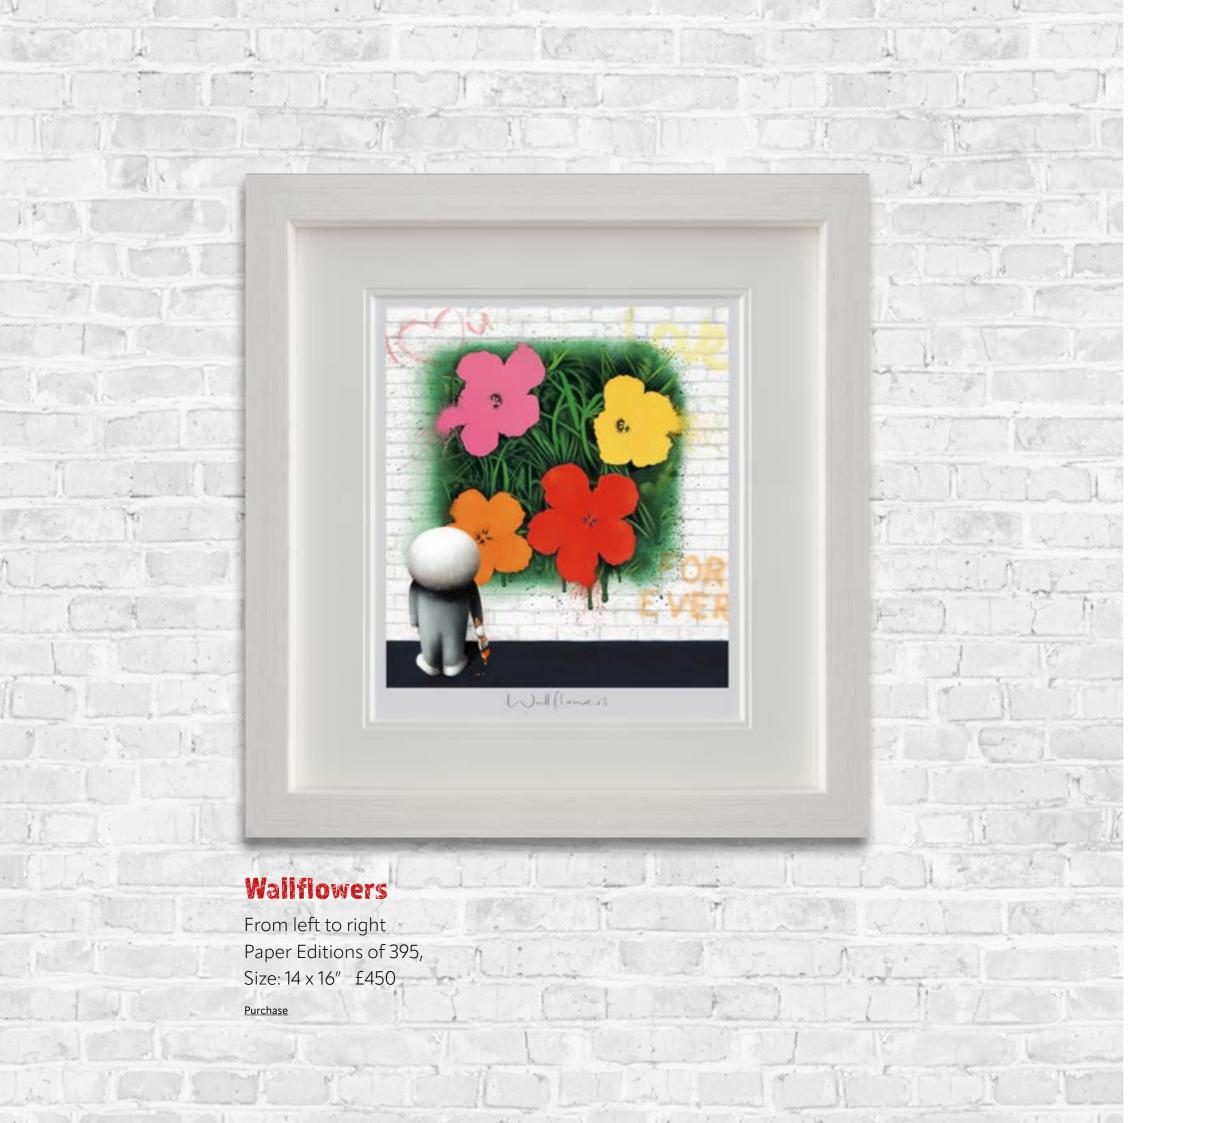

.





To celebrate Doug's milestone anniversary a larger-than-life statement sculpture, 'Big Love', will be touring the UK promoting positivity and inclusion. Keep an eye on our social media for more information.

Inspired by 'Big Love' comes
'One Love', an elegant new
departure for Hyde - a trio of
monochrome, matte sculptures;
each smiling figure holds out a
sleek, reflective heart, in a stylish
and modern 3D version of one of
his most significant motifs.









Paper Edition of 395, Size: 14 x 20" £495

<u>Purchase</u>





### Loads of Love

Paper Edition of 395, Size: 20 x 14" £495



Paper Edition of 395 Size: 26 x 26" £850

<u>Purchase</u>

Hyde highlights his 'poptastic' style paying homage to some of the influential modern masters who have inspired his work over the years..







Peace of Art

Doug Hyde is one of the great British success stories of the 21st century. **20 years ago**, he emerged onto the art scene with a collection of artwork that won him immediate recognition. His unique artistic vision, born from creative originality, technical skill and a gift for communication, was informed by his interest in pop art and love of colour. It was further enhanced by his ability to infuse every piece with a sense of positivity and joy which resonated deeply with his audience and forged many unbreakable emotional bonds.



Our Happy Place

Sculpture Edition of 395, Size: 9 x 10" £650

<u>Purchase</u>



Riding High

Size: 8 x 9" £695



#### Sweet Talk

Paper Edition of 395, Size: 26 x 16" £750

<u>Purchase</u>



## Our Happy Place

Paper Edition of 395, Size: