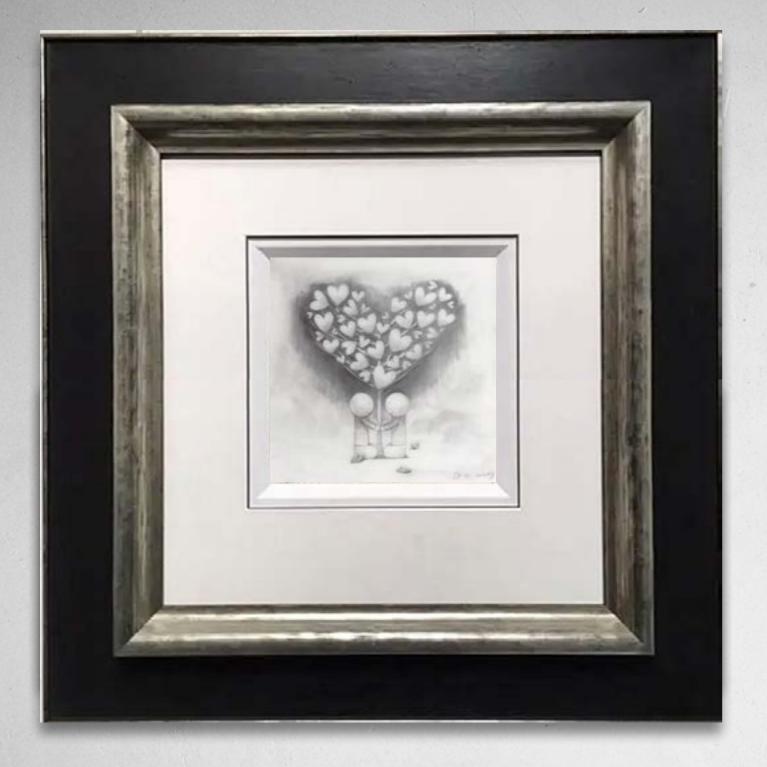

#### A Love for All Seasons V

Original Sketch on Paper Size: 9 x 9" Framed: £4,750

<u>Purchase</u>