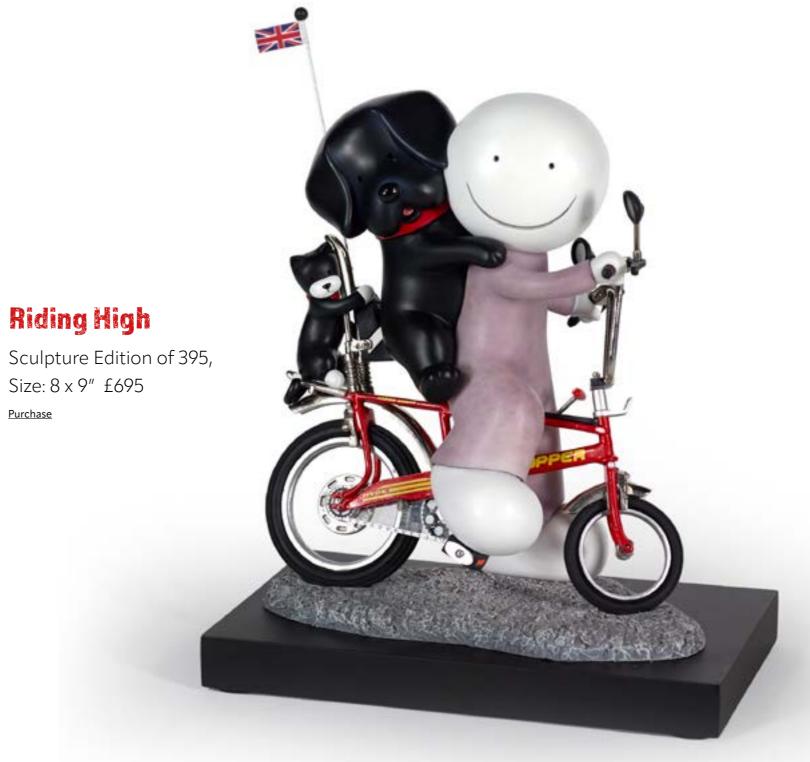

Our Happy Place

Sculpture Edition of 395, Size: 9 x 10" £650

<u>Purchase</u>

Riding High

Size: 8 x 9" £695