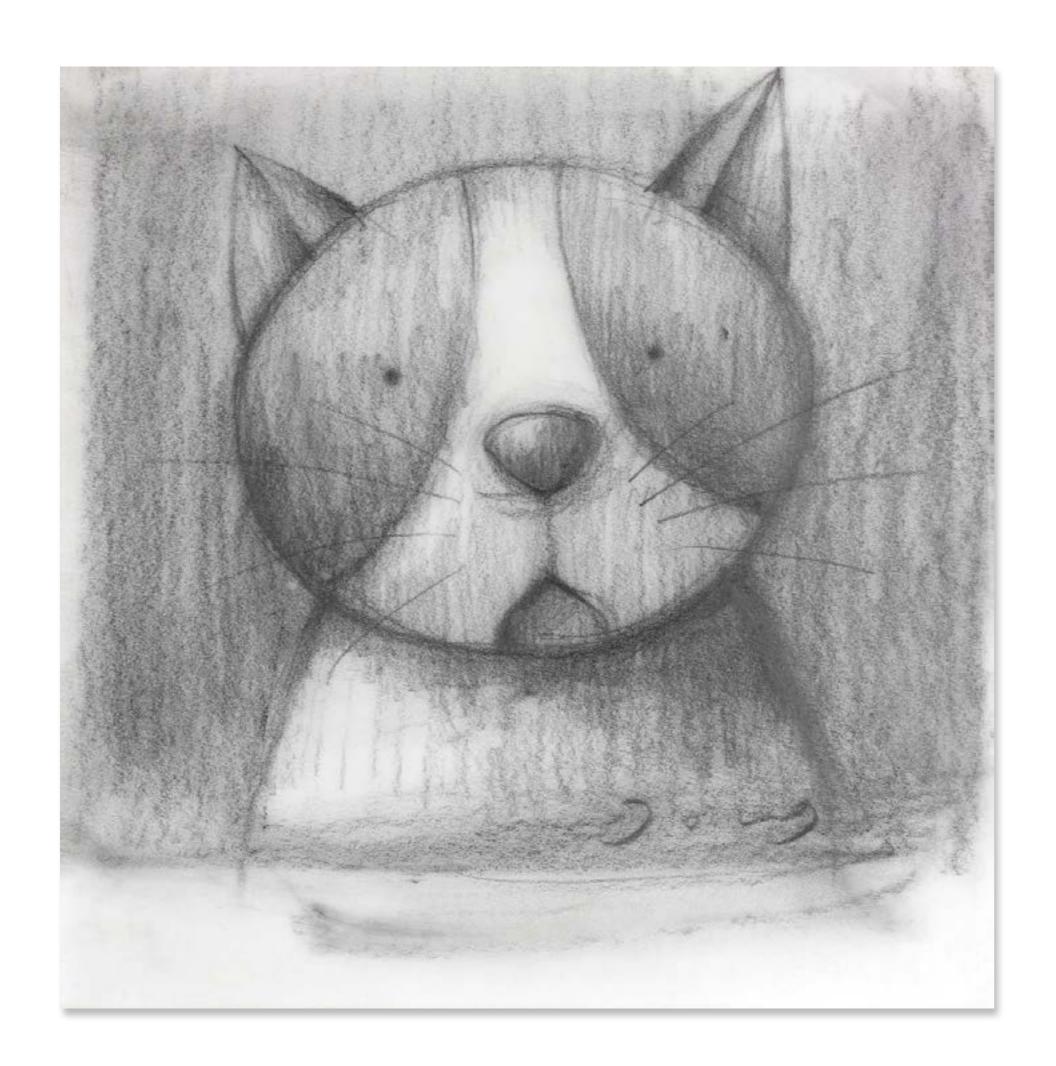

In the simplicity of his black and white pencil sketches, Doug Hyde reminds us that beauty can be found in the most uncomplicated forms and that sometimes, the power of art lies in its ability to communicate ideas with clarity and restraint. Every piece of Doug Hyde artwork begins with an idea, vividly imagined, which then finds expression on paper as a sketch. These small studies are vital as they form the core of his creative process and each line reveals a glimpse into his thoughts. They act as

the conduit through which a work of art takes shape, crystallising the moment at which the artist's vision is first realised before it is refined into a complete model for the final composition.

Effortlessly merging light and shadow to create depth and texture, Hyde's sought-after sketches reveal technical skill, keen observation, and the ability to distil complex forms into their essential elements.