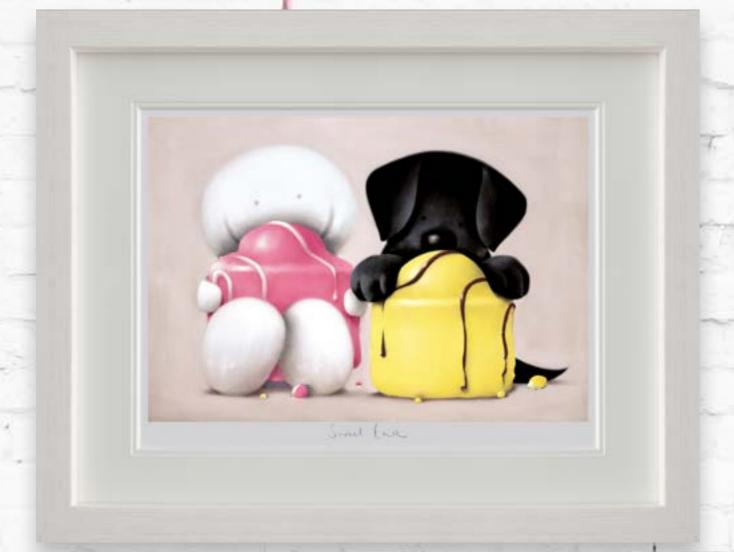

hts his 'poptastic' style paying homage to some of the influential modern masters who have inspired his work over the years..







Peace of Art

Doug Hyde is one of the great British success stories of the 21st century. **20 years ago**, he emerged onto the art scene with a collection of artwork that won him immediate recognition. His unique artistic vision, born from creative originality, technical skill and a gift for communication, was informed by his interest in pop art and love of colour. It was further enhanced by his ability to infuse every piece with a sense of positivity and joy which resonated deeply with his audience and forged many unbreakable emotional bonds.



Our Happy Place

Sculpture Edition of 395, Size: 9 x 10" £650

<u>Purchase</u>



Riding High

Size: 8 x 9" £695



#### Sweet Talk

Paper Edition of 395, Size: 26 x 16" £750

<u>Purchase</u>



## Our Happy Place

Paper Edition of 395, Size: 26 x 16" £750





#### Punk Rocker

Sculpture Edition of 395, Size: 6 x 8" £495

urchasa

#### Teamwork

Paper Edition of 395 Size: 29 x 21" £795

<u>Purchase</u>

Teamwork makes the dream work in this vintage road trip with a contemporary edge.





#### One Love

Bronze Sculpture Edition of 49 Size: 6 x 12" £2,950

<u>Purchase</u>

This new limited edition sculpture, cast in bronze, is sure to become a timeless classic with all the hallmarks that make it unmistakably Doug Hyde; fine craftsmanship, the symbolic heart and the iconic smile.





Paper Edition of 295, Size: 8 x 8"

#### One Love

Collectors Book £70

Deluxe Edition of 295 £295 Includes the exclusi