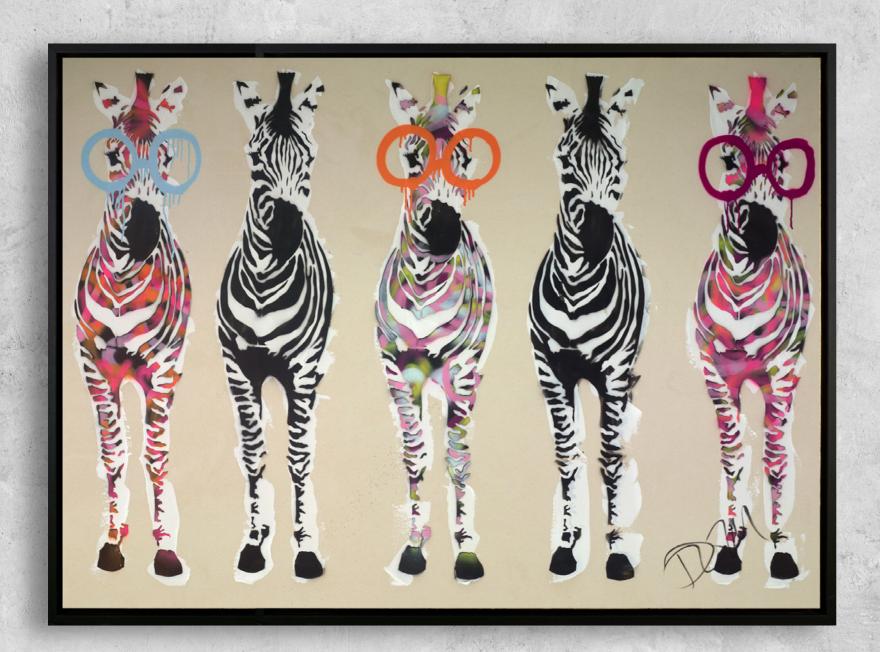

#### STAND OUT AND BE COUNTED.

Original Painting on Box Canvas 55 x 55" £10,000