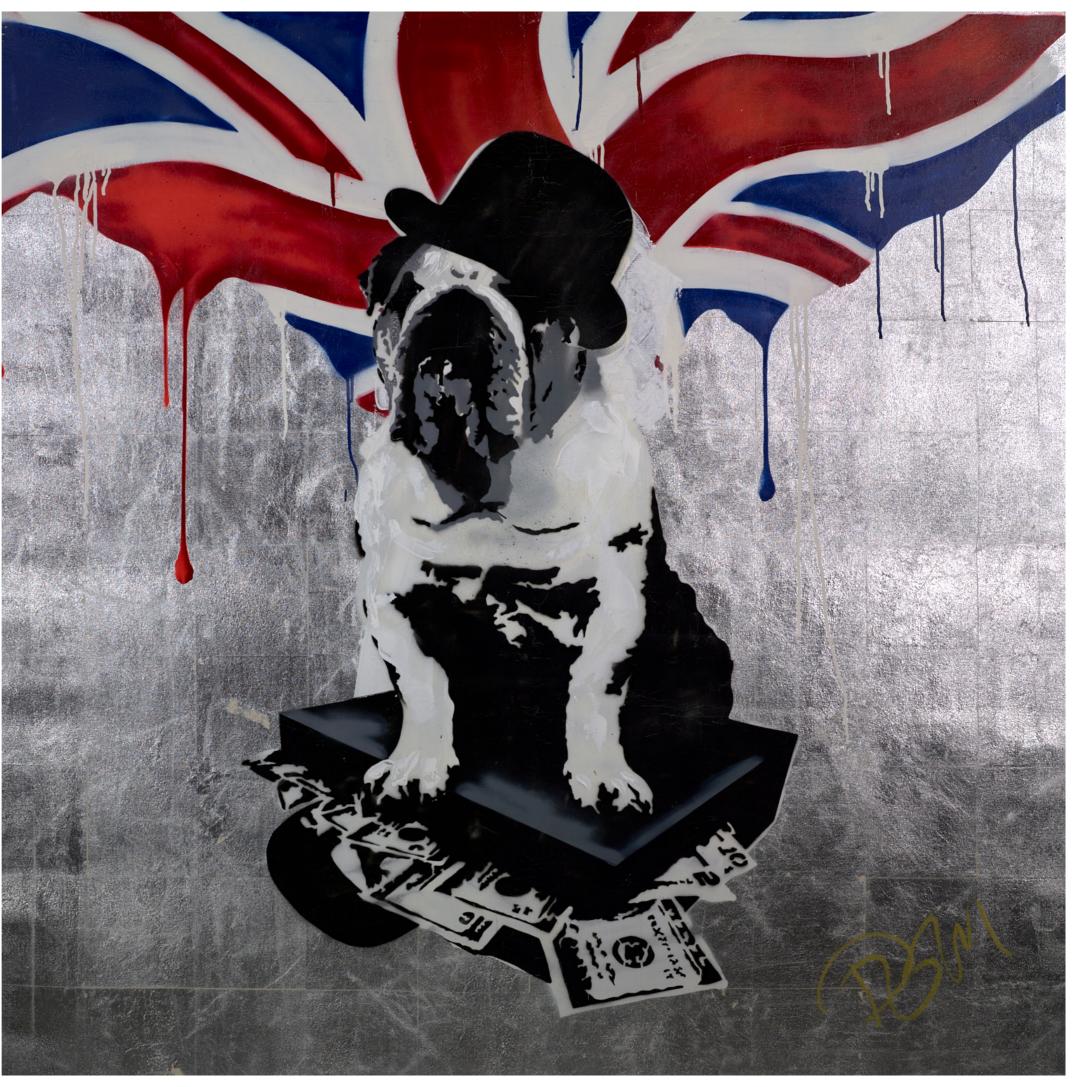

Painting on Box Canvas
54 x 54" £10,000

### STAND TALL

Original Painting on Box Canvas 54 x 54" £10,000



Collected by a who's who of A-list celebrities (Brad Pitt, Liam Gallagher and George Clooney among them), commissioned by the biggest brands and celebrated by the media, Pattinson has become a major presence on the international stage and is now one of the world's most successful studio-based street artists.

#### WATCHING YOU II

Original Painting on Box Canvas 70 x 50" £10,000

#### WATCHING YOU III

Original Painting on Box Canvas 54 x 55" £10,000





Original Painting on Box Canvas 55 x 54" £12,000





MOTHER EARTH

Original on Paper 30 x 44" £3,000



MOTHER EARTH II

Original on Paper 30 x 44" £3,000

#### STASH THE SILVER

Original Painting on Box Canvas 54 x 54" £12,000





ART ABOUT FACE III

Original Painting on Box Canvas 55 x 54" £10,000



#### PERSONALITY COUNTS

Original Painting on Box Canvas 55 x 55" £10,000

#### BREAKING THROUGH

Original Painting on Box Canvas 47 x 50" £10,000



THE LADY

Original Painting on Box Canvas54 x 55" £10,000



#### THE BIGGER THEY ARE THE HARDER THEY FALL

Original Painting on Box Canvas 53 x 55" £12,000



#### STAND OUT AND BE COUNTED.

Original Painting on Box Canvas 55 x 55" £10,000

#### ART ABOUT FACE

Original Painting on Paper 35 x 49" £4,000





### LIMITED EDITIONS

Entertaining and audacious, these psychedelic street style collector's editions invite us to look on the bright side of life



### STAND OUT STAND PROUD

Box Canvas Edition of 250 42 x 32" £1,095

#### ON THE MARCH

Box Canvas Edition of 25