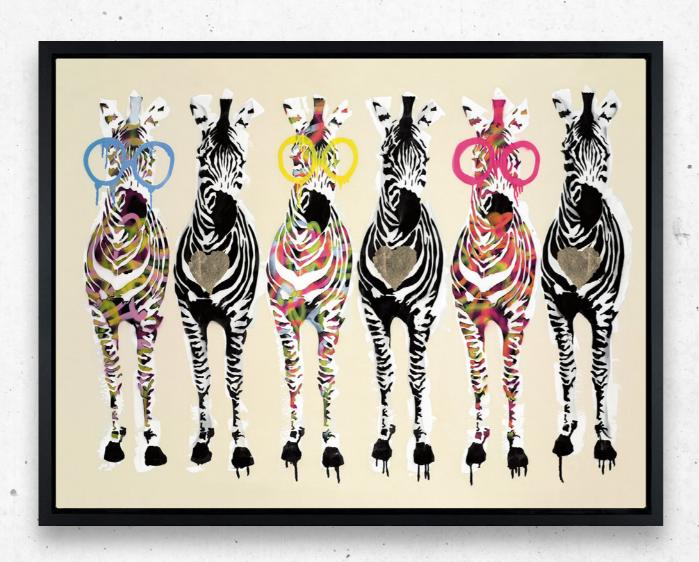

TH II

Original on Paper 30 x 44" £3,000

#### STASH THE SILVER

Original Painting on Box Canvas 54 x 54" £12,000





ART ABOUT FACE III

Original Painting on Box Canvas 55 x 54" £10,000



#### PERSONALITY COUNTS

Original Painting on Box Canvas 55 x 55" £10,000

#### BREAKING THROUGH

Original Painting on Box Canvas 47 x 50" £10,000



THE LADY

Original Painting on Box Canvas54 x 55" £10,000



#### THE BIGGER THEY ARE THE HARDER THEY FALL

Original Painting on Box Canvas 53 x 55" £12,000



#### STAND OUT AND BE COUNTED.

Original Painting on Box Canvas 55 x 55" £10,000

#### ART ABOUT FACE

Original Painting on Paper 35 x 49" £4,000





### LIMITED EDITIONS

Entertaining and audacious, these psychedelic street style collector's editions invite us to look on the bright side of life



### STAND OUT STAND PROUD

Box Canvas Edition of 250 42 x 32" £1,095

#### ON THE MARCH

Box Canvas Edition of 250 32 x 42" £1,095



## DOM PATTINSON