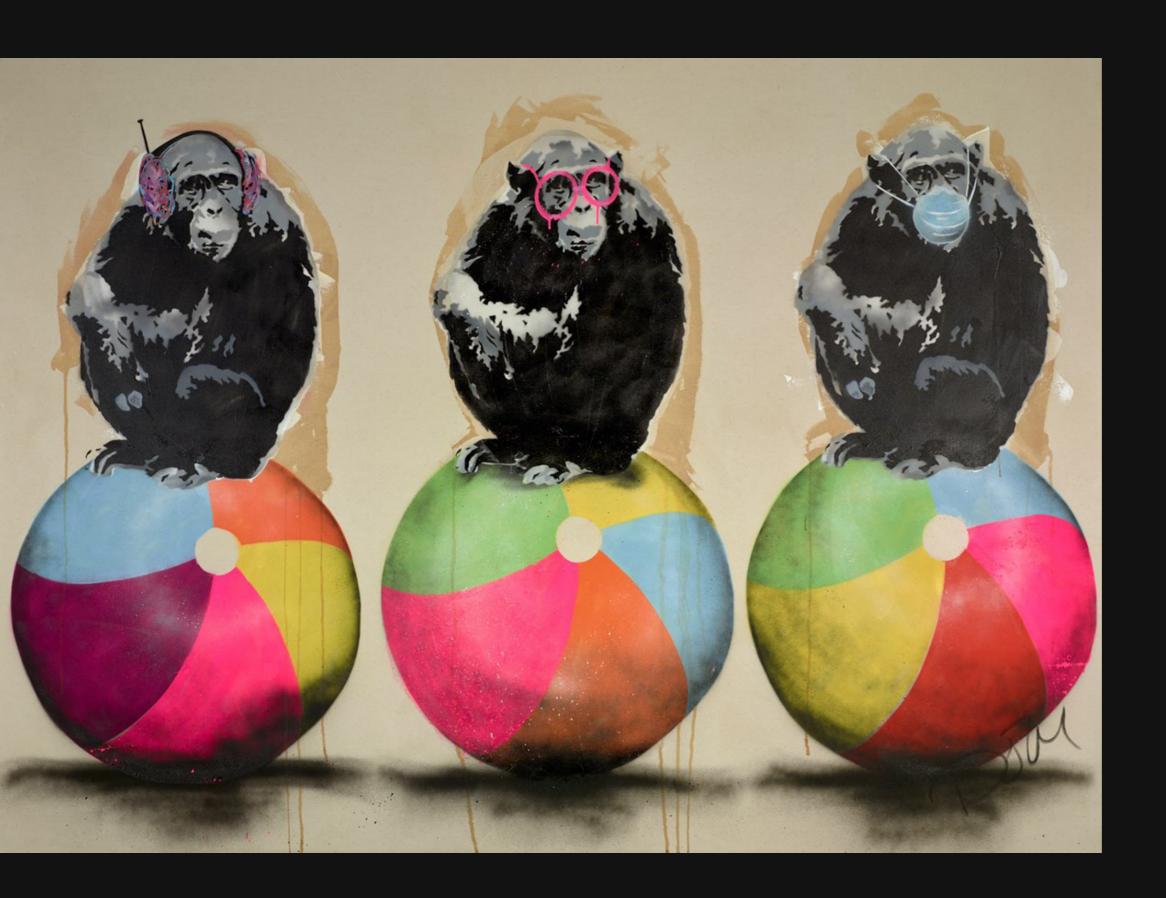

#### LIFE'S A BEACH

Original Painting on Box Canvas 69 x 50" £10,000

Criginal Painting on Box Canvas 54 x 55" £10,000

THE GREAT ESCAPE

Original Painting on Box Canvas
54 x 54" £10,000