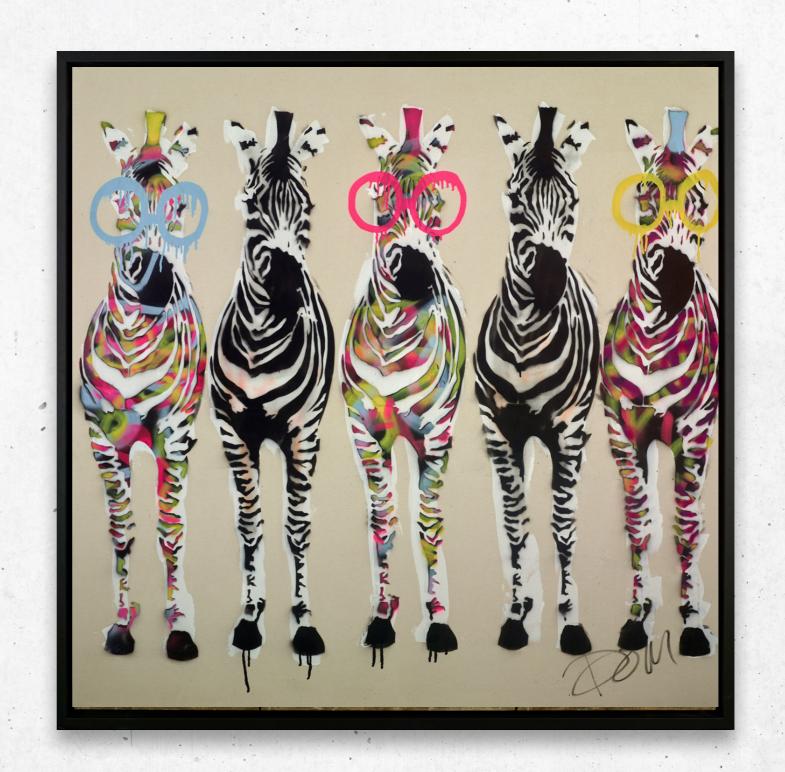

ION

#### AHEAD OF THE HERD

Original Painting on Box Canvas 53 x 55" £10,000





#### LIFE'S A BEACH

Original Painting on Box Canvas 69 x 50" £10,000



Criginal Painting on Box Canvas 54 x 55" £10,000



THE GREAT ESCAPE

Original Painting on Box Canvas
54 x 54" £10,000

### STAND TALL

Original Painting on Box Canvas 54 x 54" £10,000



Collected by a who's who of A-list celebrities (Brad Pitt, Liam Gallagher and George Clooney among them), commissioned by the biggest brands and celebrated by the media, Pattinson has become a major presence on the international stage and is now one of the world's most successful studio-based street artists.

#### WATCHING YOU II

Original Painting on Box Canvas 70 x 50" £10,000

#### WATCHING YOU III

Original Painting on Box Canvas 54 x 55" £10,000





Original Painting on Box Canvas 55 x 54" £12,000





MOTHER EARTH

Original on Paper 30 x 44" £3,000



MOTHER EARTH II

Original on Paper 30 x 44" £3,000

#### STASH THE SILVER

Original Painting on Box Canvas 54 x 54" £12,000





ART ABOUT FACE III

Original Painting on Box Canvas 55 x 54" £10,000



#### PERSONALITY COUNTS

Original Painting on Box Canvas 55 x 55" £10,000

#### BREAKING THROUGH

Original Painting on Box Canvas 47 x 50" £10,000



THE LADY

Original Painting on Box Canvas54 x 55" £10,000



#### THE BIGGER THEY ARE THE HARDER THEY FALL

Original Painting on Box Canvas 53 x 55" £12,000



#### STAND OUT AND BE COUNTED.

Original Painting on Box Canvas 55 x 55" £10,000

#### ART ABOUT FACE

Original Painting on Paper 35 x 49" £4,000





### LIMITED EDITIONS

Enterta