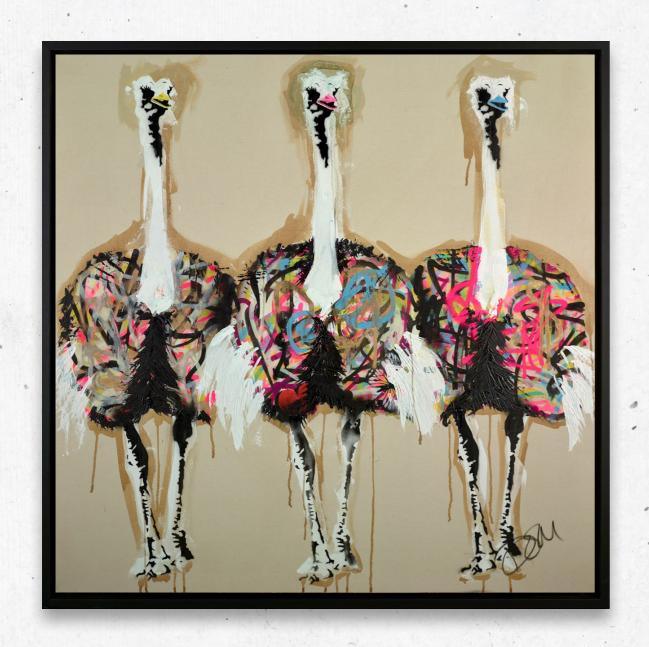

### STAND TALL

Original Painting on Box Canvas 54 x 54" £10,000

Collected by a who's who of A-list celebrities (Brad Pitt, Liam Gallagher and George Clooney among them), commissioned by the biggest brands and celebrated by the media, Pattinson has become a major presence on the international stage and is now one of the world's most successful studio-based street artists.