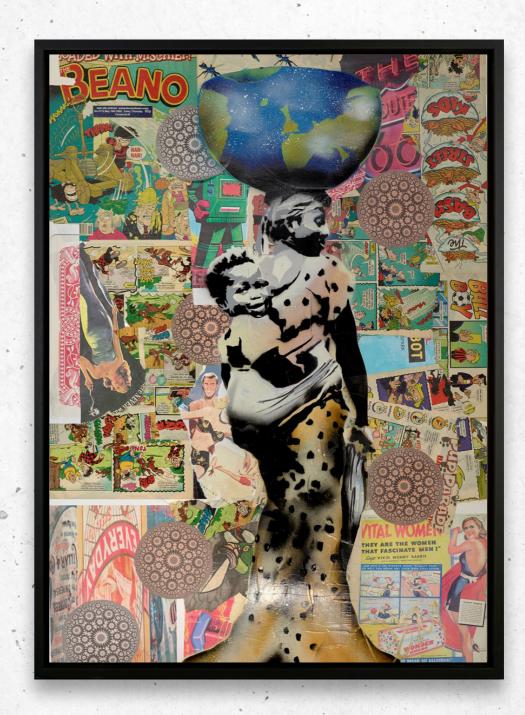

#### WATCHING YOU III

Original Painting on Box Canvas 54 x 55" £10,000

Original Painting on Box Canvas 55 x 54" £12,000

MOTHER EARTH

Original on Paper 30 x 44" £3,000

MOTHER EARTH II

Original on Paper 30 x 44" £3,000