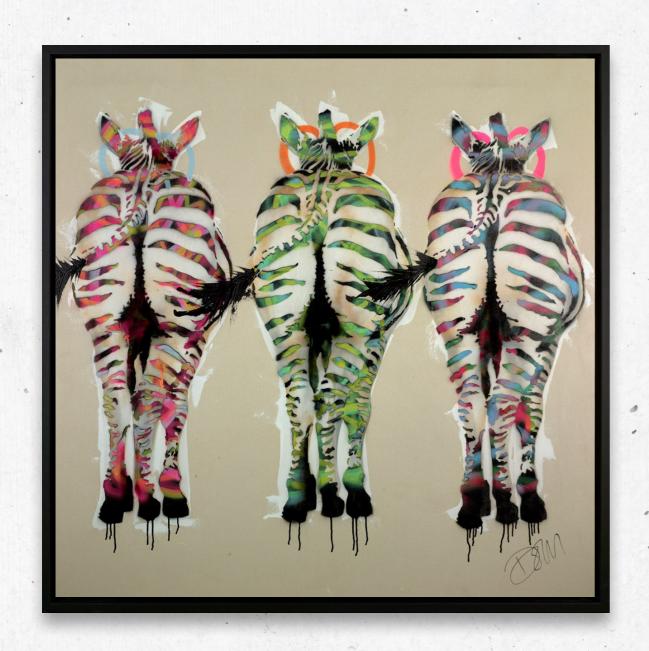

ainting on Box Canvas
54 x 54" £10,000

### STAND TALL

Original Painting on Box Canvas 54 x 54" £10,000



Collected by a who's who of A-list celebrities (Brad Pitt, Liam Gallagher and George Clooney among them), commissioned by the biggest brands and celebrated by the media, Pattinson has become a major presence on the international stage and is now one of the world's most successful studio-based street artists.

#### WATCHING YOU II

Original Painting on Box Canvas 70 x 50" £10,000

#### WATCHING YOU III

Original Painting on Box Canvas 54 x 55" £10,000





Original Painting on Box Canvas 55 x 54" £12,000





MOTHER EARTH

Original on Paper 30 x 44" £3,000



MOTHER EARTH II

Original on Paper 30 x 44" £3,000

#### STASH THE SILVER

Original Painting on Box Canvas 54 x 54" £12,000





ART ABOUT FACE III

Original Painting on Box Canvas 55 x 54" £10,000



#### PERSONALITY COUNTS

Original Painting on Box Canvas 55 x 55" £10,000

#### BREAKING THROUGH

Original Painting on Box Canvas 47 x 50" £10,000



THE LADY

Original Painting on Box Canvas54 x 55" £10,000



#### THE BIGGER THEY ARE THE HARDER THEY FALL

Original Painting on Box Canvas 53 x 55" £12,000



#### STAND OUT AND BE COUNTED.

Original Painting on Box Canvas 55 x 55" £10,000

#### ART ABOUT FACE

Original Painting on Paper 35 x 49" £4,000





### LIMITED EDITIONS

Entertaining and audacious, these psychedelic street style collector's editions invite us to look on the bright side of life



### STAND OUT STAND PROUD

Box Canvas Edition of 250 42 x 32" £1,095

#### ON THE MARCH

Box Canvas Edition of 250