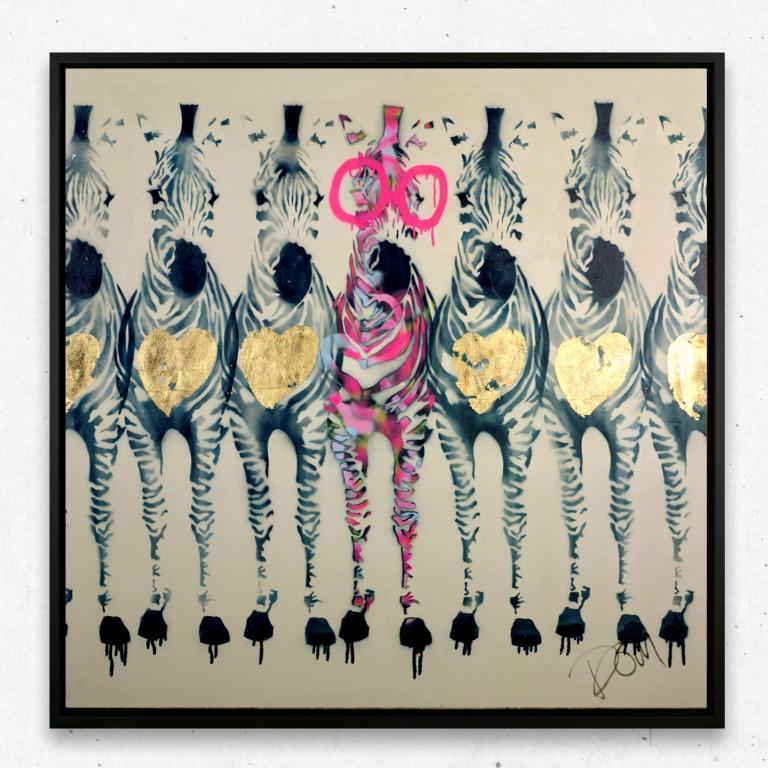

#### STAND OUT AND BE COUNTED.

Original Painting on Box Canvas 55 x 55" £10,000