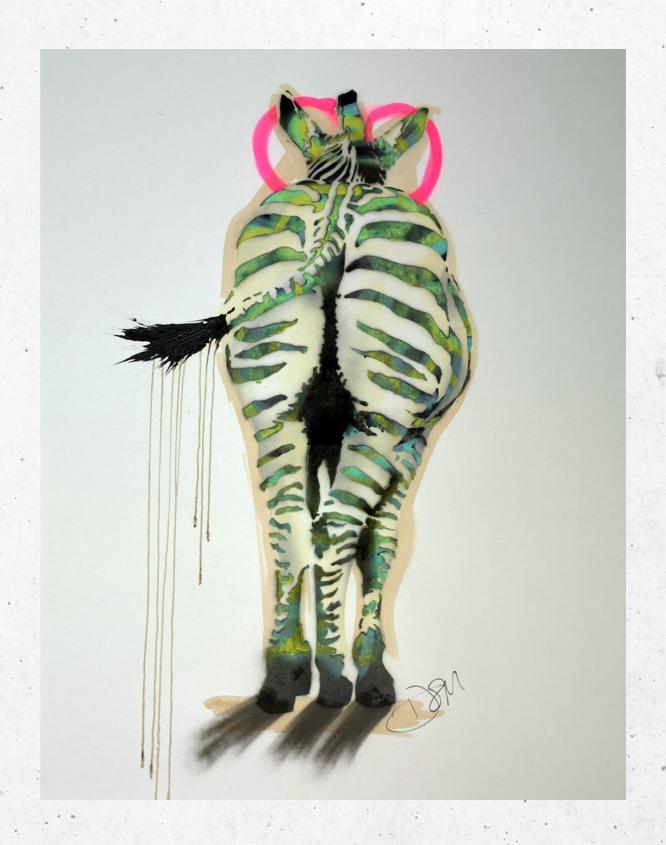

on Box Canvas 54 x 55" £10,000





Original Painting on Box Canvas 55 x 54" £12,000





MOTHER EARTH

Original on Paper 30 x 44" £3,000



MOTHER EARTH II

Original on Paper 30 x 44" £3,000

#### STASH THE SILVER

Original Painting on Box Canvas 54 x 54" £12,000





ART ABOUT FACE III

Original Painting on Box Canvas 55 x 54" £10,000



#### PERSONALITY COUNTS

Original Painting on Box Canvas 55 x 55" £10,000

#### BREAKING THROUGH

Original Painting on Box Canvas 47 x 50" £10,000



THE LADY

Original Painting on Box Canvas54 x 55" £10,000



#### THE BIGGER THEY ARE THE HARDER THEY FALL

Original Painting on Box Canvas 53 x 55" £12,000



#### STAND OUT AND BE COUNTED.

Original Painting on Box Canvas 55 x 55" £10,000

#### ART ABOUT FACE

Original Painting on Paper 35 x 49" £4,000





### LIMITED EDITIONS

Entertaining and audacious, these psychedelic street style collector's editions invite us to look on the bright side of life



### STAND OUT STAND PROUD

Box Canvas Edition of 250 42 x 32" £1,095

#### ON THE MARCH

Box Canvas Edition of 250 32 x 42" £1,095



## DOM PATTINSON