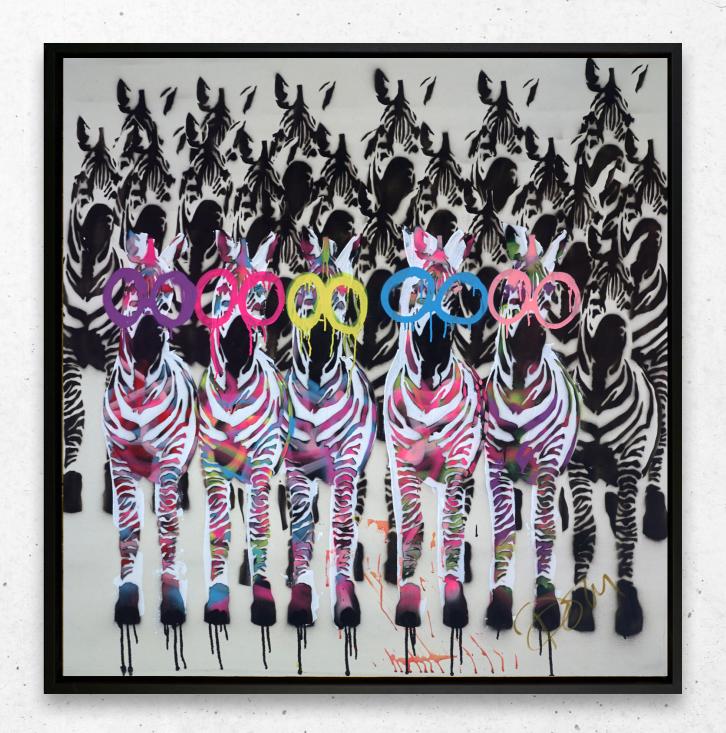

# DOM PATTINSON



## DOM PATTINSON

Playful and thought provoking, Dom Pattinson's work resonates with energy, colour and a certain subversive charm.

As a travelling art student, Pattinson was struck by the power and impact of the propaganda art on the city walls of the then Soviet Union and Northern Ireland – not by the messages themselves but by the way these artists created a dialogue with the viewer. He uses his artworks to convey his own messages of positivity and peace.

VIEW NEW COLLECTION

#### AHEAD OF THE HERD

Original Painting on Box Canvas 53 x 55" £10,000





#### LIFE'S A BEACH

Original Painting on Box Canvas 69 x 50" £10,000



Criginal Painting on Box Canvas 54 x 55" £10,000



THE GREAT ESCAPE

Original Painting on Box Canvas
54 x 54" £10,000

### STAND TALL

Original Painting on Box Canvas 54 x 54" £10,000



Collected by a who's who of A-list celebrities (Brad Pitt, Liam Gallagher and George Clooney among them), commissioned by the biggest brands and celebrated by the media, Pattinson has become a major presence on the international stage and is now one of the world's most successful studio-based street artists.

#### WATCHING YOU II

Original Painting on Box Canvas 70 x 50" £10,000

#### WATCHING YOU III

Original Painting on Box Canvas 54 x 55" £10,000





Original Painting on Box Canvas 55 x 54" £12,000





MOTHER EARTH

Origina