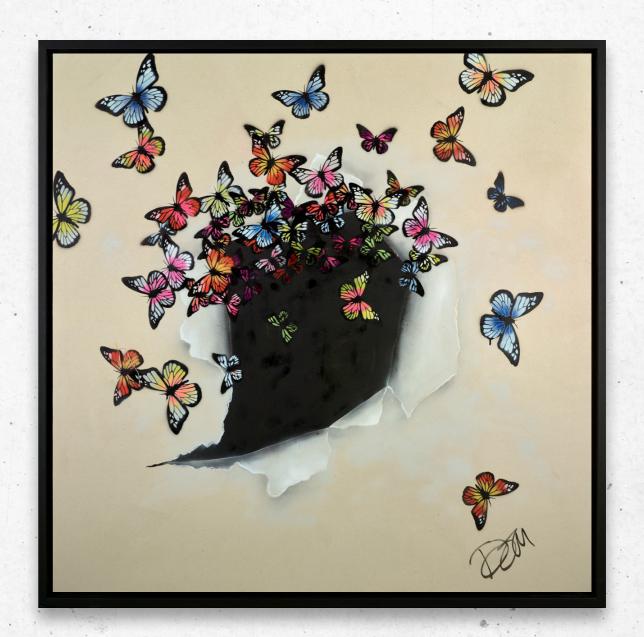

#### BREAKING THROUGH

Original Painting on Box Canvas 47 x 50" £10,000

THE LADY

Original Painting on Box Canvas54 x 55" £10,000