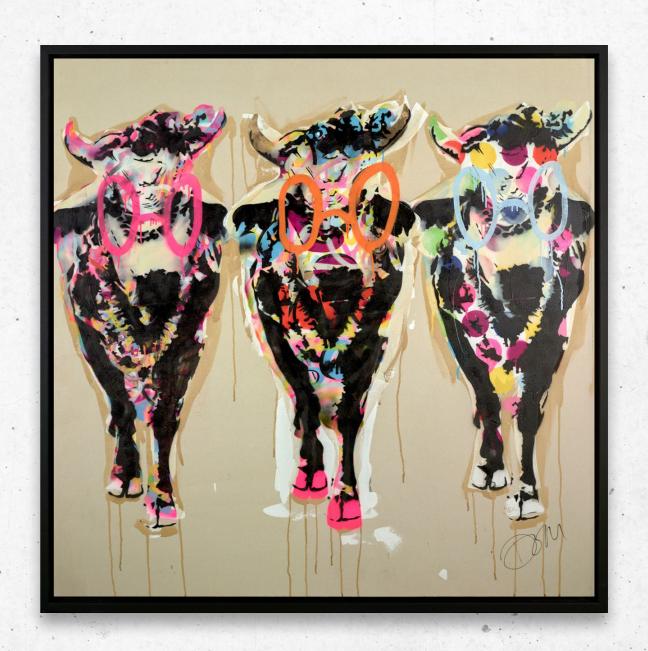

#### STAND OUT AND BE COUNTED.

Original Painting on Box Canvas 55 x 55" £10,000