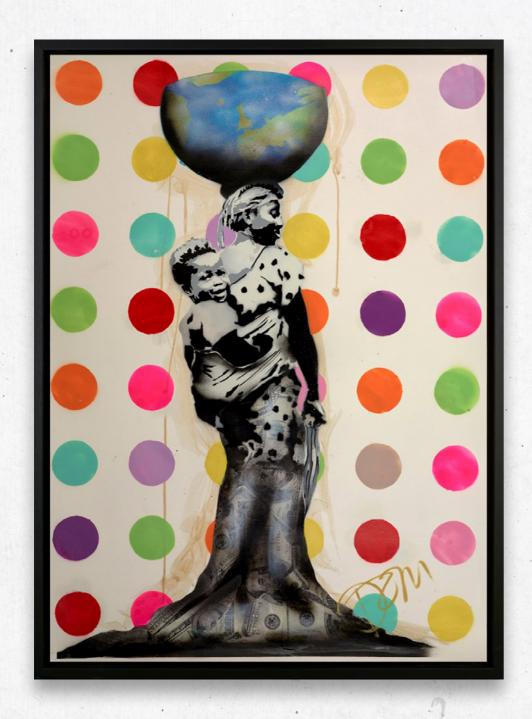

#### WATCHING YOU III

Original Painting on Box Canvas 54 x 55" £10,000

Original Painting on Box Canvas 55 x 54" £12,000

MOTHER EARTH

Original on Paper 30 x 44" £3,000

MOTHER EARTH II

Original on Paper 30 x 44" £3,000