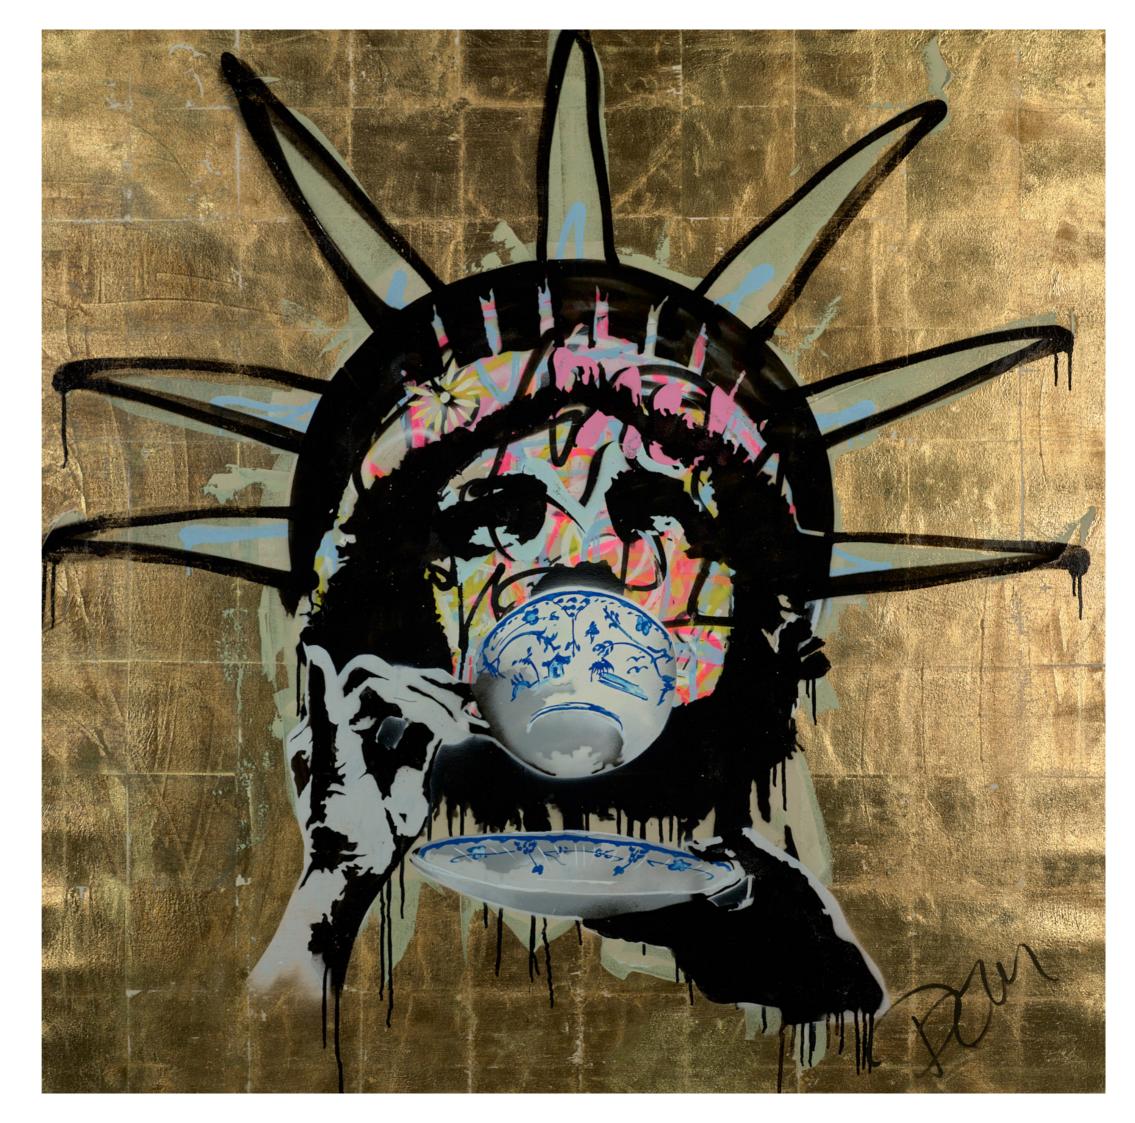

#### WATCHING YOU III

Original Painting on Box Canvas 54 x 55" £10,000

Original Painting on Box Canvas 55 x 54" £12,000

MOTHER EARTH

Original on Paper 30 x 44" £3,000

MOTHER EARTH II

Original on Paper 30 x 44" £3,000