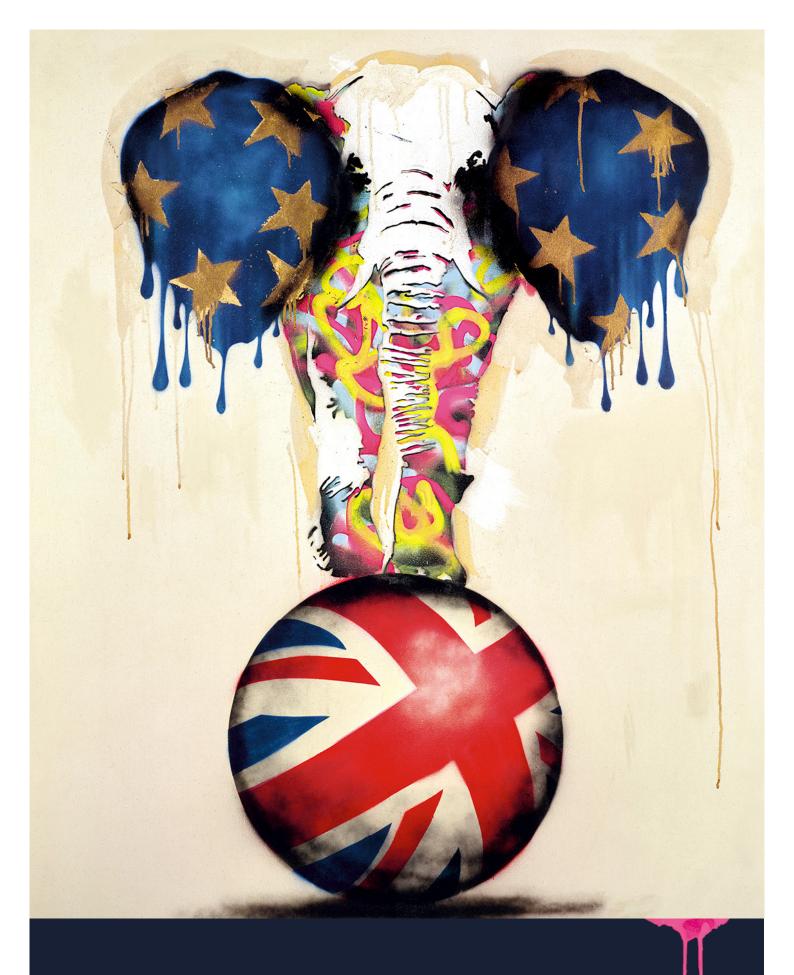

# DOM PATTINSON



## DOM PATTINSON

Playful and thought provoking, Dom Pattinson's work resonates with energy, colour and a certain subversive charm.

As a travelling art student, Pattinson was struck by the power and impact of the propaganda art on the city walls of the then Soviet Union and Northern Ireland – not by the messages themselves but by the way these artists created a dialogue with the viewer. He uses his artworks to convey his own messages of positivity and peace.

VIEW NEW COLLECTION

#### AHEAD OF THE HERD

Original Painting on Box Canvas 53 x 55" £10,000





#### LIFE'S A BEACH

Original Painting on Box Canvas 69 x 50" £10,000



Criginal Painting on Box Canvas 54 x 55" £10,000



THE GREAT ESCAPE

Original Painting on Box Canvas
54 x 54" £10,000

### STAND TALL

Origin