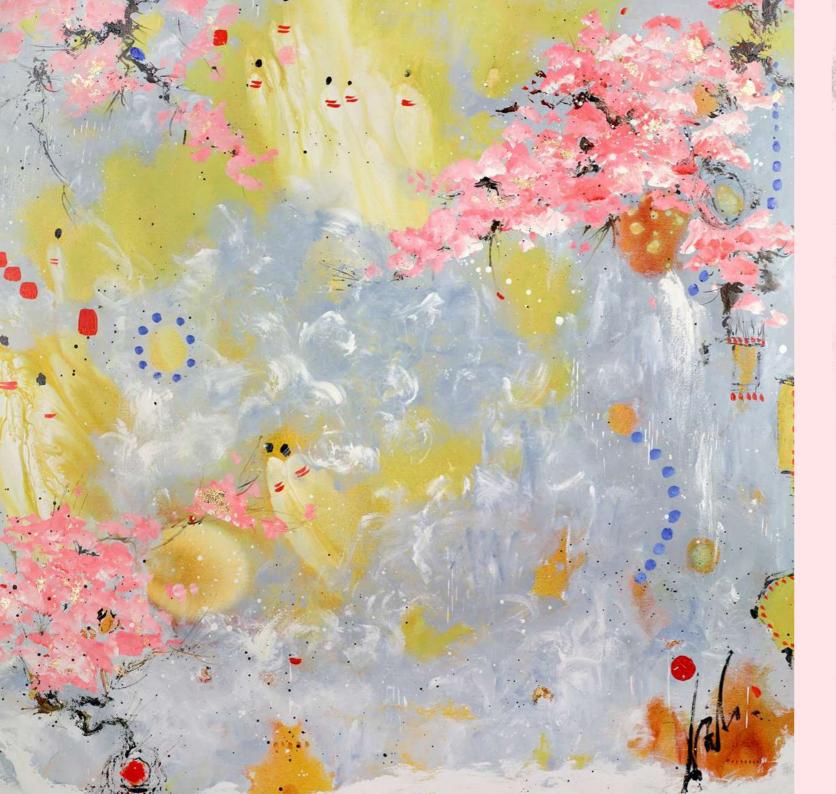

# ORIGINAL PAINTINGS

"This collection is a return to my early works in watercolour and sumi-e. It celebrates rediscovery and our ability to unearth new joys when returning to old and familiar places."

## Snow Stories

Original Painting on Box Canvas 30 X 30" £5,595

"Building this collection has allowed me to review the elements that link my work; their adaptations, augmentations, and unwavering connection to me."