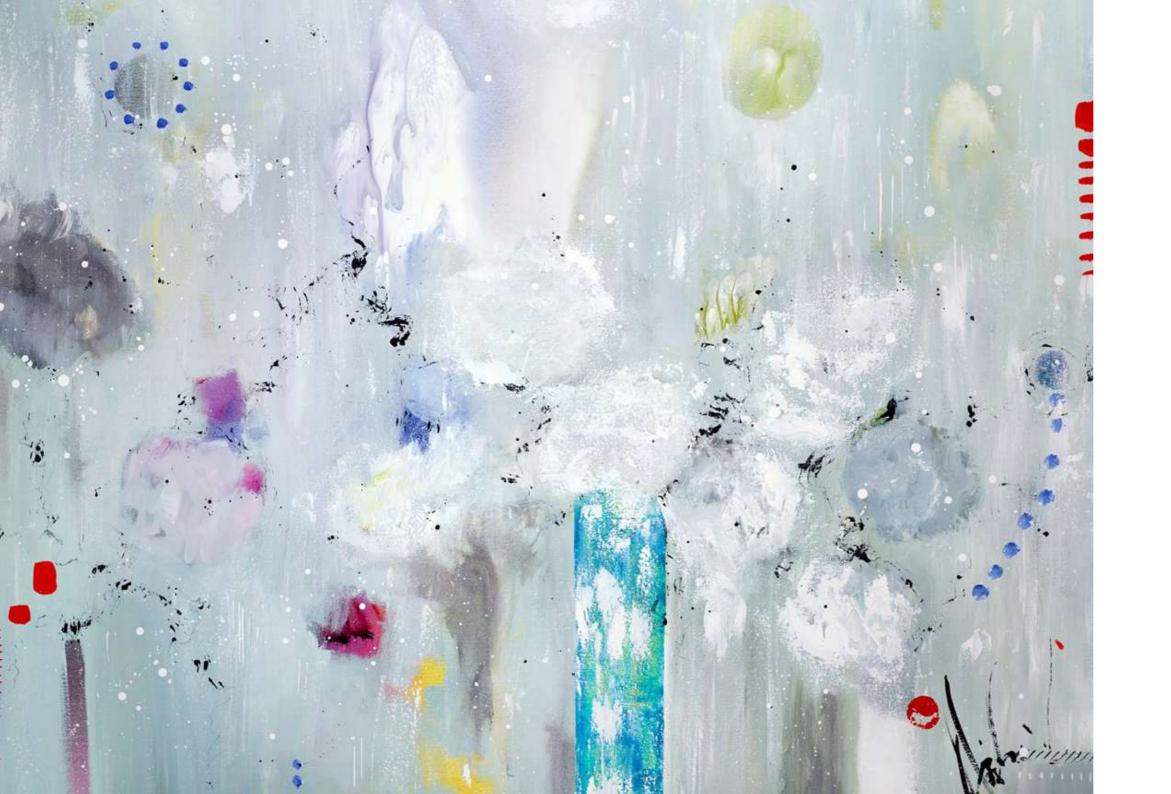

# ORIGINAL PAINTINGS

"This collection is a return to my early works in watercolour and sumi-e. It celebrates rediscovery and our ability to unearth new joys when returning to old and familiar places."

## Snow Stories

Original Painting on Box Canvas 30 X 30" £5,595

"Building this collection has allowed me to review the elements that link my work; their adaptations, augmentations, and unwavering connection to me."