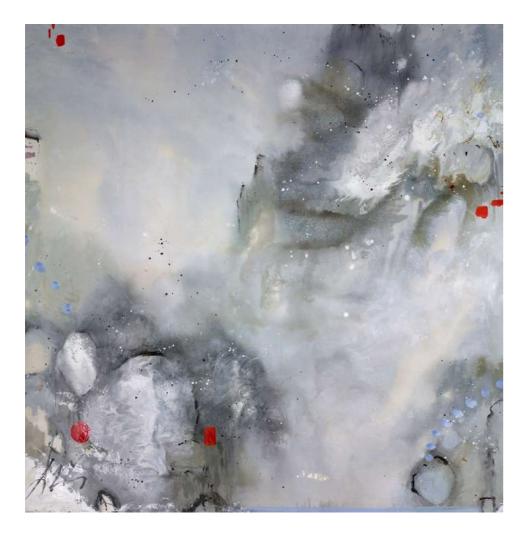

# ORIGINAL PAINTINGS

"This collection is a return to my early works in watercolour and sumi-e. It celebrates rediscovery and our ability to unearth new joys when returning to old and familiar places."

## Snow Stories

Original Painting on Box Canvas 30 X 30" £5,595

"Building this collection has allowed me to review the elements that link my work; their adaptations, augmentations, and unwavering connection to me."