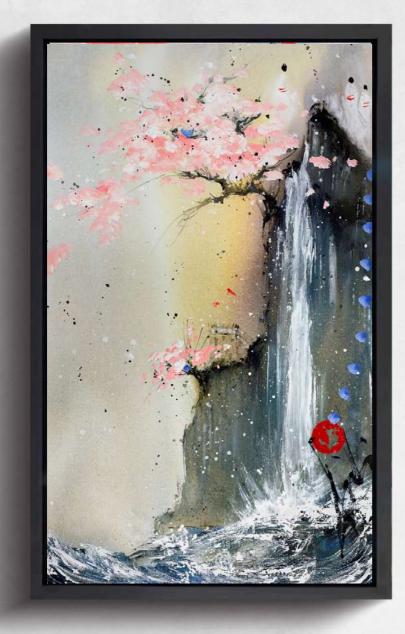

# ORIGINAL PAINTINGS

"This collection is a return to my early works in watercolour and sumi-e. It celebrates rediscovery and our ability to unearth new joys when returning to old and familiar places."