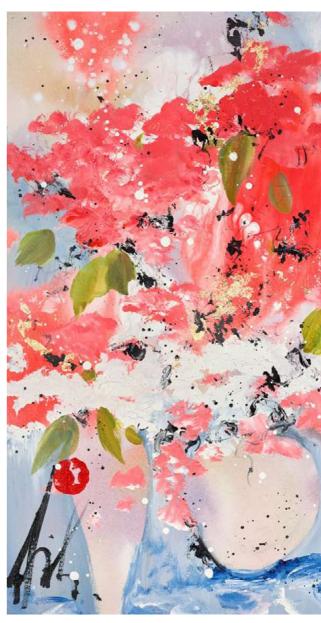

# ORIGINAL PAINTINGS

"This collection is a return to my early works in watercolour and sumi-e. It celebrates rediscovery and our ability to unearth new joys when returning to old and familiar places."

## Snow Stories

Original Painting on Box Canvas 30 X 30" £5,595

"Building this collection has allowed me to review the elements that link my work; their adaptations, augmentations, and unwavering connection to me."