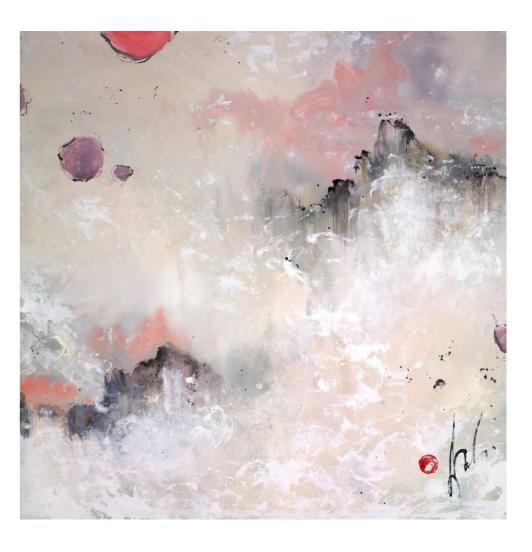

# ORIGINAL PAINTINGS

"This collection is a return to my early works in watercolour and sumi-e. It celebrates rediscovery and our ability to unearth new joys when returning to old and familiar places."

## Snow Stories

Original Painting on Box Canvas 30 X 30" £5,595

"Building this collection has allowed me to review the elements that link my work; their adaptations, augmentations, and unwavering connection to me."