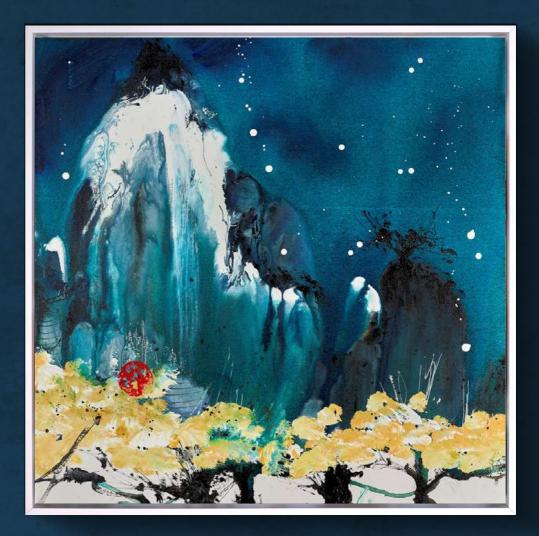

## Snow Stories

Original Painting on Box Canvas 30 X 30" £5,595

"Building this collection has allowed me to review the elements that link my work; their adaptations, augmentations, and unwavering connection to me."