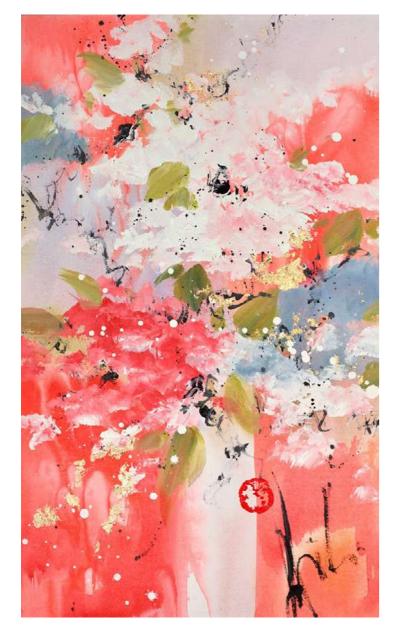

# ORIGINAL PAINTINGS

"This collection is a return to my early works in watercolour and sumi-e. It celebrates rediscovery and our ability to unearth new joys when returning to old and familiar places."

## Snow Stories

Original Painting on Box Canvas 30 X 30" £5,595

"Building this collection has allowed me to review the elements that link my work; their adaptations, augmentations, and unwavering connection to me."