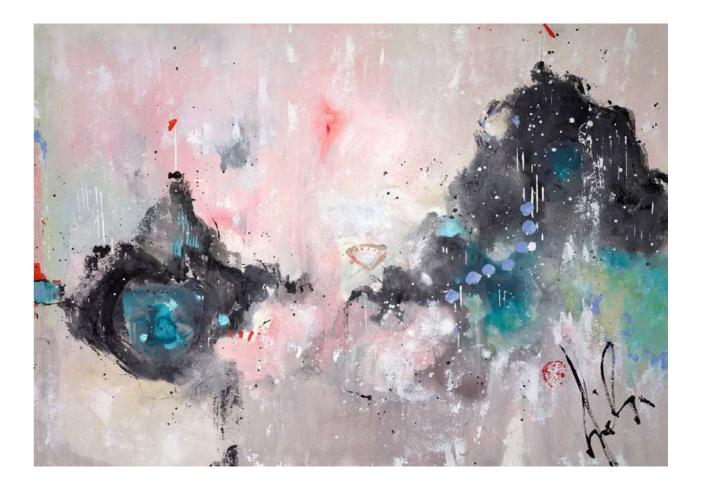

# ORIGINAL PAINTINGS

"This collection is a return to my early works in watercolour and sumi-e. It celebrates rediscovery and our ability to unearth new joys when returning to old and familiar places."

## Snow Stories

Original Painting on Box Canvas 30 X 30" £5,595

"Building this collection has allowed me to review the elements that link my work; their adaptations, augmentations, and unwavering connection to me."