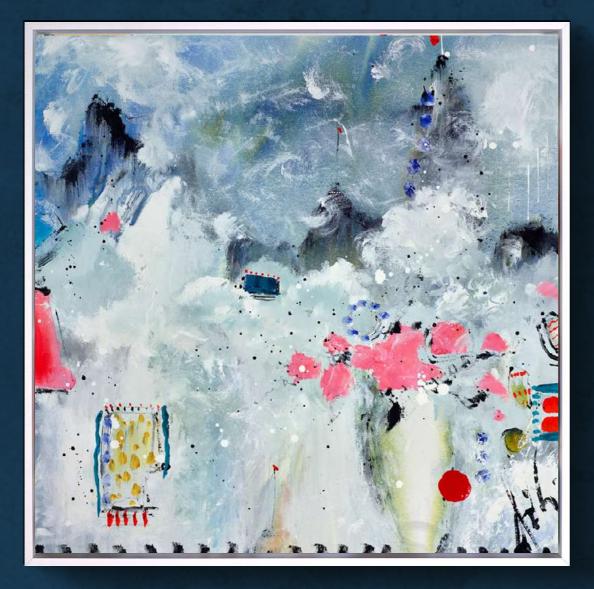

## Window of Delight

Varnished Original Painting on Box Canvas 20 X 20" £3,695

Joyous Arrival

Original Painting on Box Canvas 36 X 72" £9,895