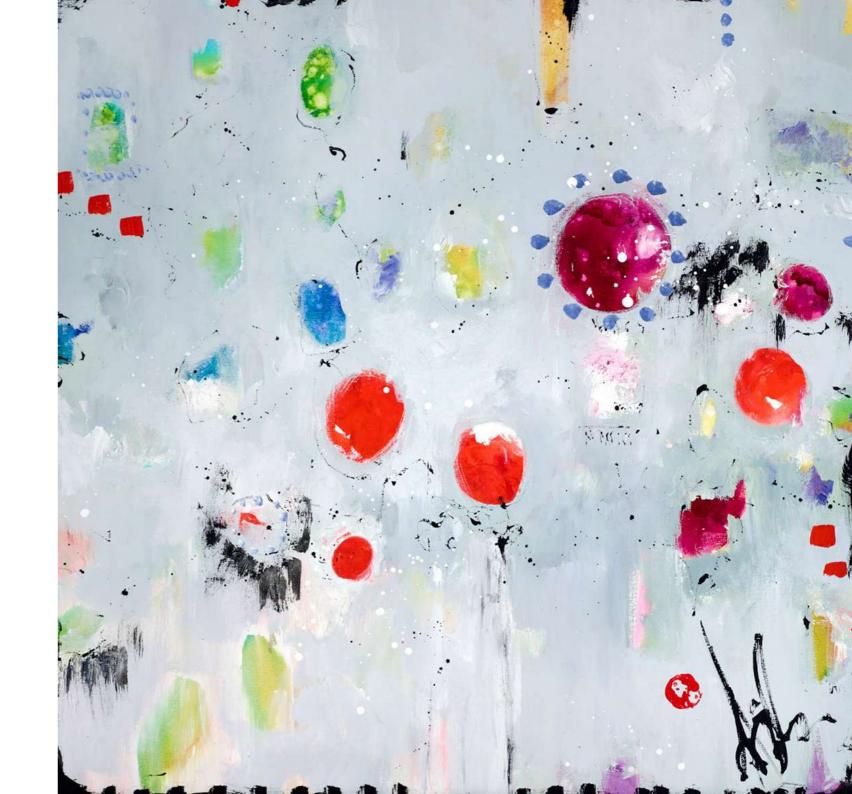

# ORIGINAL PAINTINGS

"This collection is a return to my early works in watercolour and sumi-e. It celebrates rediscovery and our ability to unearth new joys when returning to old and familiar places."

## Snow Stories

Original Painting on Box Canvas 30 X 30" £5,595

"Building this collection has allowed me to review the elements that link my work; their adaptations, augmentations, and unwavering connection to me."