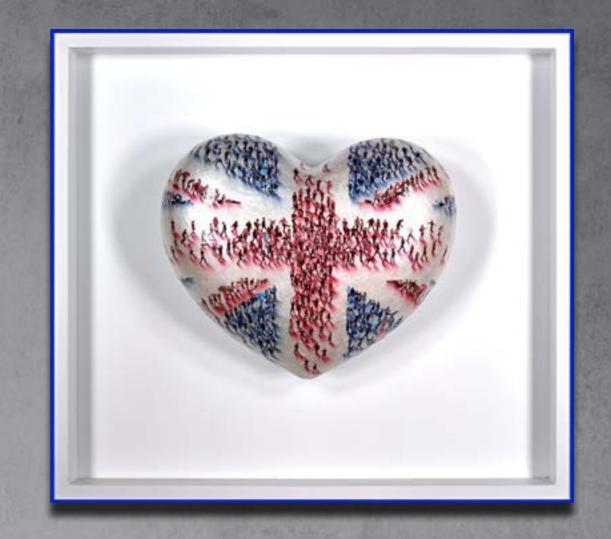

## MIXED MEDIA SCULPTURE

In this stunning series of installation pieces, each beautiful, reflective heart is painted in Alan's signature style with a message of unity and love.

**SOUL AFFECTION - GOD SAVE THE QUEEN** 