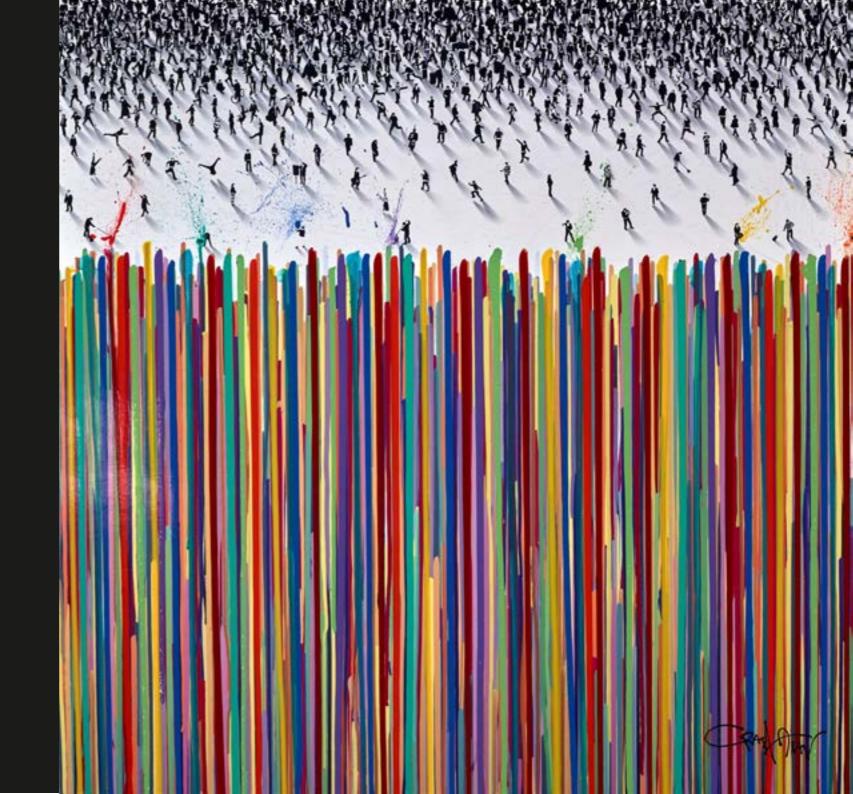

#### **COLOURFALL NATURE**

Mixed Media on Box Board | 36 x 36" | £10,750

"The bigger picture for all of us always starts with a single individual's perspective."