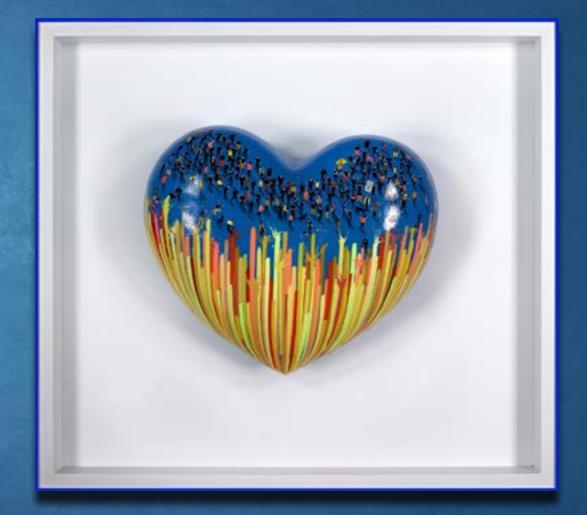

## MIXED MEDIA SCULPTURE

In this stunning series of installation pieces, each beautiful, reflective heart is painted in Alan's signature style with a message of unity and love.

**SOUL AFFECTION - GOD SAVE THE QUEEN** 

#### POPULOUS GLOBE

Mixed Media Sculpture | 28 x 28" | £17,995