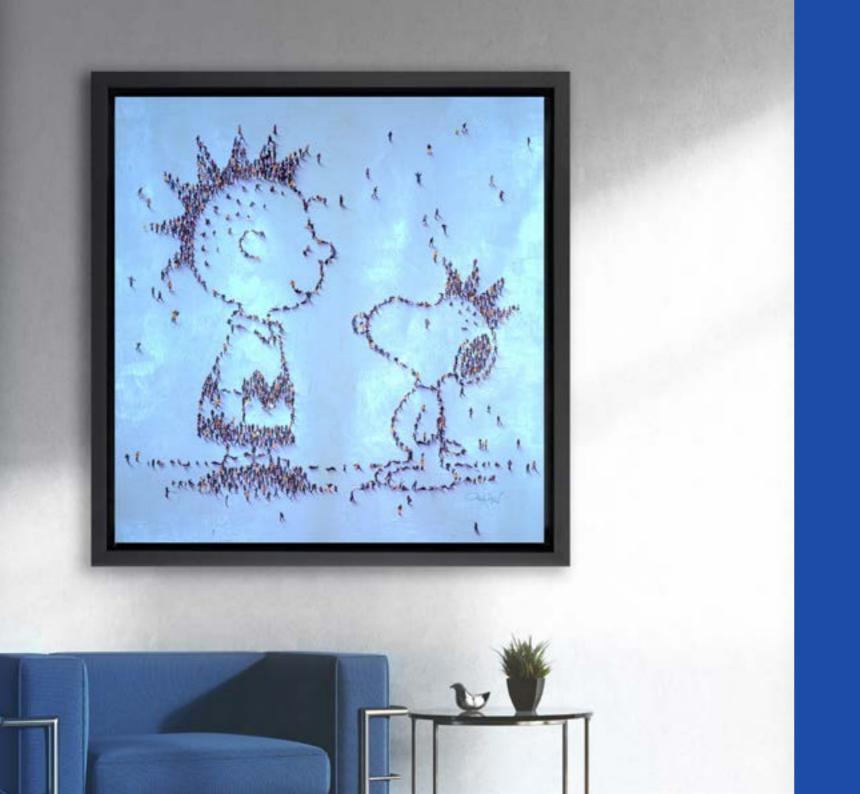

#### HANG ON SNOOPY, SNOOPY HANG ON

Original Painting on Box Canvas | 43 x 43" | £35,500

Original Painting on Box Canvas | 40 x 50" | £27,500

VIEW ARTWORK