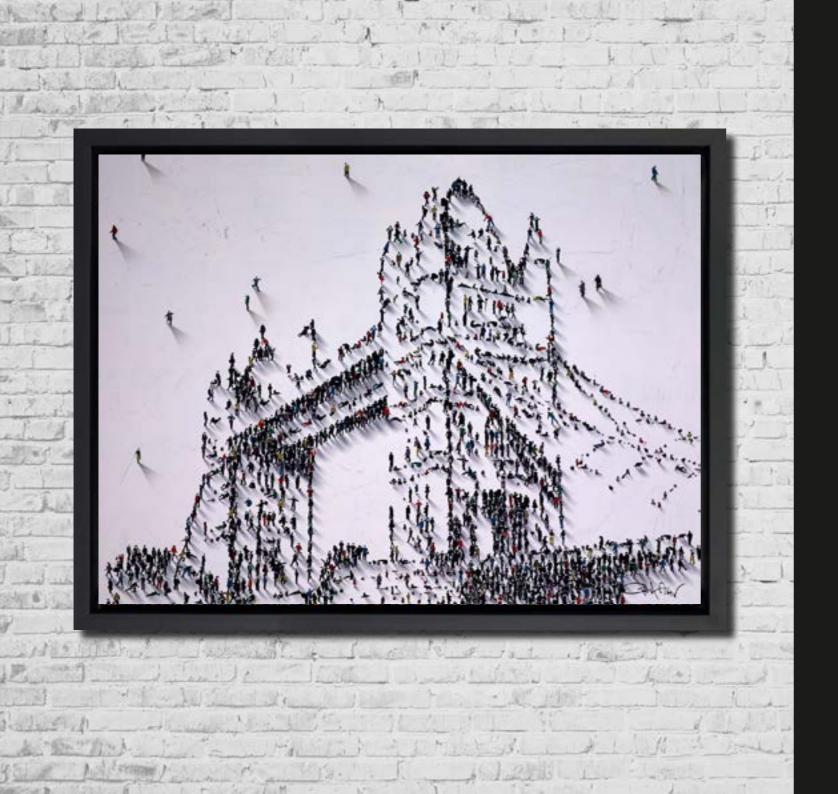

### GOD SAVE THE QUEEN

Mixed Media on Box Board | 30 x 30" | £7,995

"We are as well-acquainted with the iconic features of our cities as we are with our celebrities. Our favourite buildings, monuments and signs are as familiar to us as the faces of Elvis and Marilyn."