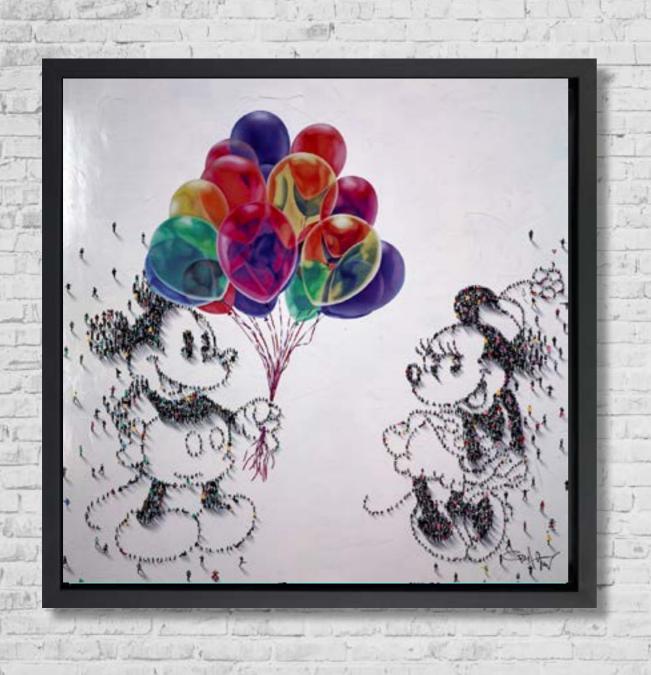

.

VIEW FULL COLLECTION



# LIMITED EDITIONS

This collection draws us in with a pair of dazzling concept pieces, a tribute to the iconic Marilyn, and a show-stopping homage to some towering figures in the art world.







#### SUMMER OF LOVE

Embellished Box Canvas Edition of 95 | 30 x 30" | £1,595







#### LIP SERVICE

Embellished Box Canvas Edition of 95 | 30 x 30" | £1,595







### MAKE A GIRL LAUGH

Embellished Box Canvas Edition of 95 | 34 x 34" | £1,895

# MIXED MEDIA ARTWORK

Alan combines printed elements with hand stencilling over a hand-painted background to create these dazzling works. He then adds details and shadows to each figure, again by hand, introducing another layer of depth and realism.

#### **KEEP LOOKING UP**

Mixed Media on Box Board | 40 x 40" | £12,250





## FOR WE

Mixed Media on Box Board | 48 x 48" | £13,995

#### **AFTER DISNEY**

MIxed Media on Box Board | 36 x 36" | £10,750





#### **MONSTER MASH**

Mixed Media on Box Board | 36 x 36" | £10,750

VIEW ARTWORK



#### **GENERATIONS OF LOVE**

Mixed Media on Box Board | 30 x 30" | £7,995





LIPS

Mixed Media on Box Board | 40 x 40" | £12,250

VIEW ARTWORK

#### **ADAMAS**

Mixed Media on Box Board | 24 x 24" | £5,995



### UNDERDOG

Mixed Media on Box Board | 40 x 40" | £12,250

#### **COLOURFALL NATURE**

Mixed Media on Box Board | 36 x 36" | £10,750



"The bigger picture for all of us always starts with a single individual's perspective."

#### **MUSEUM GUIDE**

Mixed Media on Box Board | 24 x 24" | £5,995





### GOD SAVE THE QUEEN

Mixed Media on Box Board | 30 x 30" | £7,99