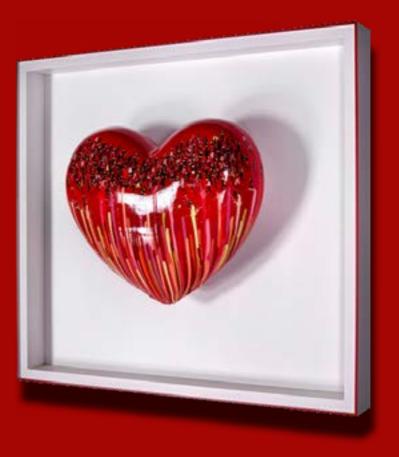

## MIXED MEDIA SCULPTURE

In this stunning series of installation pieces, each beautiful, reflective heart is painted in Alan's signature style with a message of unity and love.

**SOUL AFFECTION - GOD SAVE THE QUEEN** 