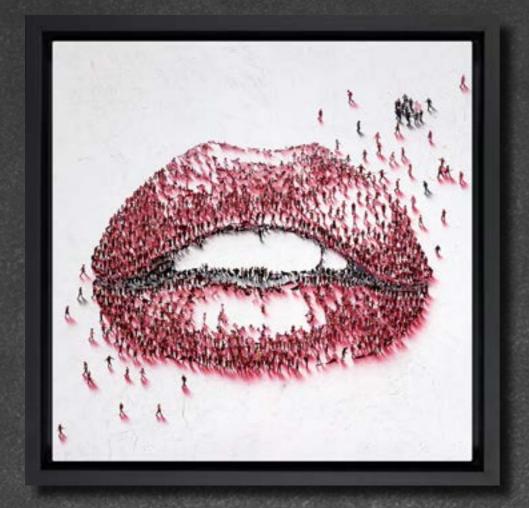

made headlines, most recently when he created 'Phoenix Rising' which stands at a monumental six storeys high in his home city of Atlanta, Georgia. His high profile commissions include the album cover of Tom Walker's 'What a Time to Be Alive', a winner at the 2019 Brit awards, and a portrait of actor and activist Emma Watson when she was named the most influential British female role model of the last 60 years. His complex and beautiful artwork has won him acclaim across the US and the UK.

VIEW FULL COLLECTION



# LIMITED EDITIONS

This collection draws us in with a pair of dazzling concept pieces, a tribute to the iconic Marilyn, and a show-stopping homage to some towering figures in the art world.







#### SUMMER OF LOVE

Embellished Box Canvas Edition of 95 | 30 x 30" | £1,595







#### LIP SERVICE

Embellished Box Canvas Edition of 95 | 30 x 30" | £1,595







### MAKE A GIRL LAUGH

Embellished Box Canvas Edition of 95 | 34 x 34" | £1,895

# MIXED MEDIA ARTWORK

Alan combines printed elements with hand stencilling over a hand-painted background to create these dazzling works. He then adds details and shadows to each figure, again by hand, introducing another layer of depth and realism.

#### **KEEP LOOKING UP**

Mixed Media on Box Board | 40 x 40" | £12,250





## FOR WE

Mixed Media on Box Board | 48 x 48" | £13,995

#### **AFTER DISNEY**

MIxed Media on Box Board | 36 x 36" | £10,750





#### **MONSTER MASH**

Mixed Media on Box Board | 36 x 36" | £10,750

VIEW ARTWORK



#### **GENERATIONS OF LOVE**

Mixed Media on Box Board | 30 x 30" | £7,995





LIPS

Mi