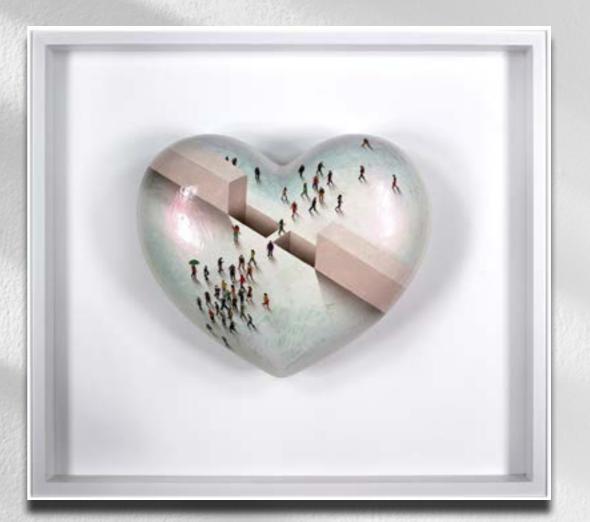

## MIXED MEDIA SCULPTURE

In this stunning series of installation pieces, each beautiful, reflective heart is painted in Alan's signature style with a message of unity and love.

**SOUL AFFECTION - GOD SAVE THE QUEEN** 

#### **SOUL AFFECTION - MIND THE GAP**

Mixed Media Sculpture | 20 x 16" | £13,995