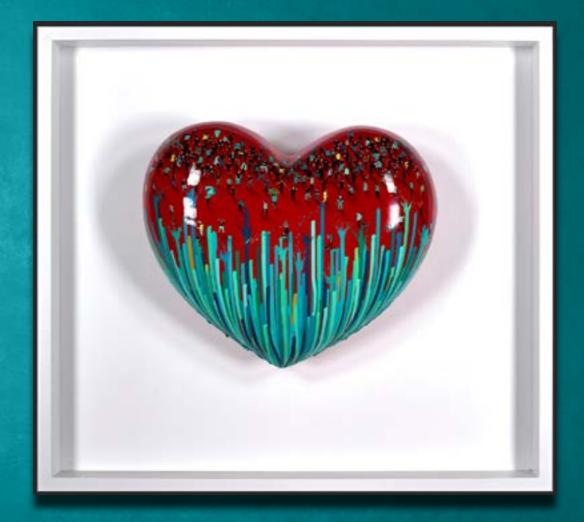

## MIXED MEDIA SCULPTURE

In this stunning series of installation pieces, each beautiful, reflective heart is painted in Alan's signature style with a message of unity and love.

**SOUL AFFECTION - GOD SAVE THE QUEEN** 

#### SOUL AFFECTION - MULTIPLICITY RED

Mixed Media Sculpture | 20 x 16" | £13,995

**SOUL AFFECTION - GRAPHIC GAMUT** 

Mixed Media Sculpture | 20 x 16" | £13,995

VIEW ARTWORK