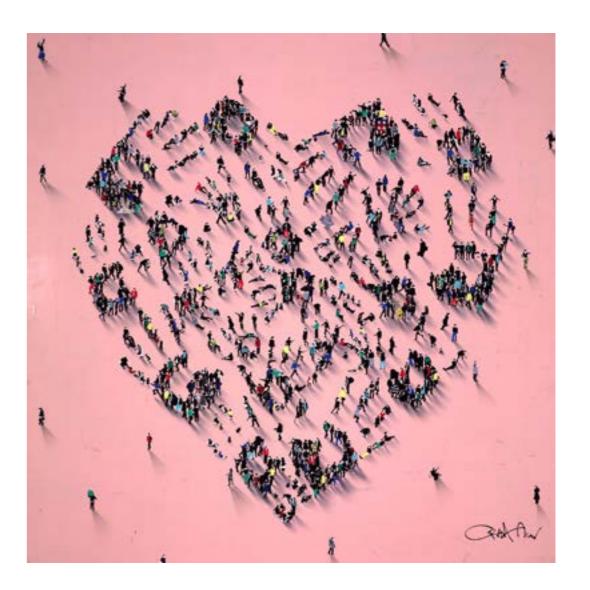

## MIXED MEDIA SCULPTURE

In this stunning series of installation pieces, each beautiful, reflective heart is painted in Alan's signature style with a message of unity and love.

**SOUL AFFECTION - GOD SAVE THE QUEEN** 