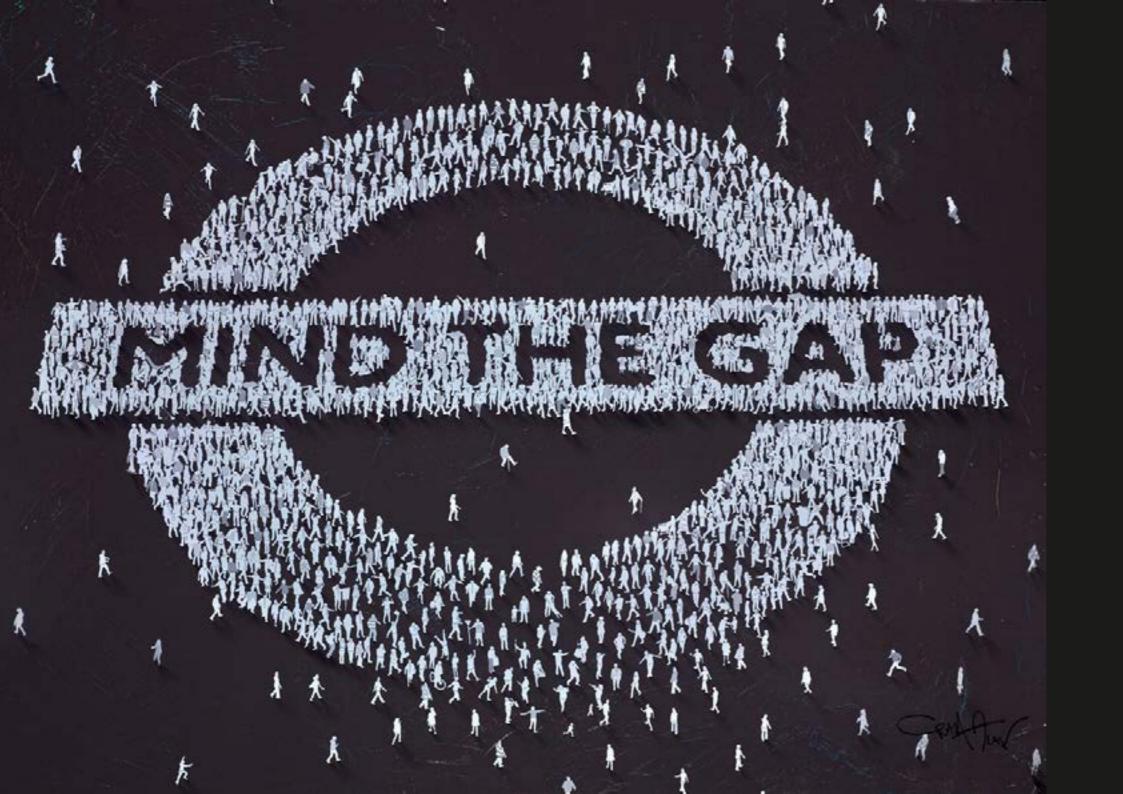

d | 30 x 30" | £7,995





LIPS

Mixed Media on Box Board | 40 x 40" | £12,250

VIEW ARTWORK

#### **ADAMAS**

Mixed Media on Box Board | 24 x 24" | £5,995



### UNDERDOG

Mixed Media on Box Board | 40 x 40" | £12,250

#### **COLOURFALL NATURE**

Mixed Media on Box Board | 36 x 36" | £10,750



"The bigger picture for all of us always starts with a single individual's perspective."

#### **MUSEUM GUIDE**

Mixed Media on Box Board | 24 x 24" | £5,995





### GOD SAVE THE QUEEN

Mixed Media on Box Board | 30 x 30" | £7,995



"We are as well-acquainted with the iconic features of our cities as we are with our celebrities. Our favourite buildings, monuments and signs are as familiar to us as the faces of Elvis and Marilyn."

#### THE CROSSING

Mixed Media on Box Board | 40 x 30" | £10,500



#### MIND THE GAP

Mixed Media on Box Board | 30 x 40" | £10,500



## ORIGINAL ARTWORK

Every element of Alan's complex original works is handmade and hand-painted. Innovative and modern, these pieces demonstrate both technical sophistication and elaborate imagination.

#### **MORTIMER AND MINERVA**

Original Painting on Box Canvas | 52 x 52" | £49,500





"We all have a responsibility to leave the world a little brighter than when we entered it. I try to do this every day through what I create on the surface in hope to affect people's point of view in a positive way."

#### **WALT'S WORLD**

Original Painting on Box Canvas | 43 x 43" | £35,500



#### HANG ON SNOOPY, SNOOPY HANG ON

Original Painting on Box Canvas | 43 x 43" | £35,500





Original Painting on Box Canvas | 40 x 50" |