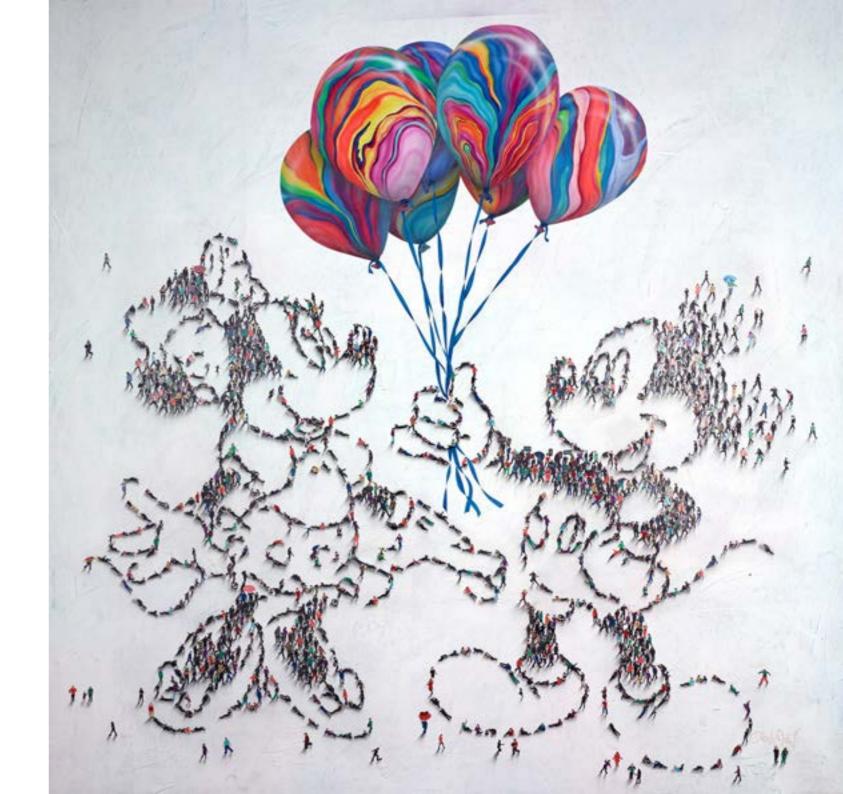

individual's perspective."

#### **MUSEUM GUIDE**

Mixed Media on Box Board | 24 x 24" | £5,995





### GOD SAVE THE QUEEN

Mixed Media on Box Board | 30 x 30" | £7,995



"We are as well-acquainted with the iconic features of our cities as we are with our celebrities. Our favourite buildings, monuments and signs are as familiar to us as the faces of Elvis and Marilyn."

#### THE CROSSING

Mixed Media on Box Board | 40 x 30" | £10,500



#### MIND THE GAP

Mixed Media on Box Board | 30 x 40" | £10,500



## ORIGINAL ARTWORK

Every element of Alan's complex original works is handmade and hand-painted. Innovative and modern, these pieces demonstrate both technical sophistication and elaborate imagination.

#### **MORTIMER AND MINERVA**

Original Painting on Box Canvas | 52 x 52" | £49,500





"We all have a responsibility to leave the world a little brighter than when we entered it. I try to do this every day through what I create on the surface in hope to affect people's point of view in a positive way."

#### **WALT'S WORLD**

Original Painting on Box Canvas | 43 x 43" | £35,500



#### HANG ON SNOOPY, SNOOPY HANG ON

Original Painting on Box Canvas | 43 x 43" | £35,500





Original Painting on Box Canvas | 40 x 50" | £27,500

VIEW ARTWORK



#### **CAN I BORROW A KISS**

Original Painting on Box Canvas | 34 x 34" | £25,500

"Humans have the ability to coexist together no matter what color we may be or what beliefs we may have. Art needs to be responsible to its purpose; to inspire and enhance."

#### **HALLPASS**

Original Painting on Box Canvas | 40 x 40" | £31,250