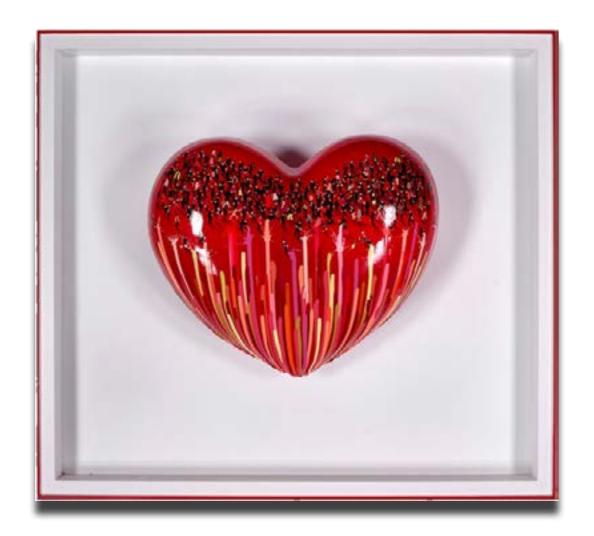

## MIXED MEDIA SCULPTURE

In this stunning series of installation pieces, each beautiful, reflective heart is painted in Alan's signature style with a message of unity and love.

**SOUL AFFECTION - GOD SAVE THE QUEEN** 

#### SOUL AFFECTION - MULTIPLICITY RED

Mixed Media Sculpture | 20 x 16" | £13,995

**SOUL AFFECTION - GRAPHIC GAMUT** 

Mixed Media Sculpture | 20 x 16" | £13,995

VIEW ARTWORK