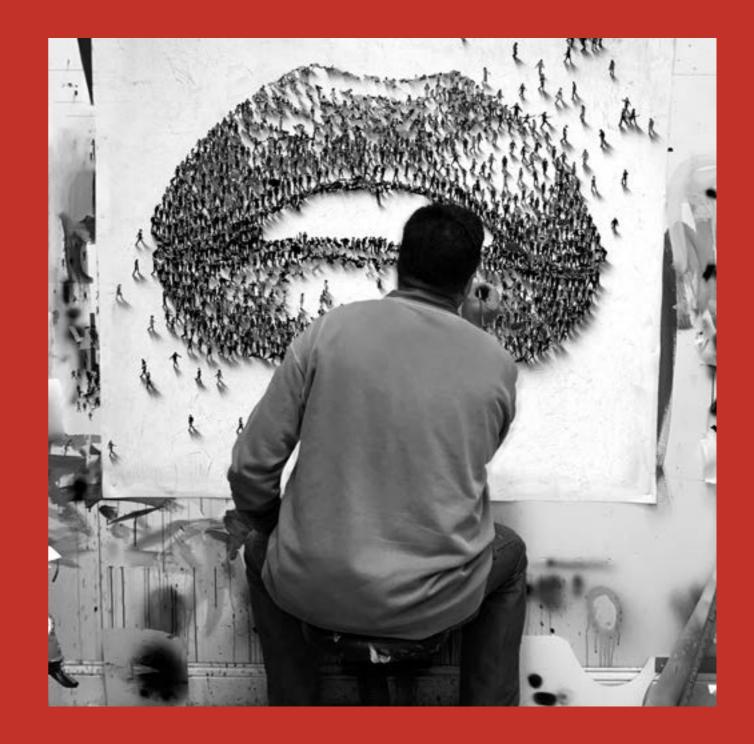

CLARENDON

CRAIG ALAN IS AN ARTIST WITH A UNIQUE AND POWERFUL VISION. HIS
FASCINATING ART IS ABOUT MORE THAN FORM, COLOUR, STYLE OR GENRE.
IT IS ABOUT THE IMPORTANCE OF BEING A PART OF SOMETHING BIGGER THAN
OURSELVES, AND PARTICIPATING IN A WIDER SOCIAL NETWORK.

Alan's public art has frequently made headlines, most recently when he created 'Phoenix Rising' which stands at a monumental six storeys high in his home city of Atlanta, Georgia. His high profile commissions include the album cover of Tom Walker's 'What a Time to Be Alive', a winner at the 2019 Brit awards, and a portrait of actor and activist Emma Watson when she was named the most influential British female role model of the last 60 years. His complex and beautiful artwork has won him acclaim across the US and the UK.