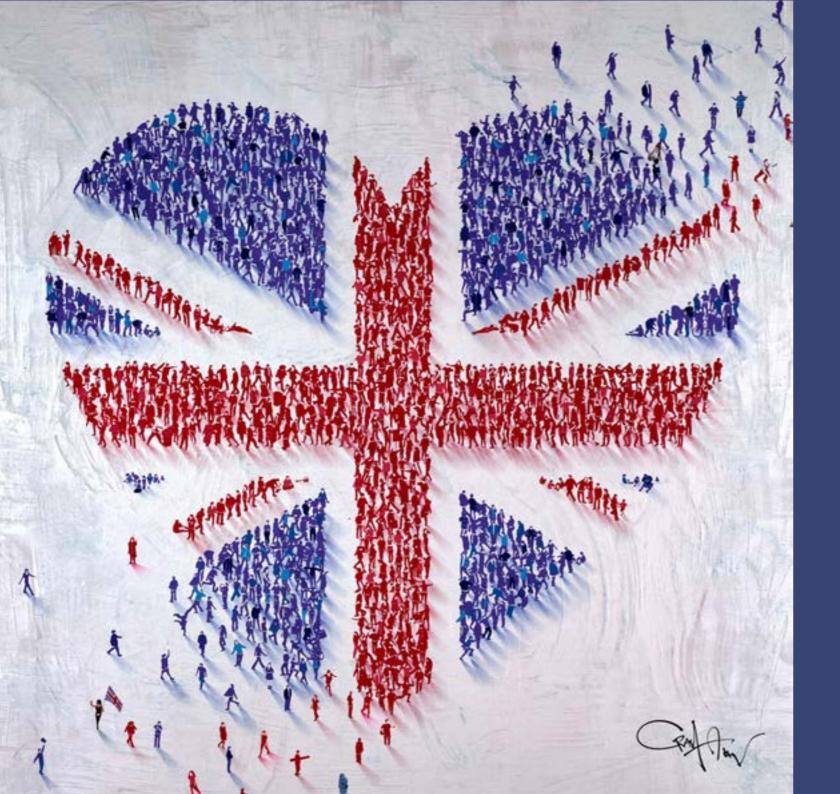

### GOD SAVE THE QUEEN

Mixed Media on Box Board | 30 x 30" | £7,995

"We are as well-acquainted with the iconic features of our cities as we are with our celebrities. Our favourite buildings, monuments and signs are as familiar to us as the faces of Elvis and Marilyn."