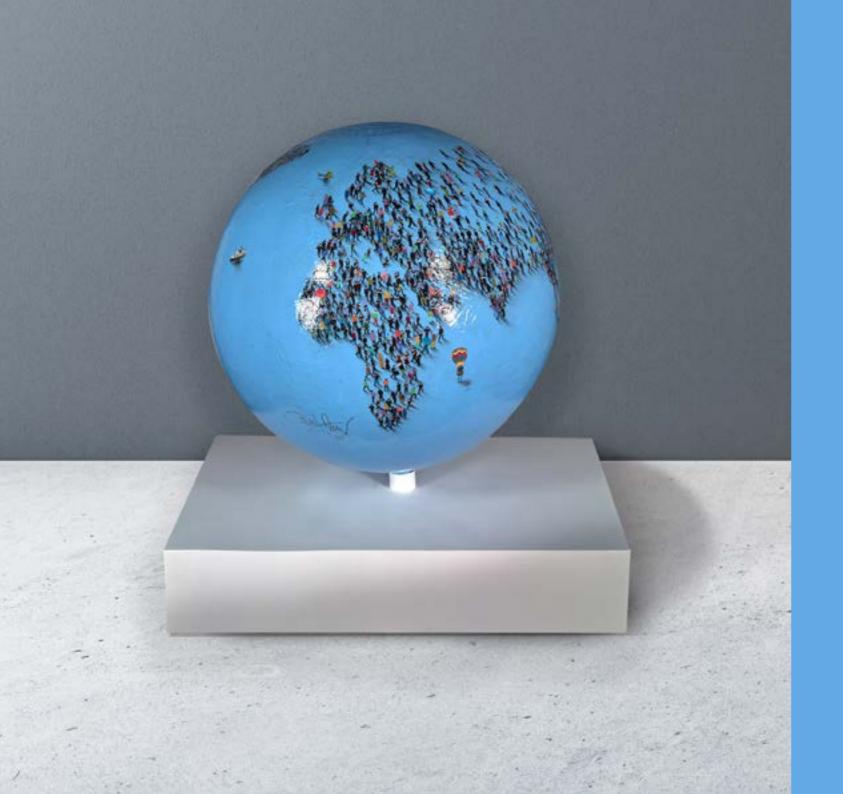

0



### LILIBET

Original Painting on Box Canvas | 41 x 51" | £35,500



## MIXED MEDIA SCULPTURE

In this stunning series of installation pieces, each beautiful, reflective heart is painted in Alan's signature style with a message of unity and love.

**SOUL AFFECTION - GOD SAVE THE QUEEN** 

Mixed Media Sculpture | 20 x 16" | £13,995





SOUL AFFECTION - RHYTHM AND BLUES

Mixed Media Sculpture | 20 x 16" | £13,995

VIEW ARTWORK



#### **SOUL AFFECTION - MIND THE GAP**

Mixed Media Sculpture | 20 x 16" | £13,995





#### SOUL AFFECTION - MULTIPLICITY RED

Mixed Media Sculpture | 20 x 16" | £13,995



**SOUL AFFECTION - GRAPHIC GAMUT** 

Mixed Media Sculpture | 20 x 16" | £13,995

VIEW ARTWORK



#### **SOUL AFFECTION - RUMINATIVE PANORAMA**

Mixed Media Sculpture | 20 x 16" | £13,995



#### POPULOUS GLOBE

Mixed Media Sculpture | 28 x 28" | £17,995