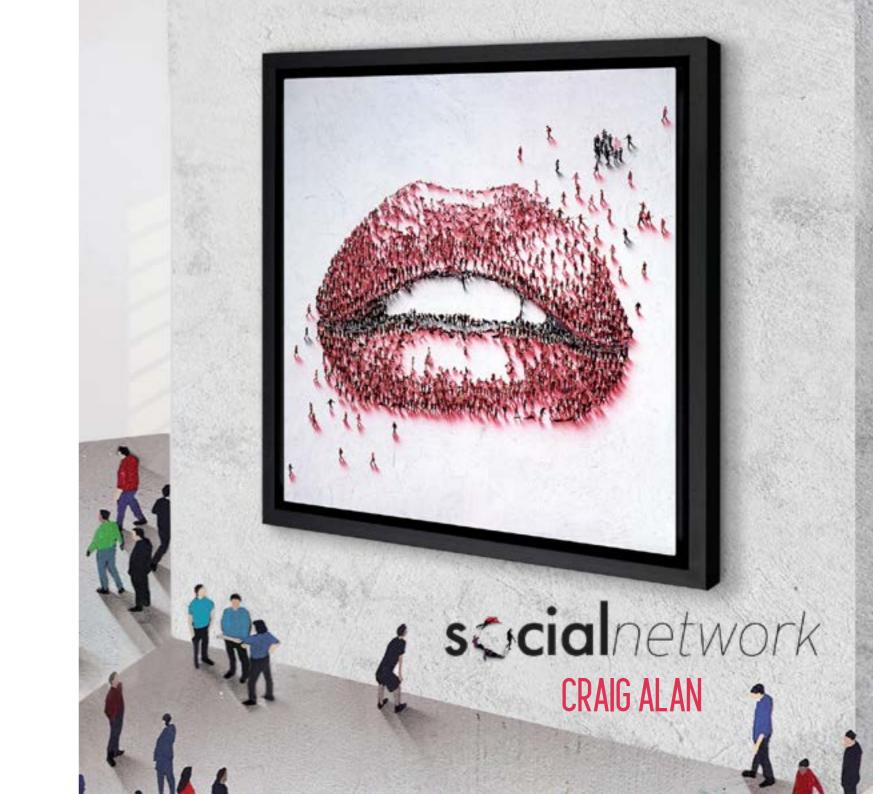

CLARENDON

CRAIG ALAN IS AN ARTIST WITH A UNIQUE AND POWERFUL VISION. HIS
FASCINATING ART IS ABOUT MORE THAN FORM, COLOUR, STYLE OR GENRE.
IT IS ABOUT THE IMPORTANCE OF BEING A PART OF SOMETHING BIGGER THAN
OURSELVES, AND PARTICIPATING IN A WIDER SOCIAL NETWORK.

#### LIP SERVICE

Embellished Box Canvas Edition of 95 | 30 x 30" | £1,595