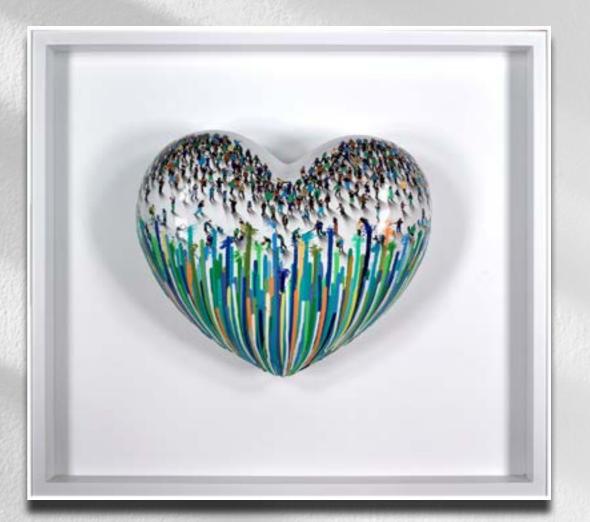

## MIXED MEDIA SCULPTURE

In this stunning series of installation pieces, each beautiful, reflective heart is painted in Alan's signature style with a message of unity and love.

**SOUL AFFECTION - GOD SAVE THE QUEEN** 

#### **SOUL AFFECTION - RUMINATIVE PANORAMA**

Mixed Media Sculpture | 20 x 16" | £13,995