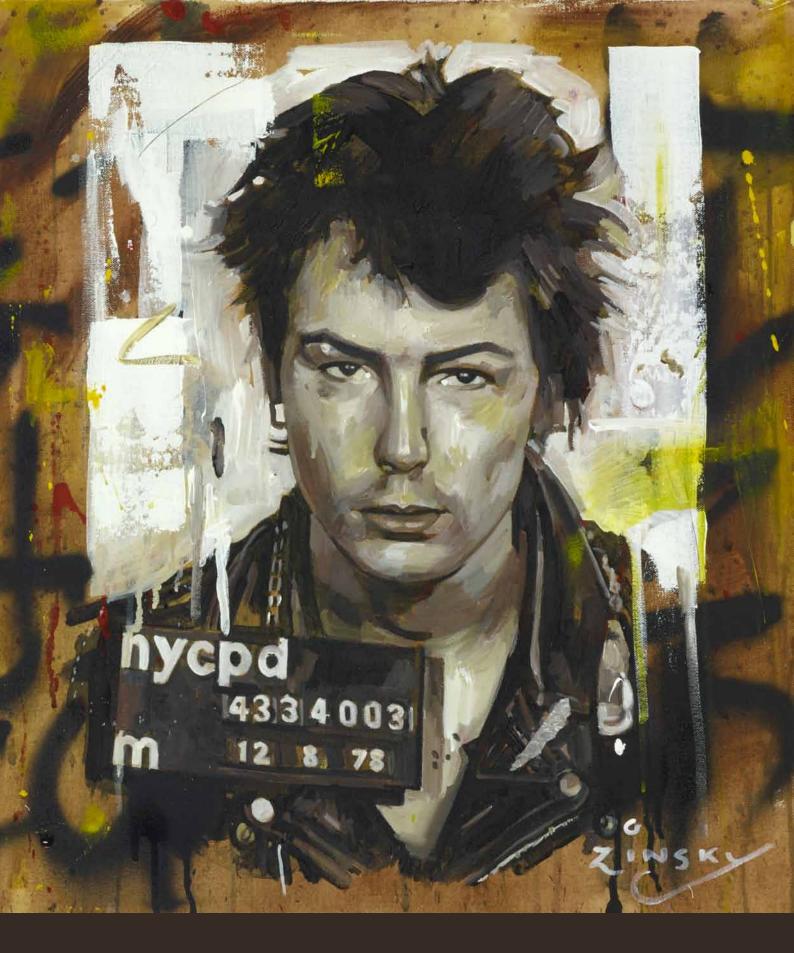

at few can resist. Each of these icons had a unique style that while it is of its time, is also strangely timeless, and these images and their subjects live on in our collective consciousness.

#### **CHARLIE CHAPLIN**

24" X 49" Original on Canvas 1307958







## **CARY GRANT**

20" X 24" Original on Canvas 1285976

£3,295

#### MICHAEL CAINE

20" X 24" Original on Canvas 1282730





# **VOICES**

Some of the greatest talents of our time are presented here in classic poses that are familiar to music fans the world over. From the jazz standards of the '30s and '40s up to present day rap, this catalogue of the musical hall of fame has something for everyone.

#### FREDDIE MERCURY

24 X 49" Original on Canvas 1293842

£5,350





## SID VICIOUS NYC

40 X 24" Original on Canvas 1285996







#### JAY Z

24 X 30" Original on Canvas 1293840T





#### SAMMY DAVIS JR

20" X 24" Original on Canvas 1285978



### **BILLIE HOLIDAY**

24 X 30" Original on Canvas 1301355

£3,950







### FRANK SINATRA, LE RAT

30 X 49" Original on Canvas 1285989



## **ENGLISH ROSES**

There are many beautiful women in the world, but for this collection Zinsky has chosen to concentrate on a bouquet of English roses. The perfection and regularity of their features renders these faces remarkable and once caught in their gaze, the viewer is mesmerised.

#### **EMMA WATSON**

36 X 48" Original on Canvas 1291180









#### TWIGGY II

35 X 35" Original on Canvas 908767



## KEIRA KNIGHTLEY

36 X 36" Original on Canvas 908769

£5,350







MAYFAIR ♦ MARLOW ♦ COBHAM ♦ CUNARD

www.clarendonfineart.