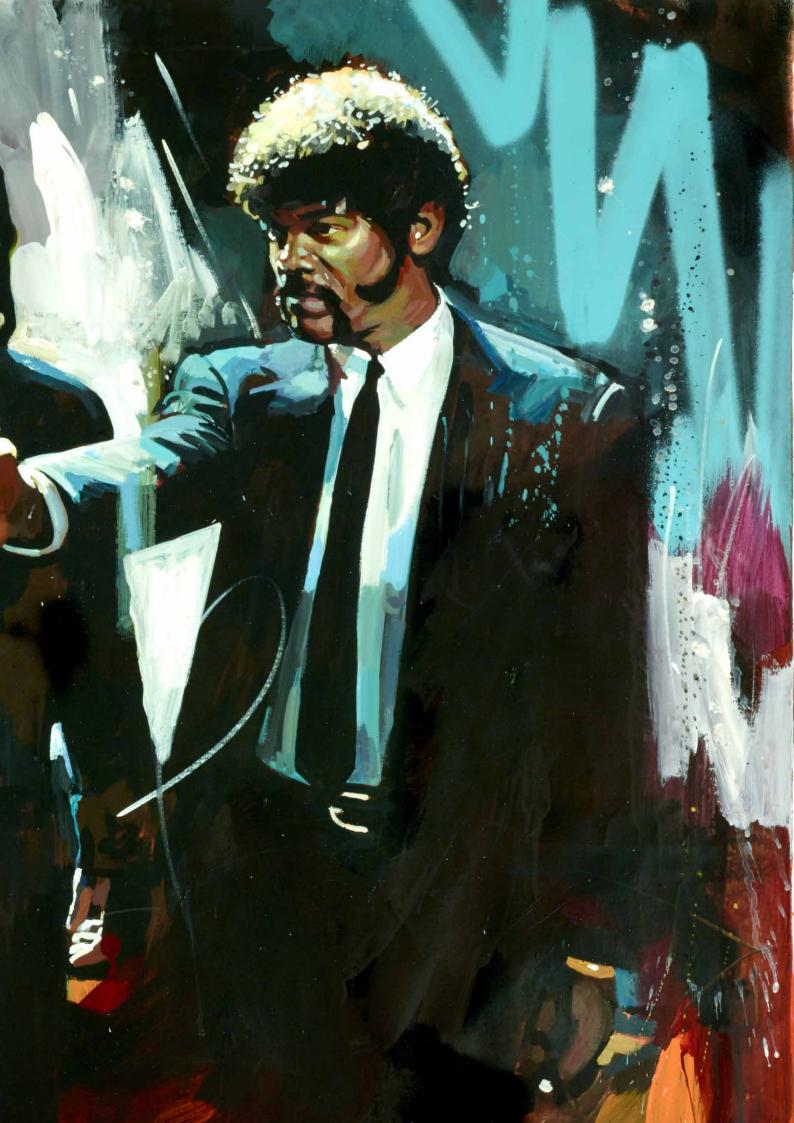

# MIA WALLACE AND VINCENT VEGA (PULP FICTION)

36" X 36" Original on Canvas 1285991