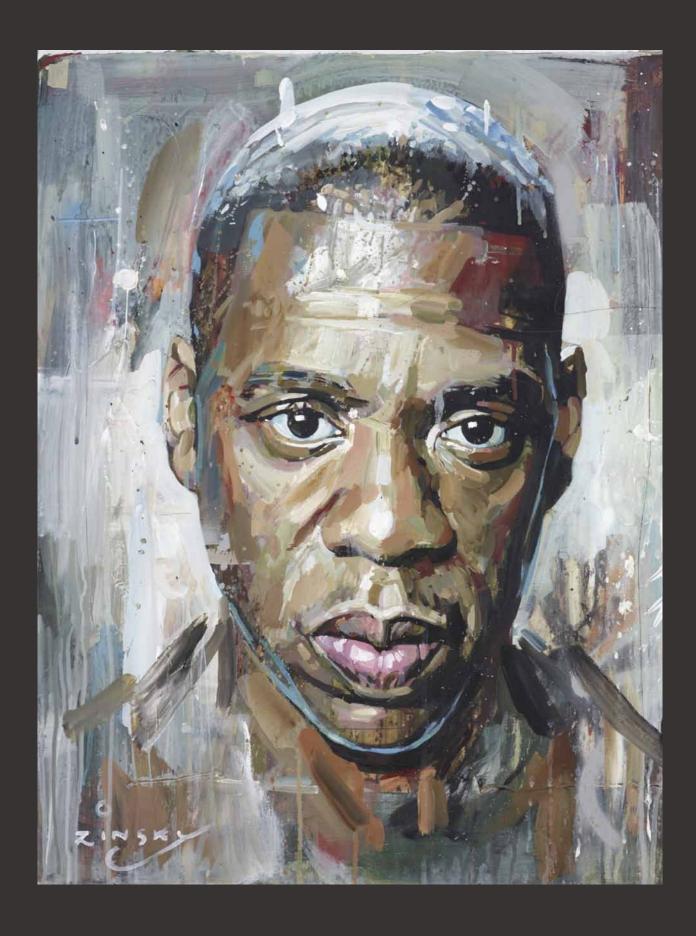

few can resist. Each of these icons had a unique style that while it is of its time, is also strangely timeless, and these images and their subjects live on in our collective consciousness.

#### **CHARLIE CHAPLIN**

24" X 49" Original on Canvas 1307958







## **CARY GRANT**

20" X 24" Original on Canvas 1285976

£3,295

#### MICHAEL CAINE

20" X 24" Original on Canvas 1282730





# **VOICES**

Some of the greatest talents of our time are presented here in classic poses that are familiar to music fans the world over. From the jazz standards of the '30s and '40s up to present day rap, this catalogue of the musical hall of fame has something for everyone.

#### FREDDIE MERCURY

24 X 49" Original on Canvas 1293842

£5,350





## SID VICIOUS NYC

40 X 24" Original on Canvas 1285996







#### JAY Z

24 X 30" Original on Canvas 1293840T





#### SAMMY DAVIS JR

20" X 24" Original on Canvas 1285978



### **BILLIE HOLIDAY**

24 X 30" Original on Canvas 1301355

£3,950







### FRANK SINATRA, LE RAT

30 X 49" Original on Canvas 1285989



## **ENGLISH ROSES**

There are many beautiful women in the world, but for this collection Zinsky has chosen to concentrate on a bouquet of English roses. The perfection and regularity of their features renders these faces remarkable and once caught in their gaze, the viewer is mesmerised.

#### **EMMA WATSON**

36 X 48" Original on Canvas 1291180









#### TWIGGY II

35 X 35" Original on Canvas 908767



## KEIRA KNIGHTLEY

36 X 36" Original on Canvas 908769

£5,350







MAYFAIR ♦ MARLOW ♦ COBHAM ♦ CUNARD

www.clarendonfineart.co