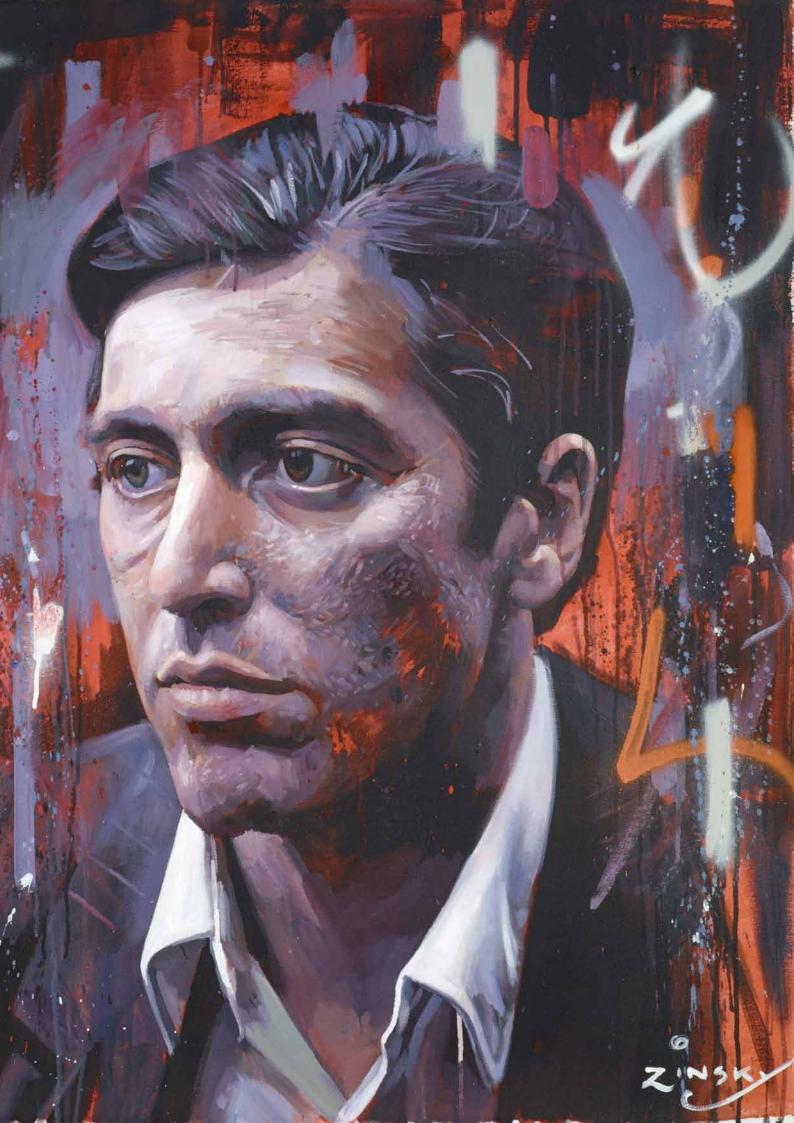

# AL PACINO AS MICHAEL CORLEONE (THE GODFATHER)

30" X 40"
ORIGINAL ON CANVAS

£5,350