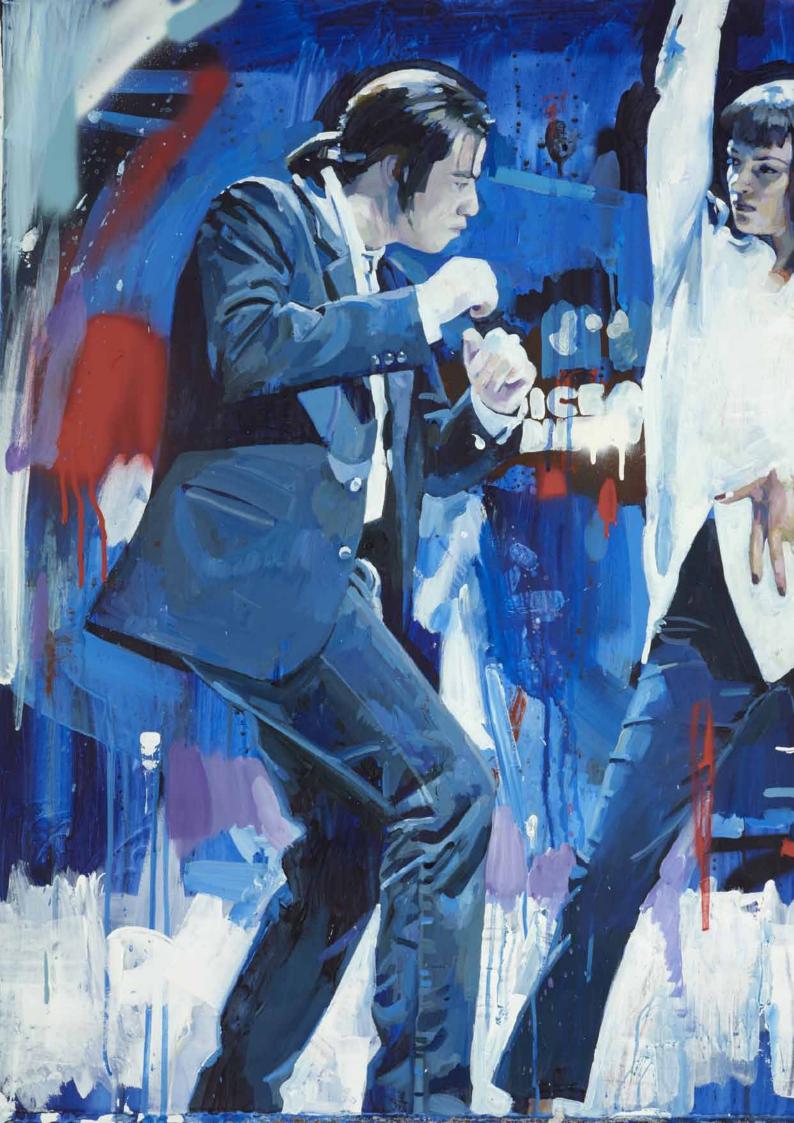

# MIA WALLACE AND VINCENT VEGA (PULP FICTION)

36" X 36" Original on Canvas 1285991