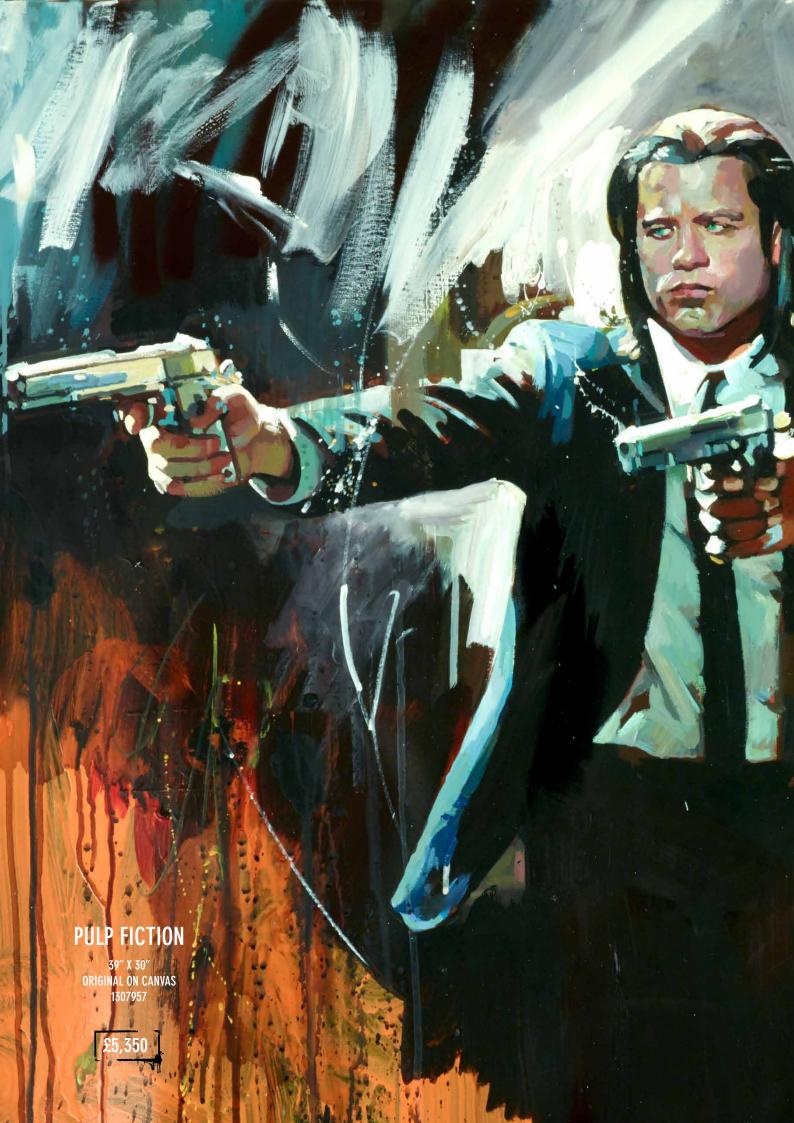

# MIA WALLACE AND VINCENT VEGA (PULP FICTION)

36" X 36" Original on Canvas 1285991