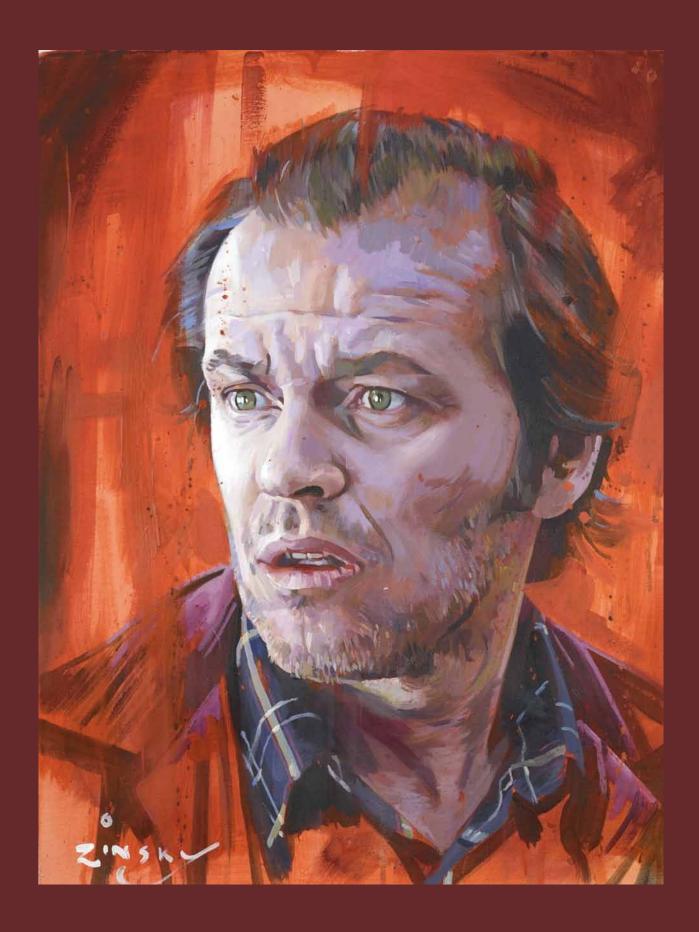

## JACK NICHOLSON AS JACK TORRANCE IN THE SHINING

30" X 24" Original on Canvas 1285983