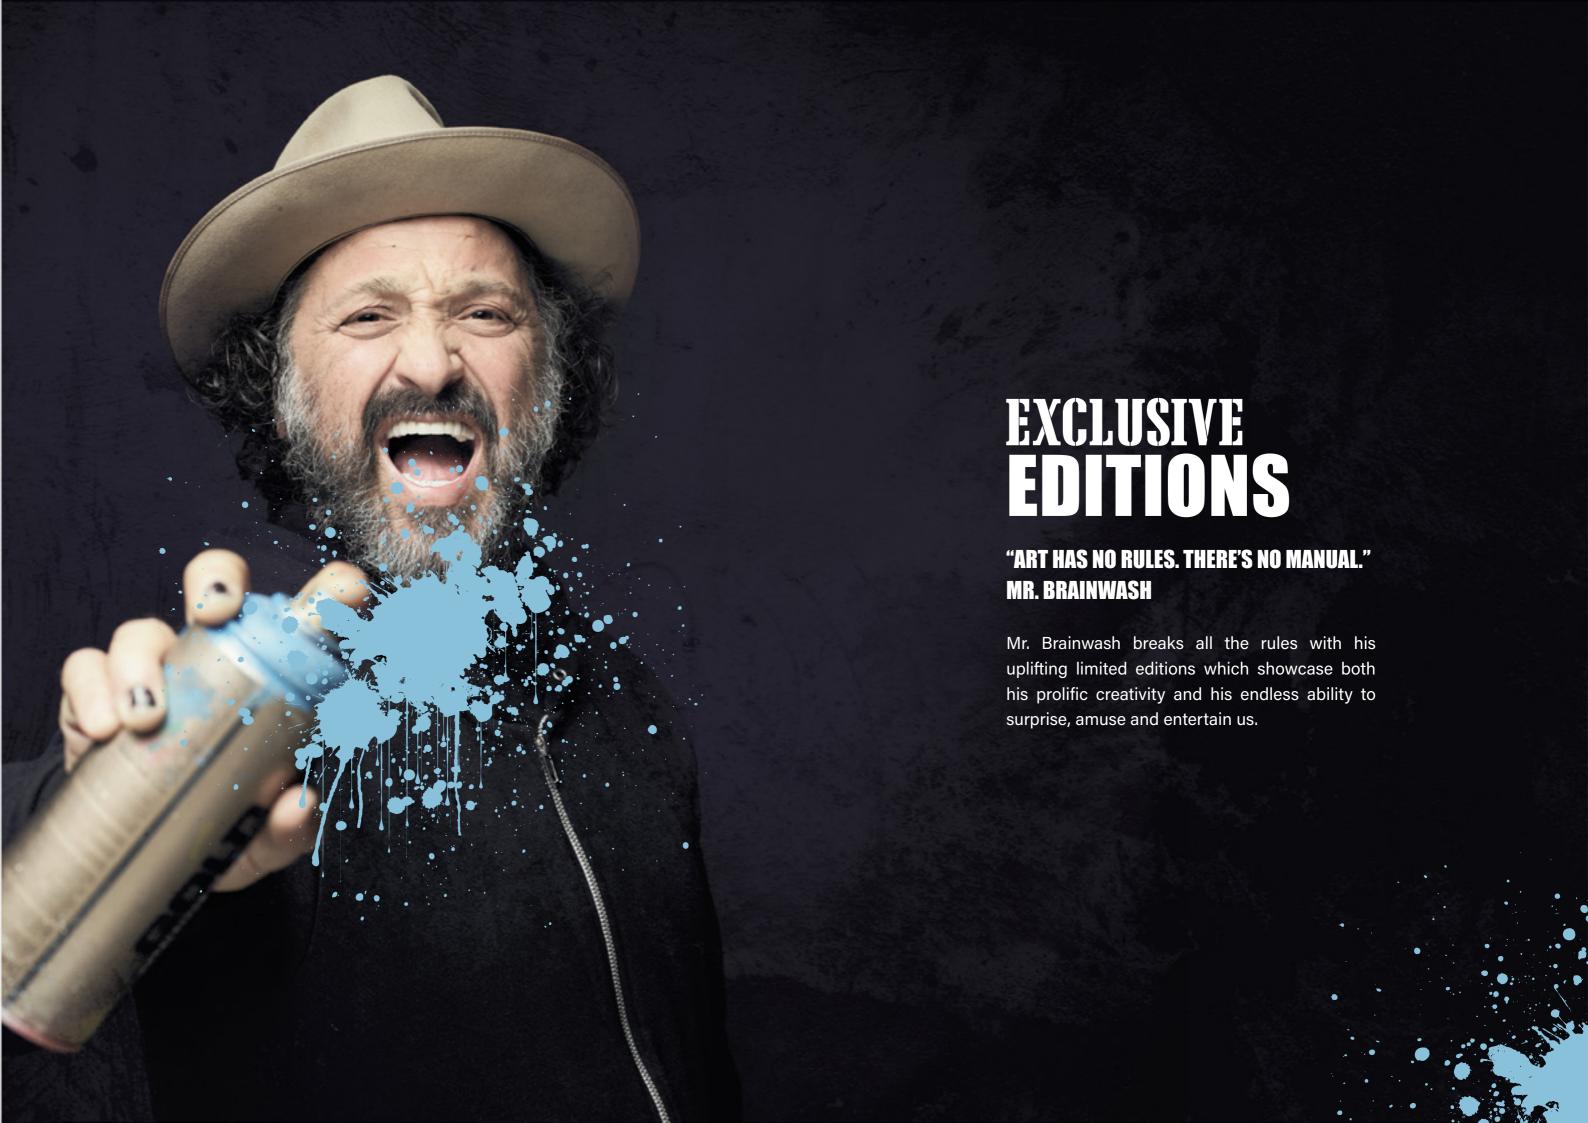

MR. BRAINWASH

## VANDALISED ORIGINALS

Bringing together elements of Pop Art and Street Art, his work embodies the notions of movement, energy and spontaneity, liberating art from the traditional confines of the gallery and allowing it to invade our everyday lives. Whether this is on the side of a New York building or across the frame of a painting in a gallery, his message is clear; art should not be hemmed in by rules and regulations but should be allowed to overflow onto frames, walls, streets and beyond.