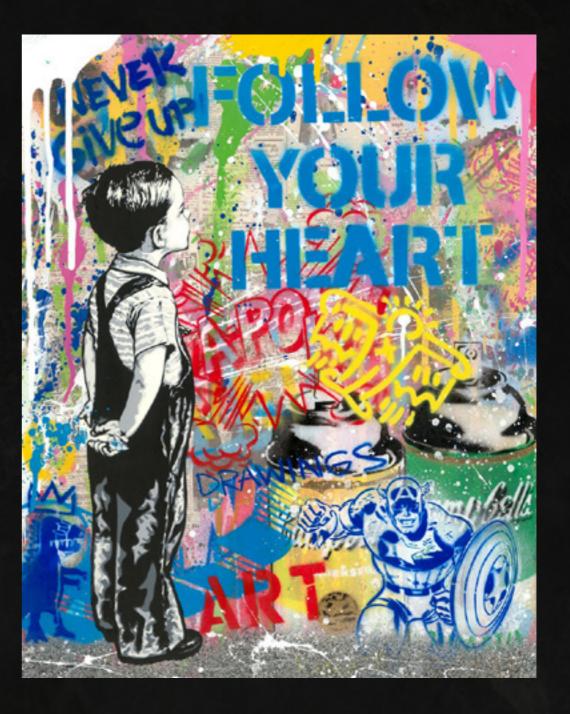

#### Never, Never Give Up!

Vandalised Original With Hand Painted Frame 34 X 29"