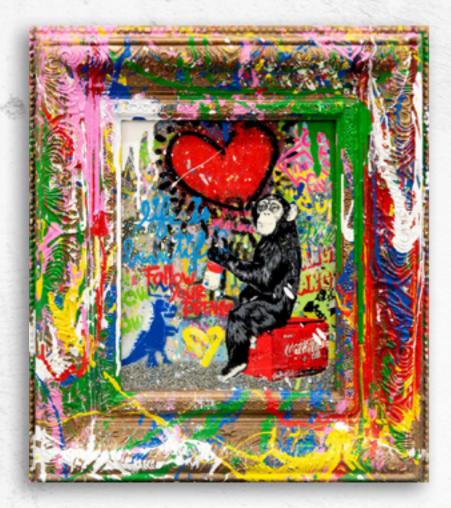

MR. BRAINWASH







## VANDALISED ORIGINALS

Bringing together elements of Pop Art and Street Art, his work embodies the notions of movement, energy and spontaneity, liberating art from the traditional confines of the gallery and allowing it to invade our everyday lives. Whether this is on the side of a New York building or across the frame of a painting in a gallery, his message is clear; art should not be hemmed in by rules and regulations but should be allowed to overflow onto frames, walls, streets and beyond.



#### **Everyday Life**

Vandalised Original With Hand Painted Frame 14 X 16"

**ENQUIRE** 



#### **Banksy Thrower**

Vandalised Original With Hand Painted Frame 14 X 16"

**ENQUIRE** 



#### **Caught Red Handed**

Vandalised Original With Hand Painted Frame 14 X 16"

**ENQUIRE** 



#### **Works Well Together**

Vandalised Original With Hand Painted Frame 14 X 16"





#### With All My Love

Vandalised Original With Hand Painted Frame 34 X 30"

**ENQUIRE** 

#### Never, Never Give Up!

Vandalised Original With Hand Painted Frame 34 X 29"



#### **Pop Wall**

Vandalised Original With Hand Painted Frame 46 X 34"



#### Pop Wall

Vandalised Original With Hand Painted Frame 46 X 34"



# PAPER & UNIQUES

### "ART SHOULDN'T BE SERIOUS, IT IS FREEDOM OF EXPRESSION FOR EVERYONE."

This wel