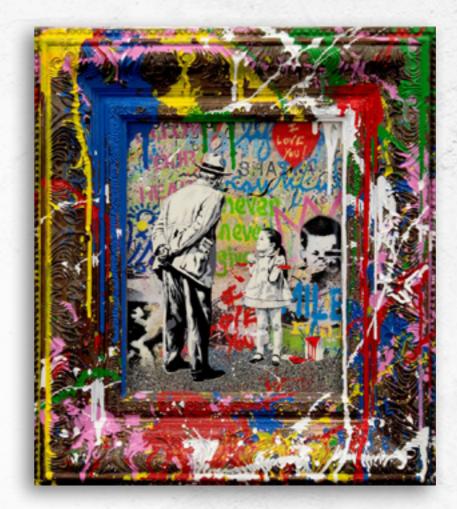

#### **Caught Red Handed**

Vandalised Original With Hand Painted Frame 14 X 16"

**ENQUIRE** 