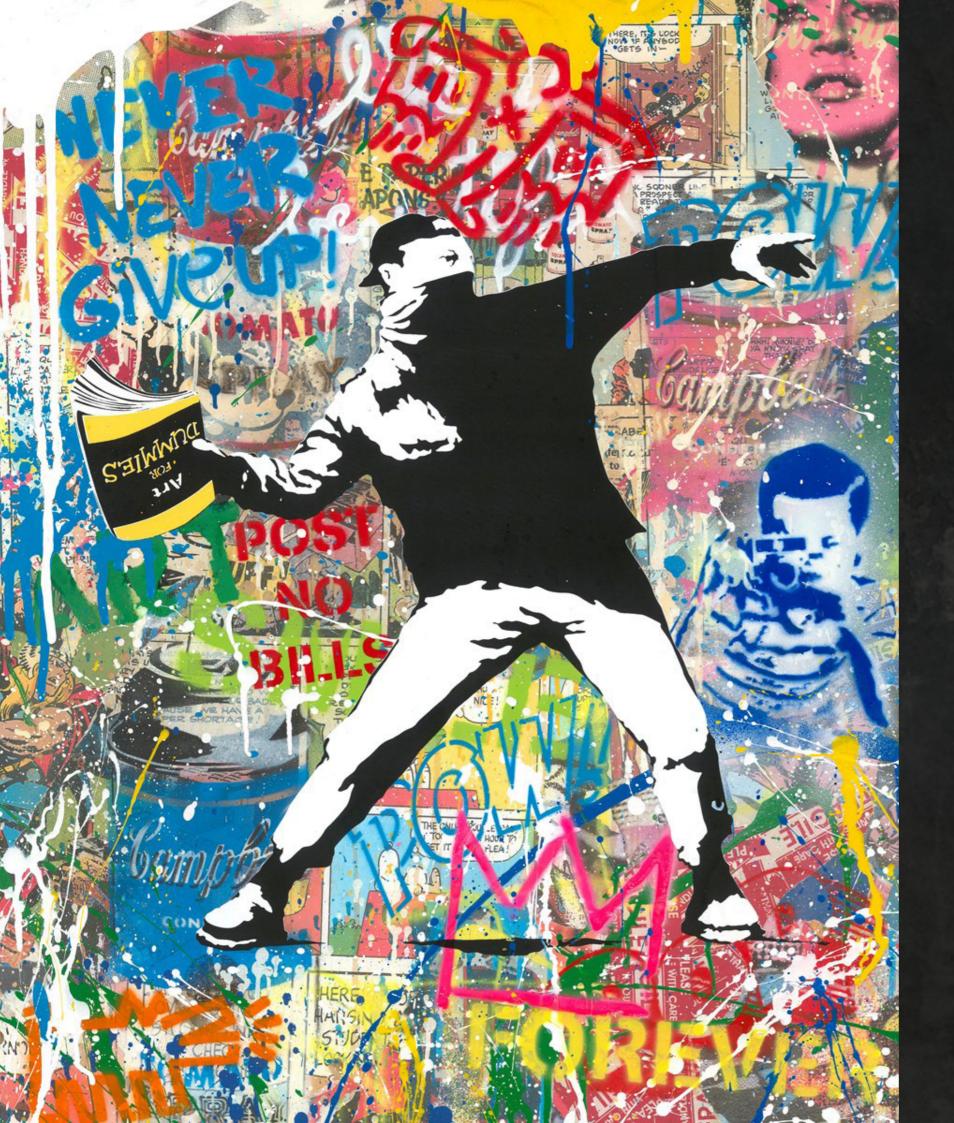

#### **Banksy Thrower**

Vandalised Original With Hand Painted Frame 14 X 16"

**ENQUIRE** 

#### **Banksy Thrower**

Original on Paper 16 X 20"