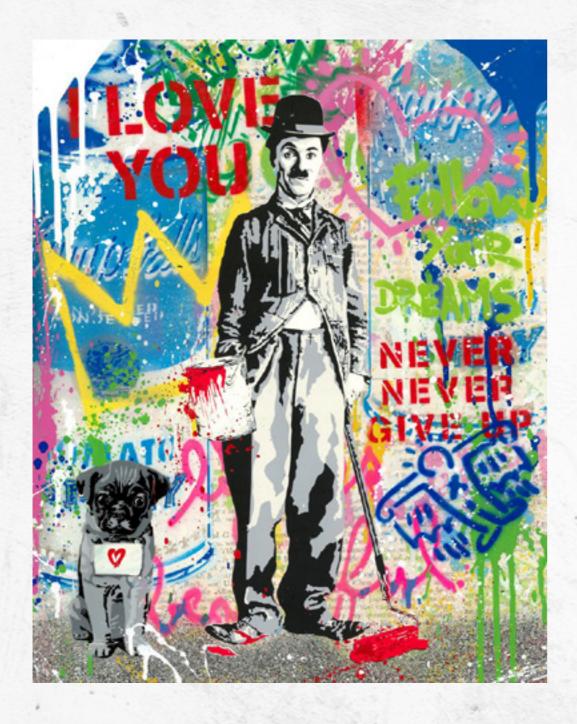

#### Never, Never Give Up!

Vandalised Original With Hand Painted Frame 34 X 29"

#### Chaplin

Original on Paper 16 X 20"

**ENQUIRE** 