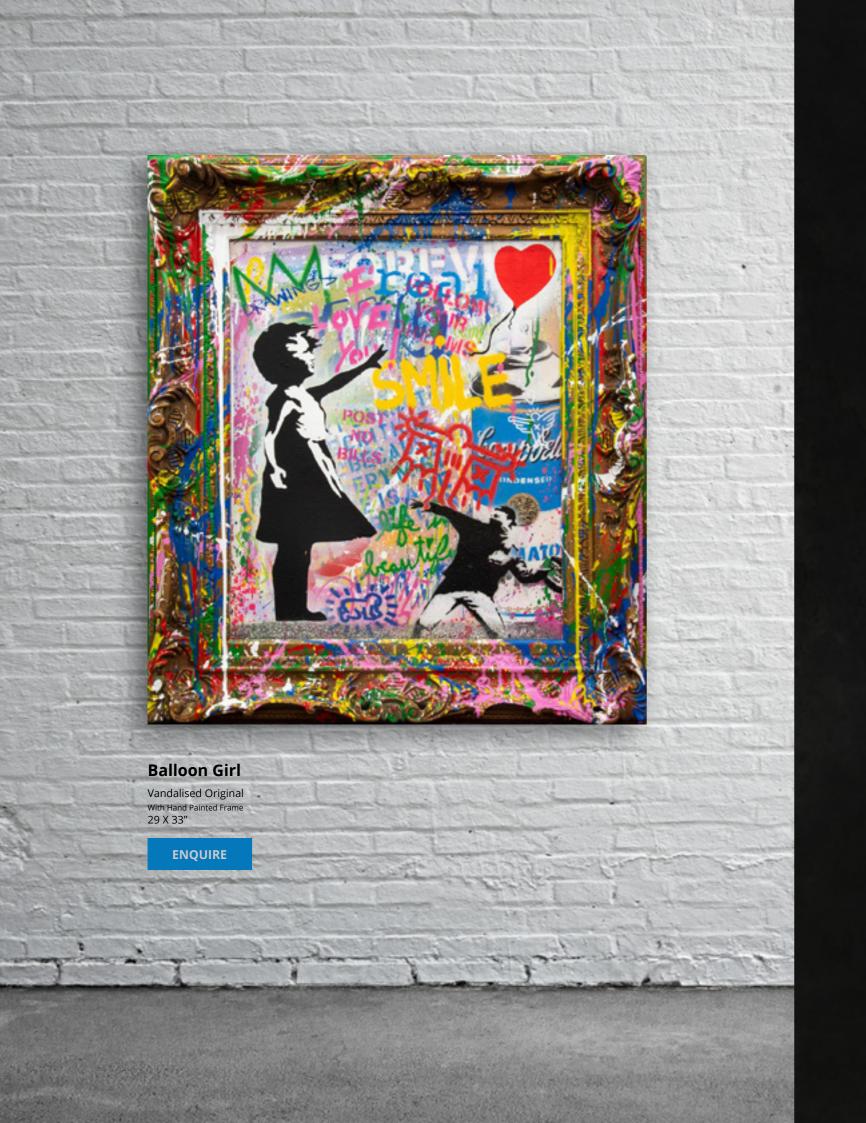

MR. BRAINWASH







## VANDALISED ORIGINALS

Bringing together elements of Pop Art and Street Art, his work embodies the notions of movement, energy and spontaneity, liberating art from the traditional confines of the gallery and allowing it to invade our everyday lives. Whether this is on the side of a New York building or across the frame of a painting in a gallery, his message is clear; art should not be hemmed in by rules and regulations but should be allowed to overflow onto frames, walls, streets and beyond.



#### **Everyday Life**

Vandalised Original With Hand Painted Frame 14 X 16"

**ENQUIRE** 



#### **Banksy Thrower**

Vandalised Original With Hand Painted Frame 14 X 16"

**ENQUIRE** 



#### **Caught Red Handed**

Vandalised Original With Hand Painted Frame 14 X 16"

**ENQUIRE** 



#### **W