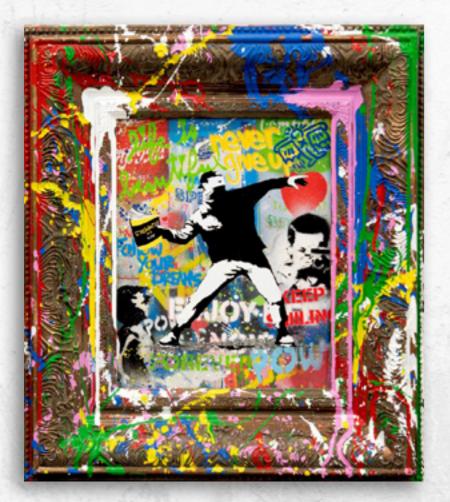

#### **Banksy Thrower**

Vandalised Original With Hand Painted Frame 14 X 16"

**ENQUIRE** 