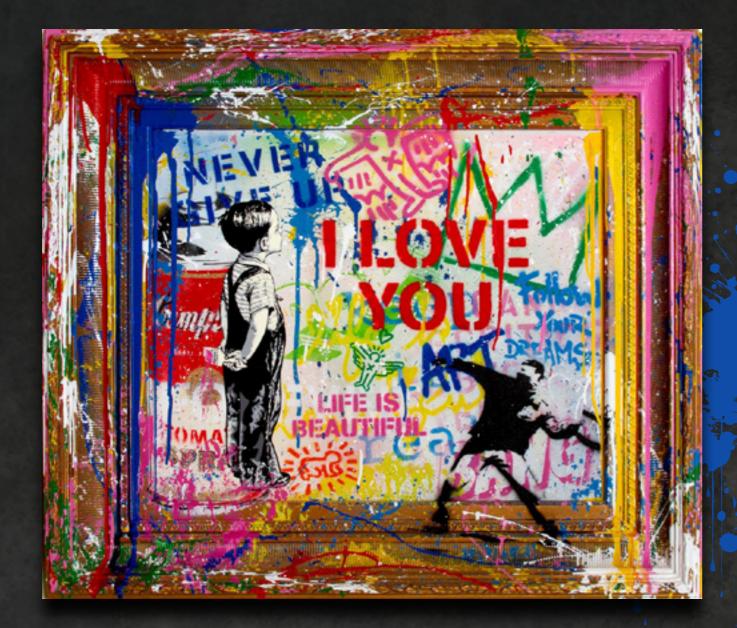

#### With All My Love

Vandalised Original With Hand Painted Frame 34 X 30"

**ENQUIRE** 