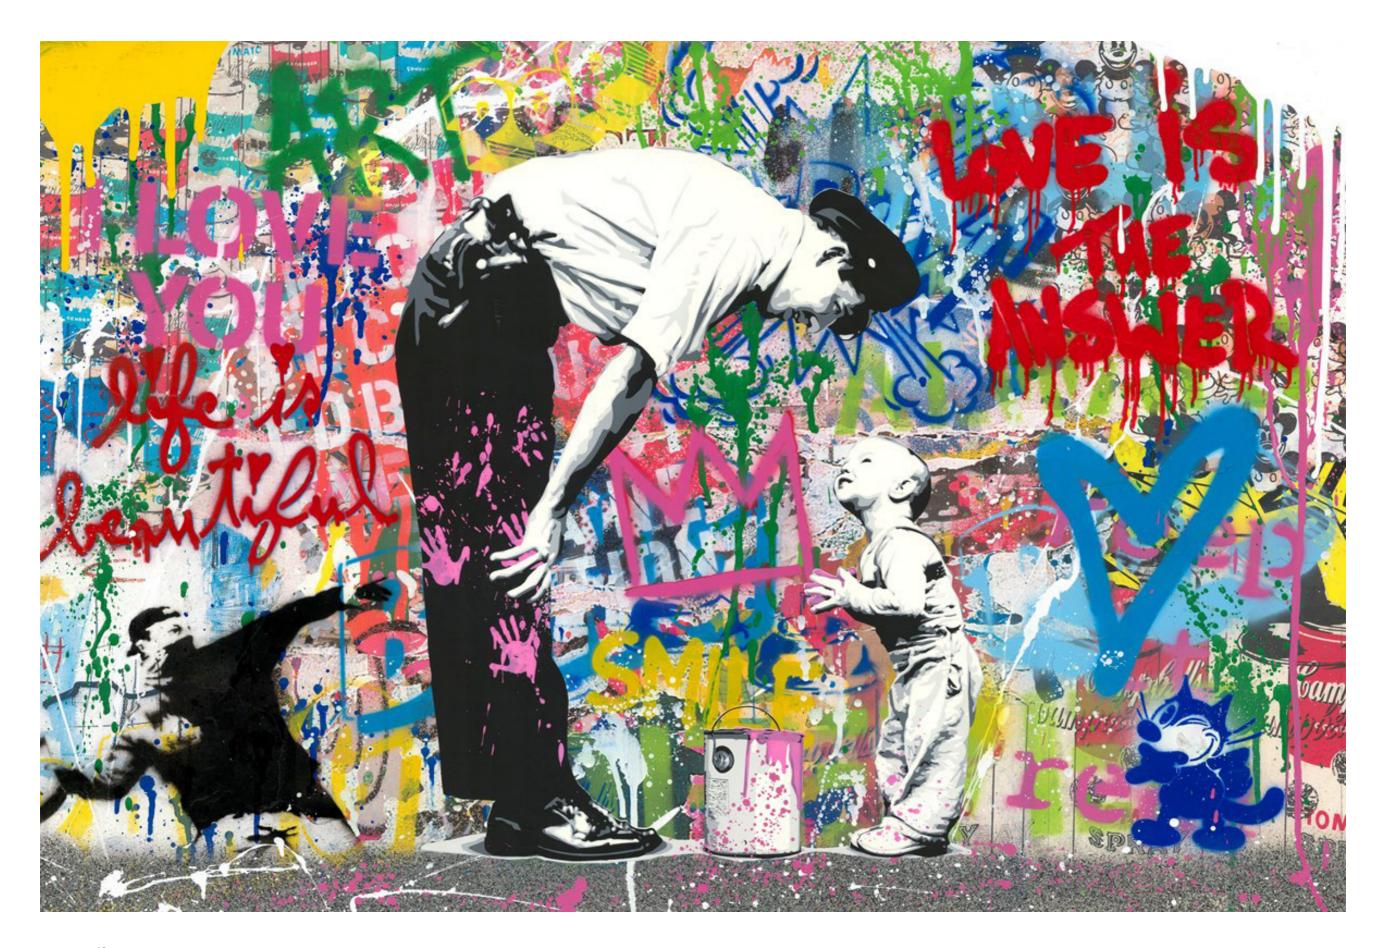

#### **Everyday Life**

Vandalised Original With Hand Painted Frame 14 X 16"

**ENQUIRE** 

#### **Everyday Life**

Original on Paper 36 X 24"