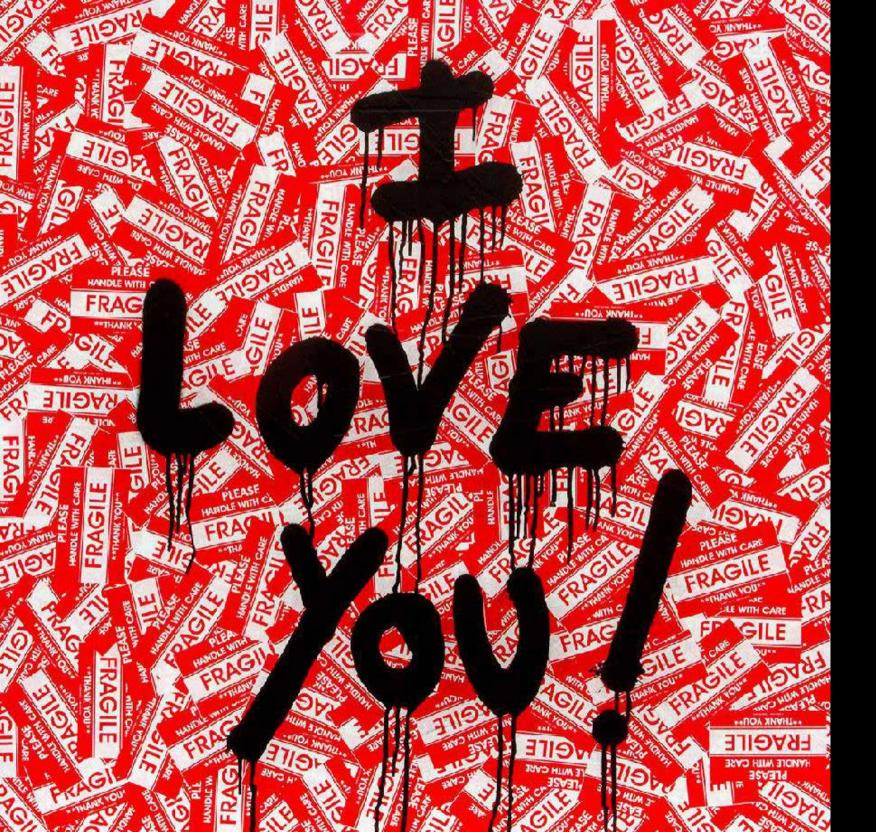

etta, a previously unknown French street artist, had become what Banksy described as "a phenomenon"

"MR BRAINWASH IS A FORCE OF NATURE, HE'S A PHENOMENON." BANKSY

## ORIGINAL SILKSCREEN AND MIXED MEDIA ON CANVAS OR WOOD

These one-of-a-kind original artworks incorporate a range of elements such as silkscreen printing, stencilling, painting, collage and spray painting. Each one features Mr Brainwash's personal mantra "Life Is Beautiful" and his thumbprint and is hand signed by the artist and assigned a dollar bill serial number.



EVERYDAY LIFE

Original on Canvas, 60 x 37"



## BALLOON GIRL Original on Canvas, 60 x 37"



## BANKSY THROWER

Stencil and Mixed Media on Wood Panels, 36 x 23"

## EINSTEIN

Silkscreen, Neon Lightbulb and Mixed Media on Canvas In Plexiglass Box, 28 x 42"





## I LOVE YOU!

Spray Paint and Stickers on Plywood, 36 x 36"

## LIFE IS A COMIC BOOK

Neon Lightbulb and Mixed Media on Canvas in Plexiglass Box, 36 x 36"





## SPLASH YOUR HEART

Neon Lightbulb and Acrylic in Plexiglass Box, 36 x 36"

## ORIGINAL SILKSCREEN AND MIXED MEDIA ON PAPER

These original artworks on paper incorporate a range of elements such as silkscreen printing, stencilling, painting, collage and spray painting. Each one features Mr Brainwash's personal mantra "Life Is Beautiful" and his thumbprint and is hand signed by the artist and assigned a dollar bill serial number.



CHAPLIN
Original on Paper, 24 x 24"



**EINSTEIN** Original on Paper, 22 x 30"



## JUXTAPOSE

Original on Paper, 68 X 48"



## BALLOON GIRL

Original on Paper, 22 x 22"



Original on Paper, 22