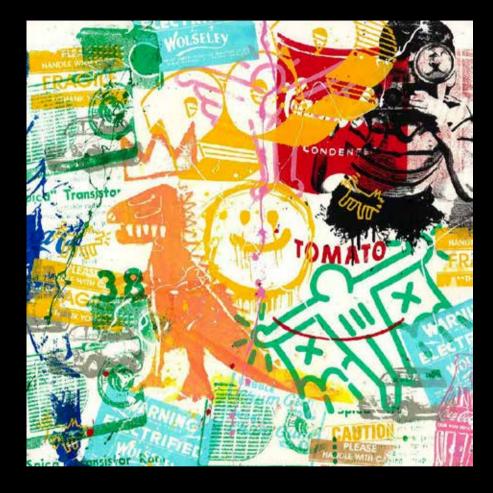

## ORIGINAL SILKSCREEN AND MIXED MEDIA ON CANVAS OR WOOD

These one-of-a-kind original artworks incorporate a range of elements such as silkscreen printing, stencilling, painting, collage and spray painting. Each one features Mr Brainwash's personal mantra "Life Is Beautiful" and his thumbprint and is hand signed by the artist and assigned a dollar bill serial number.

## BANKSY THROWER

Stencil and Mixed Media on Wood Panels, 36 x 23"

## I LOVE YOU!

Spray Paint and Stickers on Plywood, 36 x 36"