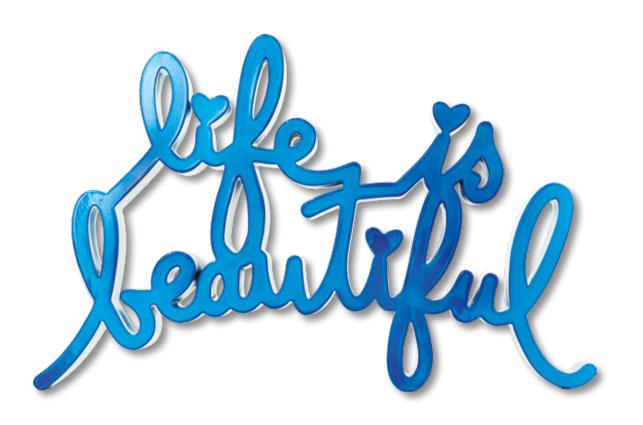

## LIFE IS BEAUTIFUL - BLUE

Ed. 3/8 Standard Chrome-Painted Cast Resin Sculpture,  $11 \times 18$ "