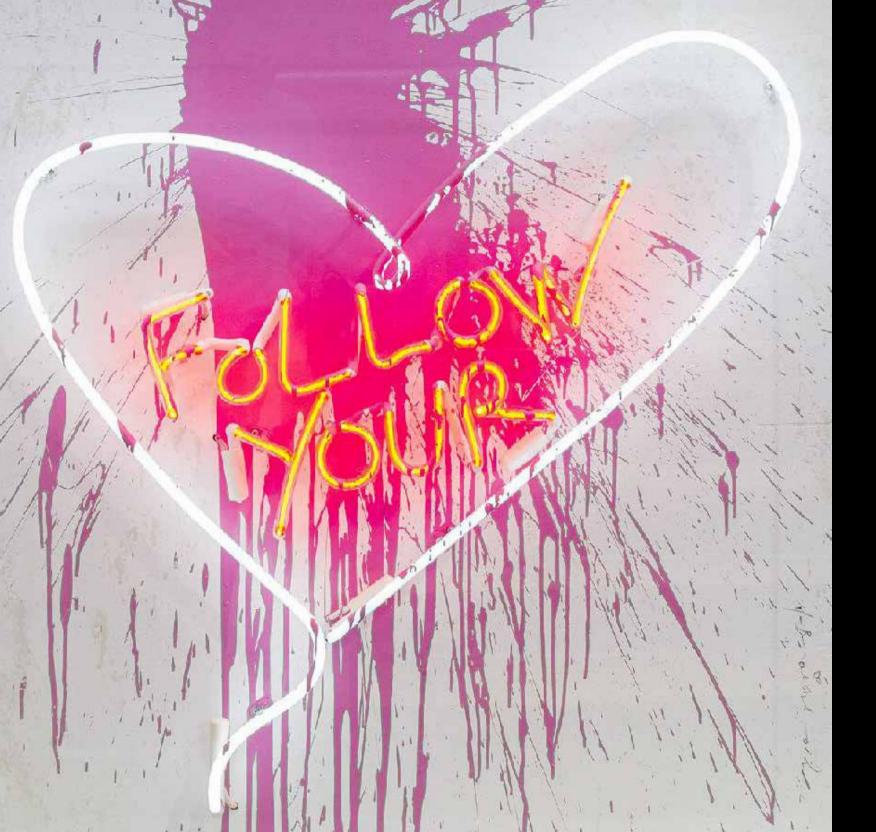

## FOLLOW YOUR HEART, RED 2020

Silkscreen Edition on Paper of 25, 30 x 22",

**FOLLOW YOUR HEART, GREEN 2020** Silkscreen Edition on Paper of 25, 30 x 22",

FOLLOW YOUR HEART, BLUE 2020 Silkscreen Edition on Paper of 25, 30 x 22",