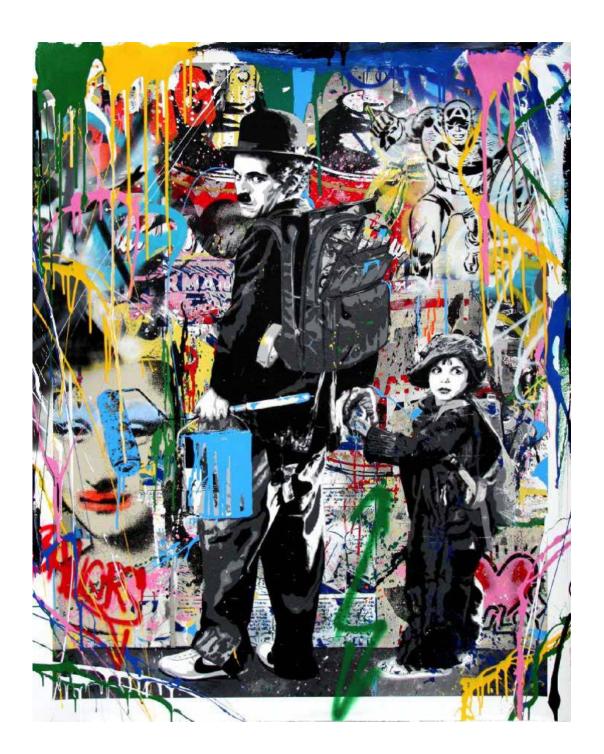

er, 22 x 30"



In 2010, he appeared as the central character in the Oscar nominated documentary film Exit Through the Gift Shop, directed by Banksy and including much of his own footage.

It charts the unconventional rise of an art phenomenon who began as a maverick film maker but transformed himself into a key player in the sphere of street art, the biggest counter-cultural movement since Punk, and brought Mr Brainwash and his art to even greater prominence. In the last 10 years, this subversive and playful visionary has been placed on the elite list of the world's top artists based on auction sales of nearly \$2.5million and his meteoric rise has been the largest ever seen in the Art Market.

**EVERYDAY LIFE**Original on Paper, 38 x 50"





CAPTAIN AMERICA
Original on Paper, 38 x 50"



JUST KIDDING Original on Paper, 38 x 48"





POP SCENE Original on Paper, 30 x 22"

Original on Paper, 40 x 30"



POP SCENE



**POP SCENE**Original on Paper, 22 x 22"

9390695

**POP SCENE**Original on Paper, 36 x 36"



# MIXED MEDIA SCULPTURE

These unique statement sculptures are created with collage on enamelled steel, and feature some of the words and phrases that have become synonymous with the life and work of Mr Brainwash.



## LIFE IS BEAUTIFUL

Collage on Enameled Steel Sculpture, 36 x 23"





## LIFE IS BEAUTIFUL - BLUE

Ed. 3/8 Standard Chrome-Painted Cast Resin Sculpture,  $11 \times 18$ "

## LIFE IS BEAUTIFUL - FUSCHIA

Ed. 3/8 Standard Chrome-Painted Cast Resin Sculpture, 11 x 18"

## UNIQUE ON PAPER

Each of the 'Unique' pieces is a one of a kind original silkscreen