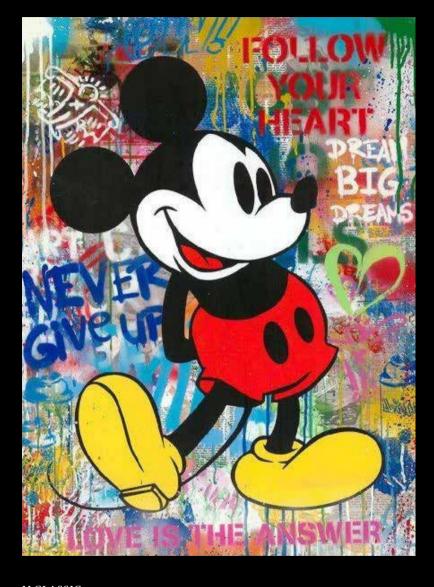

## ORIGINAL SILKSCREEN AND MIXED MEDIA ON PAPER

These original artworks on paper incorporate a range of elements such as silkscreen printing, stencilling, painting, collage and spray painting. Each one features Mr Brainwash's personal mantra "Life Is Beautiful" and his thumbprint and is hand signed by the artist and assigned a dollar bill serial number.