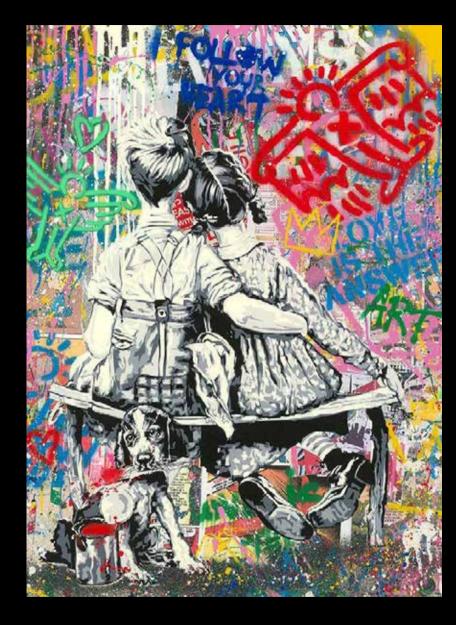

## ORIGINAL SILKSCREEN AND MIXED MEDIA ON PAPER

These original artworks on paper incorporate a range of elements such as silkscreen printing, stencilling, painting, collage and spray painting. Each one features Mr Brainwash's personal mantra "Life Is Beautiful" and his thumbprint and is hand signed by the artist and assigned a dollar bill serial number.