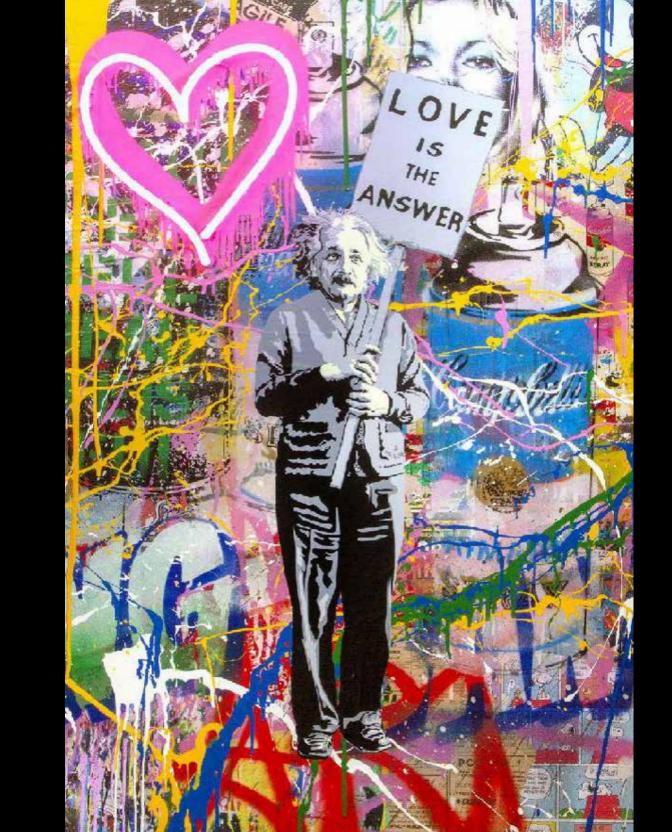

## EINSTEIN

Silkscreen, Neon Lightbulb and Mixed Media on Canvas In Plexiglass Box, 28 x 42"