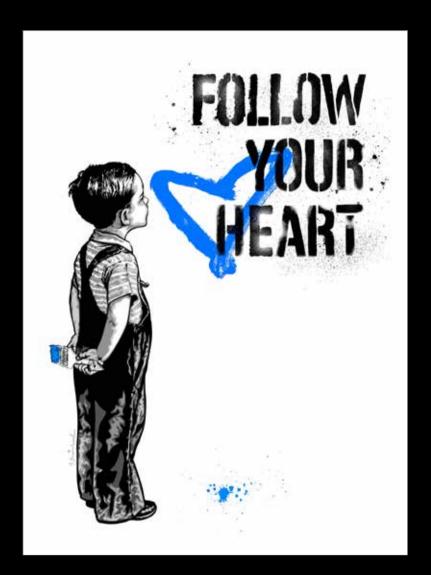

# **EXCLUSIVE EDITIONS**

CREATED FOR CLARENDON FINE ART

Typically positive and uplifting in their message, these three new silkscreen editions on paper have been released exclusively through Clarendon Fine Art. Each one is a six-colour screen-print on archival art paper, signed and numbered by the artist and with his thumbprint on the back. The low edition size of 25 adds to their status as highly desirable and rare collector's pieces.

## FOLLOW YOUR HEART, RED 2020

Silkscreen Edition on Paper of 25, 30 x 22",

**FOLLOW YOUR HEART, GREEN 2020** Silkscreen Edition on Paper of 25, 30 x 22",

FOLLOW YOUR HEART, BLUE 2020 Silkscreen Edition on Paper of 25, 30 x 22",