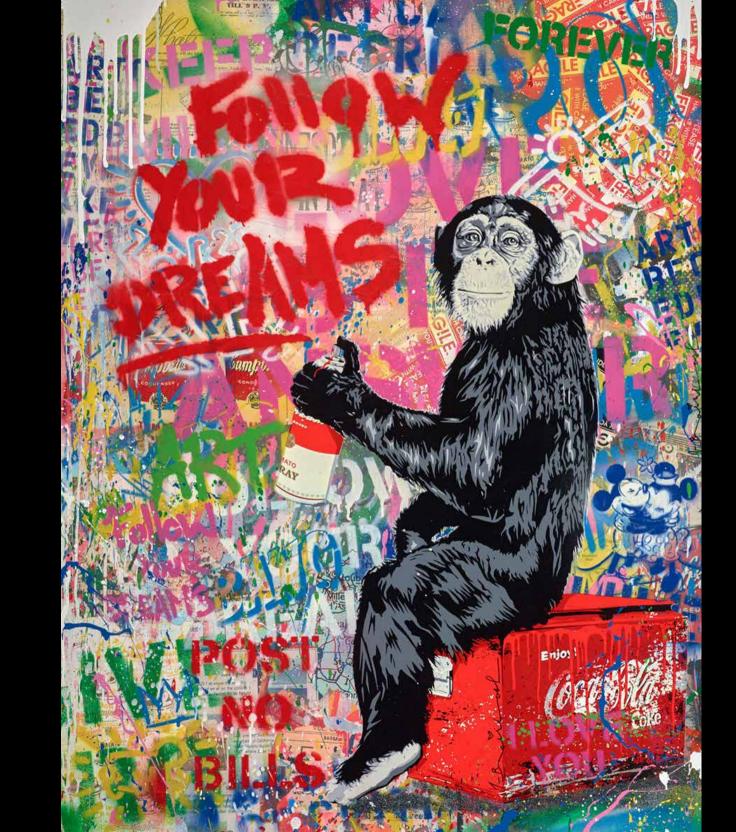

# **EXCLUSIVE EDITIONS**

CREATED FOR CLARENDON FINE ART

Typically positive and uplifting in their message, these three new silkscreen editions on paper have been released exclusively through Clarendon Fine Art. Each one is a six-colour screen-print on archival art paper, signed and numbered by the artist and with his thumbprint on the back. The low edition size of 25 adds to their status as highly desirable and rare collector's pieces.

## FOLLOW YOUR HEART, RED 2020

Silkscreen Edition on Paper of 25, 30 x 22",

**FOLLOW YOUR HEART, GREEN 2020** Silkscreen Edition on Paper of 25, 30 x 22",

FOLLOW YOUR HEART, BLUE 2020 Silkscreen Edition on Paper of 25, 30 x 22",