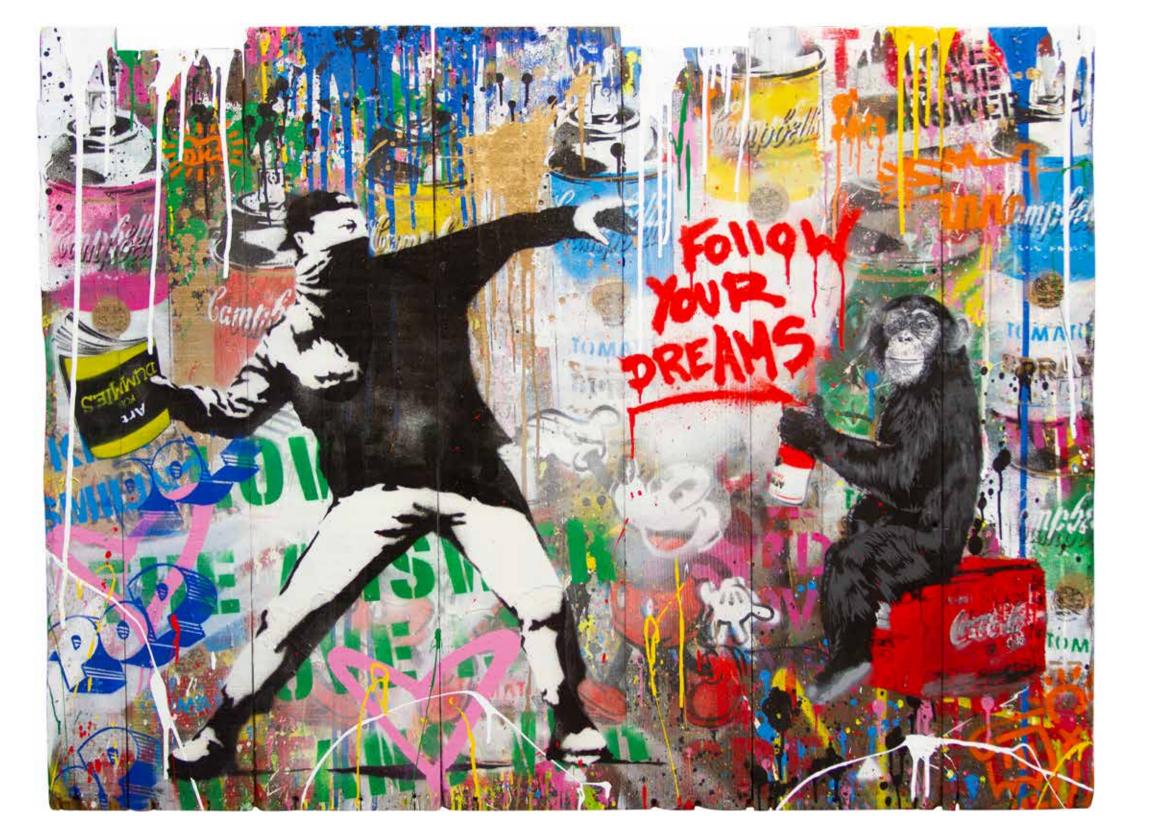

ed almost \$1m, he was on the cover of LA Weekly and the original five day exhibition had been extended to run for three months. Overnight, Mr Brainwash, AKA Thierry Guetta, a previously unknown French street artist, had become what Banksy described as "a phenomenon"

"MR BRAINWASH IS A FORCE OF NATURE, HE'S A PHENOMENON." BANKSY

## ORIGINAL SILKSCREEN AND MIXED MEDIA ON CANVAS OR WOOD

These one-of-a-kind original artworks incorporate a range of elements such as silkscreen printing, stencilling, painting, collage and spray painting. Each one features Mr Brainwash's personal mantra "Life Is Beautiful" and his thumbprint and is hand signed by the artist and assigned a dollar bill serial number.



EVERYDAY LIFE

Original on Canvas, 60 x 37"



## BALLOON GIRL Original on Canvas, 60 x 37"



## BANKSY THROWER

Stencil and Mixed Media on Wood Panels, 36 x 23"

## EINSTEIN

Silkscreen, Neon Lightbulb and Mixed Media on Canvas In Plexiglass Box, 28 x 42"





## I LOVE YOU!

Spray Paint and Stickers on Plywood, 36 x 36"

## LIFE IS A COMIC BOOK

Neon Lightbulb and Mixed Media on Canvas in Plexiglass Box, 36 x 36"





## SPLASH YOUR HEART

Neon Lightbulb and Acrylic in Plexiglass Box, 36 x 36"

## ORIGINAL SILKSCREEN AND MIXED MEDIA ON PAPER

These original artworks on paper incorporate a range of elements such as silkscreen printing, stencilling, painting, collage and spray painting. Each one features Mr Brainwash's personal mantra "Life Is Beautiful" and his thumbprint and is hand signed by the artist and assigned a dollar bill serial number.



CHAPLIN
Original on Paper, 24