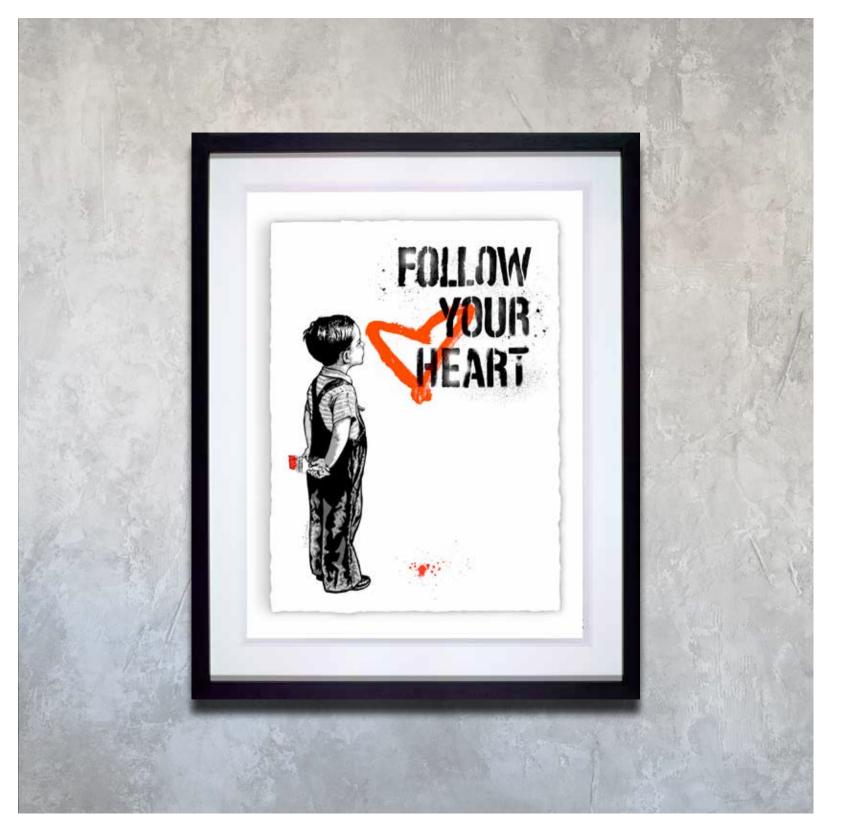

# **EXCLUSIVE EDITIONS**

CREATED FOR CLARENDON FINE ART

Typically positive and uplifting in their message, these three new silkscreen editions on paper have been released exclusively through Clarendon Fine Art. Each one is a six-colour screen-print on archival art paper, signed and numbered by the artist and with his thumbprint on the back. The low edition size of 25 adds to their status as highly desirable and rare collector's pieces.

## FOLLOW YOUR HEART, RED 2020

Silkscreen Edition on Paper of 25, 30 x 22",

**FOLLOW YOUR HEART, GREEN 2020** Silkscreen Edition on Paper of 25, 30 x 22",

FOLLOW YOUR HEART, BLUE 2020 Silkscreen Edition on Paper of 25, 30 x 22",