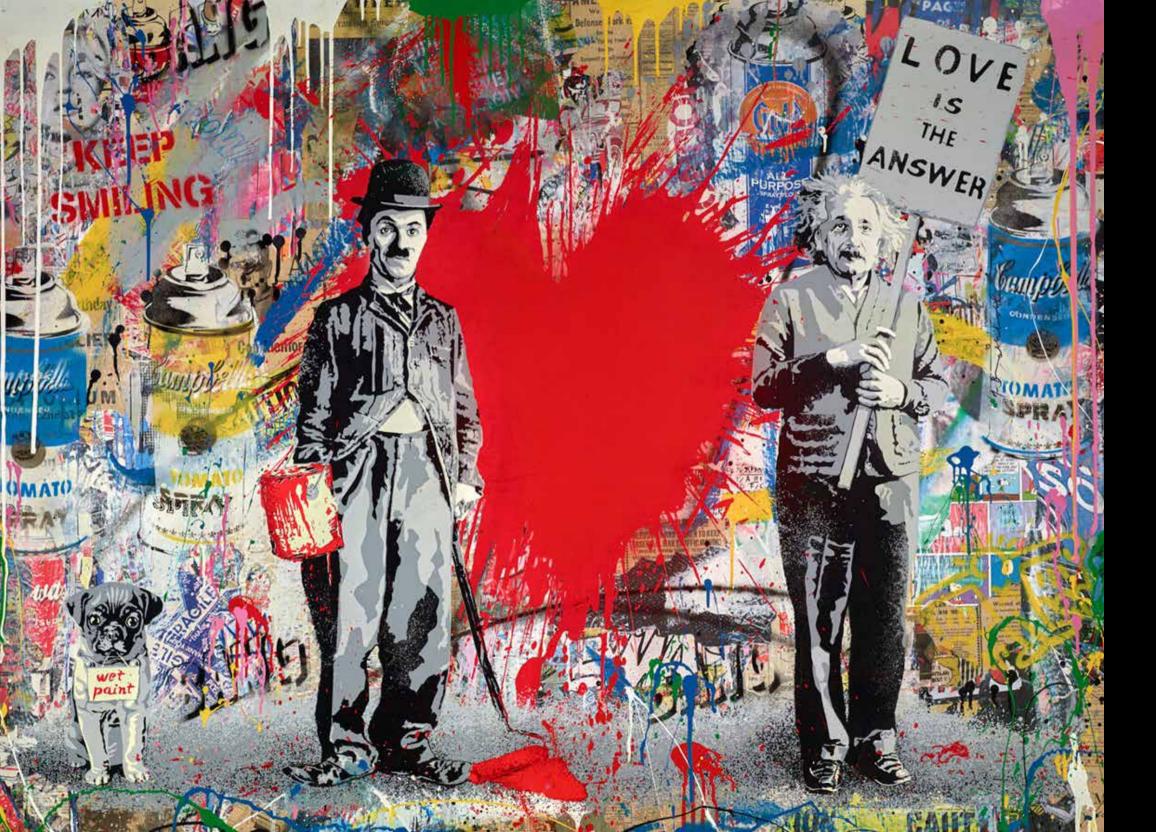

d Panels, 36 x 23"

## EINSTEIN

Silkscreen, Neon Lightbulb and Mixed Media on Canvas In Plexiglass Box, 28 x 42"





## I LOVE YOU!

Spray Paint and Stickers on Plywood, 36 x 36"

## LIFE IS A COMIC BOOK

Neon Lightbulb and Mixed Media on Canvas in Plexiglass Box, 36 x 36"





## SPLASH YOUR HEART

Neon Lightbulb and Acrylic in Plexiglass Box, 36 x 36"

## ORIGINAL SILKSCREEN AND MIXED MEDIA ON PAPER

These original artworks on paper incorporate a range of elements such as silkscreen printing, stencilling, painting, collage and spray painting. Each one features Mr Brainwash's personal mantra "Life Is Beautiful" and his thumbprint and is hand signed by the artist and assigned a dollar bill serial number.



CHAPLIN
Original on Paper, 24 x 24"



**EINSTEIN** Original on Paper, 22 x 30"



## JUXTAPOSE

Original on Paper, 68 X 48"



## BALLOON GIRL

Original on Paper, 22 x 22"



Original on Paper, 22 x 22"





Innovative and fearless, the work of Mr Brainwash embraces a riot of themes and styles, statements and jokes, commentary and chaos. Combining elements from pop art's past, from classical paintings and from the raw components of his street art beginnings, he creates larger-than-life celebrations of culture, imagination and sheer audacity.

Confidently navigating the worlds of cinema, celebrity, music and sport, Mr. Brainwash has collaborated with partners from Marvel Comics to the Red Hot Chilli Peppers, not to mention footballing legend Pele. His extraordinary success has won him personal commissions from stars including Madonna and collectors from all walks of li