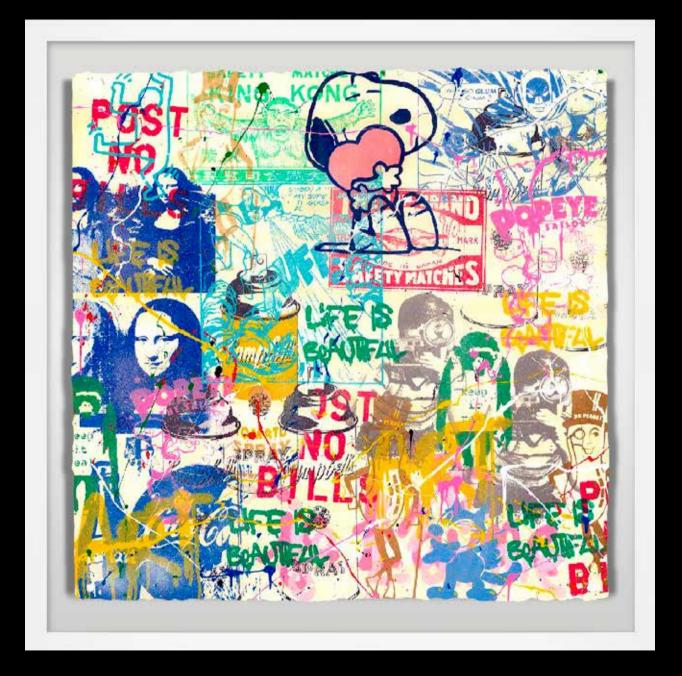

## ORIGINAL SILKSCREEN AND MIXED MEDIA ON PAPER

These original artworks on paper incorporate a range of elements such as silkscreen printing, stencilling, painting, collage and spray painting. Each one features Mr Brainwash's personal mantra "Life Is Beautiful" and his thumbprint and is hand signed by the artist and assigned a dollar bill serial number.

## BALLOON GIRL

Original on Paper, 22 x 22"

Original on Paper, 22 x 22"

Innovative and fearless, the work of Mr Brainwash embraces a riot of themes and styles, statements and jokes, commentary and chaos. Combining elements from pop art's past, from classical paintings and from the raw components of his street art beginnings, he creates larger-than-life celebrations of culture, imagination and sheer audacity.