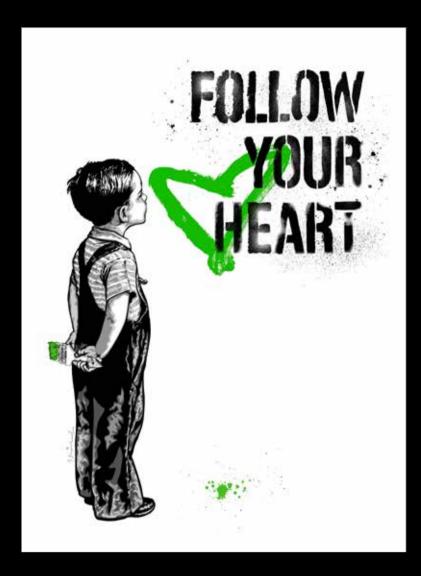

# **EXCLUSIVE EDITIONS**

CREATED FOR CLARENDON FINE ART

Typically positive and uplifting in their message, these three new silkscreen editions on paper have been released exclusively through Clarendon Fine Art. Each one is a six-colour screen-print on archival art paper, signed and numbered by the artist and with his thumbprint on the back. The low edition size of 25 adds to their status as highly desirable and rare collector's pieces.

## FOLLOW YOUR HEART, RED 2020

Silkscreen Edition on Paper of 25, 30 x 22",

**FOLLOW YOUR HEART, GREEN 2020** Silkscreen Edition on Paper of 25, 30 x 22",

FOLLOW YOUR HEART, BLUE 2020 Silkscreen Edition on Paper of 25, 30 x 22",