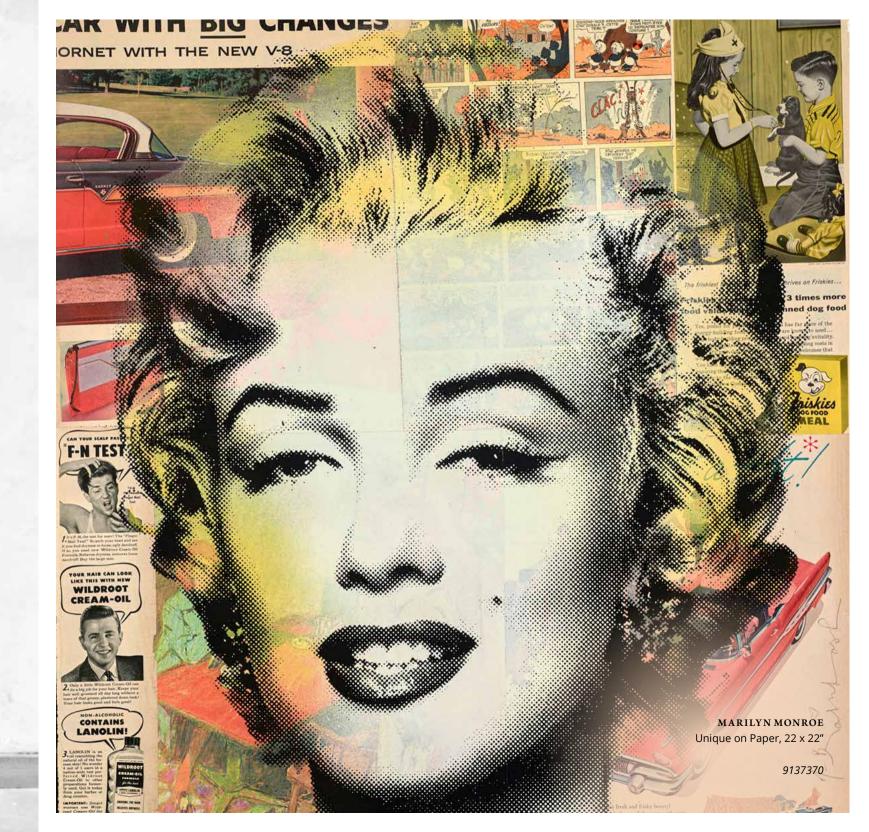

## UNIQUE ON PAPER

Each of the 'Unique' pieces is a one of a kind original silkscreen and collage work. Again, they feature the Brainwash mantra "Life Is Beautiful" and his thumbprint, are hand signed by the artist.