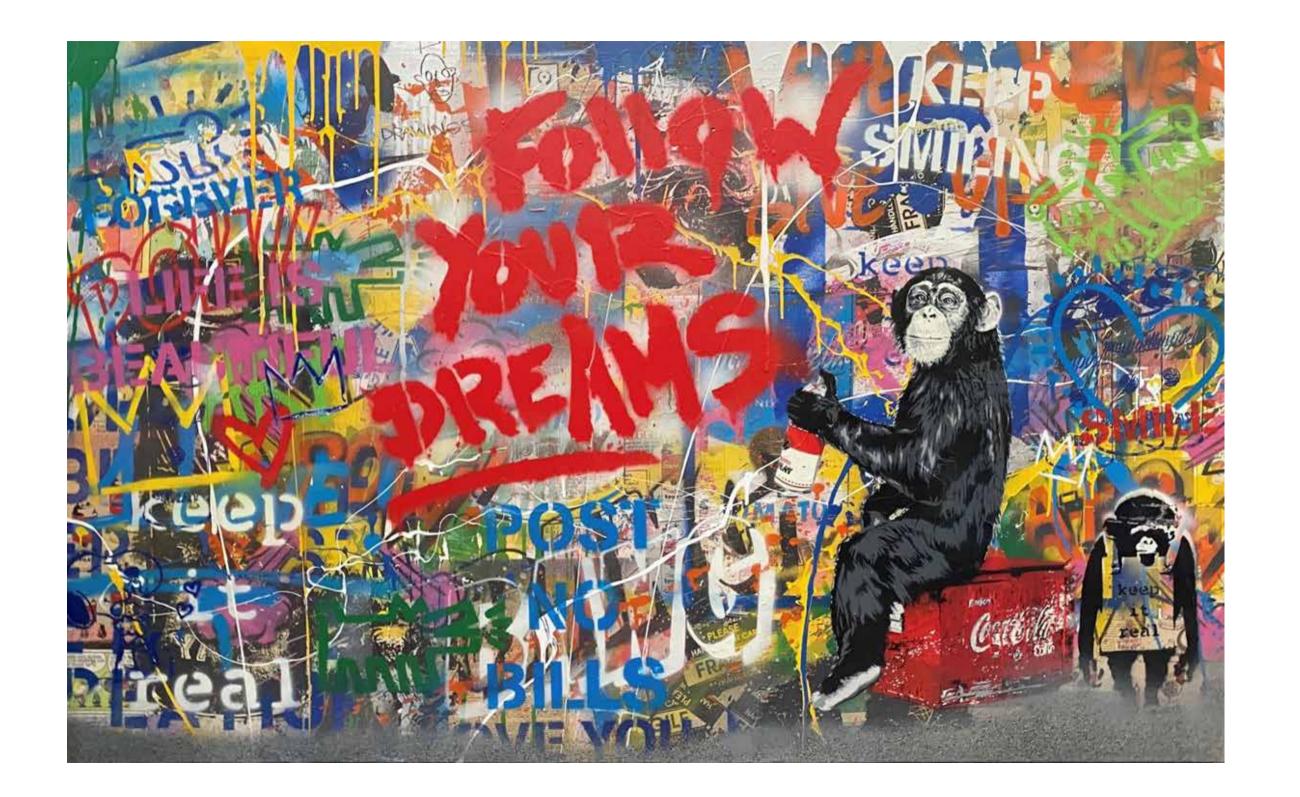

## ORIGINAL SILKSCREEN AND MIXED MEDIA ON CANVAS OR WOOD

These one-of-a-kind original artworks incorporate a range of elements such as silkscreen printing, stencilling, painting, collage and spray painting. Each one features Mr Brainwash's personal mantra "Life Is Beautiful" and his thumbprint and is hand signed by the artist and assigned a dollar bill serial number.