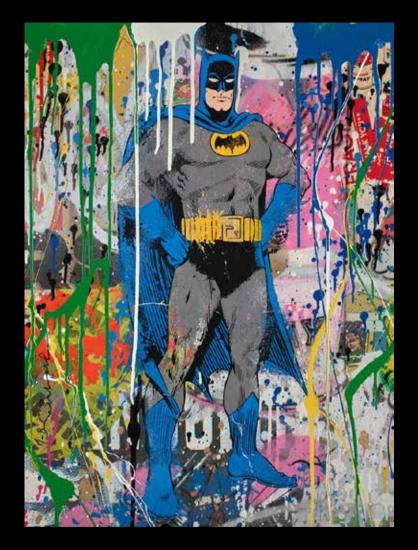

**BATMAN**Original on Paper, 22 x 30"

In 2010, he appeared as the central character in the Oscar nominated documentary film Exit Through the Gift Shop, directed by Banksy and including much of his own footage.