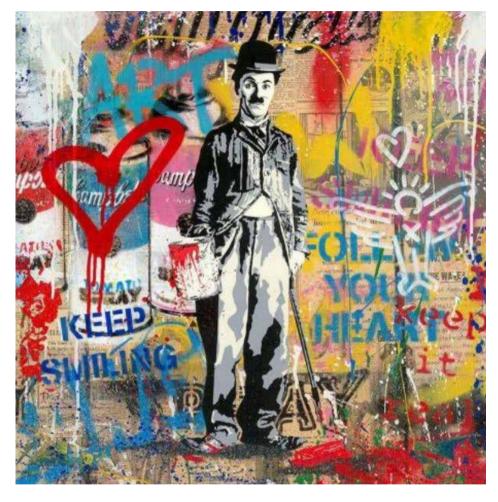

L Original on Canvas, 60 x 37"



## BANKSY THROWER

Stencil and Mixed Media on Wood Panels, 36 x 23"

## EINSTEIN

Silkscreen, Neon Lightbulb and Mixed Media on Canvas In Plexiglass Box, 28 x 42"





## I LOVE YOU!

Spray Paint and Stickers on Plywood, 36 x 36"

## LIFE IS A COMIC BOOK

Neon Lightbulb and Mixed Media on Canvas in Plexiglass Box, 36 x 36"





## SPLASH YOUR HEART

Neon Lightbulb and Acrylic in Plexiglass Box, 36 x 36"

## ORIGINAL SILKSCREEN AND MIXED MEDIA ON PAPER

These original artworks on paper incorporate a range of elements such as silkscreen printing, stencilling, painting, collage and spray painting. Each one features Mr Brainwash's personal mantra "Life Is Beautiful" and his thumbprint and is hand signed by the artist and assigned a dollar bill serial number.



CHAPLIN
Original on Paper, 24 x 24"



**EINSTEIN** Original on Paper, 22 x 30"



## JUXTAPOSE

Original on Paper, 68 X 48"



## BALLOON GIRL

Original on Paper, 22 x 22"



Original on Paper, 22 x 22"





Innovative and fearless, the work of Mr Brainwash embraces a riot of themes and styles, statements and jokes, commentary and chaos. Combining elements from pop art's past, from classical paintings and from the raw components of his street art beginnings, he creates larger-than-life celebrations of culture, imagination and sheer audacity.

Confidently navigating the worlds of cinema, celebrity, music and sport, Mr. Brainwash has collaborated with partners from Marvel Comics to the Red Hot Chilli Peppers, not to mention footballing legend Pele. His extraordinary success has won him pe