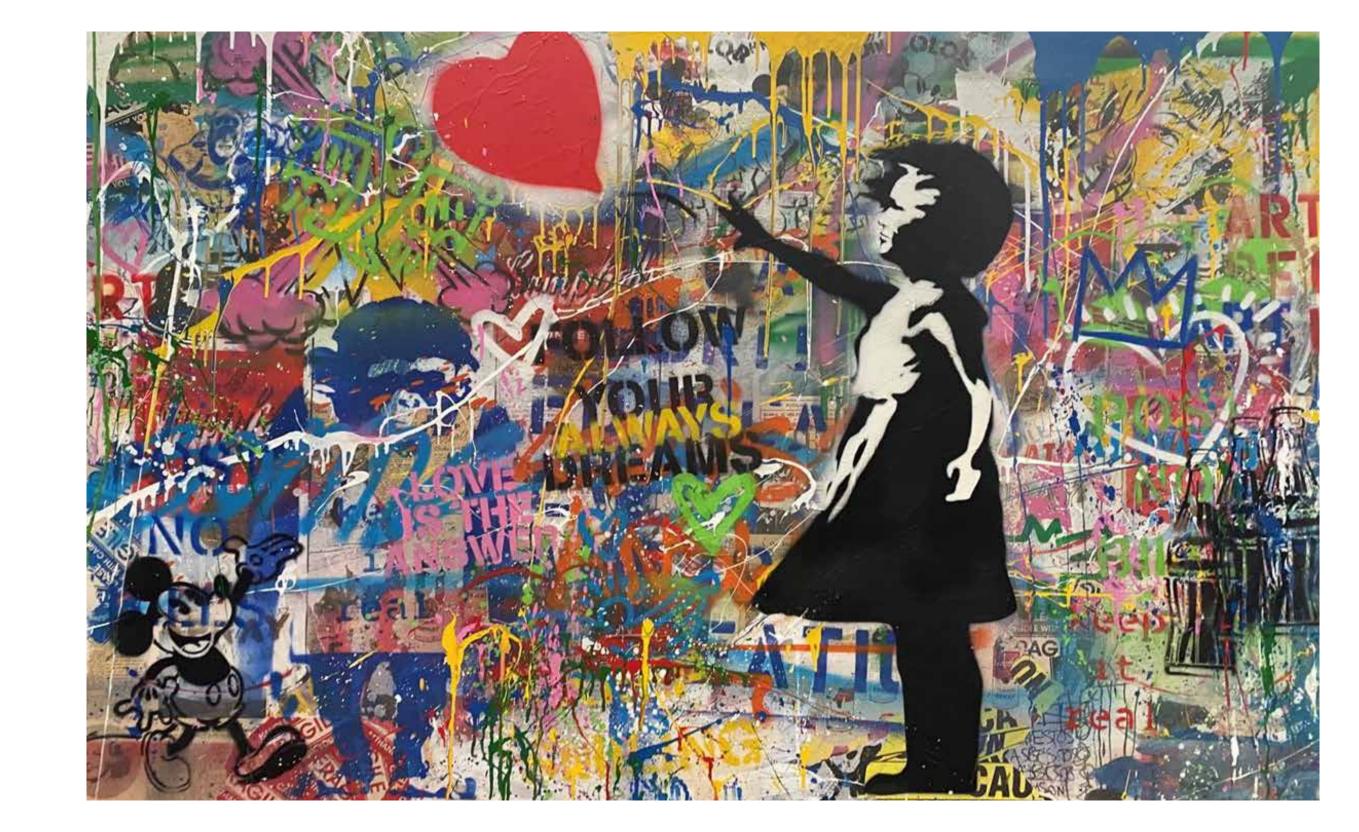

## BALLOON GIRL Original on Canvas, 60 x 37"

## BALLOON GIRL

Original on Paper, 22 x 22"

Original on Paper, 22 x 22"

Innovative and fearless, the work of Mr Brainwash embraces a riot of themes and styles, statements and jokes, commentary and chaos. Combining elements from pop art's past, from classical paintings and from the raw components of his street art beginnings, he creates larger-than-life celebrations of culture, imagination and sheer audacity.