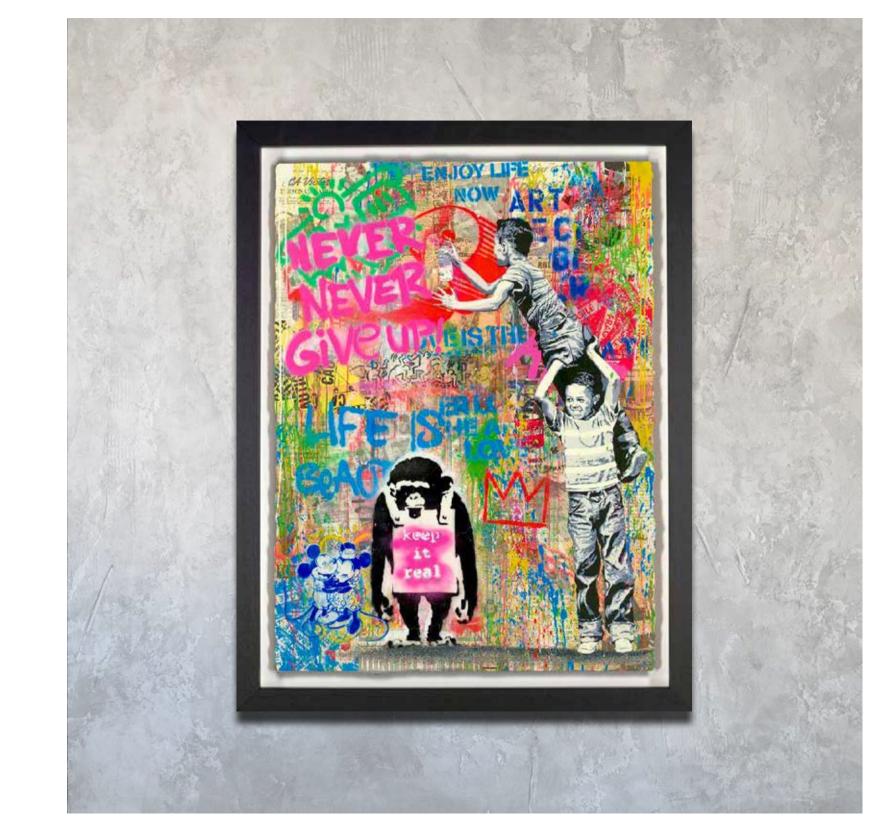

KEEP CREATING
Original on Paper, 22 x 22"

WORK WELL TOGETHER
Original on Paper, 22 x 30"

**CAUGHT RED HANDED**Original on Paper, 22 x 30"

**NEVER, NEVER GIVE UP**Original on Paper, 48 x 64"

**BATMAN AND ROBIN**Original on Paper, 38 x 50"