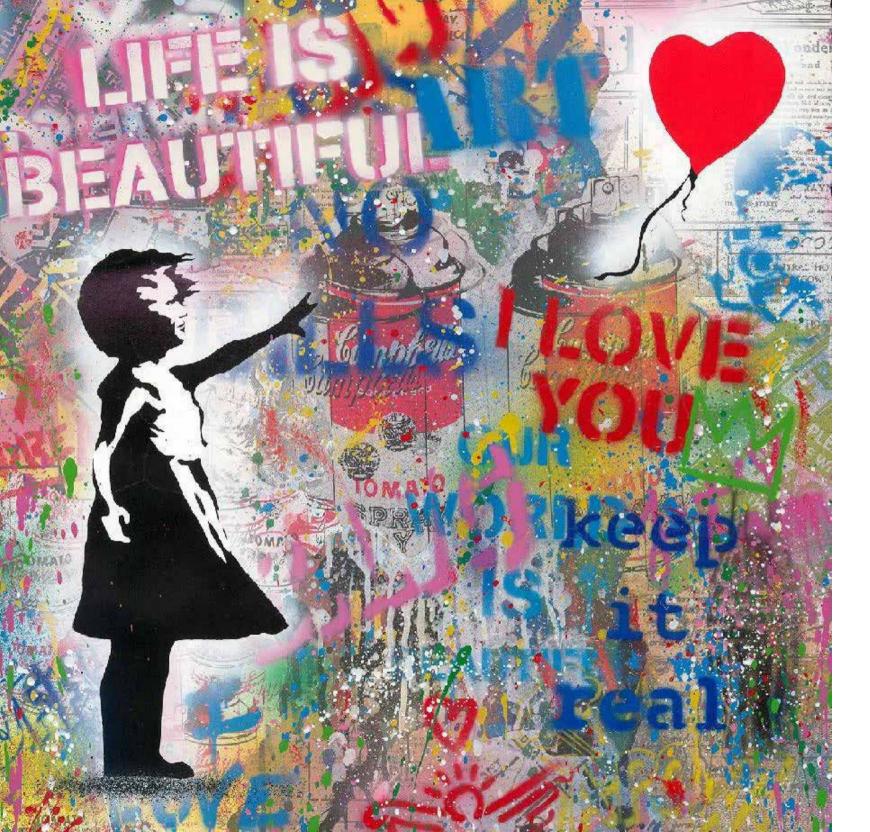

## BALLOON GIRL Original on Canvas, 60 x 37"

## BALLOON GIRL

Original on Paper, 22 x 22"

Original on Paper, 22 x 22"

Innovative and fearless, the work of Mr Brainwash embraces a riot of themes and styles, statements and jokes, commentary and chaos. Combining elements from pop art's past, from classical paintings and from the raw components of his street art beginnings, he creates larger-than-life celebrations of culture, imagination and sheer audacity.