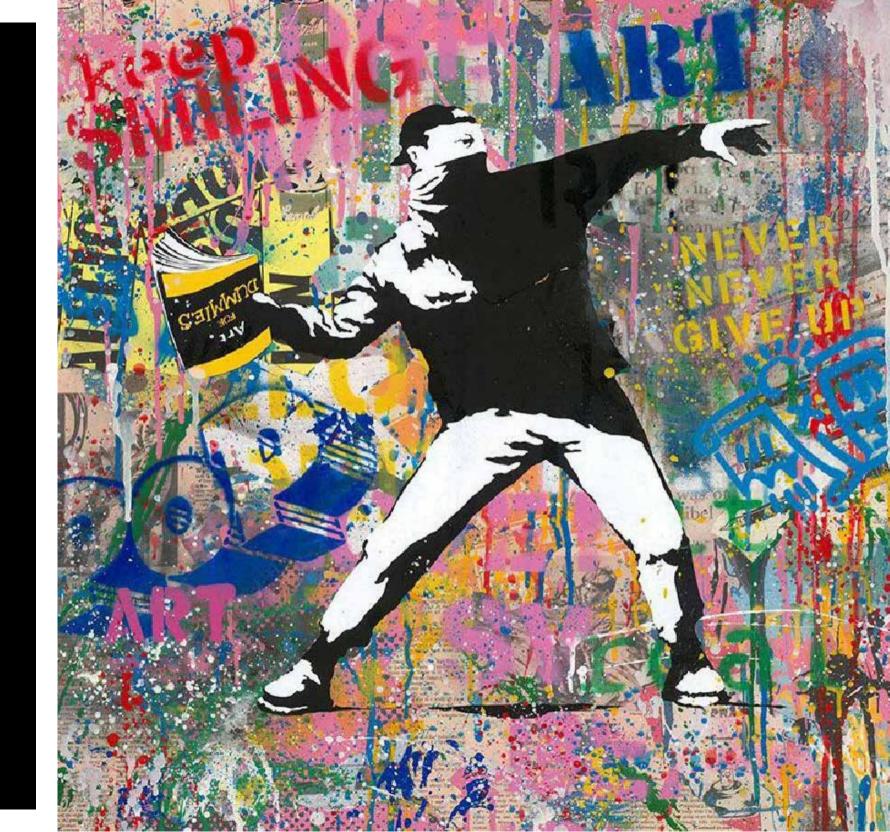

LOVE YOU!

Spray Paint and Stickers on Plywood, 36 x 36"

## LIFE IS A COMIC BOOK

Neon Lightbulb and Mixed Media on Canvas in Plexiglass Box, 36 x 36"





## SPLASH YOUR HEART

Neon Lightbulb and Acrylic in Plexiglass Box, 36 x 36"

## ORIGINAL SILKSCREEN AND MIXED MEDIA ON PAPER

These original artworks on paper incorporate a range of elements such as silkscreen printing, stencilling, painting, collage and spray painting. Each one features Mr Brainwash's personal mantra "Life Is Beautiful" and his thumbprint and is hand signed by the artist and assigned a dollar bill serial number.



CHAPLIN
Original on Paper, 24 x 24"



**EINSTEIN** Original on Paper, 22 x 30"



## JUXTAPOSE

Original on Paper, 68 X 48"



## BALLOON GIRL

Original on Paper, 22 x 22"



Original on Paper, 22 x 22"





Innovative and fearless, the work of Mr Brainwash embraces a riot of themes and styles, statements and jokes, commentary and chaos. Combining elements from pop art's past, from classical paintings and from the raw components of his street art beginnings, he creates larger-than-life celebrations of culture, imagination and sheer audacity.

Confidently navigating the worlds of cinema, celebrity, music and sport, Mr. Brainwash has collaborated with partners from Marvel Comics to the Red Hot Chilli Peppers, not to mention footballing legend Pele. His extraordinary success has won him personal commissions from stars including Madonna and collectors from all walks of life including the Obamas, the Beckhams, Samuel L Jackson, the Kardashians, Rihanna, Al Pacino and many more.



KEEP CREATING