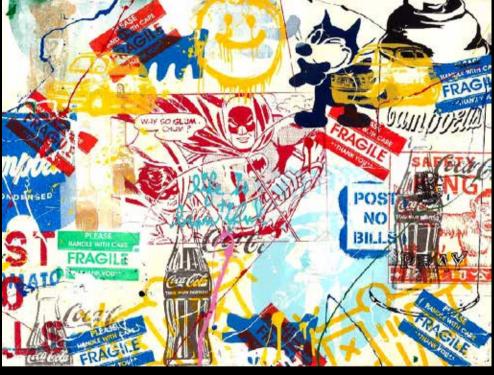

**BATMAN**Original on Paper, 22 x 30"

In 2010, he appeared as the central character in the Oscar nominated documentary film Exit Through the Gift Shop, directed by Banksy and including much of his own footage.