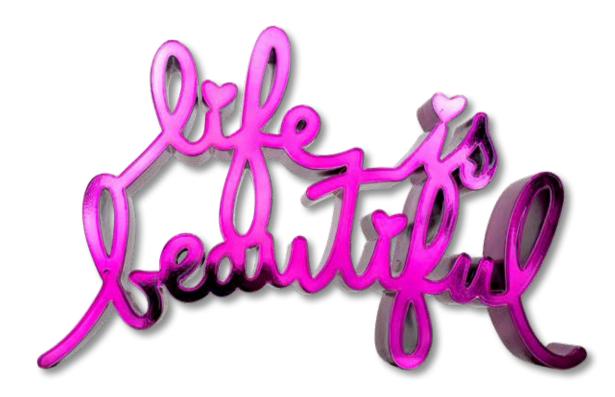

## LIFE IS BEAUTIFUL - BLUE

Ed. 3/8 Standard Chrome-Painted Cast Resin Sculpture,  $11 \times 18$ "

## LIFE IS BEAUTIFUL - FUSCHIA

Ed. 3/8 Standard Chrome-Painted Cast Resin Sculpture, 11 x 18"