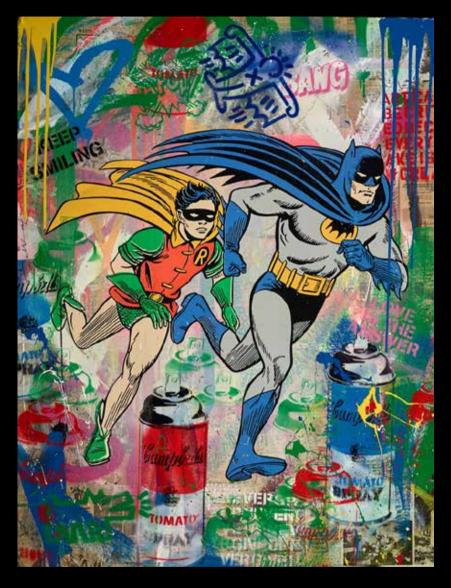

**BATMAN**Original on Paper, 22 x 30"

In 2010, he appeared as the central character in the Oscar nominated documentary film Exit Through the Gift Shop, directed by Banksy and including much of his own footage.