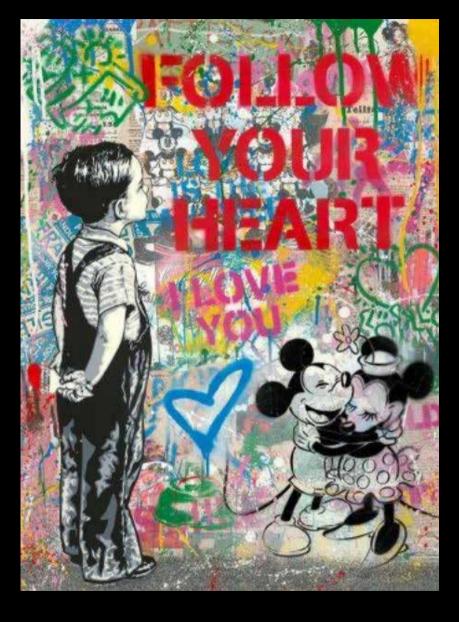

## FOLLOW YOUR HEART, RED 2020

Silkscreen Edition on Paper of 25, 30 x 22",

**FOLLOW YOUR HEART, GREEN 2020** Silkscreen Edition on Paper of 25, 30 x 22",

FOLLOW YOUR HEART, BLUE 2020 Silkscreen Edition on Paper of 25, 30 x 22",