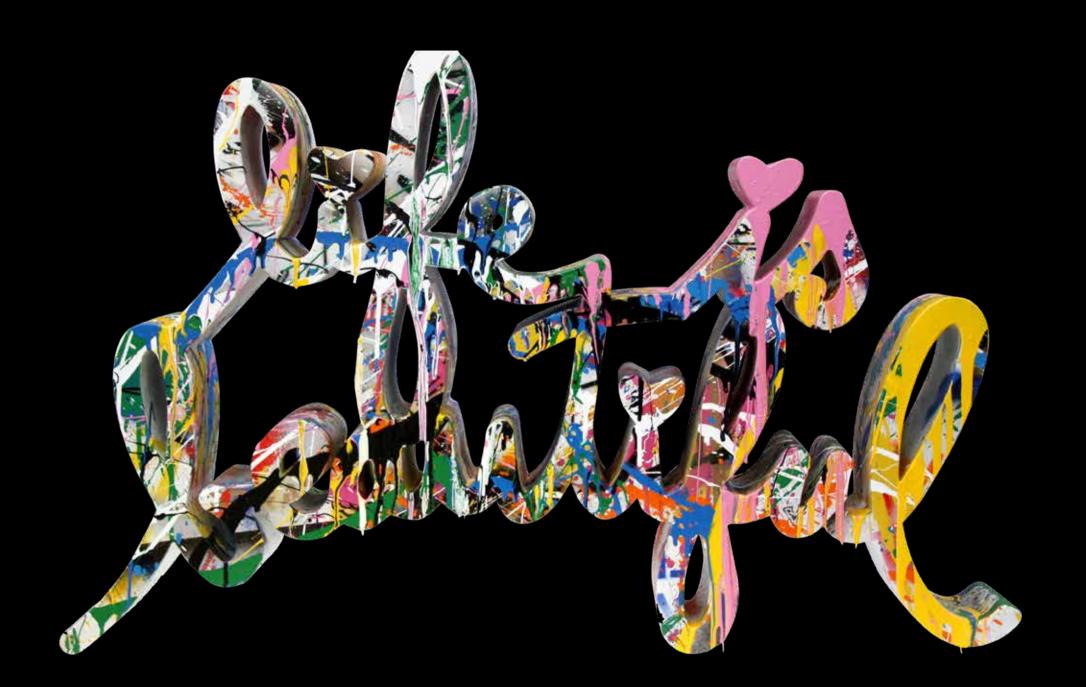

# MIXED MEDIA SCULPTURE

These unique statement sculptures are created with collage on enamelled steel, and feature some of the words and phrases that have become synonymous with the life and work of Mr Brainwash.

## LIFE IS BEAUTIFUL

Collage on Enameled Steel Sculpture, 36 x 23"