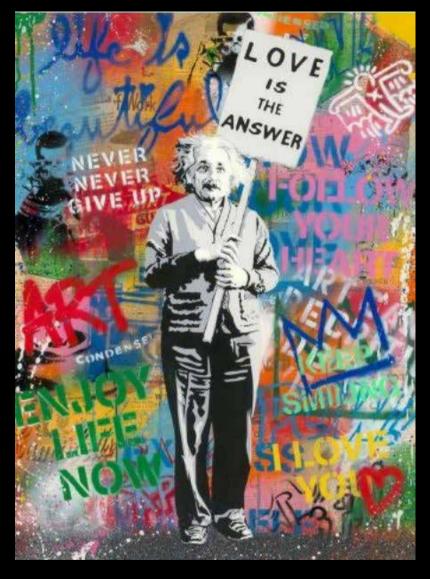

NKSY THROWER

Stencil and Mixed Media on Wood Panels, 36 x 23"

## EINSTEIN

Silkscreen, Neon Lightbulb and Mixed Media on Canvas In Plexiglass Box, 28 x 42"





## I LOVE YOU!

Spray Paint and Stickers on Plywood, 36 x 36"

## LIFE IS A COMIC BOOK

Neon Lightbulb and Mixed Media on Canvas in Plexiglass Box, 36 x 36"





## SPLASH YOUR HEART

Neon Lightbulb and Acrylic in Plexiglass Box, 36 x 36"

## ORIGINAL SILKSCREEN AND MIXED MEDIA ON PAPER

These original artworks on paper incorporate a range of elements such as silkscreen printing, stencilling, painting, collage and spray painting. Each one features Mr Brainwash's personal mantra "Life Is Beautiful" and his thumbprint and is hand signed by the artist and assigned a dollar bill serial number.



CHAPLIN
Original on Paper, 24 x 24"



**EINSTEIN** Original on Paper, 22 x 30"



## JUXTAPOSE

Original on Paper, 68 X 48"



## BALLOON GIRL

Original on Paper, 22 x 22"



Original on Paper, 22 x 22"





Innovative and fearless, the work of Mr Brainwash embraces a riot of themes and styles, statements and jokes, commentary and chaos. Combining elements from pop art's past, from classical paintings and from the raw components of his street art beginnings, he creates larger-than-life celebrations of culture, imagination and sheer audacity.

Confidently navigating the worlds of cinema, celebrity, music and sport, Mr. Brainwash has collaborated with partners from Marvel Comics to the Red Hot Chilli Peppers, not to mention footballing legend Pele. His extraordinary success has won him personal commissions from stars including