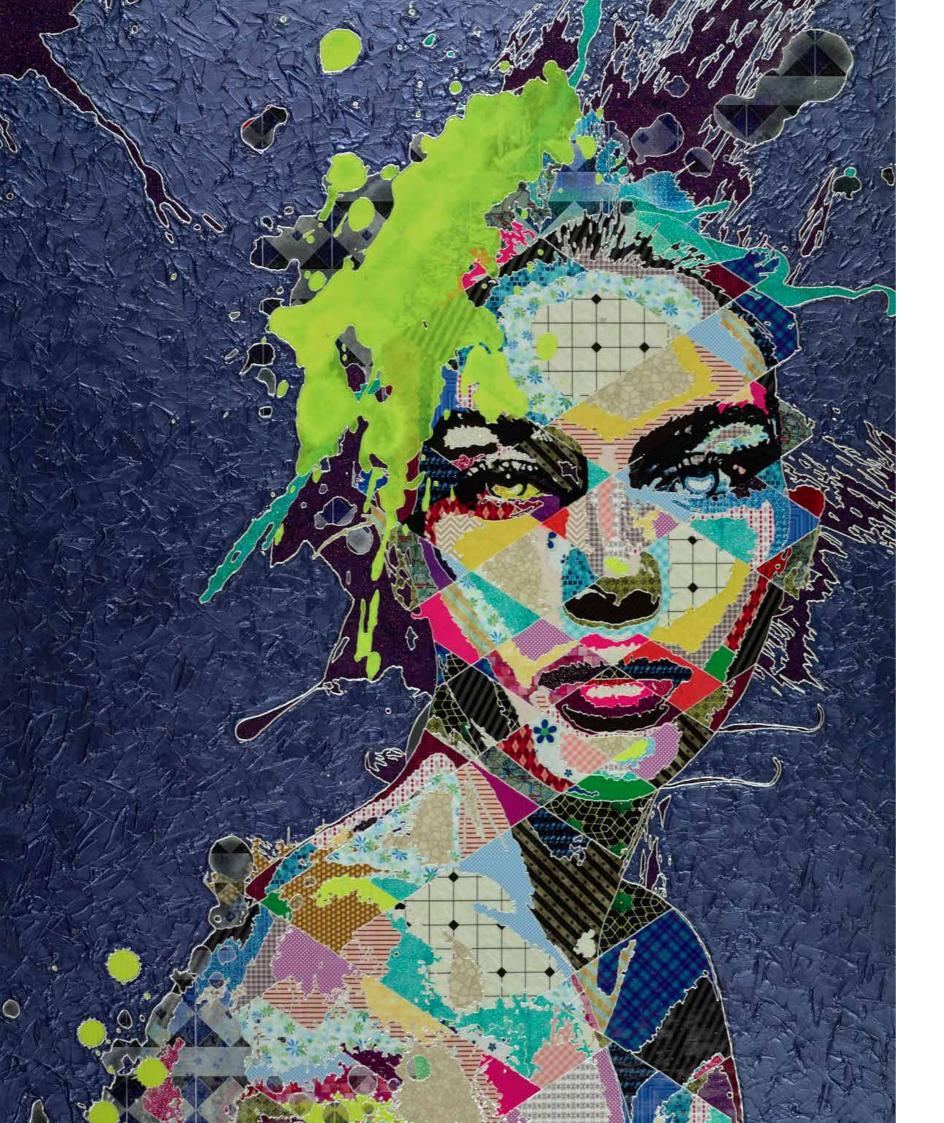

Using a range of materials and media, Alea painstakingly paints her images line by line, in a loving and lengthy process which combines accuracy and distortion to depict an alternative version of life which has an ethereal, almost mystical effect. At first sight, our perception of the figurative subject is warped by the highly textural nature of the work, but by layering and reinterpreting them with tangible substances – gilding, glass paints, acrylics, epoxy and more, she reconnects us with the everyday.