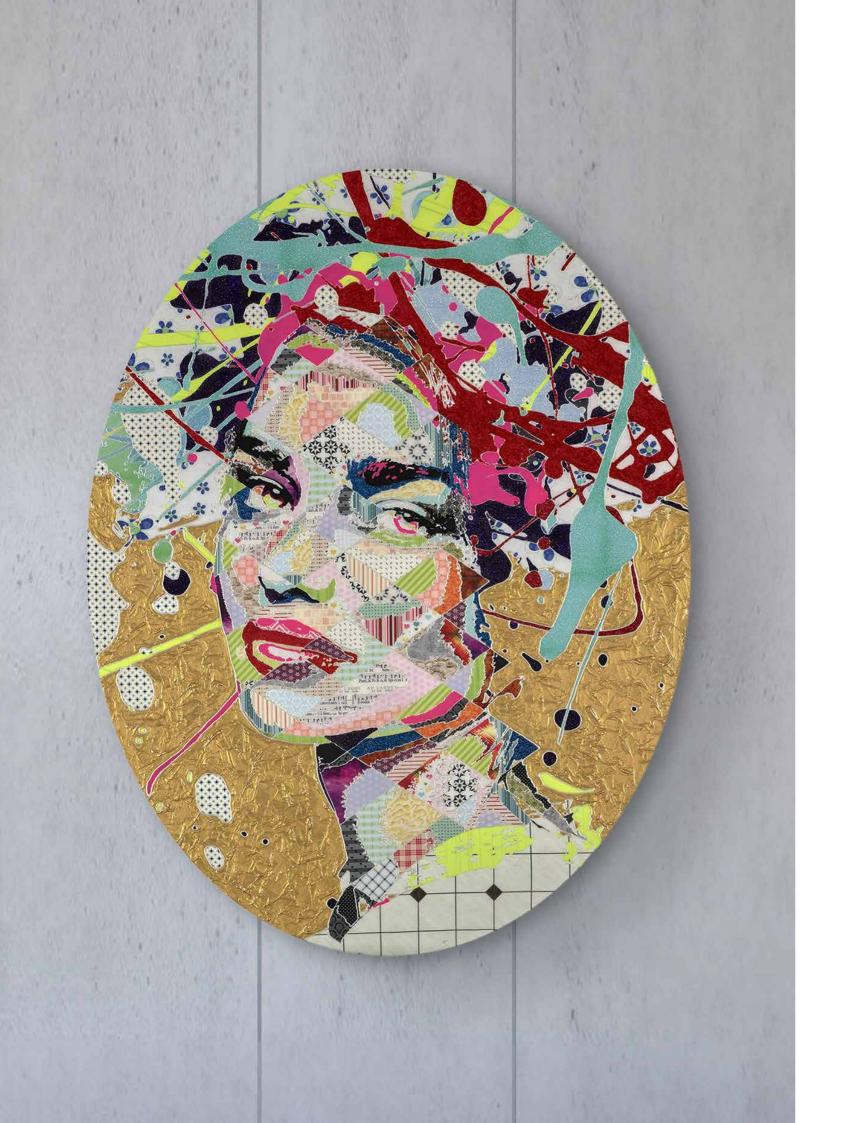

Using a range of materials and media, Alea painstakingly paints her images line by line, in a loving and lengthy process which combines accuracy and distortion to depict an alternative version of life which has an ethereal, almost mystical effect. At first sight, our perception of the figurative subject is warped by the highly textural nature of the work, but by layering and reinterpreting them with tangible substances – gilding, glass paints, acrylics, epoxy and more, she reconnects us with the everyday.