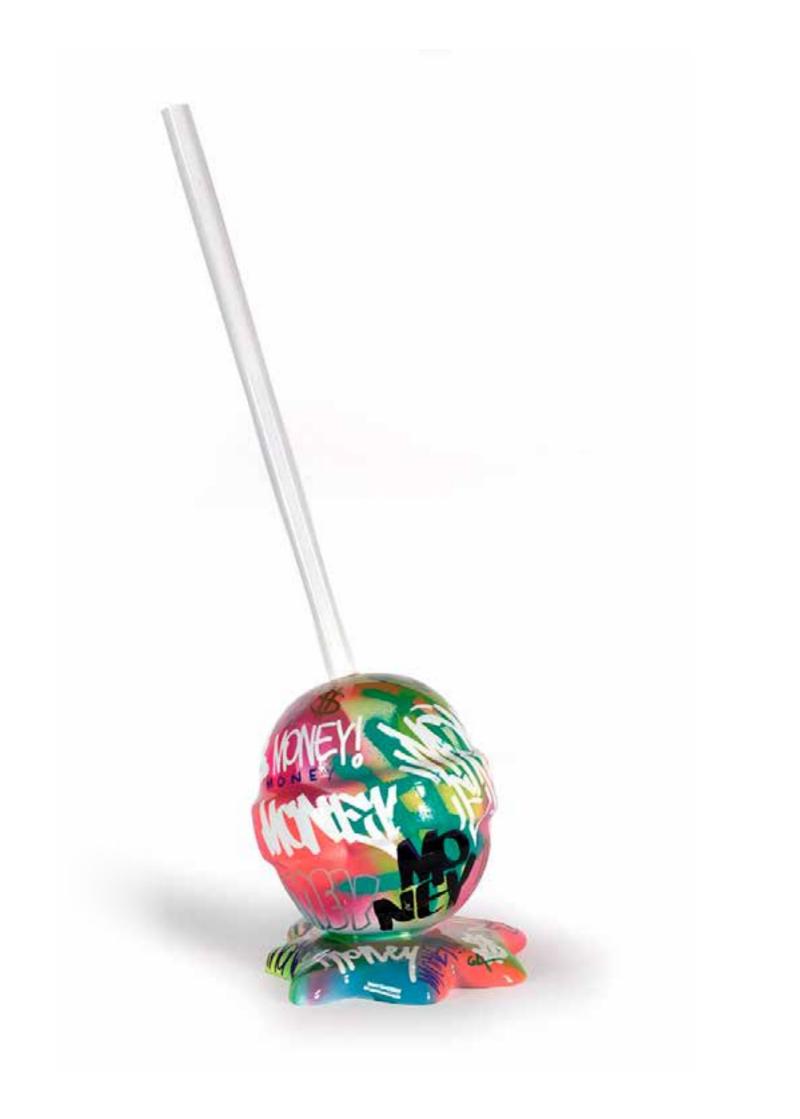

### GLAZED ORIGINAL PAINTING ON BOX CANVAS 24 X 30" £4,250

ORIGINAL SCULPTURE 32 X 48 £13,000

ORIGINAL SCULPTURE 17 X 35" £7,500

Cappuccino

GLAZED ORIGINAL PAINTING ON BOX CANVAS

30 X 30" £4,995