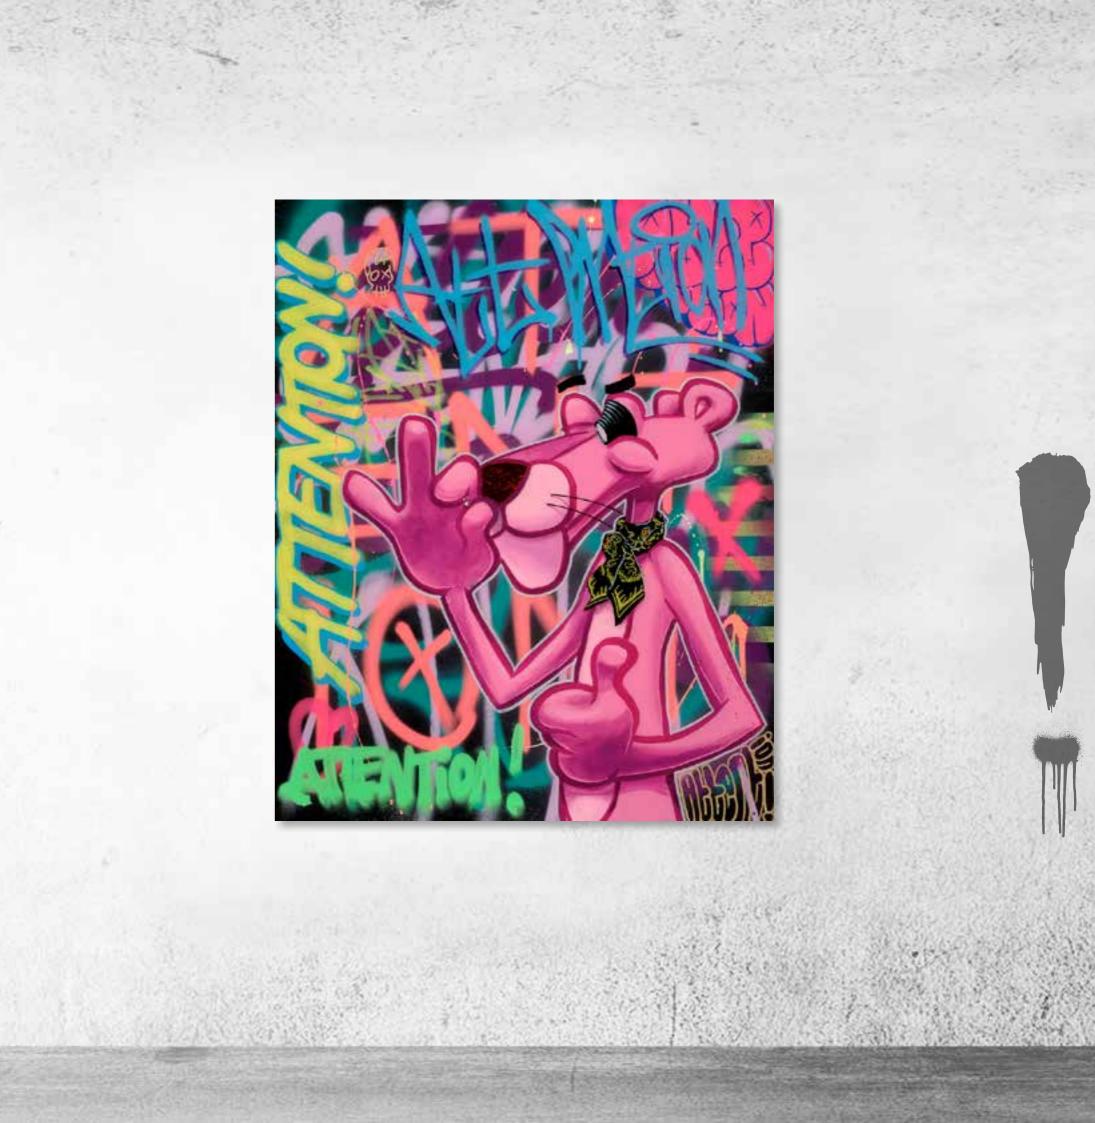

#### GLAZED ORIGINAL PAINTING ON BOX CANVAS

24 X 24"

£3,950

, ]

Adi's artistic style aspires to perfection, and as a meticulous draughtsman at heart, he makes extensive preparatory sketches and plans for each work. At present, he is concentrating largely on characters and objects from his own childhood - cartoons and gaming, comic books, cultural heroes and beloved icons, all of which symbolise a utopian world of dreams to him personally. With these works he seeks to explore the tension between fantasy and imagination on one hand and the more materialistic reality of the world we all inhabit.