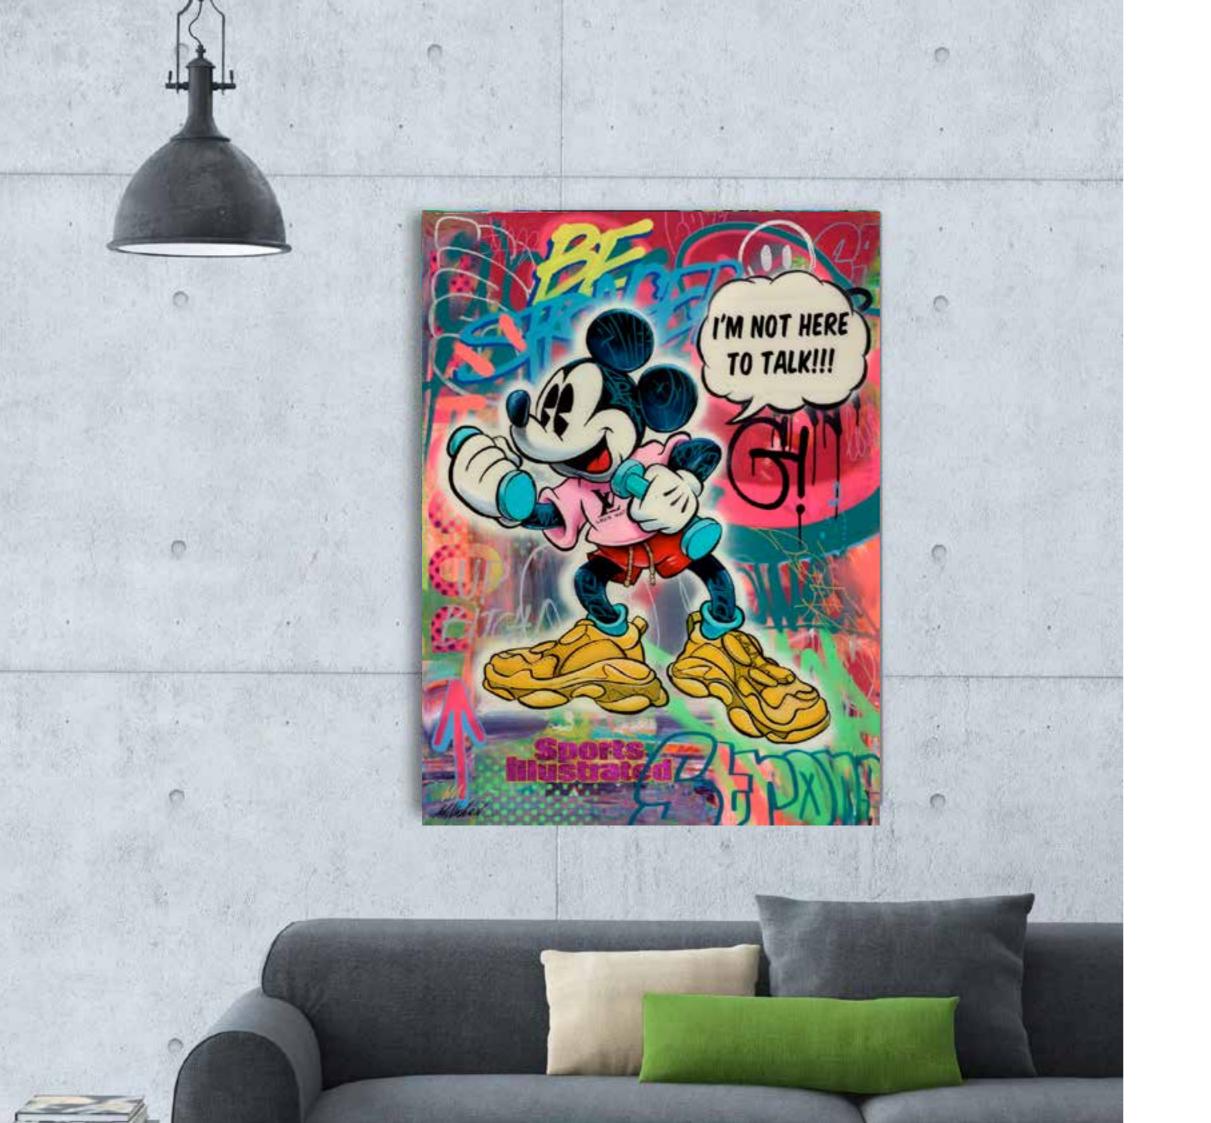

### BE STRONGER!

GLAZED ORIGINAL PAINTING ON BOX CANVAS

30 X 40" £5,950

Mcredible!

ORIGINAL SCULPTURE 16 X 66" £7,500

ORIGINAL SCULPTURE 8 X 23" £2,995