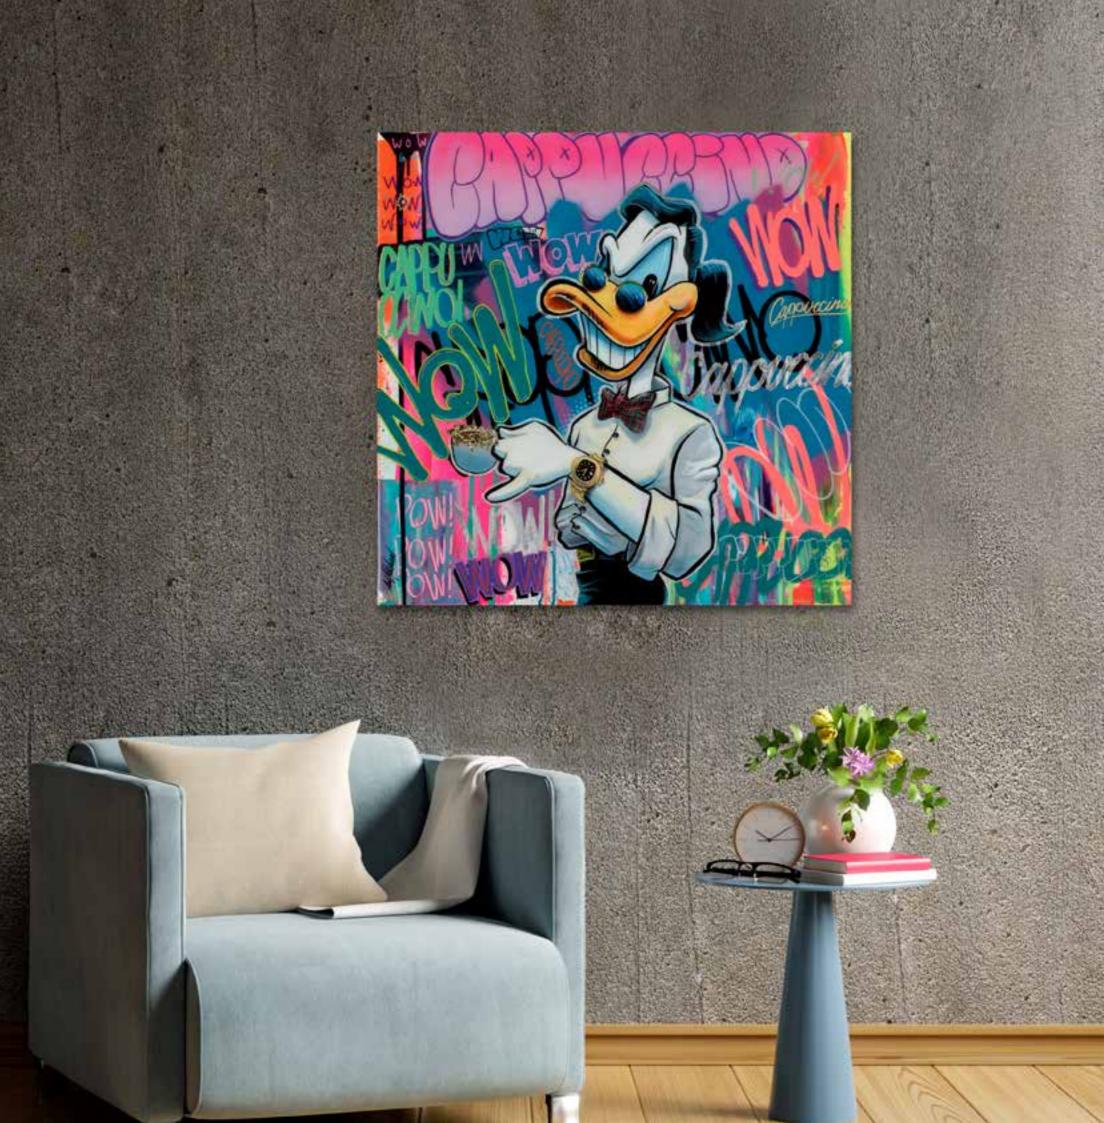

### GLAZED ORIGINAL PAINTING ON BOX CANVAS 24 X 30" £4,250

ORIGINAL SCULPTURE 32 X 48 £13,000

ORIGINAL SCULPTURE 17 X 35" £7,500

Cappuccino

GLAZED ORIGINAL PAINTING ON BOX CANVAS

30 X 30" £4,995