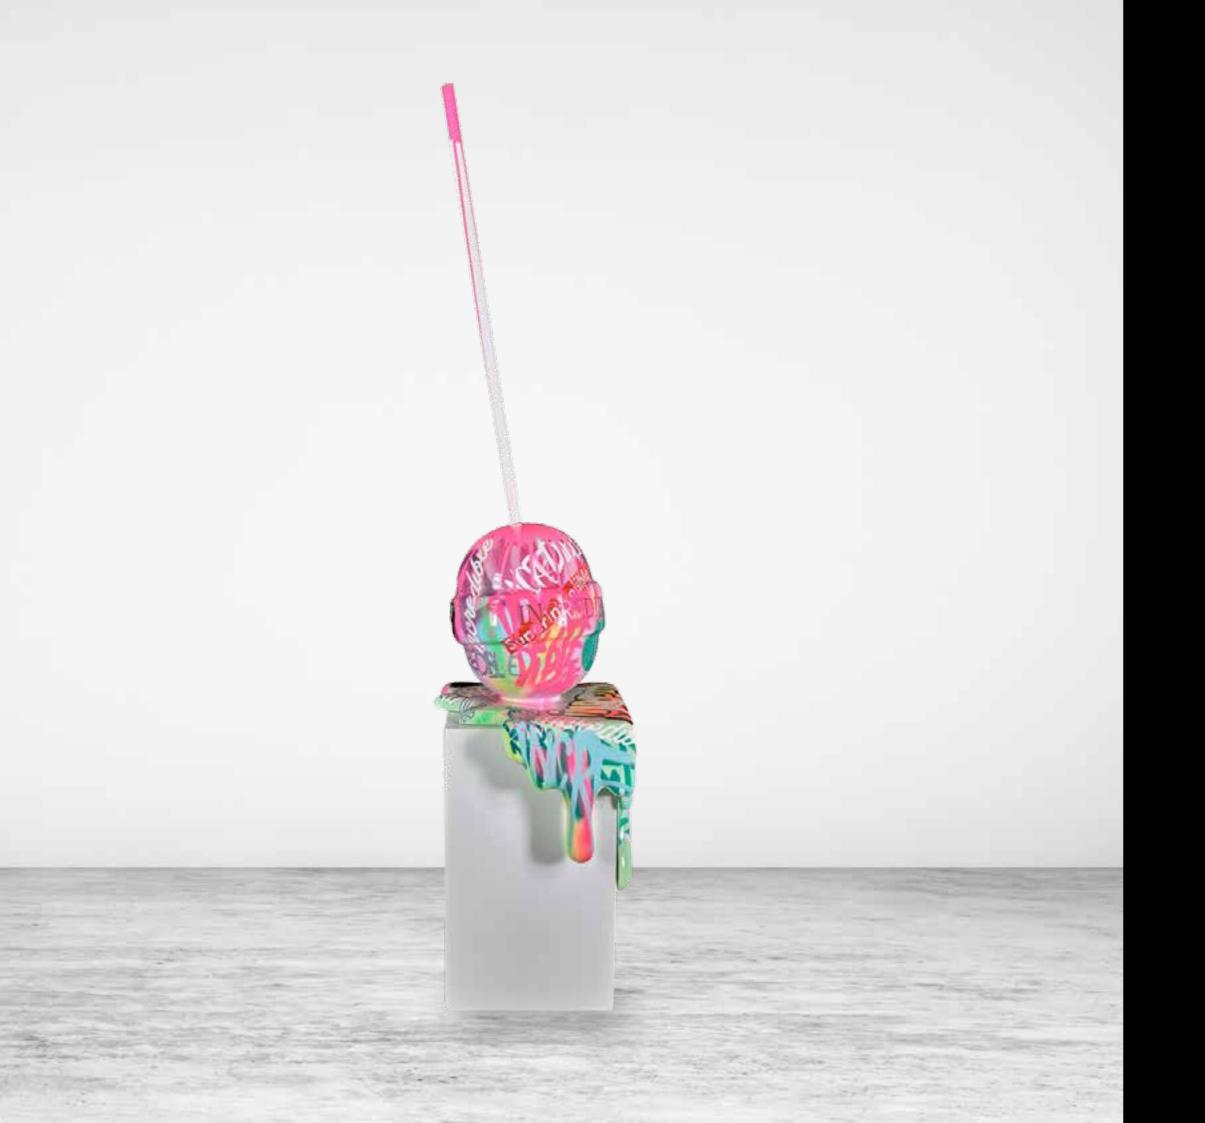

### BE STRONGER!

GLAZED ORIGINAL PAINTING ON BOX CANVAS

30 X 40" £5,950

Mcredible!

ORIGINAL SCULPTURE 16 X 66" £7,500

ORIGINAL SCULPTURE 8 X 23" £2,995