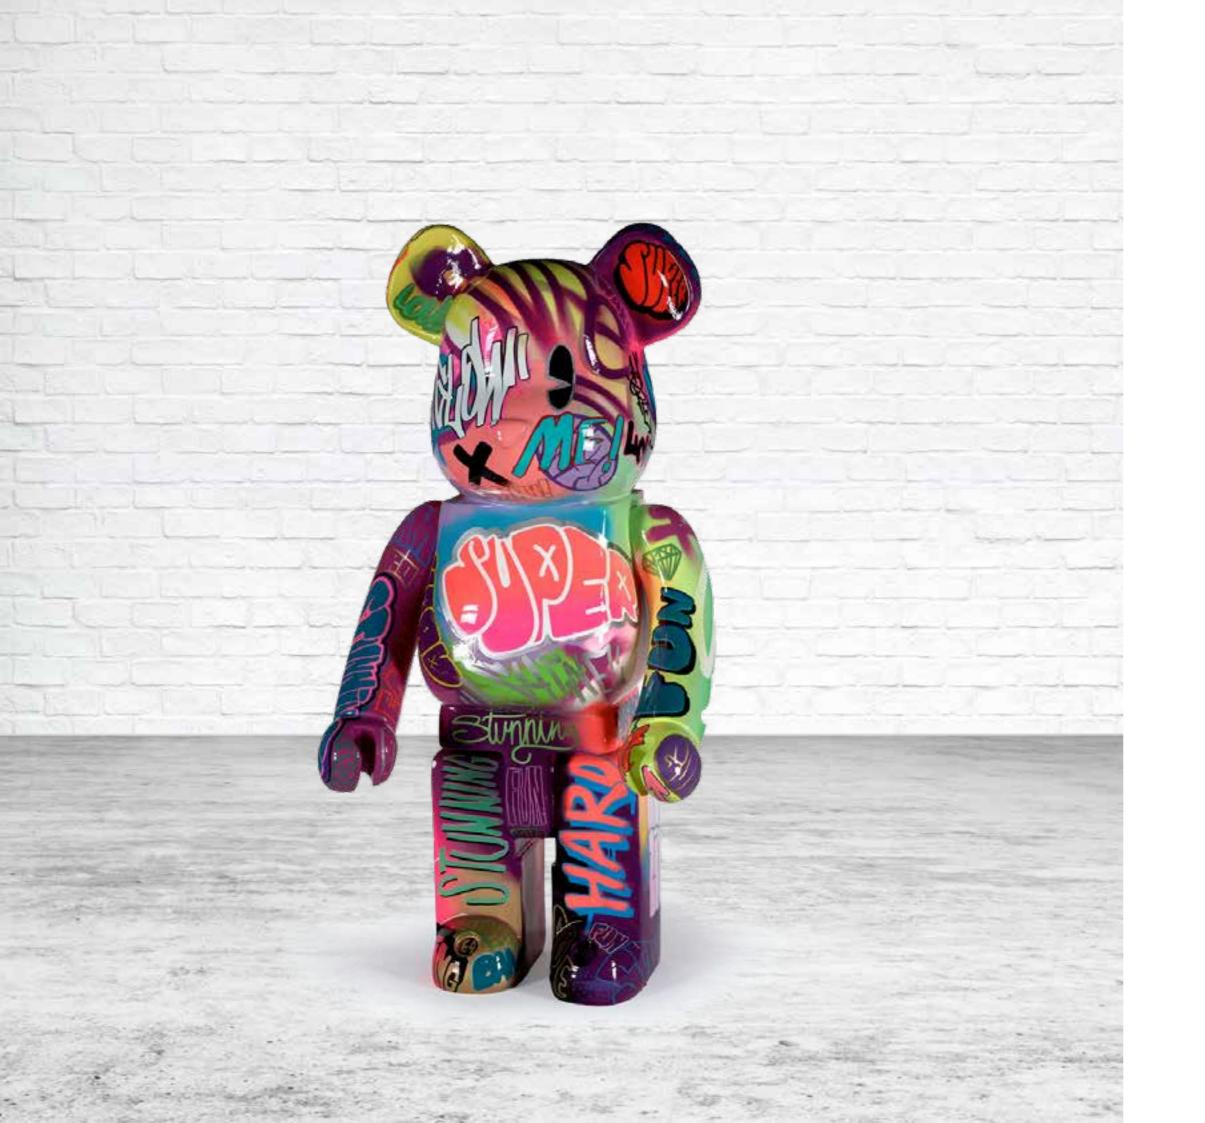

### BE STRONGER!

GLAZED ORIGINAL PAINTING ON BOX CANVAS

30 X 40" £5,950

Mcredible!

ORIGINAL SCULPTURE 16 X 66" £7,500

ORIGINAL SCULPTURE 8 X 23" £2,995