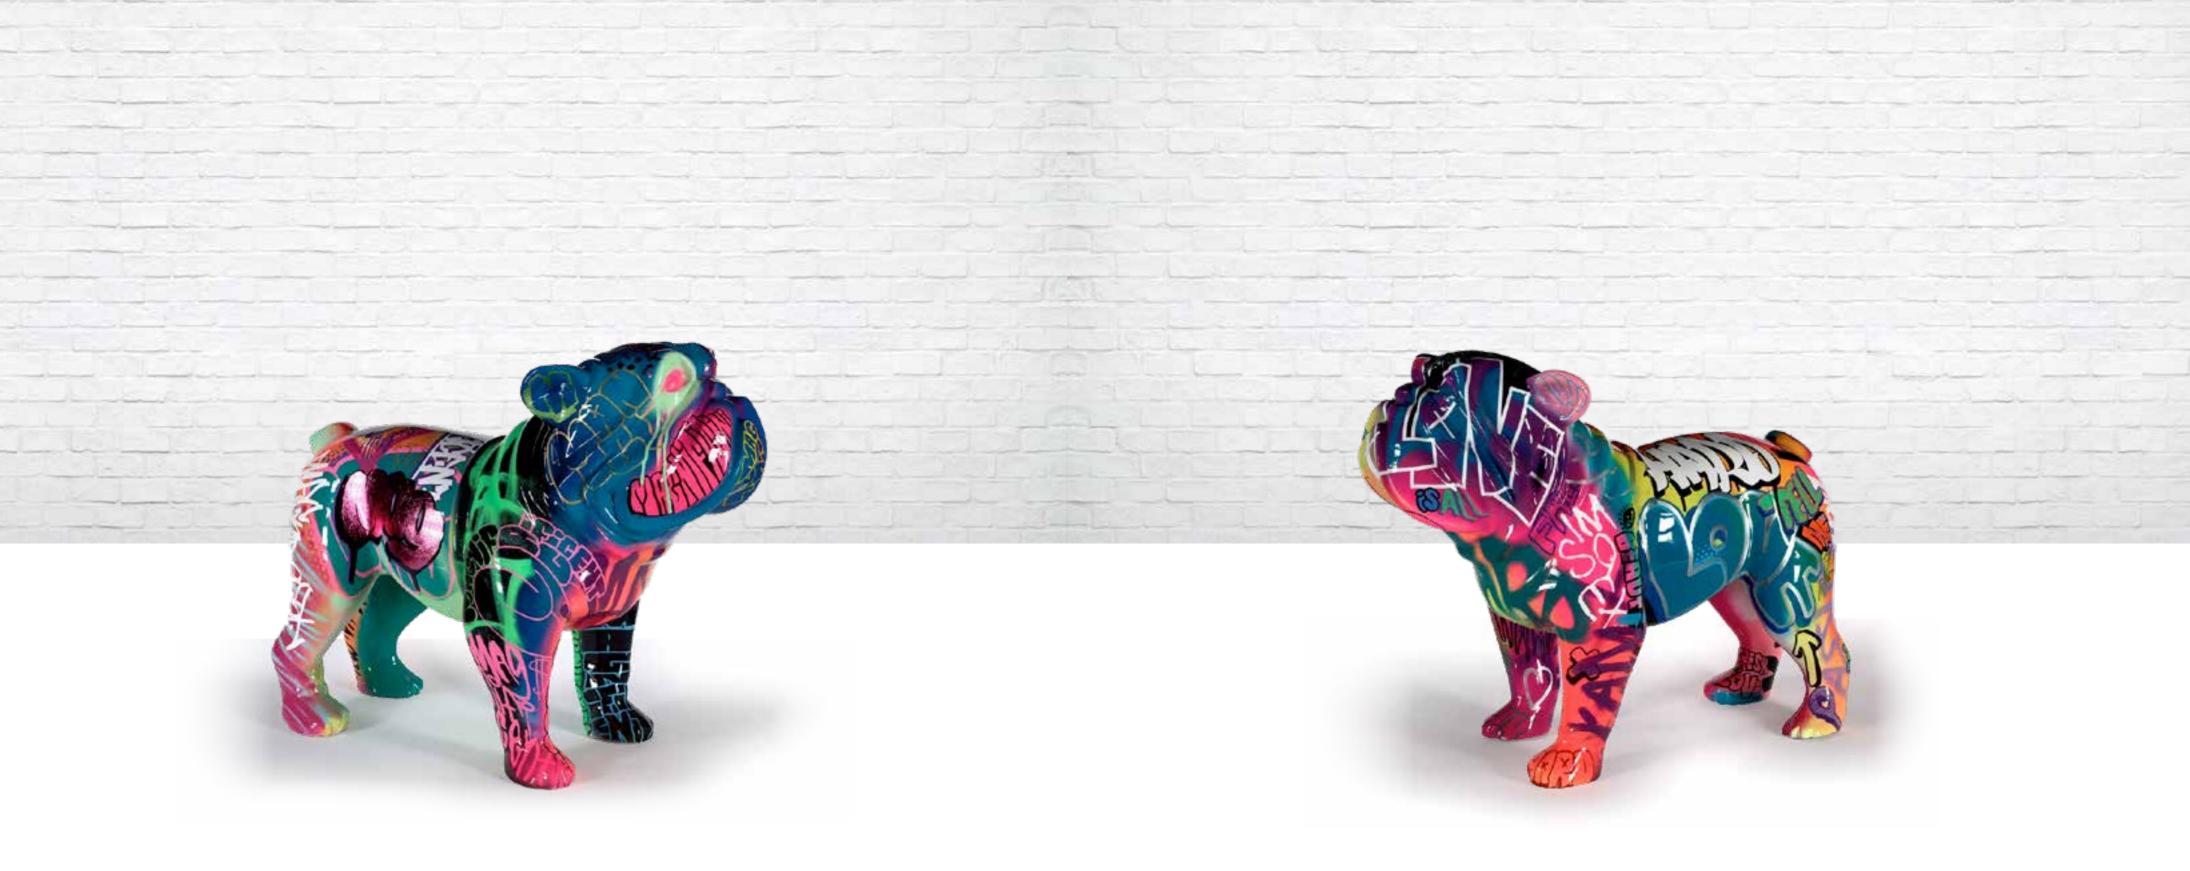

NVAS 24 X 30" £4,250





ORIGINAL SCULPTURE 32 X 48 £13,000







ORIGINAL SCULPTURE 17 X 35" £7,500

Cappuccino

GLAZED ORIGINAL PAINTING ON BOX CANVAS

30 X 30" £4,995



# MR. DRAMONDS

#### GLAZED ORIGINAL PAINTING ON BOX CANVAS

24 X 24"

£3,950

, ]



Adi's artistic style aspires to perfection, and as a meticulous draughtsman at heart, he makes extensive preparatory sketches and plans for each work. At present, he is concentrating largely on characters and objects from his own childhood - cartoons and gaming, comic books, cultural heroes and beloved icons, all of which symbolise a utopian world of dreams to him personally. With these works he seeks to explore the tension between fantasy and imagination on one hand and the more materialistic reality of the world we all inhabit.







ORIGINAL SCULPTURE 26 X 21" £7,500



ORIGINAL SCULPTURE 25 X 21" £7,500



### BE STRONGER!

GLAZED ORIGINAL PAINTING ON BOX CANVAS

30 X 40" £5,950



Mcredible!

ORIGINAL SCULPTURE 16 X 66" £7,500



ORIGINAL SCULPTURE 8 X 23" £2,995