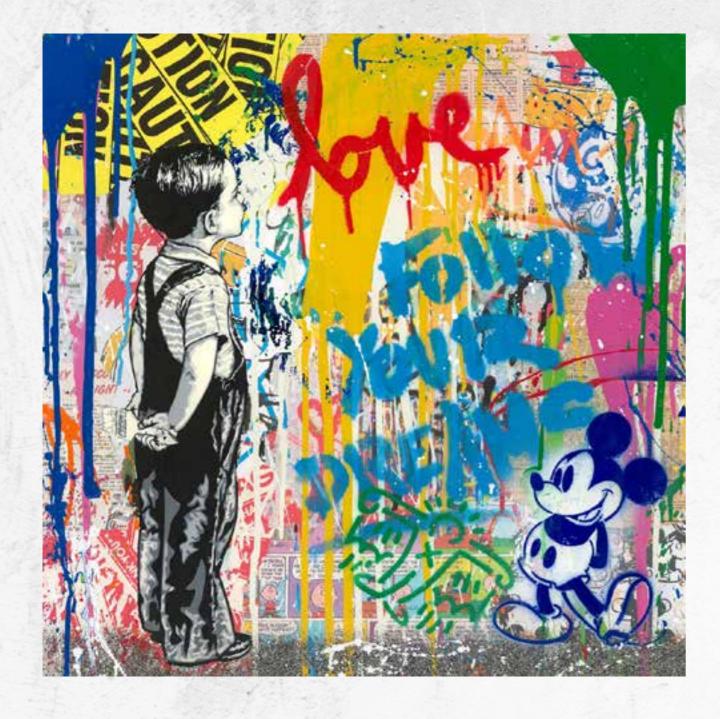

HS II VARIATION PINK

Silkscreen on Paper Limited Edition of 55, Size: 24"x 24", Framed £1995



THE SILKSCREEN PROCESS FAVOURED
BY MR. BRAINWASH LENDS ITSELF
NATURALLY TO EXPERIMENTATION
WITH LAYERING AND COLOUR; THIS
MEANS THAT WHILE HE NEVER
DEVIATES FROM THE TEMPLATE, HE
HAS CREATED A VIBRANT RANGE
OF VARIATIONS ACROSS THESE SIX
PRINTS. DISPLAYED AS A COMPLETE
COLLECTION THEY CREATE A
SPECTACULAR FESTIVAL OF
COLOUR AND LIGHT.











### THE POSITIVE MONKEY

LAYERS OF BRIGHTLY COLOURED COLLAGE,
BOLD STENCILLED TEXT, AND SATURATED

DRIPPING PAINT MAKE THESE PIECES

QUINTESSENTIAL MR. BRAINWASH. NICKNAMED,
'THE POSITIVE MONKEY', THIS RECURRING

CHARACTER REFLECTS THE ARTIST'S PLAYFUL

NATURE AS WELL AS HIS RAISON D'ÊTRE — TO

SPREAD A LITTLE OPTIMISM IN THE WORLD.

VIEW COLLECTION









### **Everyday Life**

Original on Paper 36 X 24"



Chaplin

Vandalised Original 14 X 16"



# **Einstein**Vandalised Original 14 X 16"





Marilyn For Ever

Unique 22 X 30"



#### Einstein Original on Paper 36 X 36"



#### I LOVE YOU! Original on Paper 24 X 24"







#### Love On Unique 50 X 38"



JUXTAPOSING ANTIQUESTYLE GOLD FRAMED
MIRRORS WITH AN
ULTRAMODERN NEON
BULB INSTALLATION,
MR. BRAINWASH IS
REFLECTING, BOTH
LITERALLY AND
METAPHORICALLY, THE
TIMELESS NATURE OF
ART AND DESIGN.

#### **Follow Your Dream**

Neon Lightbulb and Acrylic on Framed Mirror 34 X 45"



Neon Lightbulb and Acrylic on Framed Mirror 25 X 30"





# Work Well Together Original on Paper 22 X 22"



#### Juxtapose

Original on Paper 30 X 22"



#### **New Paint Job-Blue**

Original on Canvas 36 X 24"