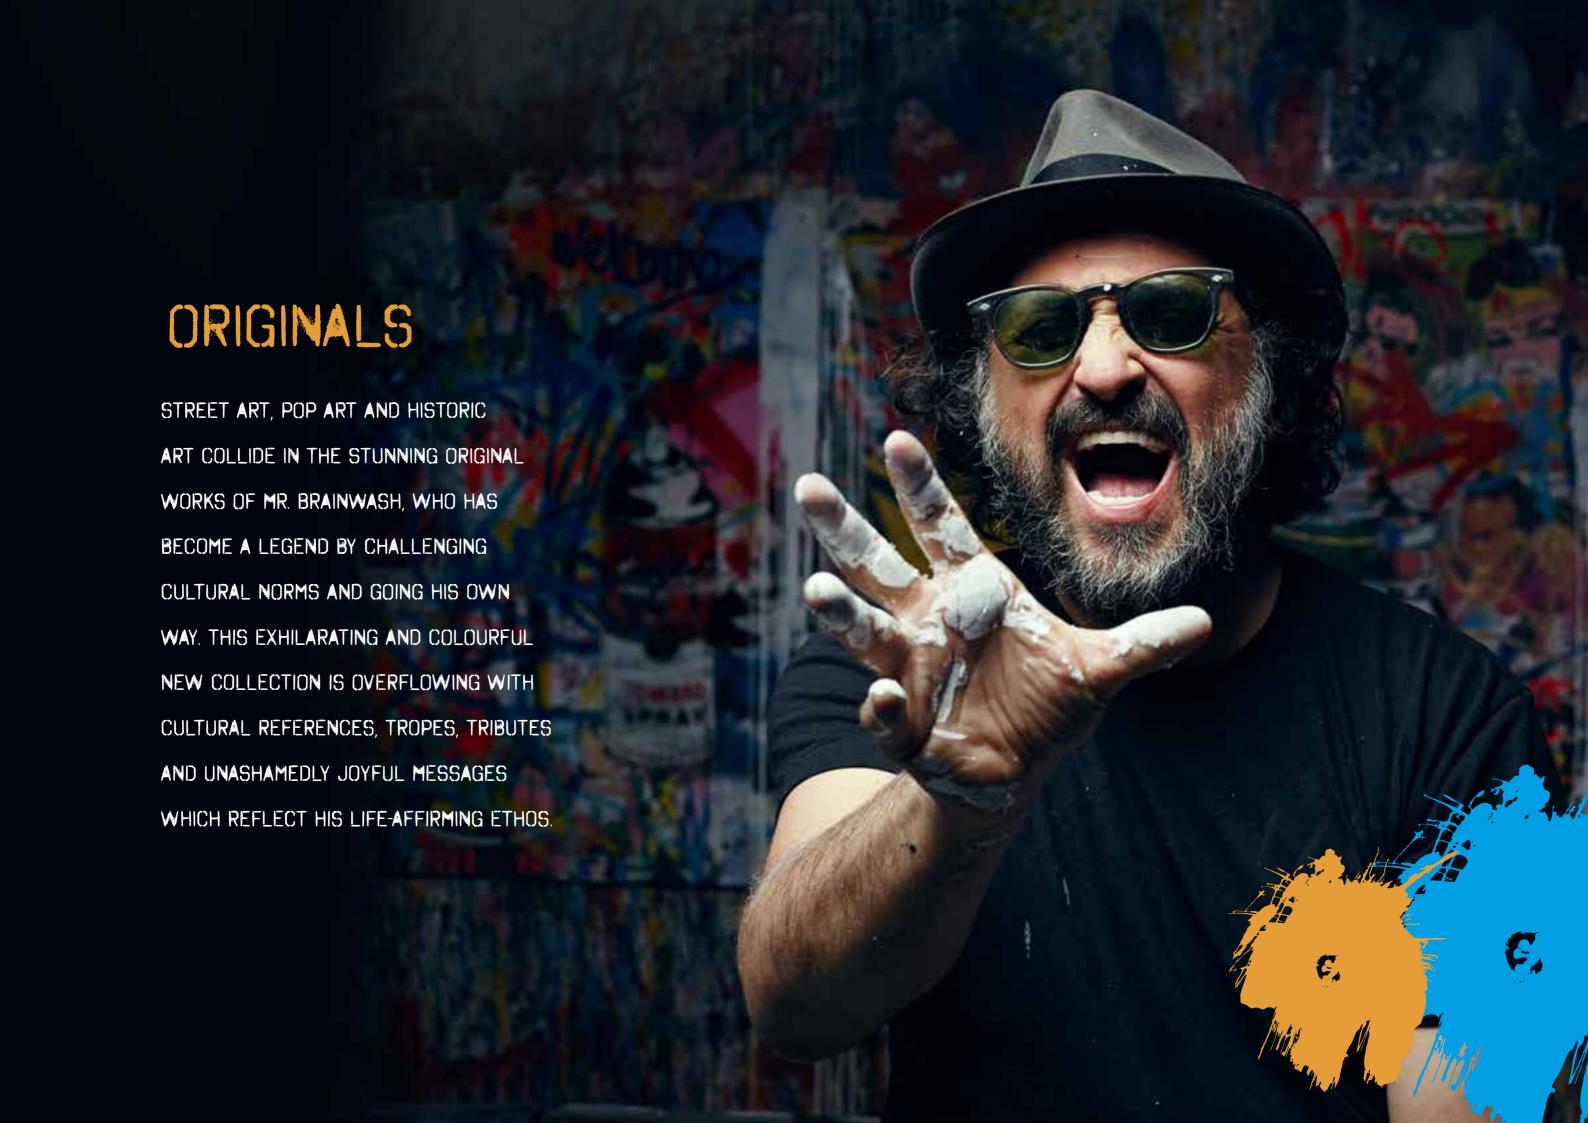

ion of 55, Size: 24"x 24", Framed £1995



FLOWARHS II VARIATION BLUE

Silkscreen on Paper Limited Edition of 55, Size: 24"x 24", Framed £1995



FLOWARHS II VARIATION WHITE

Silkscreen on Paper Limited Edition of 55, Size: 24"x 24", Framed £1995



FLOWARHS II VARIATION YELLOW

Silkscreen on Paper Limited Edition of 55, Size: 24"x 24", Framed £1995



FLOWARHS II VARIATION PINK

Silkscreen on Paper Limited Edition of 55, Size: 24"x 24", Framed £1995



THE SILKSCREEN PROCESS FAVOURED
BY MR. BRAINWASH LENDS ITSELF
NATURALLY TO EXPERIMENTATION
WITH LAYERING AND COLOUR; THIS
MEANS THAT WHILE HE NEVER
DEVIATES FROM THE TEMPLATE, HE
HAS CREATED A VIBRANT RANGE
OF VARIATIONS ACROSS THESE SIX
PRINTS. DISPLAYED AS A COMPLETE
COLLECTION THEY CREATE A
SPECTACULAR FESTIVAL OF
COLOUR AND LIGHT.











### THE POSITIVE MONKEY

LAYERS OF BRIGHTLY COLOURED COLLAGE,
BOLD STENCILLED TEXT, AND SATURATED

DRIPPING PAINT MAKE THESE PIECES

QUINTESSENTIAL MR. BRAINWASH. NICKNAMED,
'THE POSITIVE MONKEY', THIS RECURRING

CHARACTER REFLECTS THE ARTIST'S PLAYFUL

NATURE AS WELL AS HIS RAISON D'ÊTRE — TO

SPREAD A LITTLE OPTIMISM IN THE WORLD.

VIEW COLLECTION









### **Everyday Life**

Original on Paper 36 X 24"



Chaplin

Vandalised Original 14 X 16"



# **Einstein**Vandalised Original 14 X 16"





Marilyn For Ever

Unique 22 X 30"



#### Einstein Original on Paper 36 X 36"



#### I LOVE YOU! Original on Paper 24 X 24"







#### Love On Unique 50 X 38"



JUXTAPOSING ANTIQUESTYLE GOLD FRAMED
MIRRORS WITH AN
ULTRAMODERN NEON
BULB INSTALLATION,
MR. BRAINWASH IS
REFLECTING, BOTH
LITE