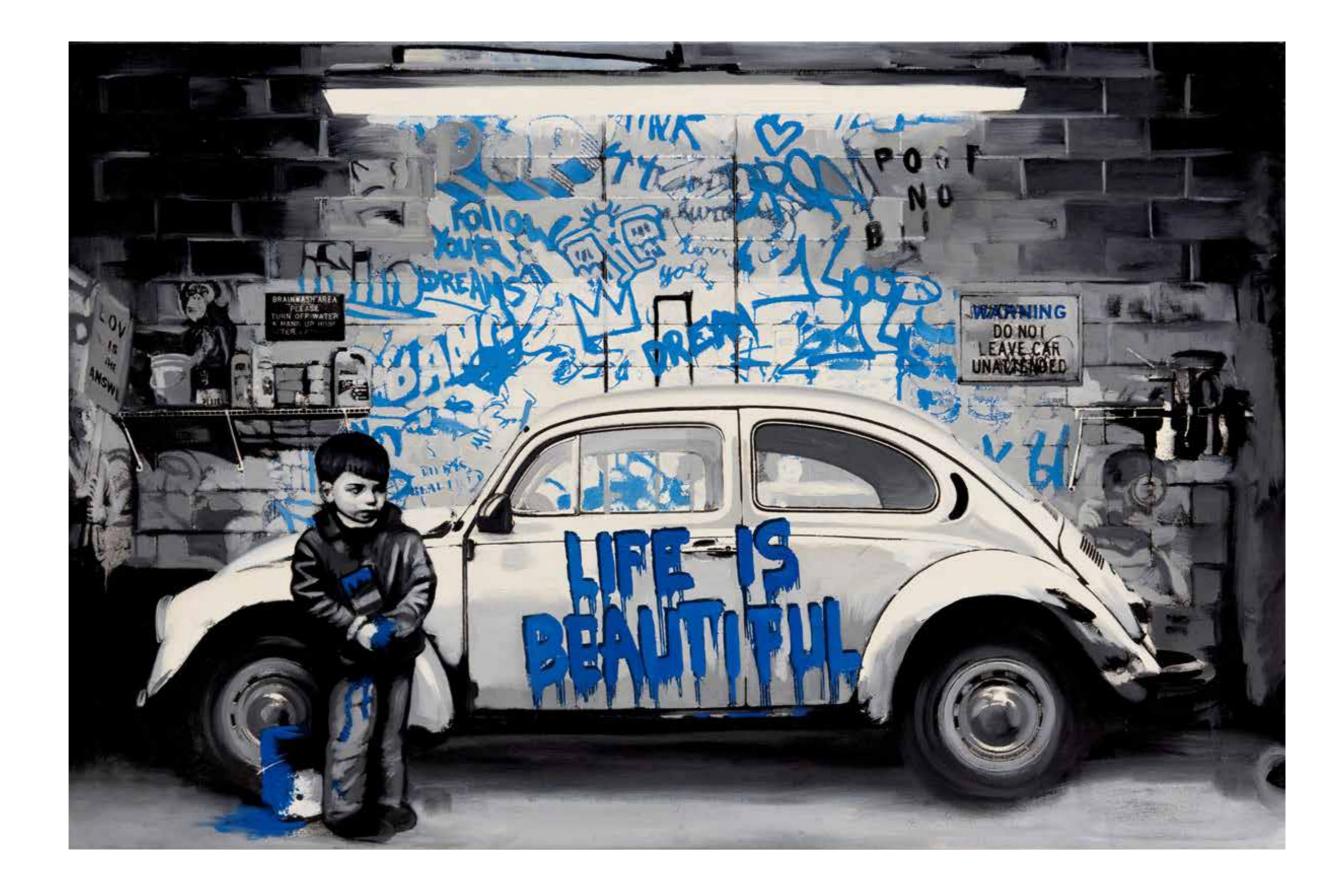

### THE POSITIVE MONKEY

LAYERS OF BRIGHTLY COLOURED COLLAGE,
BOLD STENCILLED TEXT, AND SATURATED

DRIPPING PAINT MAKE THESE PIECES

QUINTESSENTIAL MR. BRAINWASH. NICKNAMED,
'THE POSITIVE MONKEY', THIS RECURRING

CHARACTER REFLECTS THE ARTIST'S PLAYFUL

NATURE AS WELL AS HIS RAISON D'ÊTRE — TO

SPREAD A LITTLE OPTIMISM IN THE WORLD.

VIEW COLLECTION