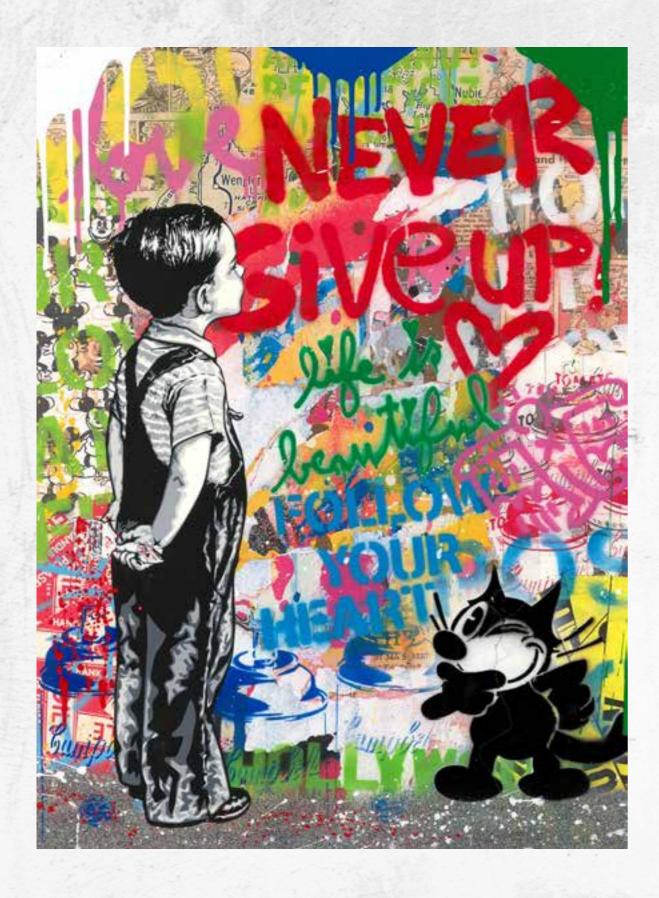

### THE POSITIVE MONKEY

LAYERS OF BRIGHTLY COLOURED COLLAGE,
BOLD STENCILLED TEXT, AND SATURATED

DRIPPING PAINT MAKE THESE PIECES

QUINTESSENTIAL MR. BRAINWASH. NICKNAMED,
'THE POSITIVE MONKEY', THIS RECURRING

CHARACTER REFLECTS THE ARTIST'S PLAYFUL

NATURE AS WELL AS HIS RAISON D'ÊTRE — TO

SPREAD A LITTLE OPTIMISM IN THE WORLD.

VIEW COLLECTION