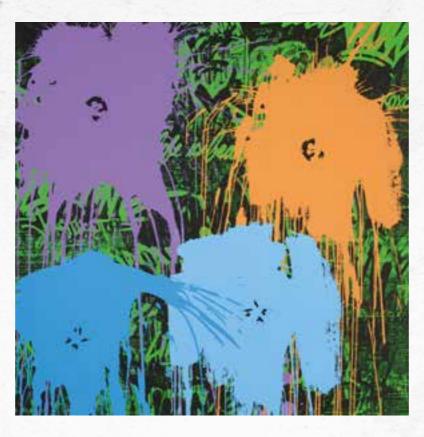

Silkscreen on Paper Limited Edition of 55, Size: 24"x 24", Framed £1995

FLOWARHS II VARIATION RED

Silkscreen on Paper Limited Edition of 55, Size: 24"x 24", Framed £1995

FLOWARHS II VARIATION BLUE

Silkscreen on Paper Limited Edition of 55, Size: 24"x 24", Framed £1995