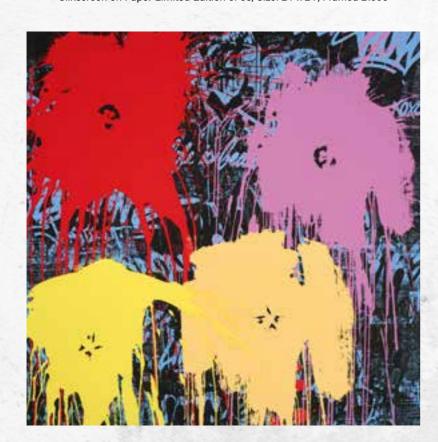

# FLOWARHS

HOMAGE TO WARHOL

IN 1964 ANDY WARHOL SURPRISED THE ART
WORLD WITH A REFRESHING DEPARTURE FROM
HIS SIGNATURE THEMES OF POP CULTURE AND
COMMERCIALISM, AND IN THIS NEW SERIES OF
LIMITED EDITION SCREENPRINTS, MR. BRAINWASH
PAYS HOMAGE TO THESE MUCH-LOVED IMAGES.

THE COMBINATION OF A FLORAL MOTIF, BOLD
BLOCKS OF COLOUR, AND A BACKGROUND THAT
CARRIES HINTS OF MEADOW GRASSLAND MAKES
THESE PIECES A PERFECT CELEBRATION OF
SPRING.

VIEW COLLECTION

FLOWARHS II VARIATION PURPLE

Silkscreen on Paper Limited Edition of 55, Size: 24"x 24", Framed £1995

FLOWARHS II VARIATION RED

Silkscreen on Paper Limited Edition of 55, Size: 24"x 24", Framed £1995

FLOWARHS II VARIATION BLUE

Silkscreen on Paper Limited Edition of 55, Size: 24"x 24", Framed £1995