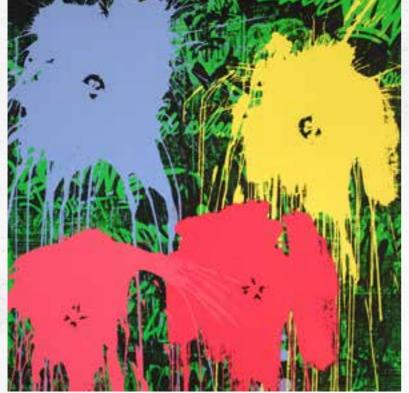

# FLOWARHS

HOMAGE TO WARHOL

IN 1964 ANDY WARHOL SURPRISED THE ART
WORLD WITH A REFRESHING DEPARTURE FROM
HIS SIGNATURE THEMES OF POP CULTURE AND
COMMERCIALISM, AND IN THIS NEW SERIES OF
LIMITED EDITION SCREENPRINTS, MR. BRAINWASH
PAYS HOMAGE TO THESE MUCH-LOVED IMAGES.

THE COMBINATION OF A FLORAL MOTIF, BOLD
BLOCKS OF COLOUR, AND A BACKGROUND THAT
CARRIES HINTS OF MEADOW GRASSLAND MAKES
THESE PIECES A PERFECT CELEBRATION OF
SPRING.

VIEW COLLECTION

FLOWARHS II VARIATION PURPLE

Silkscreen on Paper Limited Edition of 55, Size: 24"x 24", Framed £1995

THE SILKSCREEN PROCESS FAVOURED
BY MR. BRAINWASH LENDS ITSELF
NATURALLY TO EXPERIMENTATION
WITH LAYERING AND COLOUR; THIS
MEANS THAT WHILE HE NEVER
DEVIATES FROM THE TEMPLATE, HE
HAS CREATED A VIBRANT RANGE
OF VARIATIONS ACROSS THESE SIX
PRINTS. DISPLAYED AS A COMPLETE
COLLECTION THEY CREATE A
SPECTACULAR FESTIVAL OF
COLOUR AND LIGHT.