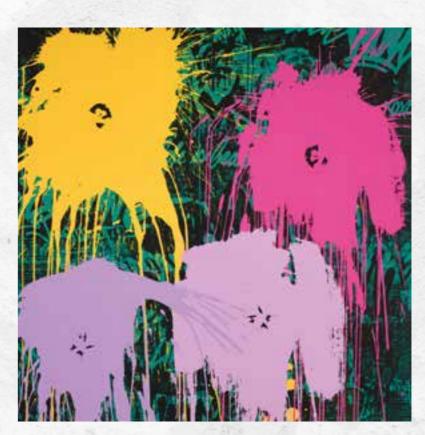

# FLOWARHS

HOMAGE TO WARHOL

IN 1964 ANDY WARHOL SURPRISED THE ART
WORLD WITH A REFRESHING DEPARTURE FROM
HIS SIGNATURE THEMES OF POP CULTURE AND
COMMERCIALISM, AND IN THIS NEW SERIES OF
LIMITED EDITION SCREENPRINTS, MR. BRAINWASH
PAYS HOMAGE TO THESE MUCH-LOVED IMAGES.

THE COMBINATION OF A FLORAL MOTIF, BOLD
BLOCKS OF COLOUR, AND A BACKGROUND THAT
CARRIES HINTS OF MEADOW GRASSLAND MAKES
THESE PIECES A PERFECT CELEBRATION OF
SPRING.

VIEW COLLECTION

FLOWARHS II VARIATION PURPLE

Silkscreen on Paper Limited Edition of 55, Size: 24"x 24", Framed £1995

THE SILKSCREEN PROCESS FAVOURED
BY MR. BRAINWASH LENDS ITSELF
NATURALLY TO EXPERIMENTATION
WITH LAYERING AND COLOUR; THIS
MEANS THAT WHILE HE NEVER
DEVIATES FROM THE TEMPLATE, HE
HAS CREATED A VIBRANT RANGE
OF VARIATIONS ACROSS THESE SIX
PRINTS. DISPLAYED AS A COMPLETE
COLLECTION THEY CREATE A
SPECTACULAR FESTIVAL OF
COLOUR AND LIGHT.