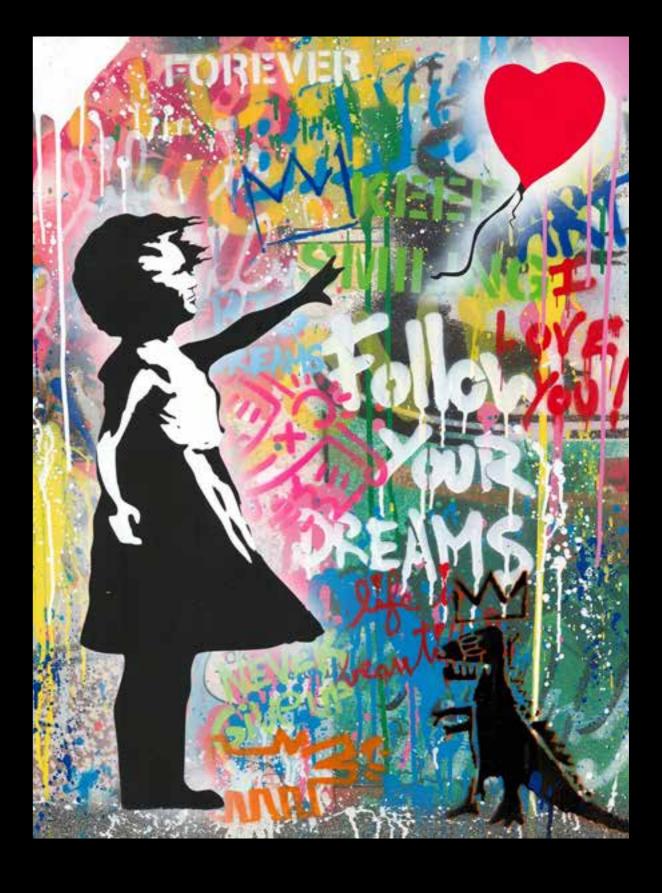

#### **Follow Your Dream**

Neon Lightbulb and Acrylic on Framed Mirror 34 X 45"

Neon Lightbulb and Acrylic on Framed Mirror 25 X 30"