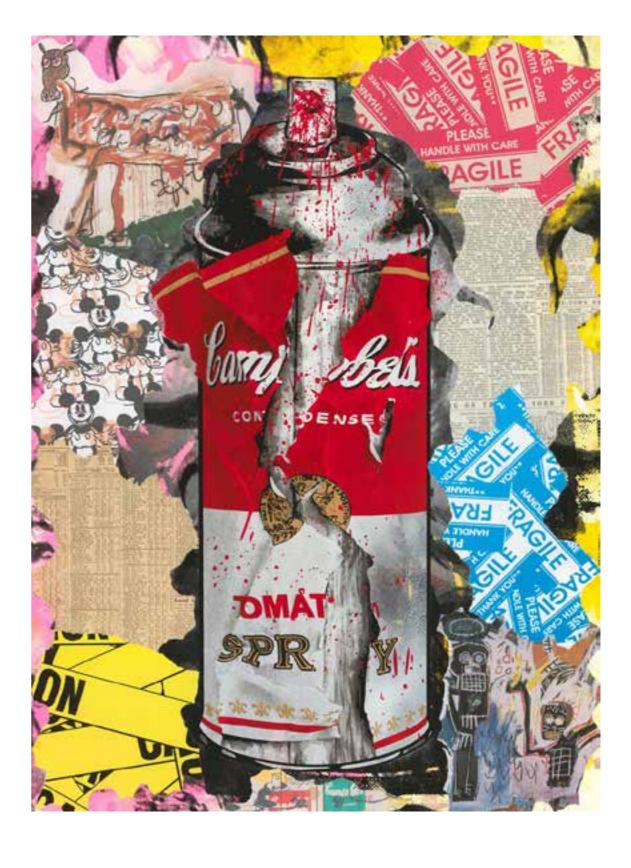

#### **New Paint Job-Blue**

Original on Canvas 36 X 24"

Spray Love Original on Canvas 36 X 24"