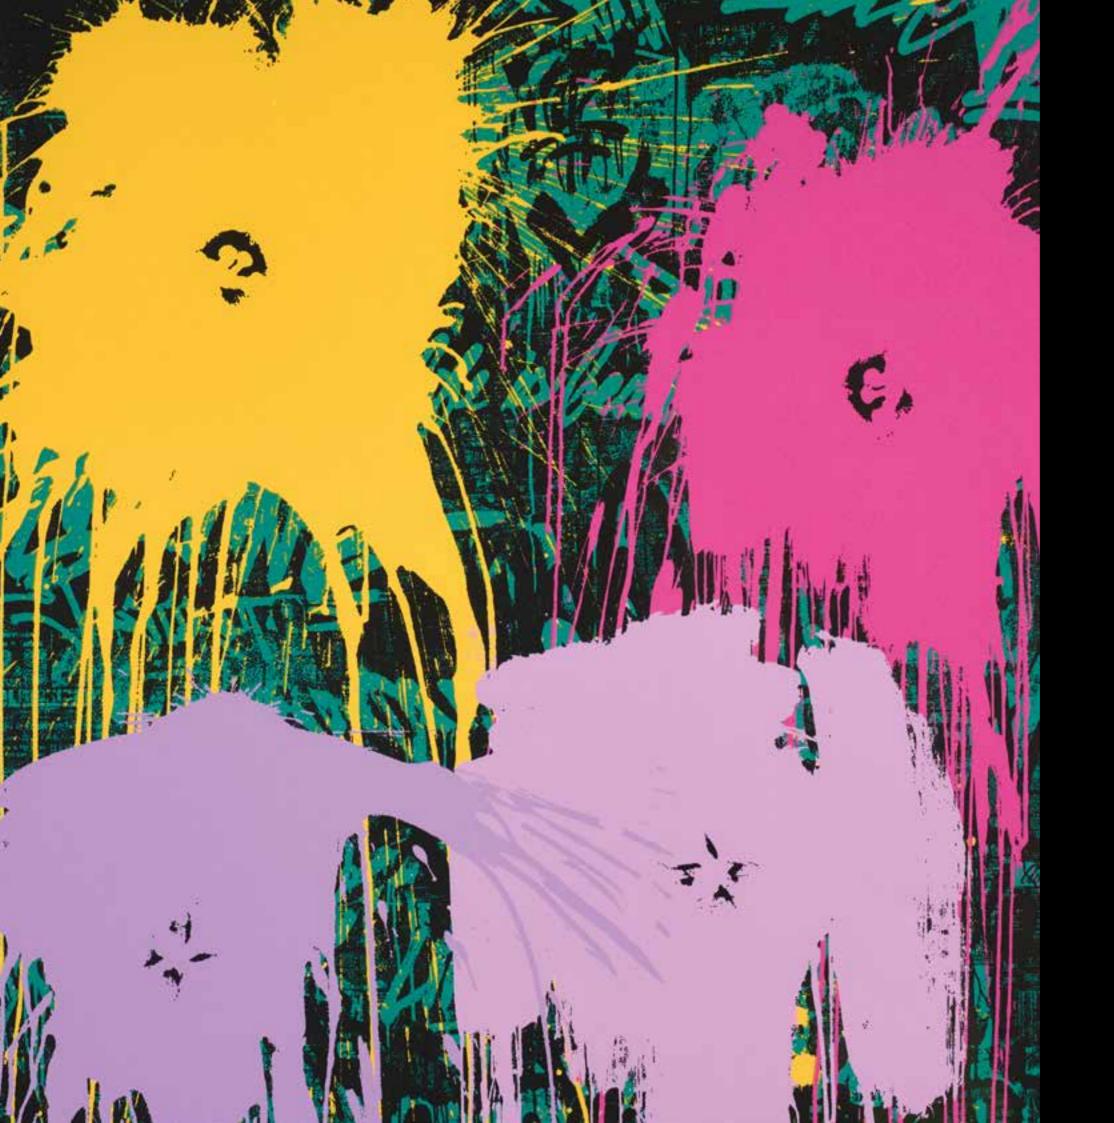

# FLOWARHS

HOMAGE TO WARHOL

IN 1964 ANDY WARHOL SURPRISED THE ART
WORLD WITH A REFRESHING DEPARTURE FROM
HIS SIGNATURE THEMES OF POP CULTURE AND
COMMERCIALISM, AND IN THIS NEW SERIES OF
LIMITED EDITION SCREENPRINTS, MR. BRAINWASH
PAYS HOMAGE TO THESE MUCH-LOVED IMAGES.

THE COMBINATION OF A FLORAL MOTIF, BOLD
BLOCKS OF COLOUR, AND A BACKGROUND THAT
CARRIES HINTS OF MEADOW GRASSLAND MAKES
THESE PIECES A PERFECT CELEBRATION OF
SPRING.

VIEW COLLECTION

FLOWARHS II VARIATION PURPLE

Silkscreen on Paper Limited Edition of 55, Size: 24"x 24", Framed £1995

THE SILKSCREEN PROCESS FAVOURED
BY MR. BRAINWASH LENDS ITSELF
NATURALLY TO EXPERIMENTATION
WITH LAYERING AND COLOUR; THIS
MEANS THAT WHILE HE NEVER
DEVIATES FROM THE TEMPLATE, HE
HAS CREATED A VIBRANT RANGE
OF VARIATIONS ACROSS THESE SIX
PRINTS. DISPLAYED AS A COMPLETE
COLLECTION THEY CREATE A
SPECTACULAR FESTIVAL OF
COLOUR AND LIGHT.