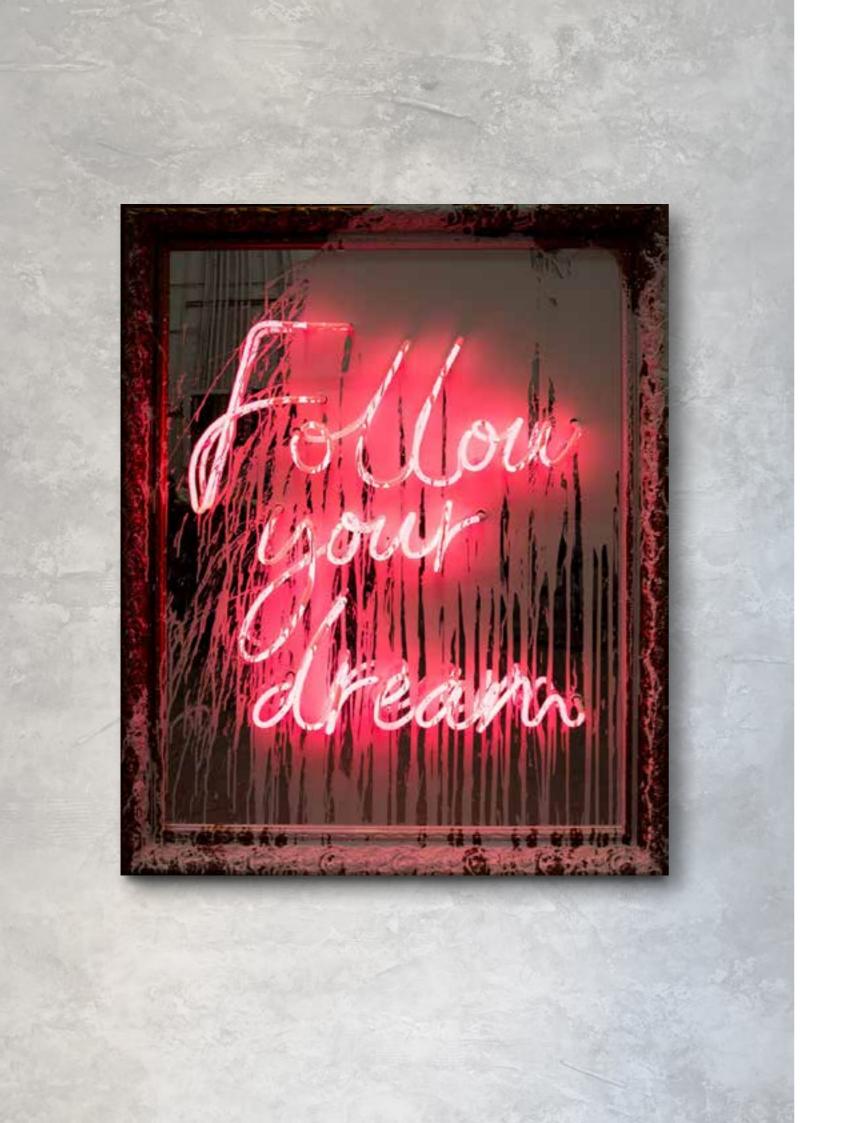

#### Love On Unique 50 X 38"

JUXTAPOSING ANTIQUESTYLE GOLD FRAMED
MIRRORS WITH AN
ULTRAMODERN NEON
BULB INSTALLATION,
MR. BRAINWASH IS
REFLECTING, BOTH
LITERALLY AND
METAPHORICALLY, THE
TIMELESS NATURE OF
ART AND DESIGN.

#### **Follow Your Dream**

Neon Lightbulb and Acrylic on Framed Mirror 34 X 45"

Neon Lightbulb and Acrylic on Framed Mirror 25 X 30"