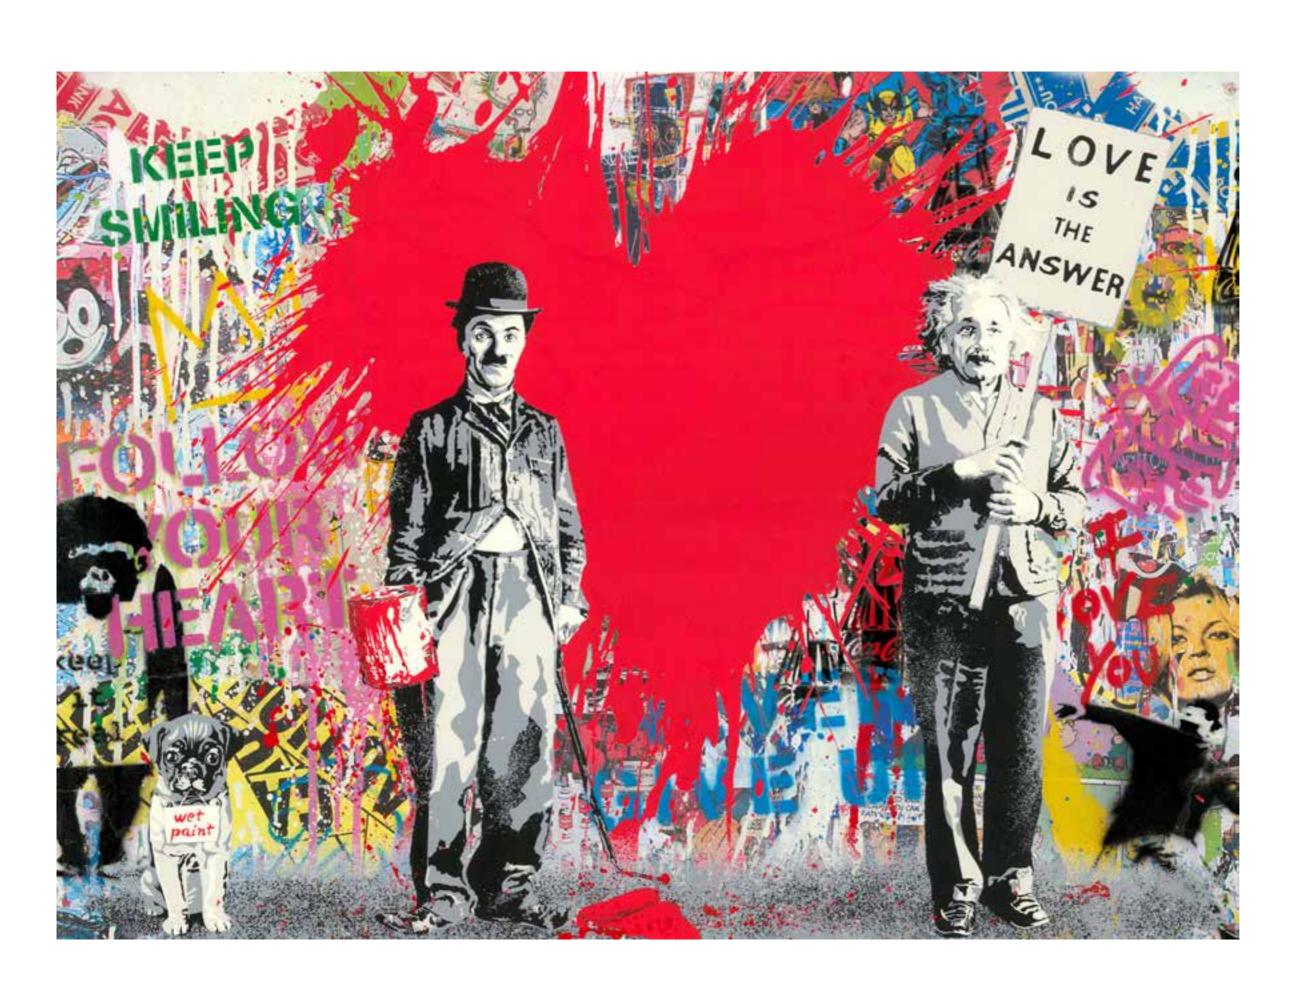

### THE POSITIVE MONKEY

LAYERS OF BRIGHTLY COLOURED COLLAGE,
BOLD STENCILLED TEXT, AND SATURATED

DRIPPING PAINT MAKE THESE PIECES

QUINTESSENTIAL MR. BRAINWASH. NICKNAMED,
'THE POSITIVE MONKEY', THIS RECURRING

CHARACTER REFLECTS THE ARTIST'S PLAYFUL

NATURE AS WELL AS HIS RAISON D'ÊTRE — TO

SPREAD A LITTLE OPTIMISM IN THE WORLD.

VIEW COLLECTION