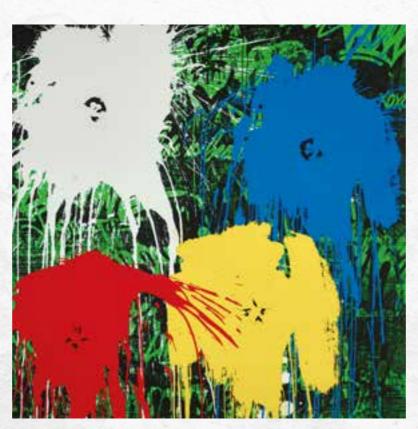

FLOWARHS II VARIATION WHITE

Silkscreen on Paper Limited Edition of 55, Size: 24"x 24", Framed £1995

FLOWARHS II VARIATION YELLOW

Silkscreen on Paper Limited Edition of 55, Size: 24"x 24", Framed £1995

FLOWARHS II VARIATION PINK