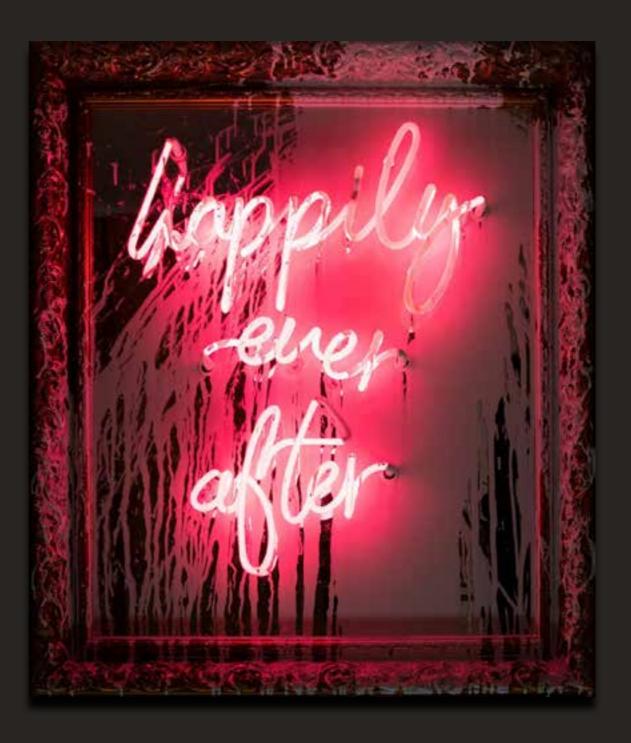

#### Love On Unique 50 X 38"

JUXTAPOSING ANTIQUESTYLE GOLD FRAMED
MIRRORS WITH AN
ULTRAMODERN NEON
BULB INSTALLATION,
MR. BRAINWASH IS
REFLECTING, BOTH
LITERALLY AND
METAPHORICALLY, THE
TIMELESS NATURE OF
ART AND DESIGN.

#### **Follow Your Dream**

Neon Lightbulb and Acrylic on Framed Mirror 34 X 45"

Neon Lightbulb and Acrylic on Framed Mirror 25 X 30"