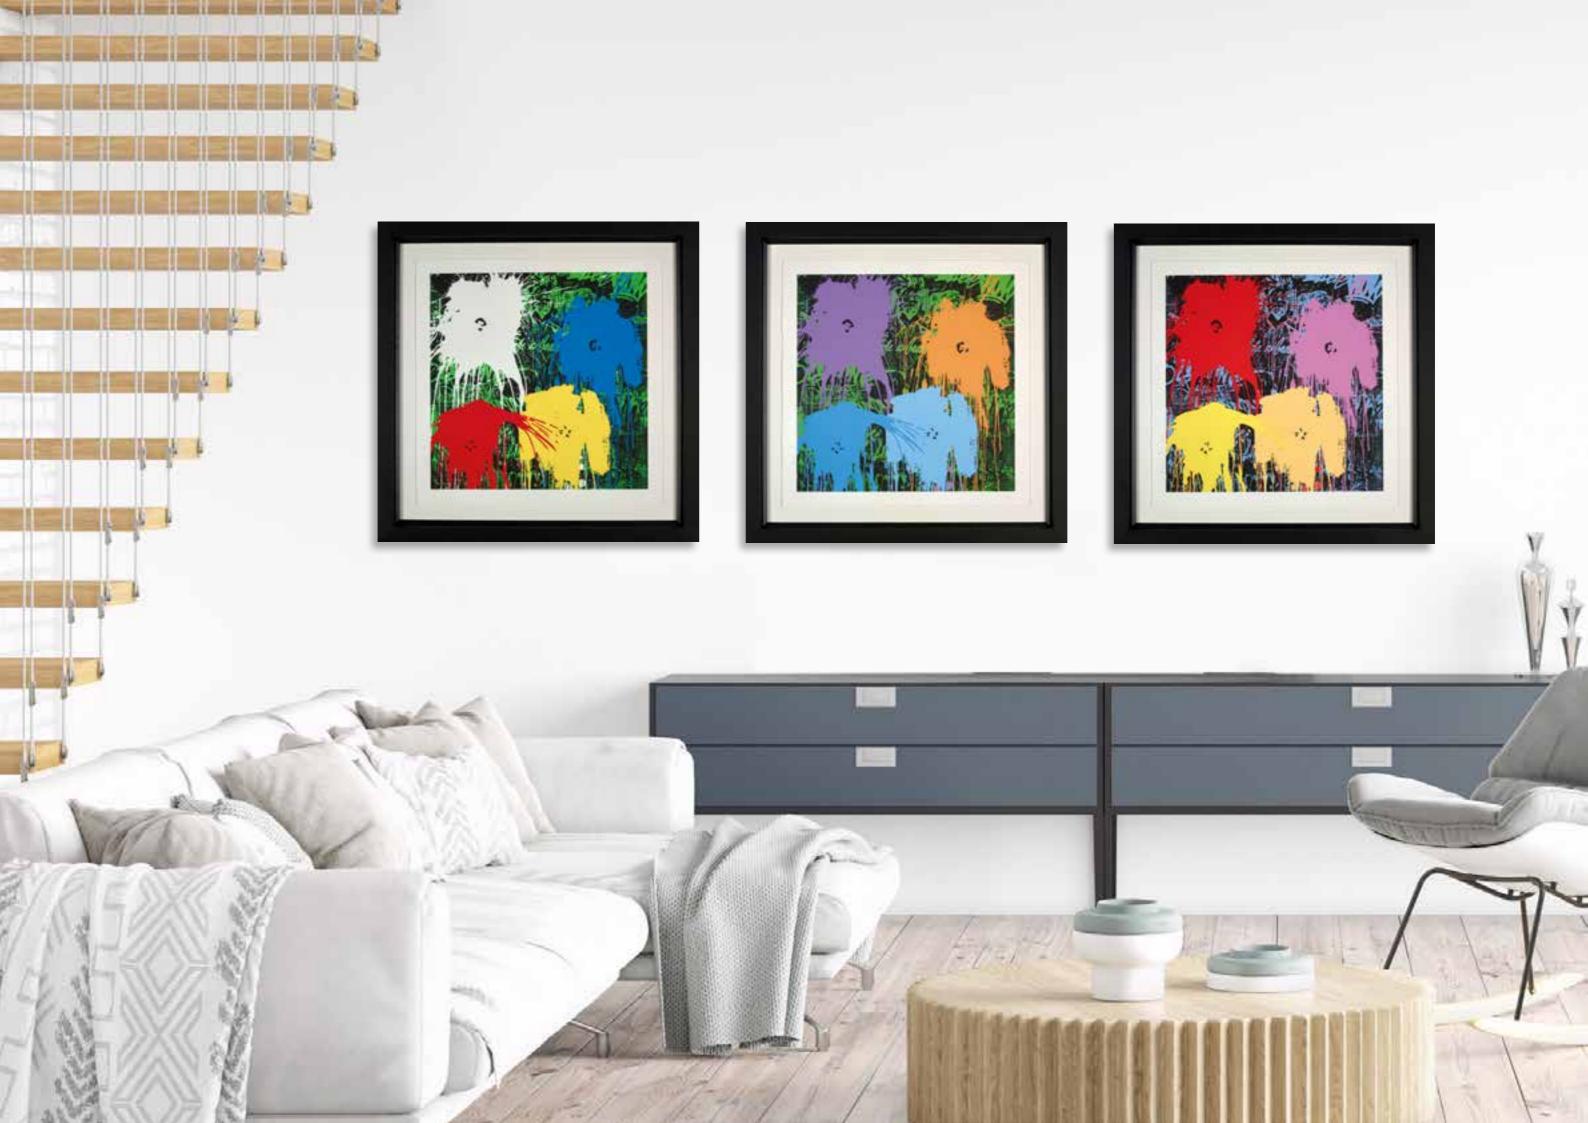

# FLOWARHS

HOMAGE TO WARHOL

IN 1964 ANDY WARHOL SURPRISED THE ART
WORLD WITH A REFRESHING DEPARTURE FROM
HIS SIGNATURE THEMES OF POP CULTURE AND
COMMERCIALISM, AND IN THIS NEW SERIES OF
LIMITED EDITION SCREENPRINTS, MR. BRAINWASH
PAYS HOMAGE TO THESE MUCH-LOVED IMAGES.

THE COMBINATION OF A FLORAL MOTIF, BOLD
BLOCKS OF COLOUR, AND A BACKGROUND THAT
CARRIES HINTS OF MEADOW GRASSLAND MAKES
THESE PIECES A PERFECT CELEBRATION OF
SPRING.

VIEW COLLECTION

FLOWARHS II VARIATION PURPLE

Silkscreen on Paper Limited Edition of 55, Size: 24"x 24", Framed £1995

THE SILKSCREEN PROCESS FAVOURED
BY MR. BRAINWASH LENDS ITSELF
NATURALLY TO EXPERIMENTATION
WITH LAYERING AND COLOUR; THIS
MEANS THAT WHILE HE NEVER
DEVIATES FROM THE TEMPLATE, HE
HAS CREATED A VIBRANT RANGE
OF VARIATIONS ACROSS THESE SIX
PRINTS. DISPLAYED AS A COMPLETE
COLLECTION THEY CREATE A
SPECTACULAR FESTIVAL OF
COLOUR AND LIGHT.