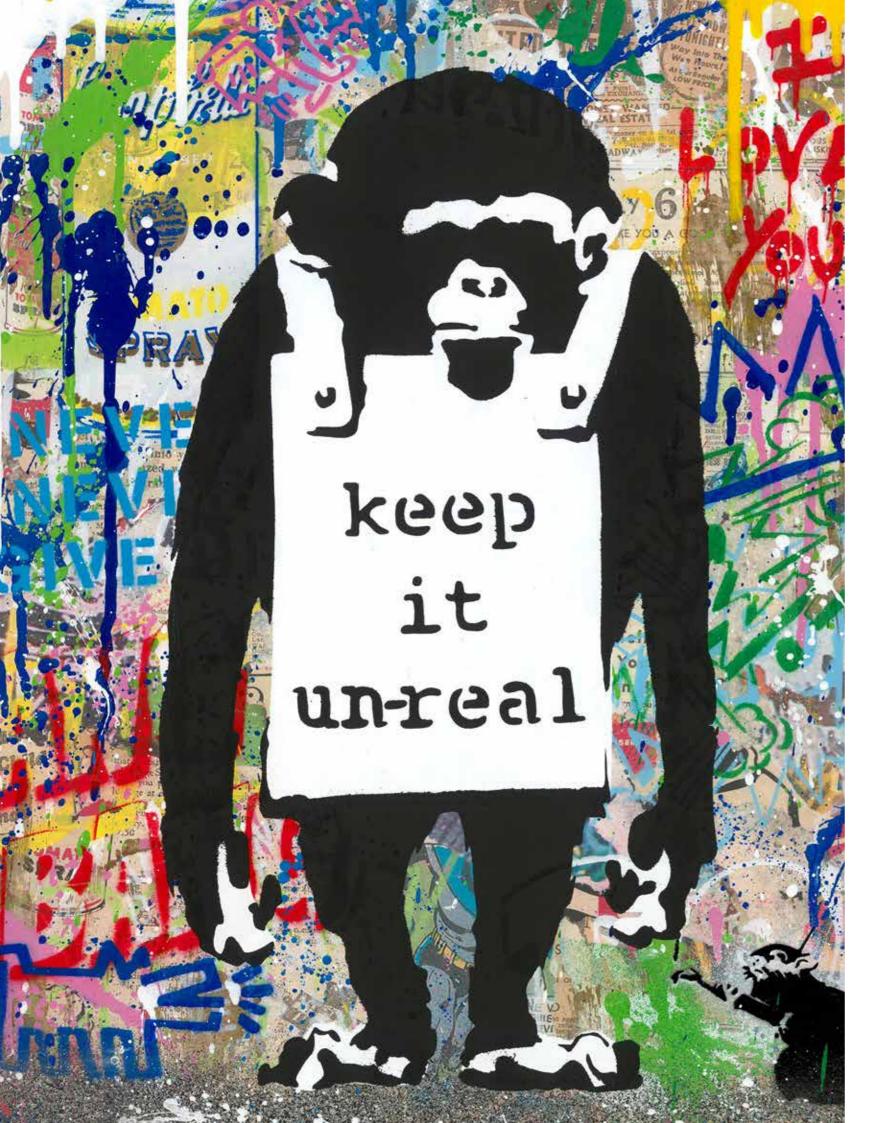

### THE POSITIVE MONKEY

LAYERS OF BRIGHTLY COLOURED COLLAGE,
BOLD STENCILLED TEXT, AND SATURATED

DRIPPING PAINT MAKE THESE PIECES

QUINTESSENTIAL MR. BRAINWASH. NICKNAMED,
'THE POSITIVE MONKEY', THIS RECURRING

CHARACTER REFLECTS THE ARTIST'S PLAYFUL

NATURE AS WELL AS HIS RAISON D'ÊTRE — TO

SPREAD A LITTLE OPTIMISM IN THE WORLD.

VIEW COLLECTION