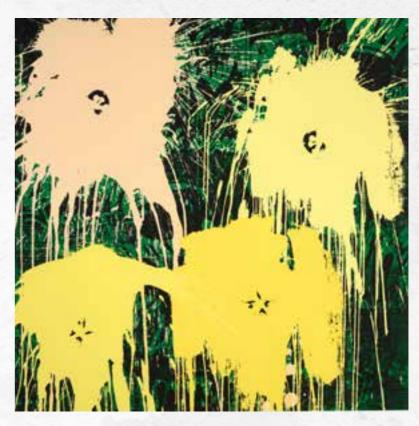

FLOWARHS II VARIATION WHITE

Silkscreen on Paper Limited Edition of 55, Size: 24"x 24", Framed £1995

FLOWARHS II VARIATION YELLOW

Silkscreen on Paper Limited Edition of 55, Size: 24"x 24", Framed £1995

FLOWARHS II VARIATION PINK