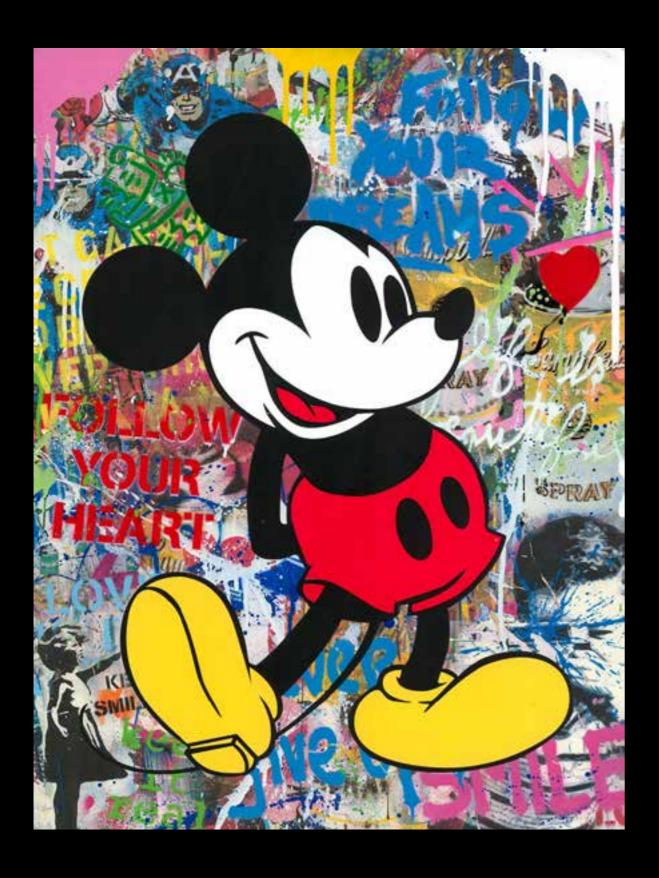

### THE POSITIVE MONKEY

LAYERS OF BRIGHTLY COLOURED COLLAGE,
BOLD STENCILLED TEXT, AND SATURATED

DRIPPING PAINT MAKE THESE PIECES

QUINTESSENTIAL MR. BRAINWASH. NICKNAMED,
'THE POSITIVE MONKEY', THIS RECURRING

CHARACTER REFLECTS THE ARTIST'S PLAYFUL

NATURE AS WELL AS HIS RAISON D'ÊTRE — TO

SPREAD A LITTLE OPTIMISM IN THE WORLD.

VIEW COLLECTION