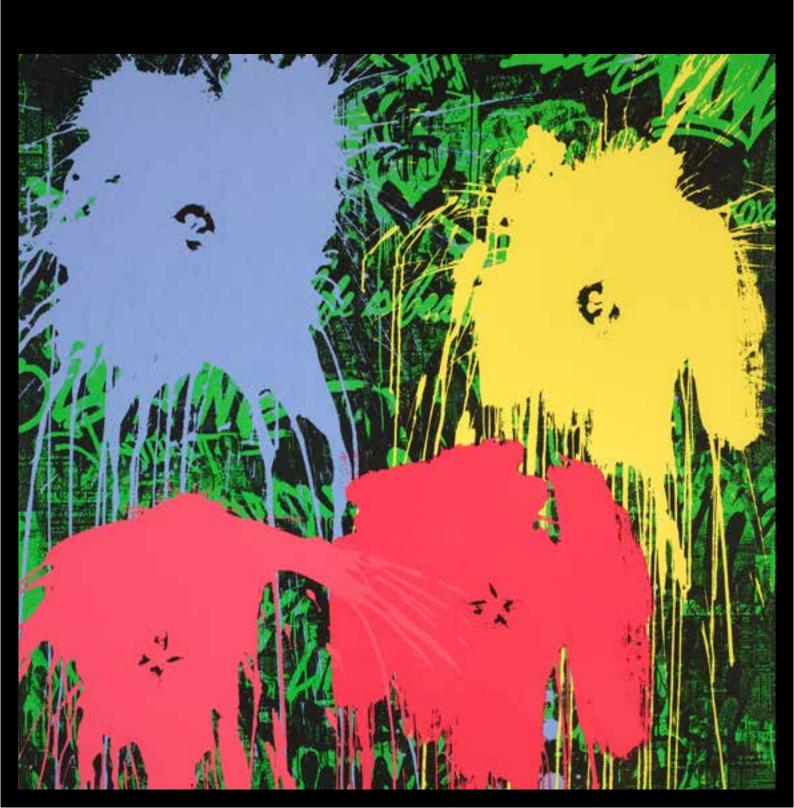

# FLOWARHS

HOMAGE TO WARHOL

IN 1964 ANDY WARHOL SURPRISED THE ART
WORLD WITH A REFRESHING DEPARTURE FROM
HIS SIGNATURE THEMES OF POP CULTURE AND
COMMERCIALISM, AND IN THIS NEW SERIES OF
LIMITED EDITION SCREENPRINTS, MR. BRAINWASH
PAYS HOMAGE TO THESE MUCH-LOVED IMAGES.

THE COMBINATION OF A FLORAL MOTIF, BOLD
BLOCKS OF COLOUR, AND A BACKGROUND THAT
CARRIES HINTS OF MEADOW GRASSLAND MAKES
THESE PIECES A PERFECT CELEBRATION OF
SPRING.

VIEW COLLECTION

FLOWARHS II VARIATION PURPLE

Silkscreen on Paper Limited Edition of 55, Size: 24"x 24", Framed £1995

THE SILKSCREEN PROCESS FAVOURED
BY MR. BRAINWASH LENDS ITSELF
NATURALLY TO EXPERIMENTATION
WITH LAYERING AND COLOUR; THIS
MEANS THAT WHILE HE NEVER
DEVIATES FROM THE TEMPLATE, HE
HAS CREATED A VIBRANT RANGE
OF VARIATIONS ACROSS THESE SIX
PRINTS. DISPLAYED AS A COMPLETE
COLLECTION THEY CREATE A
SPECTACULAR FESTIVAL OF
COLOUR AND LIGHT.