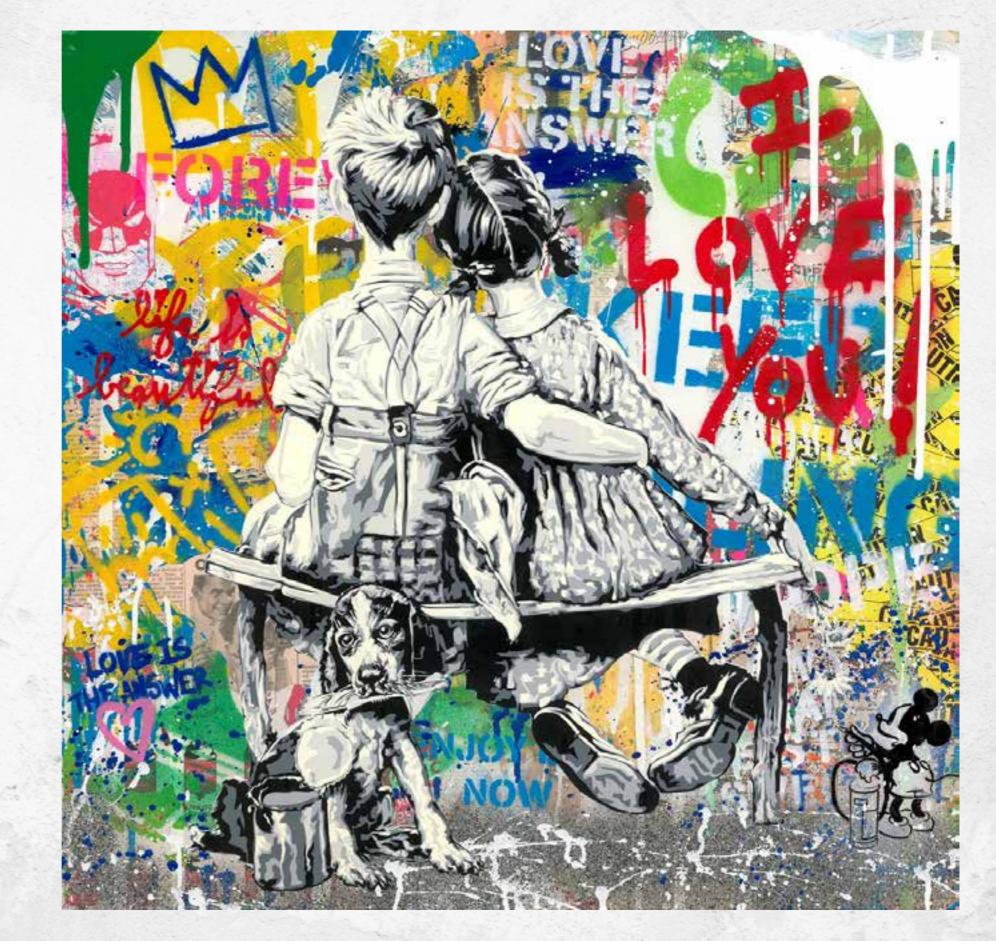

### THE POSITIVE MONKEY

LAYERS OF BRIGHTLY COLOURED COLLAGE,
BOLD STENCILLED TEXT, AND SATURATED

DRIPPING PAINT MAKE THESE PIECES

QUINTESSENTIAL MR. BRAINWASH. NICKNAMED,
'THE POSITIVE MONKEY', THIS RECURRING

CHARACTER REFLECTS THE ARTIST'S PLAYFUL

NATURE AS WELL AS HIS RAISON D'ÊTRE — TO

SPREAD A LITTLE OPTIMISM IN THE WORLD.

VIEW COLLECTION