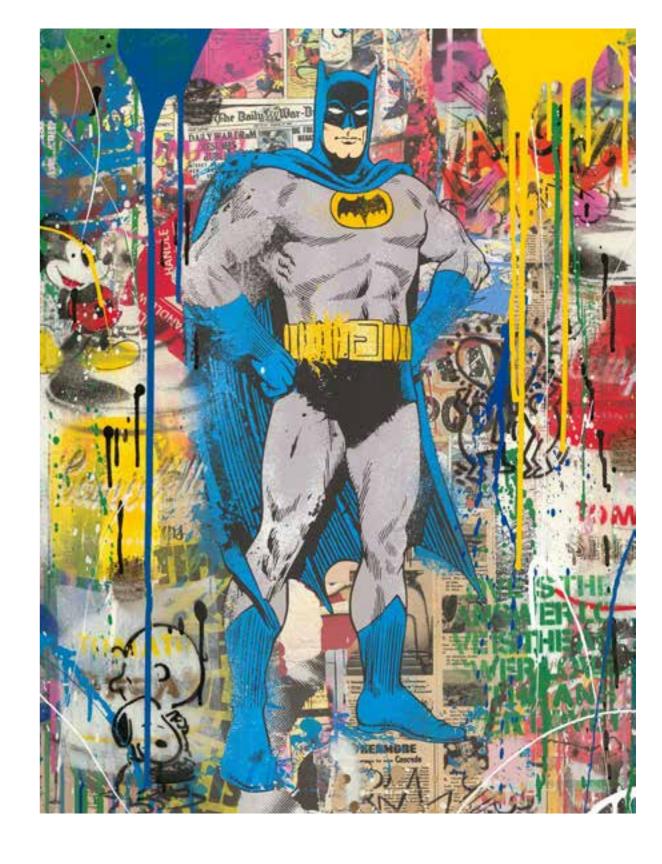

### THE POSITIVE MONKEY

LAYERS OF BRIGHTLY COLOURED COLLAGE,
BOLD STENCILLED TEXT, AND SATURATED

DRIPPING PAINT MAKE THESE PIECES

QUINTESSENTIAL MR. BRAINWASH. NICKNAMED,
'THE POSITIVE MONKEY', THIS RECURRING

CHARACTER REFLECTS THE ARTIST'S PLAYFUL

NATURE AS WELL AS HIS RAISON D'ÊTRE — TO

SPREAD A LITTLE OPTIMISM IN THE WORLD.

VIEW COLLECTION