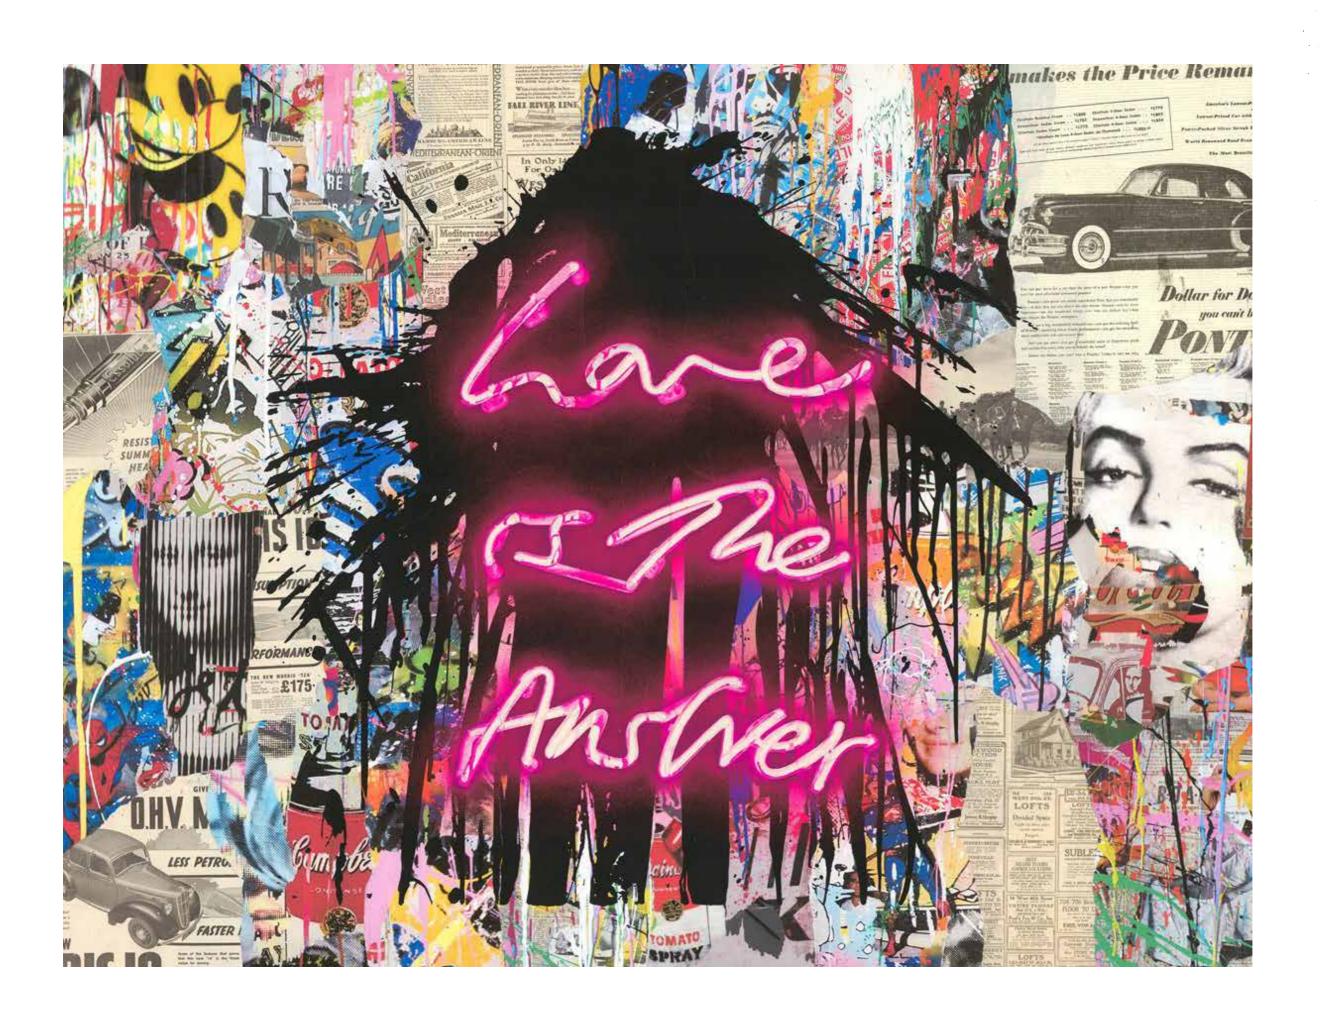

#### Love On Unique 50 X 38"

JUXTAPOSING ANTIQUESTYLE GOLD FRAMED
MIRRORS WITH AN
ULTRAMODERN NEON
BULB INSTALLATION,
MR. BRAINWASH IS
REFLECTING, BOTH
LITERALLY AND
METAPHORICALLY, THE
TIMELESS NATURE OF
ART AND DESIGN.