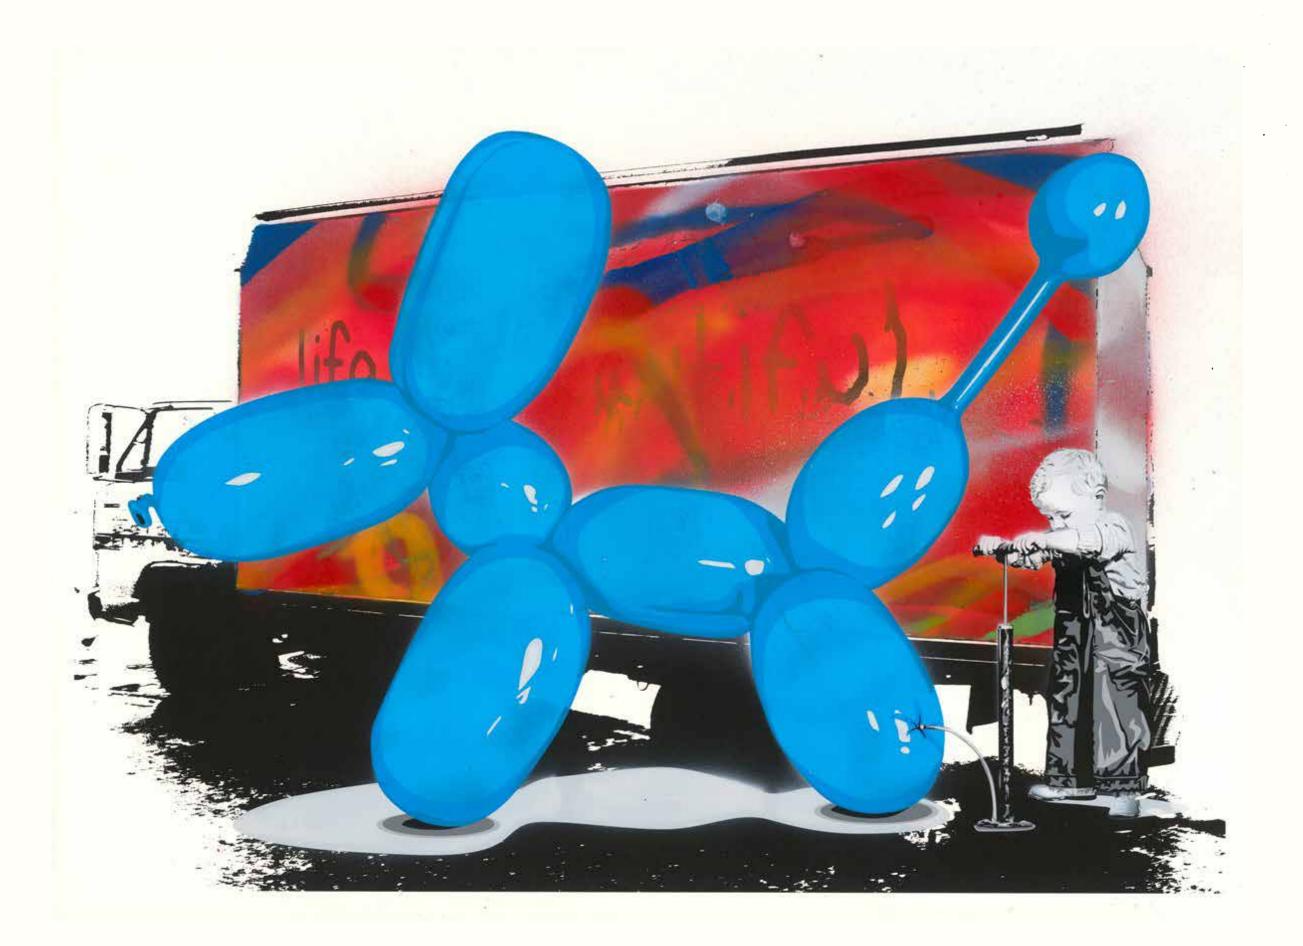

6 X 24"



Chaplin

Vandalised Original 14 X 16"



# **Einstein**Vandalised Original 14 X 16"





Marilyn For Ever

Unique 22 X 30"



#### Einstein Original on Paper 36 X 36"



#### I LOVE YOU! Original on Paper 24 X 24"







#### Love On Unique 50 X 38"



JUXTAPOSING ANTIQUESTYLE GOLD FRAMED
MIRRORS WITH AN
ULTRAMODERN NEON
BULB INSTALLATION,
MR. BRAINWASH IS
REFLECTING, BOTH
LITERALLY AND
METAPHORICALLY, THE
TIMELESS NATURE OF
ART AND DESIGN.

#### **Follow Your Dream**

Neon Lightbulb and Acrylic on Framed Mirror 34 X 45"



Neon Lightbulb and Acrylic on Framed Mirror 25 X 30"





# Work Well Together Original on Paper 22 X 22"



#### Juxtapose

Original on Paper 30 X 22"



#### **New Paint Job-Blue**

Original on Canvas 36 X 24"





Spray Love Original on Canvas 36 X 24"





### Poppy

nique 0 X 22"





With All My Love

Original on Paper 22 X 30"



### CLARENDON