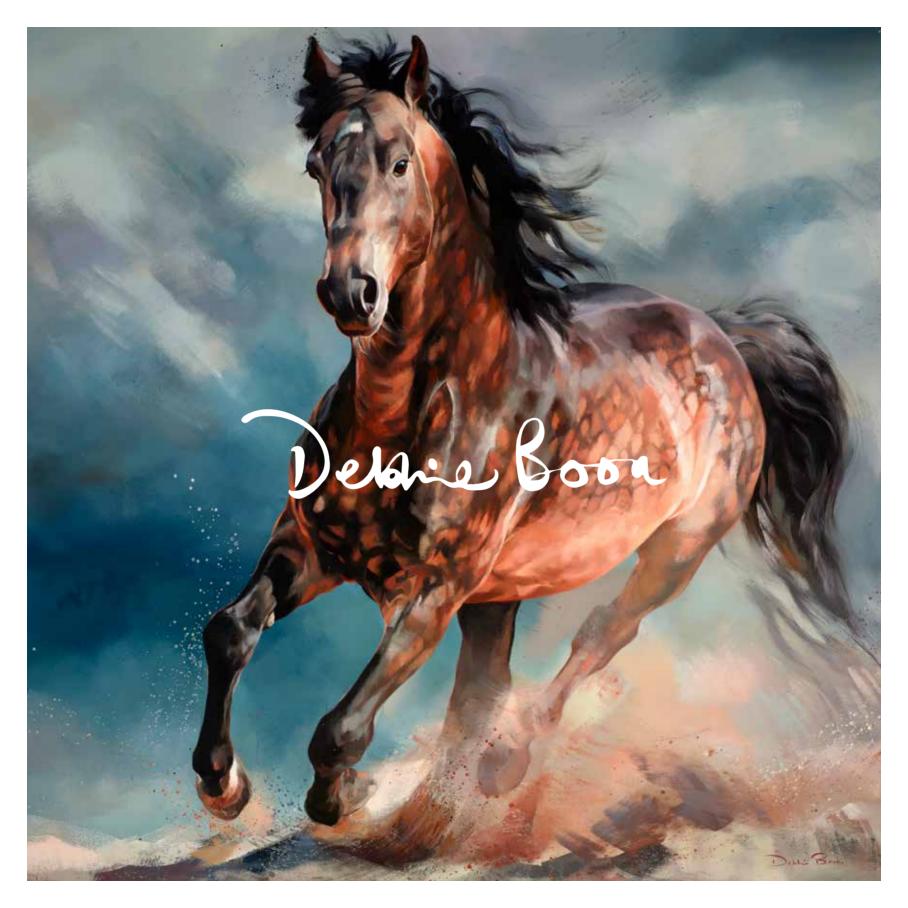

# FOREST & FIELD

From hares poised for action to majestic stags standing tall in their forest kingdom, Debbie's beautifully expressive images communicate a moment of stillness or motion through a progression of lustrous colour, light and texture.

Each deeply personal interpretation is characterised by an energy and vivacity which reflect the joie de vivre of both artist and subject.

"My aim is to reflect life in all its visual personality."

View originals





# SMOKEY

Original on Canvas

36" x 35

£6,000

"I am inspired by two passions; the sheer joy of bringing a blank canvas to life through painting, and the delight gained from observing and representing the striking rural characters and vast blue skies of Eastern England."

RED ROAN
Original on Canvas
51" x 51"
£15,500







##