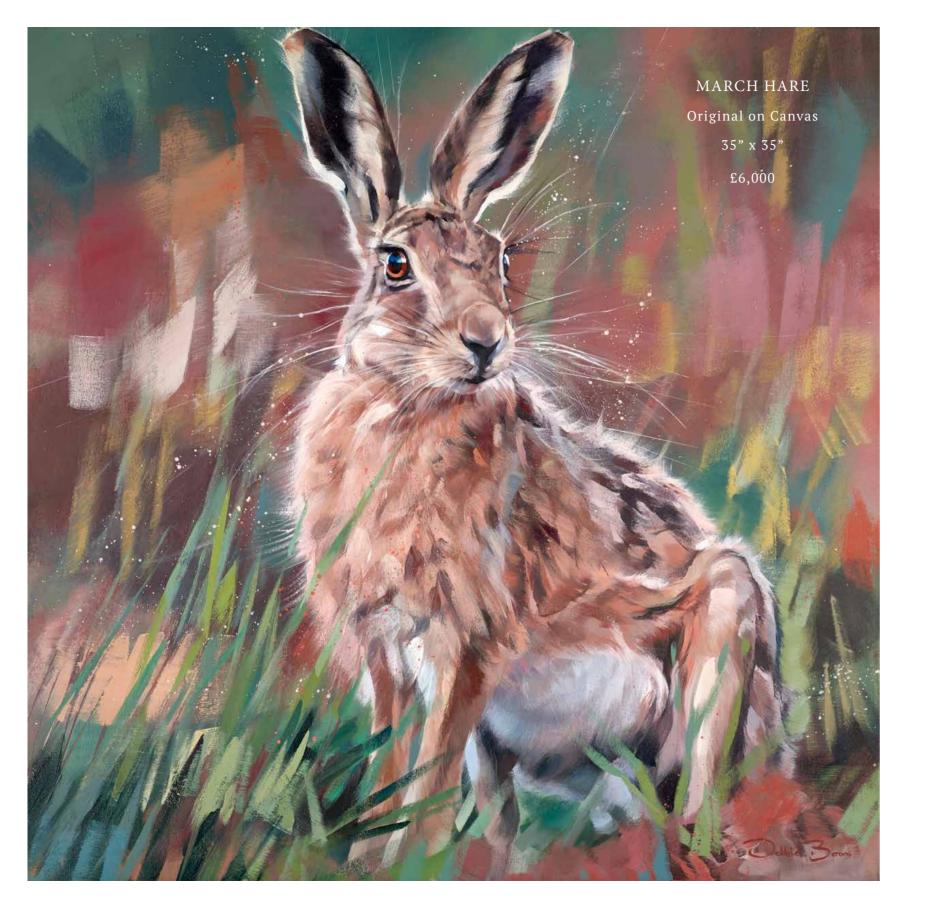

ebbie's beautifully expressive images communicate a moment of stillness or motion through a progression of lustrous colour, light and texture.

Each deeply personal interpretation is characterised by an energy and vivacity which reflect the joie de vivre of both artist and subject.

"My aim is to reflect life in all its visual personality."

View originals





# SMOKEY

Original on Canvas

36" x 35

£6,000

"I am inspired by two passions; the sheer joy of bringing a blank canvas to life through painting, and the delight gained from observing and representing the striking rural characters and vast blue skies of Eastern England."

RED ROAN
Original on Canvas
51" x 51"
£15,500







### POISED

Original on Canvas

43" x 39"

£9,600

### HAPPY HOUND

Original on Canvas

35" x 35"

£6,000







MERCURY

Original on Canvas

43" x 55"

£10,000





Over the last decade, Debbie has built a formidable reputation as one of our finest artists, whose vivacious depictions of the animal kingdom have become eminently collectable across the UK and beyond.

### WILD CAMARGUE

Original on Canvas

55" x 47"

£13,500





### BROWN EYES

Original on Canva

32" x 32

£5.20

SISTERS

Original on Canvas

43" x 35"

£9,600





# HAPPY

Original on Canvas

32" x 32"

£5,200

## STOPPED MOTION

Original on Canvas

47" x 32"

£6,000



Delaire Boon