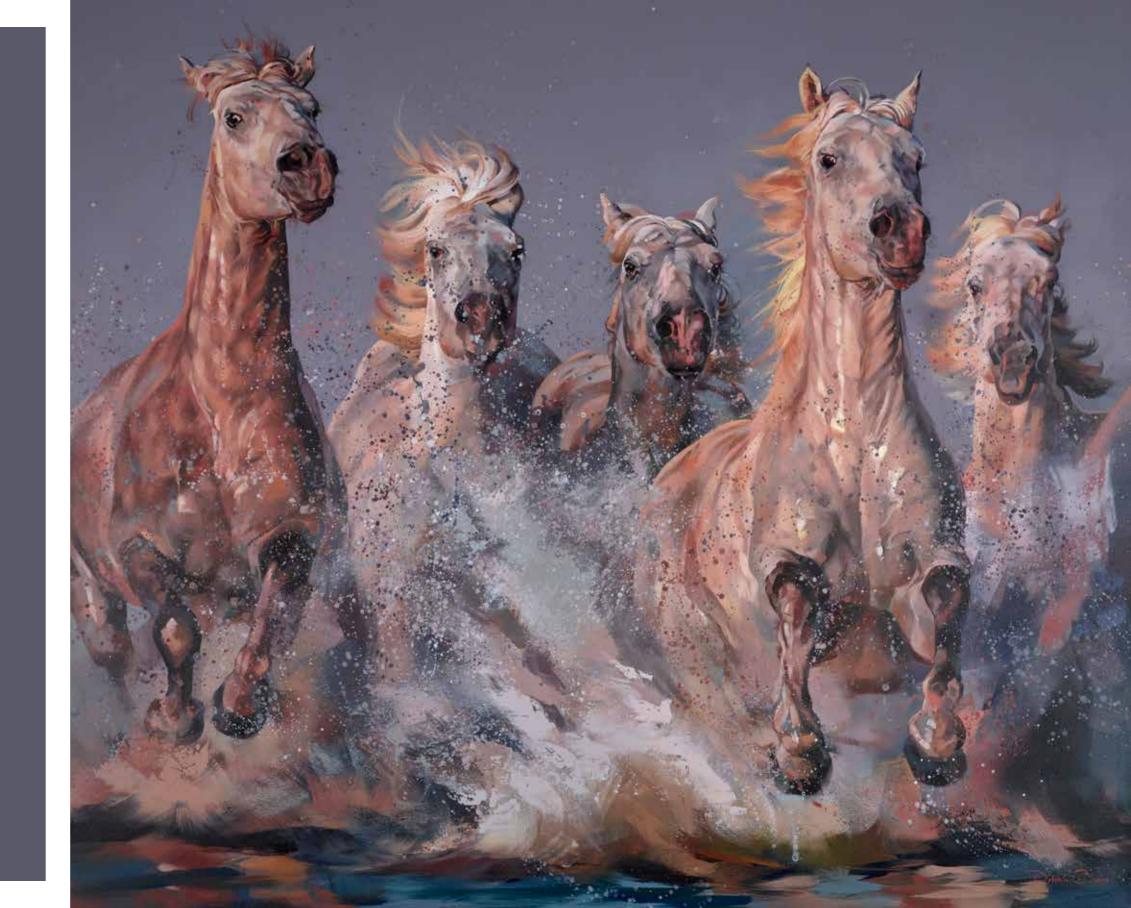

ts visual personality."

View originals





# SMOKEY

Original on Canvas

36" x 35

£6,000

"I am inspired by two passions; the sheer joy of bringing a blank canvas to life through painting, and the delight gained from observing and representing the striking rural characters and vast blue skies of Eastern England."

RED ROAN
Original on Canvas
51" x 51"
£15,500







### POISED

Original on Canvas

43" x 39"

£9,600

### HAPPY HOUND

Original on Canvas

35" x 35"

£6,000







MERCURY

Original on Canvas

43" x 55"

£10,000





Over the last decade, Debbie has built a formidable reputation as one of our finest artists, whose vivacious depictions of the animal kingdom have become eminently collectable across the UK and beyond.

### WILD CAMARGUE

Original on Canvas

55" x 47"

£13,500





### BROWN EYES

Original on Canva

32" x 32

£5.20

SISTERS

Original on Canvas

43" x 35"

£9,600





# HAPPY

Original on Canvas

32" x 32"

£5,200

## STOPPED MOTION

Original on Canvas

47" x 32"

£6,000



Delaire Boon