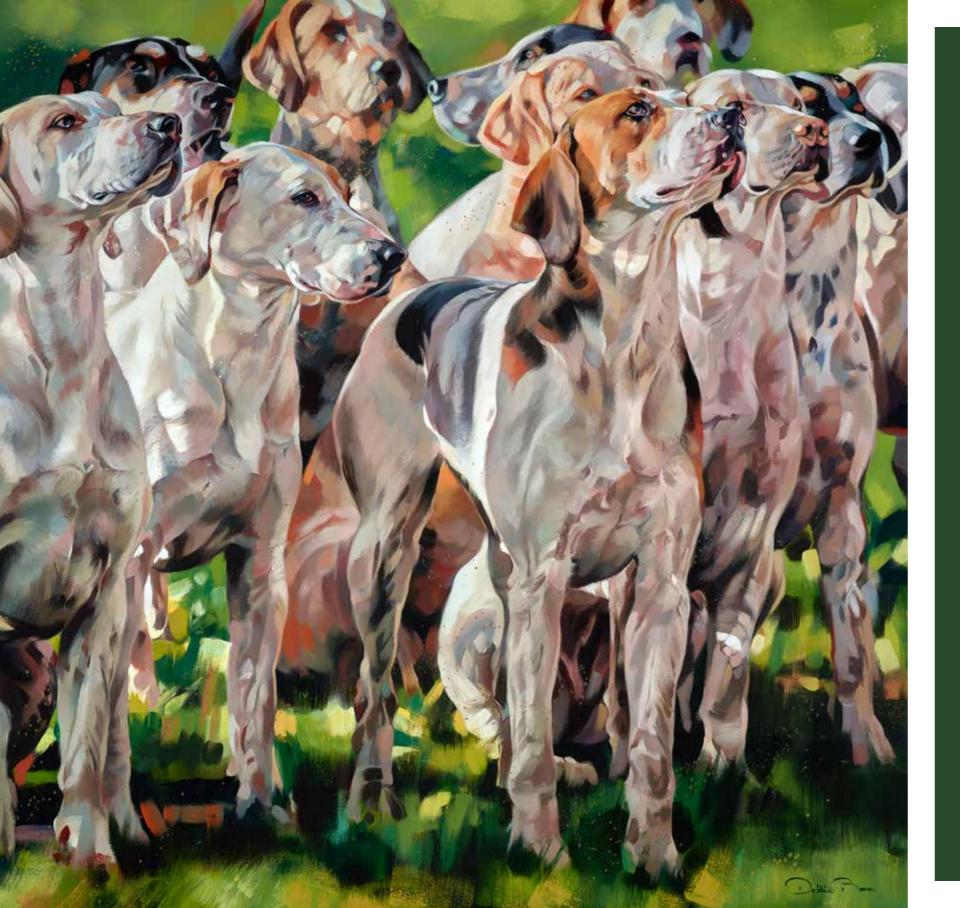

# FOREST & FIELD

From hares poised for action to majestic stags standing tall in their forest kingdom, Debbie's beautifully expressive images communicate a moment of stillness or motion through a progression of lustrous colour, light and texture.

Each deeply personal interpretation is characterised by an energy and vivacity which reflect the joie de vivre of both artist and subject.

"My aim is to reflect life in all its visual personality."

View originals





# SMOKEY

Original on Canvas

36" x 35

£6,000

"I am inspired by two passions; the sheer joy of bringing a blank canvas to life through painting, and the delight gained from observing and representing the striking rural characters and vast blue skies of Eastern England."

RED ROAN
Original on Canvas
51" x 51"
£15,500







### POISED

Original on Canvas

43" x 39"

£9,600

### HAPPY HOUND

Original on Canvas

35" x 35"

£6,000







MERCURY

Original on Canvas

43" x 55"

£10,000





Over the last decade, Debbie has built a formidable reputation as one of our finest artists, whose vivacious depictions of the animal kingdom have become eminently collectable across the UK and beyond.

### WILD CAMARGUE

Original on Canvas

55" x 47"

£13,500





### BROWN EYES

Original on Canva

32" x 32

£5.20

SISTERS

Original on Canvas

43" x 35"

£9,600





# HAPPY

Original on Canvas

32" x 32"

£5,200

## STOPPED MOTION

Original on Canvas

47" x 32"

£6,000



Delaire Boon