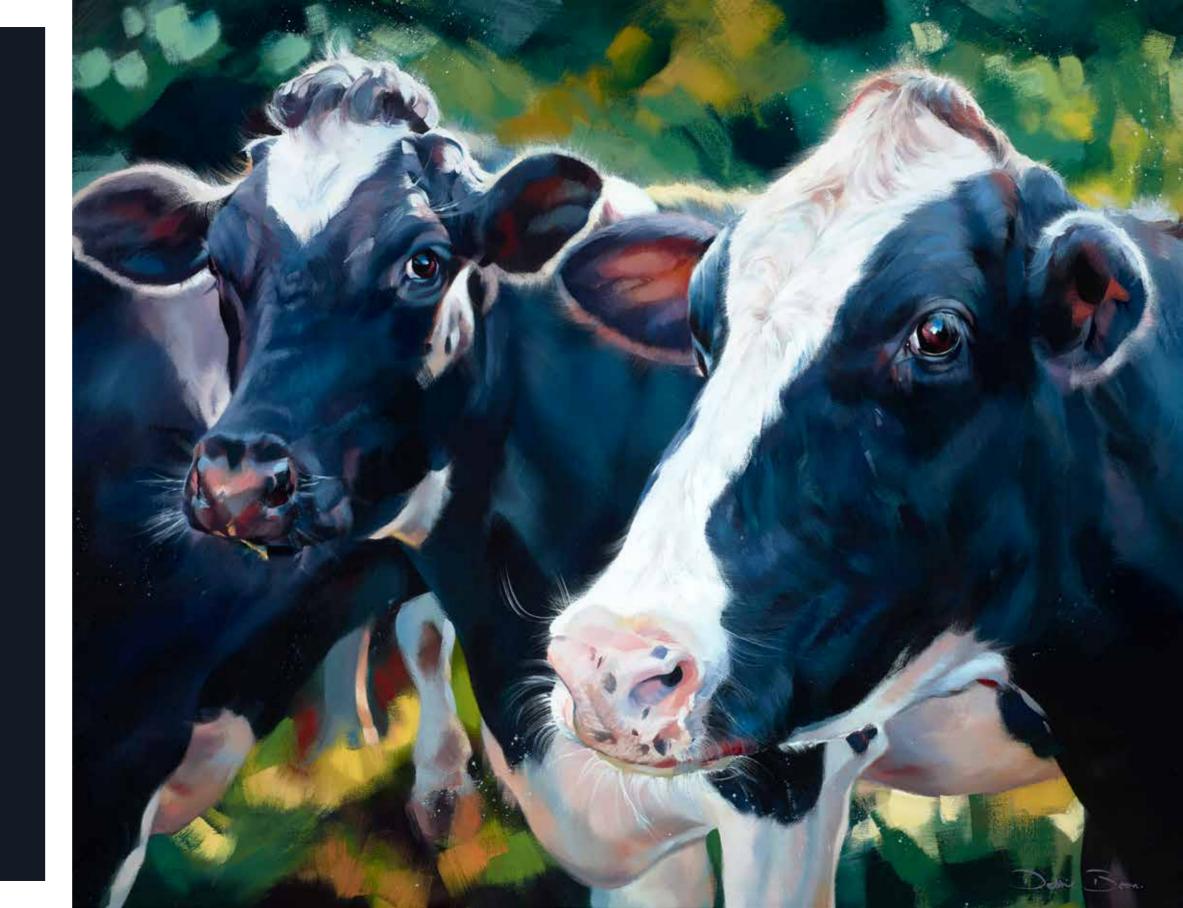

### BROWN EYES

Original on Canva

32" x 32

£5.20

SISTERS

Original on Canvas

43" x 35"

£9,600