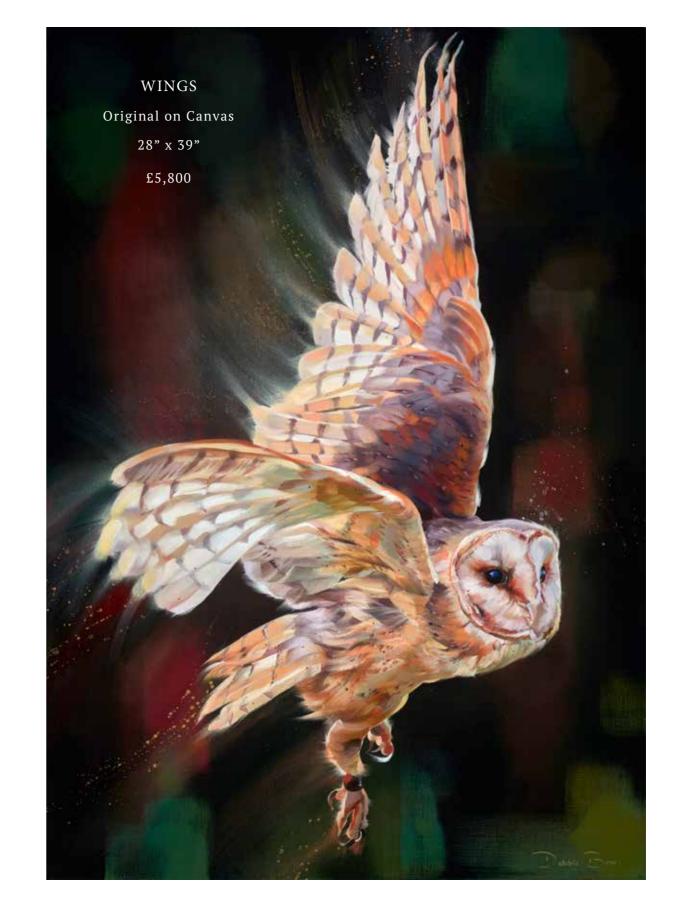

bie's beautifully expressive images communicate a moment of stillness or motion through a progression of lustrous colour, light and texture.

Each deeply personal interpretation is characterised by an energy and vivacity which reflect the joie de vivre of both artist and subject.

"My aim is to reflect life in all its visual personality."

View originals





# SMOKEY

Original on Canvas

36" x 35

£6,000

"I am inspired by two passions; the sheer joy of bringing a blank canvas to life through painting, and the delight gained from observing and representing the striking rural characters and vast blue skies of Eastern England."

RED ROAN
Original on Canvas
51" x 51"
£15,500







### POISED

Original on Canvas

43" x 39"

£9,600

### HAPPY HOUND

Original on Canvas

35" x 35"

£6,000







MERCURY

Original on Canvas

43" x 55"

£10,000





Over the last decade, Debbie has built a formidable reputation as one of our finest artists, whose vivacious depictions of the animal kingdom have become eminently collectable across the UK and beyond.

### WILD CAMARGUE

Original on Canvas

55" x 47"

£13,500





### BROWN EYES

Original on Canva

32" x 32

£5.20

SISTERS

Original on Canvas

43" x 35"

£9,600





# HAPPY

Original on Canvas

32" x 32"

£5,200

## STOPPED MOTION

Original on Canvas

47" x 32"

£6,000



Delaire Boon