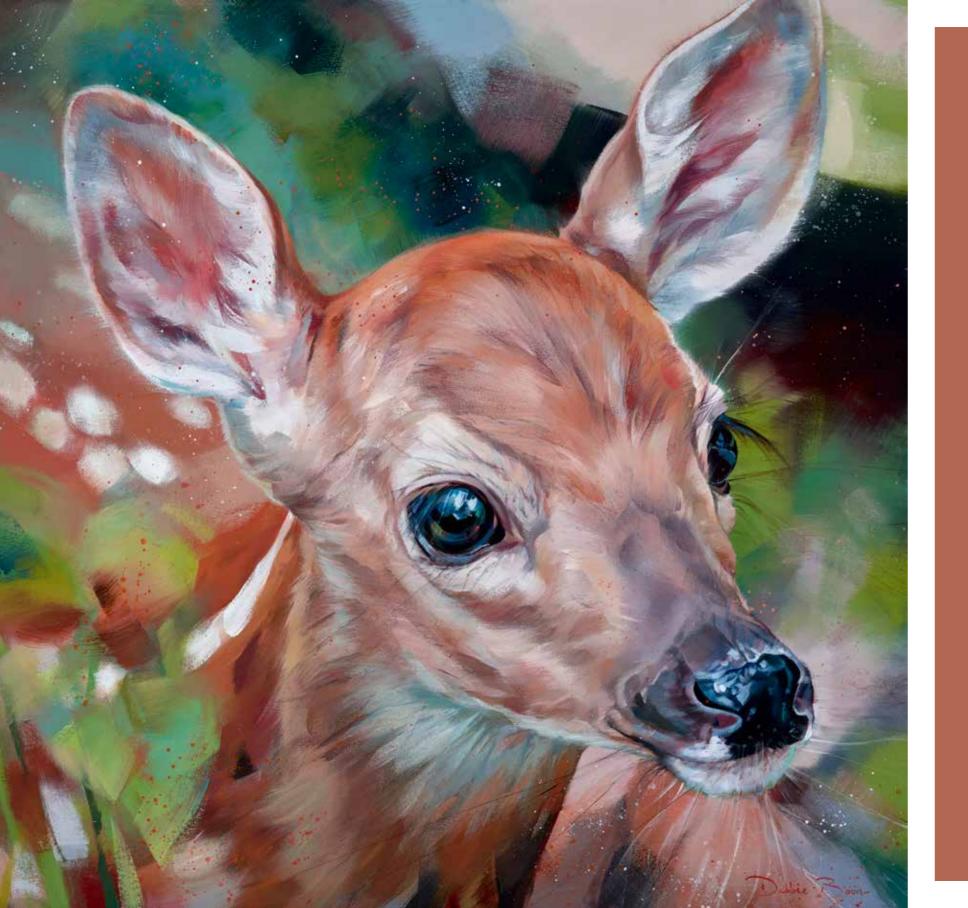

### BROWN EYES

Original on Canva

32" x 32

£5.20

SISTERS

Original on Canvas

43" x 35"

£9,600