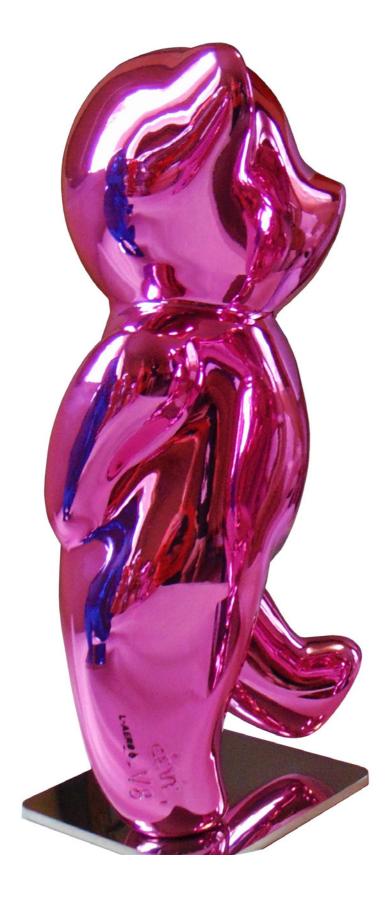

ith a pedestal and personalised plaque, a beautiful and appropriate way to showcase such a precious objet d'art.

## BRAINY SILVER

Sculpture Edition of 8 32 x 22 x 23 cm £10,950



### BRAINY BLUE

Sculpture Edition of 8 32 x 22 x 23 cm £10,950





#### SUNNY BLUE

Sculpture Edition of 8 89 x 27 x 27 cm £16,500





"Most of us have timeless memories with a teddy bear so why not bring that childhood innocence back into our lives every day. Art that can have this impact on our life and soul. That is what makes us young forever!"

Cévé creates her sculptures not just as showpieces to be observed and admired, but as tactile works of art that we are invited to engage with on a physical, emotional and spiritual level. She is passionate about restoring our personal connection with childhood.



# MOONY PINK

Sculpture Edition of 8 . 34 x 16 x 16 cm £8,500







#### MOONY RED

Sculpture Edition of 8 34 x 16 x 16 cm £8,500