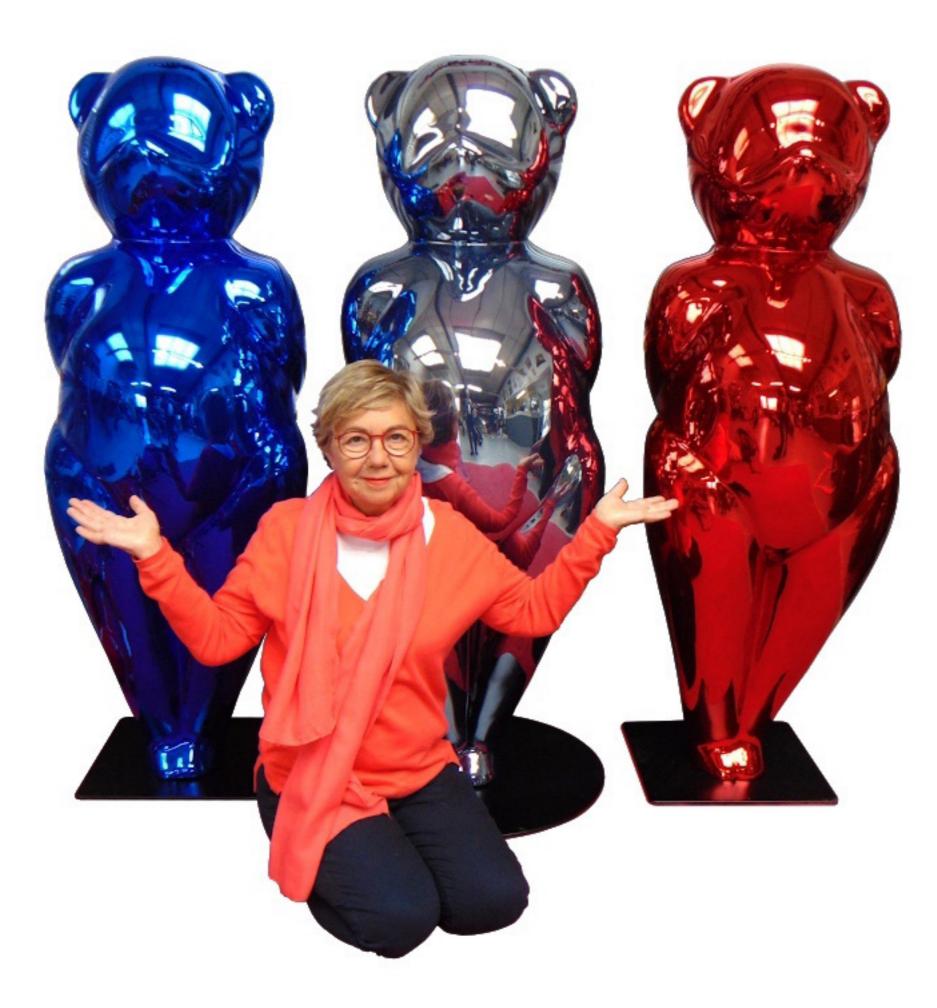

## BRAINY SILVER

Sculpture Edition of 8 32 x 22 x 23 cm £10,950

### BRAINY BLUE

Sculpture Edition of 8 32 x 22 x 23 cm £10,950

#### SUNNY BLUE

Sculpture Edition of 8 89 x 27 x 27 cm £16,500

"Most of us have timeless memories with a teddy bear so why not bring that childhood innocence back into our lives every day. Art that can have this impact on our life and soul. That is what makes us young forever!"