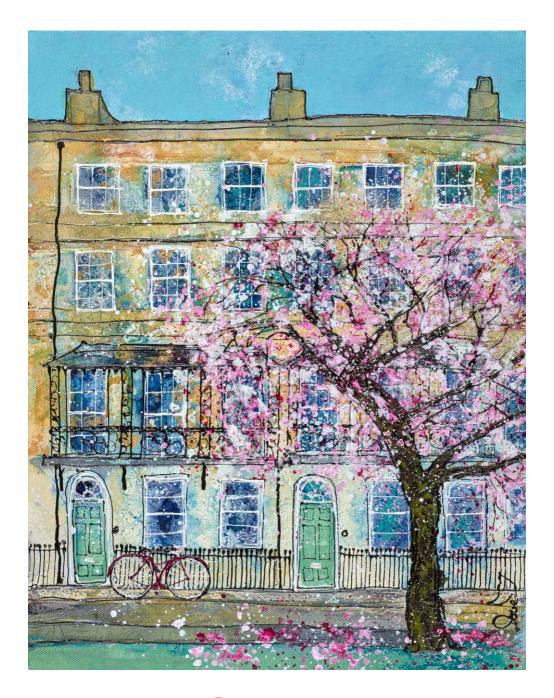

## WHITEWALL

RSVP Whitewall Galleries Newbury,
43 Parkway Shopping Centre, Newbury, Berkshire, RG14 1AY
01635 523 280 | newbury@whitewallgalleries.com | whitewallgalleries.com

Front: Purple Bike and Blossom, Original Box Canvas, 14" x 18" Back: Red and Yellow, Original Stretched Canvas, 16" x 16"