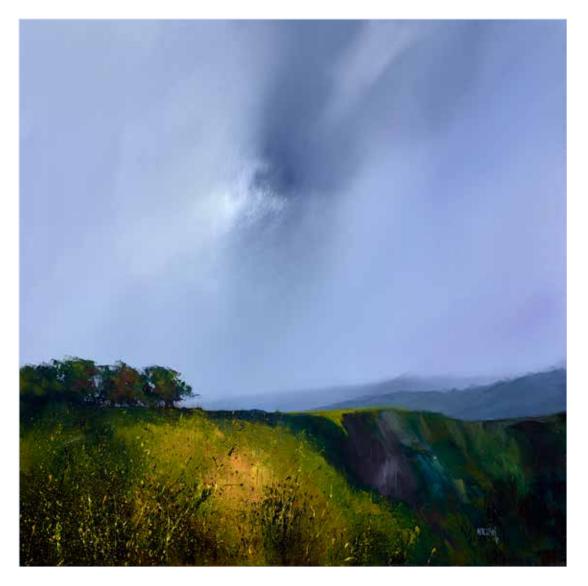

Cover: In the Morning Light III, Varnished Original Painting on Stretched Canvas, 30" x 30" Inside: Quarry Tops, Varnished Original Painting on Stretched Canvas, 24" x 24"